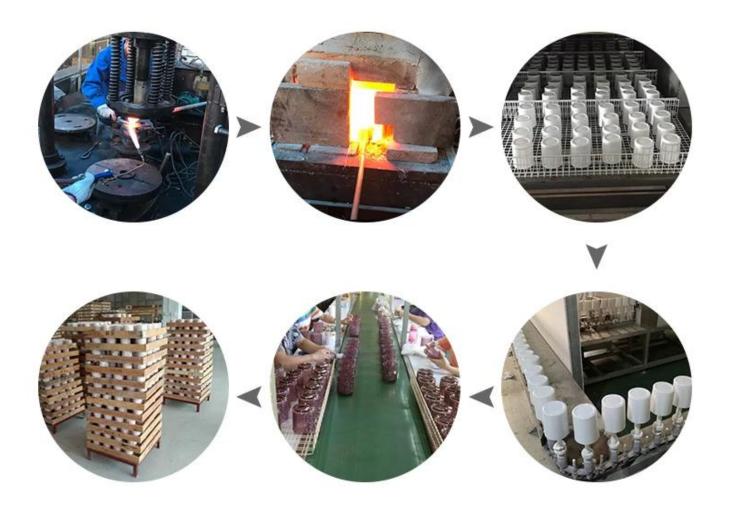

/li> <li>15 days if need new shape or size of glass</li> </ol> |
| Measure(mm)   | Top dia: 25mm Bottom dia: 60mm Height: 96mm Weight: 205g Capacity: 145ml                                            |
| Packing       | Normal packing,Individual gift box, PVC box, window box, color box, white box, etc                                  |
| Delivery time | Within 35 days after the sample and order confirmed                                                                 |
| Payment term  | 30% deposit by T/T in advance and the balance against the copy of B/L                                               |
| Shipment      | By sea,by air,by Express and your shipping agent is acceptable                                                      |

### **Process Craft**

## **Glass Production Lines**



### **Packaging & Shipping**

We also have our own professional and international logistic company (Shenzhen Sunny Worldwide logistics) for your service.

## · PACKING&SHIPPING ·







## · PACKING DISPLAY ·





























# **Different From The Peer**

- Own professional shipping company( Shenzhen Sunny
- Worldwide logistics)
- 20+ years freight history and WCA members.

# · FACTORY ·







### **Exhibition**

Sunny Glassware have taken part in various exhibitions since 2002 year, like Shanghai, London, Hongkong show.

We win customers'trust and recognition which improve our brand reputation.

### · EXHIBITION ·











There are more than 5000 products in Shenzhen sample room of Sunny Glassware for your reference. Our products are famous for all around the world and