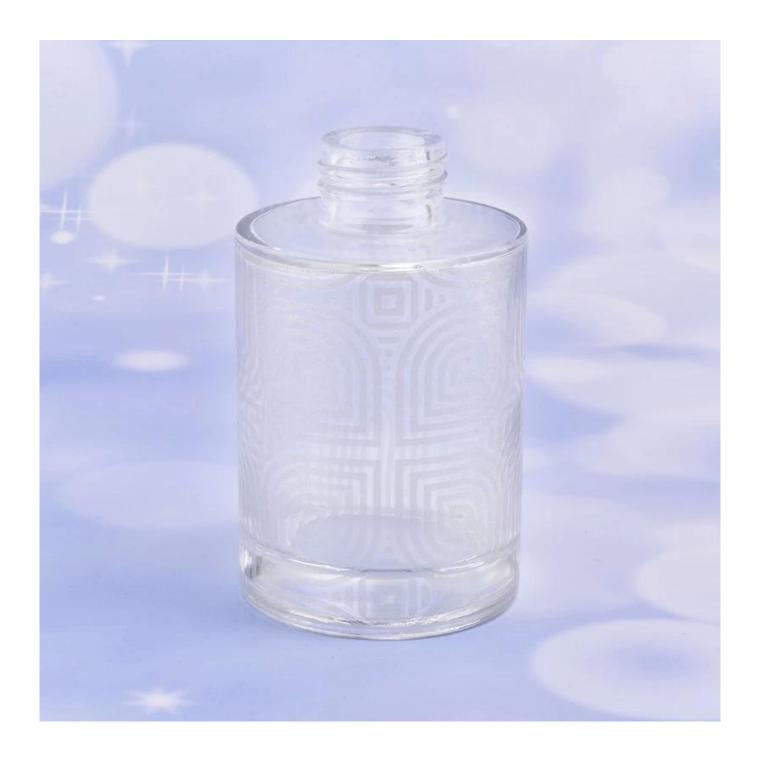

### **Product Description**

ARTISAN DESIGN: Everything flourishes in spring, this artfully-designed pattern brings people a sense of vitality. This beautiful **aromatic diffuser** is a perfect home decor piece for flameless fragrance.

| product name  | Home decoration fragrance wholesale glass diffuser bottle                                                           |
|---------------|---------------------------------------------------------------------------------------------------------------------|
| Sample time   | <ol> <li>5 days if at exist shaped and size of glass</li> <li>15 days if need new shape or size of glass</li> </ol> |
| Measure(mm)   | Top dia: 25mm Bottom dia: 60mm Height: 96mm Weight: 205g Capacity: 145ml                                            |
| Packing       | Normal packing,Individual gift box, PVC box, window box, color box, white box, etc                                  |
| Delivery time | Within 35 days after the sample and order confirmed                                                                 |
| Payment term  | 30% deposit by T/T in advance and the balance against the copy of B/L                                               |
| Shipment      | By sea,by air,by Express and your shipping agent is acceptable                                                      |