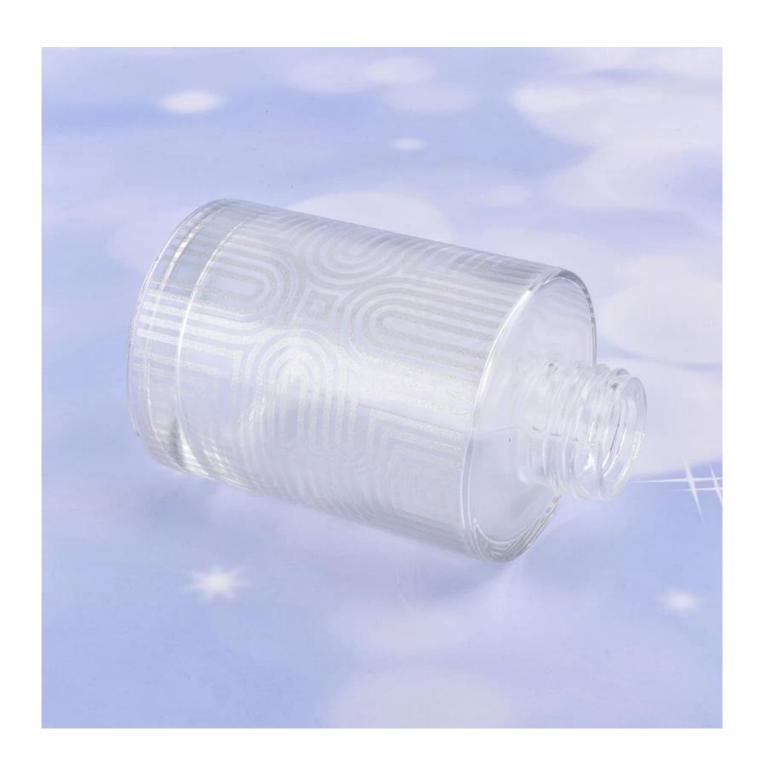

### Home decoration fragrance wholesale glass diffuser bottle

Sunny Group has offered glassware for 26 years experience with all kinds of products being exported to more than 30 countries and regions

LEARN MORE

### **Product Description**

ARTISAN DESIGN: Everything flourishes in spring, this artfully-designed pattern brings people a sense of vitality. This beautiful **aromatic diffuser** is a perfect home decor piece for flameless fragrance.

| product name  | Home decoration fragrance wholesale glass diffuser bottle                                                           |
|---------------|---------------------------------------------------------------------------------------------------------------------|
| Sample time   | <ol> <li>5 days if at exist shaped and size of glass</li> <li>15 days if need new shape or size of glass</li> </ol> |
| Measure(mm)   | Top dia: 25mm Bottom dia: 60mm Height: 96mm Weight: 205g Capacity: 145ml                                            |
| Packing       | Normal packing,Individual gift box, PVC box, window box, color box, white box, etc                                  |
| Delivery time | Within 35 days after the sample and order confirmed                                                                 |
| Payment term  | 30% deposit by T/T in advance and the balance against the copy of B/L                                               |
| Shipment      | By sea,by air,by Express and your shipping agent is acceptable                                                      |