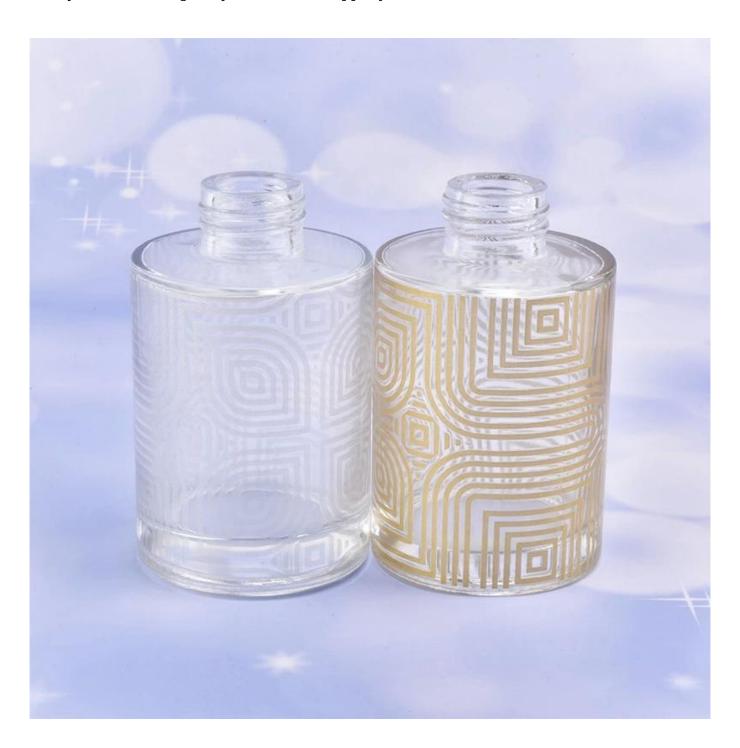

### Home decoration fragrance wholesale glass diffuser bottle

Sunny Group has offered glassware for 26 years experience with all kinds of products being exported to more than 30 countries and regions

LEARN MORE

### **Product Description**

ARTISAN DESIGN: Everything flourishes in spring, this artfully-designed pattern brings people a sense of vitality. This beautiful **aromatic diffuser** is a perfect home decor piece for flameless fragrance.

| product name  | Home decoration fragrance wholesale glass diffuser bottle                                                           |
|---------------|---------------------------------------------------------------------------------------------------------------------|
| Sample time   | <ol> <li>5 days if at exist shaped and size of glass</li> <li>15 days if need new shape or size of glass</li> </ol> |
| Measure(mm)   | Top dia: 25mm Bottom dia: 60mm Height: 96mm Weight: 205g Capacity: 145ml                                            |
| Packing       | Normal packing,Individual gift box, PVC box, window box, color box, white box, etc                                  |
| Delivery time | Within 35 days after the sample and order confirmed                                                                 |
| Payment term  | 30% deposit by T/T in advance and the balance against the copy of B/L                                               |
| Shipment      | By sea,by air,by Express and your shipping agent is acceptable                                                      |