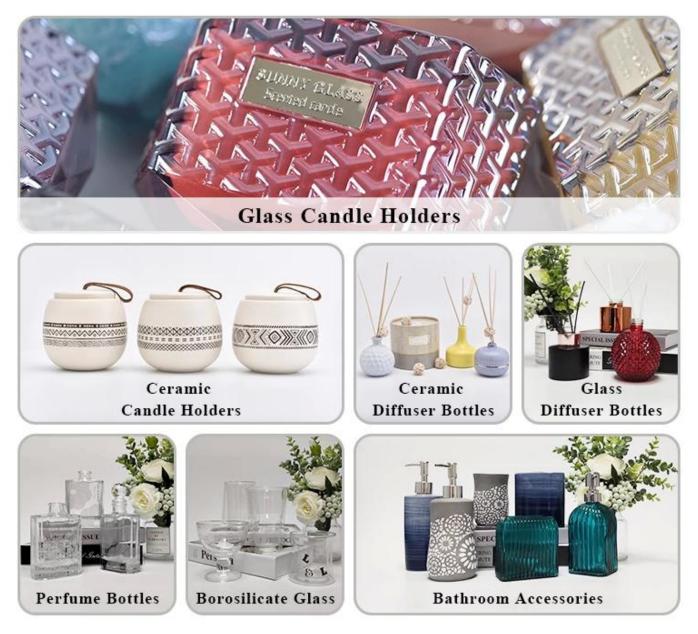

t shaped and size of glass</li> <li>15 days if need new shape or size of glass</li> </ol> |
| Packing        | Normal packing, Individual gift box, PVC box, window box, color box, white box, etc                                 |
| Delivery time  | Within 35 days after the sample and order confirmed                                                                 |
| Payment term   | 30% deposit by T/T in advance and the balance against the copy of B/L                                               |
| Shipment       | By sea,by air,by Express and your shipping agent is acceptable                                                      |
| Usage Occasion | Home decor, Wedding Decoration, Wedding Favors, Decoration enhancement,                                             |

## **MAIN PRODUCTS**



**Process Craft** 

### **DEEP PROCESSING**



### Service Story

Someone ask me, why <u>Sunny Glassware</u> is **the supplier of 80% fragrance brands in the United State**, take a second to listen to my story about<u>candle</u> <u>holders</u> order, you will understand Sunny always stay with you whatever it happens. Last summer was really a great experience to us, J placed a big order with mass candle holders to Sunny Glassware at August 2018, everyone was so exciting and wanted to make it perfect .

Everything goes very well at the beginning, fast move, perfect communication, all is good. A small accessory became a big bomb which is out of our expectation, I wanted us to buy this small accessory in China but he told us this is a very difficult stuff, we digged 7 factories and one of th