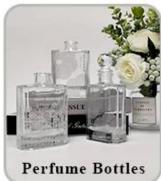

pe or size of glass</li> </ol> |
| Measure      | Top dia: 80mm Bottom dia: 75mm Height: 90mm Weight: 285g Capacity: 285ml                                            |
| Packing      | Normal packing,Individual gift box, PVC box, window box, color box, white box, etc                                  |

| Delivery time  | Within 35 days after the sample and order confirmed                     |
|----------------|-------------------------------------------------------------------------|
| Payment term   | 30% deposit by T/T in advance and the balance against the copy of B/L   |
| Shipment       | By sea,by air,by Express and your shipping agent is acceptable          |
| Usage Occasion | Home decor, Wedding Decoration, Wedding Favors, Decoration enhancement, |

## **MAIN PRODUCTS**















## **DEEP PROCESSING**









## **Service Story**

Someone ask me, why <u>Sunny Glassware</u> is **the supplier of 80% fragrance brands in the United State**, take a second to listen to my story about <u>candle holders</u> order, you will understand Sunny always stay with you whatever it happens.

Last summer was really a great experience to us, J placed a big order with mass candle holders to Sunny Glassware at August 2018, everyone was so exciting and wanted to make it perfect .

×

Everything goes very well at the beginning, fast move, perfect communication, all is good. A small accessory became a big bomb which is out of our expectation, I wanted us to buy this small accessory in China but he told us this is a very difficult stuff, we digged 7 factories and one of them told us