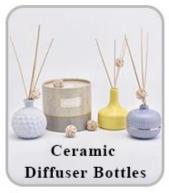

shape or size of glass</li> </ol> |
| Measure      | Top dia: 80mm Bottom dia: 75mm Height: 90mm Weight: 285g Capacity: 285ml                                            |
| Packing      | Normal packing,Individual gift box, PVC box, window box, color box, white box, etc                                  |

| Delivery time  | Within 35 days after the sample and order confirmed                     |
|----------------|-------------------------------------------------------------------------|
| Payment term   | 30% deposit by T/T in advance and the balance against the copy of B/L   |
| Shipment       | By sea,by air,by Express and your shipping agent is acceptable          |
| Usage Occasion | Home decor, Wedding Decoration, Wedding Favors, Decoration enhancement, |

## **MAIN PRODUCTS**















## **DEEP PROCESSING**









## **Service Story**

Someone ask me, why <u>Sunny Glassware</u> is **the supplier of 80% fragrance brands in the United State**, take a second to listen to my story about <u>candle holders</u> order, you will understand Sunny always stay with you whatever it happens.

Last summer was really a great experience to us, J placed a big order with mass candle holders to Sunny Glassware at August 2018, everyone was so exciting and wanted to make it perfect .

×

Everything goes very well at the beginning, fast move, perfect communication, all is good. A small accessory became a big bomb which is out of our expectation, I wanted us to buy this small accessory in China but he told us this is a very difficult stuff, we digged 7 factories and one of them tol