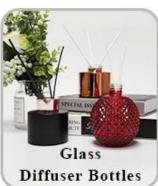

hape or size of glass</li> </ol> |
| Measure      | Top dia: 80mm Bottom dia: 75mm Height: 90mm Weight: 285g Capacity: 285ml                                            |
| Packing      | Normal packing,Individual gift box, PVC box, window box, color box, white box, etc                                  |

| Delivery time  | Within 35 days after the sample and order confirmed                     |
|----------------|-------------------------------------------------------------------------|
| Payment term   | 30% deposit by T/T in advance and the balance against the copy of B/L   |
| Shipment       | By sea,by air,by Express and your shipping agent is acceptable          |
| Usage Occasion | Home decor, Wedding Decoration, Wedding Favors, Decoration enhancement, |

## **MAIN PRODUCTS**















## **DEEP PROCESSING**









## **Service Story**

Someone ask me, why <u>Sunny Glassware</u> is **the supplier of 80% fragrance brands in the United State**, take a second to listen to my story about <u>candle holders</u> order, you will understand Sunny always stay with you whatever it happens.

Last summer was really a great experience to us, J placed a big order with mass candle holders to Sunny Glassware at August 2018, everyone was so exciting and wanted to make it perfect .

×

Everything goes very well at the beginning, fast move, perfect communication, all is good. A small accessory became a big bomb which is out of our expectation, I wanted us to buy this small accessory in China but he told us this is a very difficult stuff, we digged 7 factories and one of them told