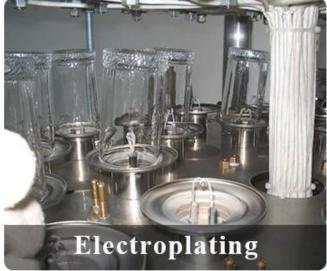

|
| Measure      | Top dia: 80mm Bottom dia: 75mm Height: 90mm Weight: 285g Capacity: 285ml                                            |
| Packing      | Normal packing,Individual gift box, PVC box, window box, color box, white box, etc                                  |

| Delivery time  | Within 35 days after the sample and order confirmed                     |
|----------------|-------------------------------------------------------------------------|
| Payment term   | 30% deposit by T/T in advance and the balance against the copy of B/L   |
| Shipment       | By sea,by air,by Express and your shipping agent is acceptable          |
| Usage Occasion | Home decor, Wedding Decoration, Wedding Favors, Decoration enhancement, |

## **MAIN PRODUCTS**















## **DEEP PROCESSING**









## **Service Story**

Someone ask me, why <u>Sunny Glassware</u> is **the supplier of 80% fragrance brands in the United State**, take a second to listen to my story about <u>candle holders</u> order, you will understand Sunny always stay with you whatever it happens.

Last summer was really a great experience to us, J placed a big order with mass candle holders to Sunny Glassware at August 2018, everyone was so exciting and wanted to make it perfect .

×

Everything goes very well at the beginning, fast move, perfect communication, all is good. A small accessory became a big bomb which is out of our expectation, I wanted us to buy this small accessory in China but he told us this is a very difficult stuff, we digged 7 factories and one of them told us they can produce it. We are h