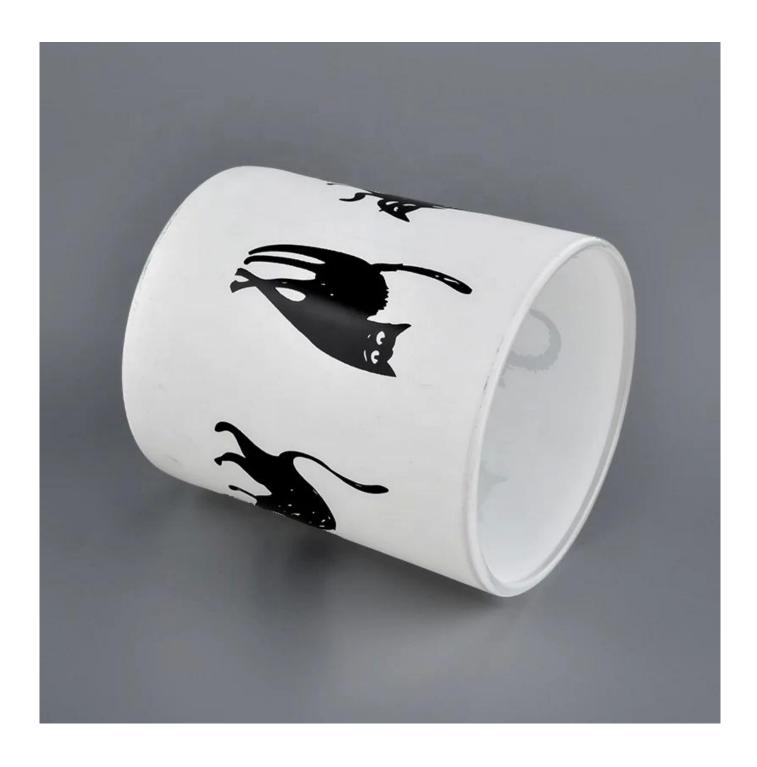

| product name | Holiday glass candle holders with custom logo printing                                                              |
|--------------|---------------------------------------------------------------------------------------------------------------------|
| Sample time  | <ol> <li>5 days if at exist shaped and size of glass</li> <li>15 days if need new shape or size of glass</li> </ol> |
| Measure      | Top dia: 80mm Bottom dia: 75mm Height: 90mm Weight: 285g Capacity: 285ml                                            |
| Packing      | Normal packing,Individual gift box, PVC box, window box, color box, white box, etc                                  |

| Delivery time  | Within 35 days after the sample and order confirmed                     |
|----------------|-------------------------------------------------------------------------|
| Payment term   | 30% deposit by T/T in advance and the balance against the copy of B/L   |
| Shipment       | By sea,by air,by Express and your shipping agent is acceptable          |
| Usage Occasion | Home decor, Wedding Decoration, Wedding Favors, Decoration enhancement, |