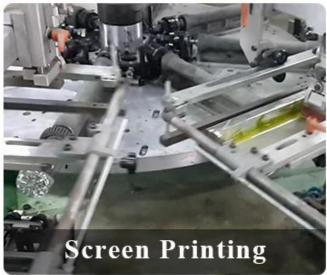

easure      | Top dia: 80mm Bottom dia: 75mm Height: 90mm Weight: 285g Capacity: 285ml                                            |
| Packing      | Normal packing,Individual gift box, PVC box, window box, color box, white box, etc                                  |

| Delivery time  | Within 35 days after the sample and order confirmed                     |
|----------------|-------------------------------------------------------------------------|
| Payment term   | 30% deposit by T/T in advance and the balance against the copy of B/L   |
| Shipment       | By sea,by air,by Express and your shipping agent is acceptable          |
| Usage Occasion | Home decor, Wedding Decoration, Wedding Favors, Decoration enhancement, |

## **MAIN PRODUCTS**















## **DEEP PROCESSING**









## **Service Story**

Someone ask me, why <u>Sunny Glassware</u> is **the supplier of 80% fragrance brands in the United State**, take a second to listen to my story about <u>candle holders</u> order, you will understand Sunny always stay with you whatever it happens.

Last summer was really a great experience to us, J placed a big order with mass candle holders to Sunny Glassware at August 2018, everyone was so exciting and wanted to make it perfect .

×

Everything goes very well at the beginning, fast move, perfect communication, all is good. A small accessory became a big bomb which is out of our expectation, I wanted us to buy this small accessory in China but he told us this is a very difficult stuff, we digged 7 factories and one of them told us they can produce it. We are happy t