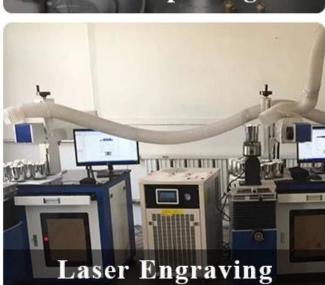

| Measure      | Top dia: 80mm Bottom dia: 75mm Height: 90mm Weight: 285g Capacity: 285ml                                            |
| Packing      | Normal packing,Individual gift box, PVC box, window box, color box, white box, etc                                  |

| Delivery time  | Within 35 days after the sample and order confirmed                     |
|----------------|-------------------------------------------------------------------------|
| Payment term   | 30% deposit by T/T in advance and the balance against the copy of B/L   |
| Shipment       | By sea,by air,by Express and your shipping agent is acceptable          |
| Usage Occasion | Home decor, Wedding Decoration, Wedding Favors, Decoration enhancement, |

## **MAIN PRODUCTS**















## **DEEP PROCESSING**









## **Service Story**

Someone ask me, why <u>Sunny Glassware</u> is **the supplier of 80% fragrance brands in the United State**, take a second to listen to my story about <u>candle holders</u> order, you will understand Sunny always stay with you whatever it happens.

Last summer was really a great experience to us, J placed a big order with mass candle holders to Sunny Glassware at August 2018, everyone was so exciting and wanted to make it perfect .

×

Everything goes very well at the beginning, fast move, perfect communication, all is good. A small accessory became a big bomb which is out of our expectation, I wanted us to buy this small accessory in China but he told us this is a very difficult stuff, we digged 7 factories and one of them told us they can produce it. We are hap