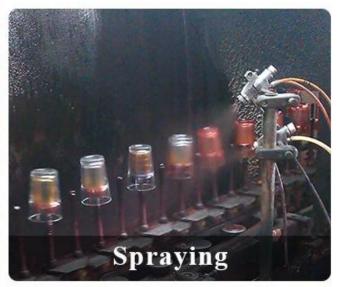

Measure      | Top dia: 80mm Bottom dia: 75mm Height: 90mm Weight: 285g Capacity: 285ml                                            |
| Packing      | Normal packing,Individual gift box, PVC box, window box, color box, white box, etc                                  |

| Delivery time  | Within 35 days after the sample and order confirmed                     |
|----------------|-------------------------------------------------------------------------|
| Payment term   | 30% deposit by T/T in advance and the balance against the copy of B/L   |
| Shipment       | By sea,by air,by Express and your shipping agent is acceptable          |
| Usage Occasion | Home decor, Wedding Decoration, Wedding Favors, Decoration enhancement, |

## **MAIN PRODUCTS**















## **DEEP PROCESSING**









## **Service Story**

Someone ask me, why <u>Sunny Glassware</u> is **the supplier of 80% fragrance brands in the United State**, take a second to listen to my story about <u>candle holders</u> order, you will understand Sunny always stay with you whatever it happens.

Last summer was really a great experience to us, J placed a big order with mass candle holders to Sunny Glassware at August 2018, everyone was so exciting and wanted to make it perfect .

×

Everything goes very well at the beginning, fast move, perfect communication, all is good. A small accessory became a big bomb which is out of our expectation, I wanted us to buy this small accessory in China but he told us this is a very difficult stuff, we digged 7 factories and one of them told us they can produce it. We are happy