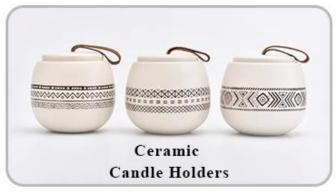

ew shape or size of glass</li> </ol> |
| Measure      | Top dia: 80mm Bottom dia: 75mm Height: 90mm Weight: 285g Capacity: 285ml                                            |
| Packing      | Normal packing,Individual gift box, PVC box, window box, color box, white box, etc                                  |

| Delivery time  | Within 35 days after the sample and order confirmed                     |
|----------------|-------------------------------------------------------------------------|
| Payment term   | 30% deposit by T/T in advance and the balance against the copy of B/L   |
| Shipment       | By sea,by air,by Express and your shipping agent is acceptable          |
| Usage Occasion | Home decor, Wedding Decoration, Wedding Favors, Decoration enhancement, |

## **MAIN PRODUCTS**















## **DEEP PROCESSING**









## **Service Story**

Someone ask me, why <u>Sunny Glassware</u> is **the supplier of 80% fragrance brands in the United State**, take a second to listen to my story about <u>candle holders</u> order, you will understand Sunny always stay with you whatever it happens.

Last summer was really a great experience to us, J placed a big order with mass candle holders to Sunny Glassware at August 2018, everyone was so exciting and wanted to make it perfect .

×

Everything goes very well at the beginning, fast move, perfect communication, all is good. A small accessory became a big bomb which is out of our expectation, I wanted us to buy this small accessory in China but he told us this is a very difficult stuff, we digged 7 factories and one of them t