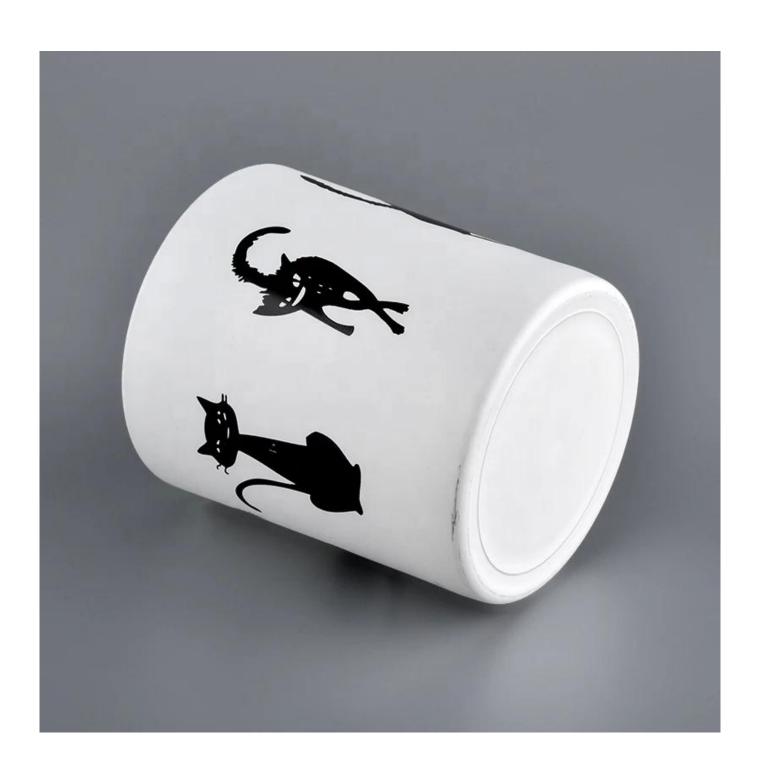

| product name | Holiday glass candle holders with custom logo printing                                                              |
|--------------|---------------------------------------------------------------------------------------------------------------------|
| Sample time  | <ol> <li>5 days if at exist shaped and size of glass</li> <li>15 days if need new shape or size of glass</li> </ol> |
| Measure      | Top dia: 80mm Bottom dia: 75mm Height: 90mm Weight: 285g Capacity: 285ml                                            |
| Packing      | Normal packing,Individual gift box, PVC box, window box, color box, white box, etc                                  |

| Delivery time  | Within 35 days after the sample and order confirmed                     |
|----------------|-------------------------------------------------------------------------|
| Payment term   | 30% deposit by T/T in advance and the balance against the copy of B/L   |
| Shipment       | By sea,by air,by Express and your shipping agent is acceptable          |
| Usage Occasion | Home decor, Wedding Decoration, Wedding Favors, Decoration enhancement, |