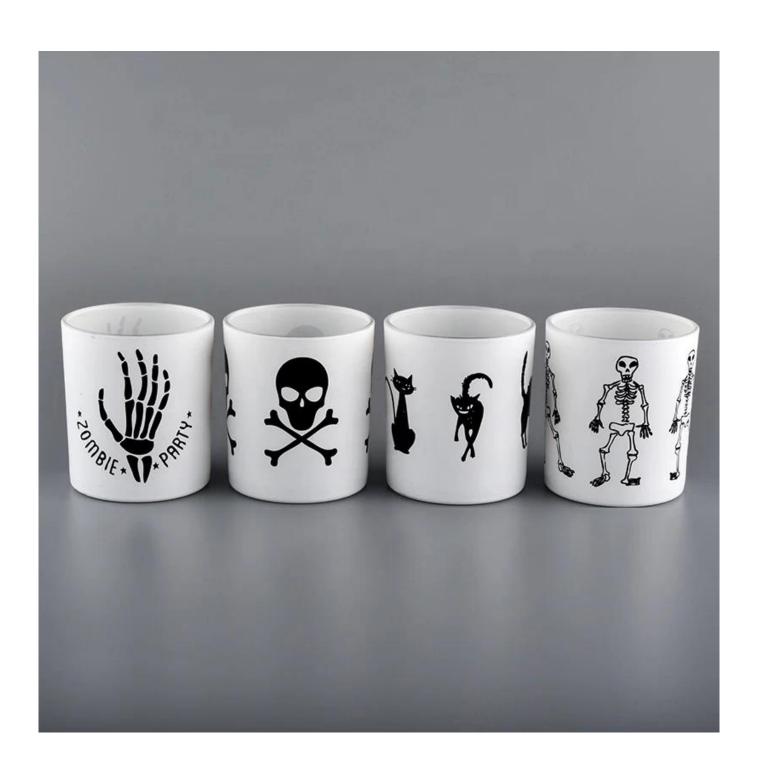

| product name | Holiday glass candle holders with custom logo printing                                                              |
|--------------|---------------------------------------------------------------------------------------------------------------------|
| Sample time  | <ol> <li>5 days if at exist shaped and size of glass</li> <li>15 days if need new shape or size of glass</li> </ol> |
| Measure      | Top dia: 80mm Bottom dia: 75mm Height: 90mm Weight: 285g Capacity: 285ml                                            |
| Packing      | Normal packing,Individual gift box, PVC box, window box, color box, white box, etc                                  |

| Delivery time  | Within 35 days after the sample and order confirmed                     |
|----------------|-------------------------------------------------------------------------|
| Payment term   | 30% deposit by T/T in advance and the balance against the copy of B/L   |
| Shipment       | By sea,by air,by Express and your shipping agent is acceptable          |
| Usage Occasion | Home decor, Wedding Decoration, Wedding Favors, Decoration enhancement, |