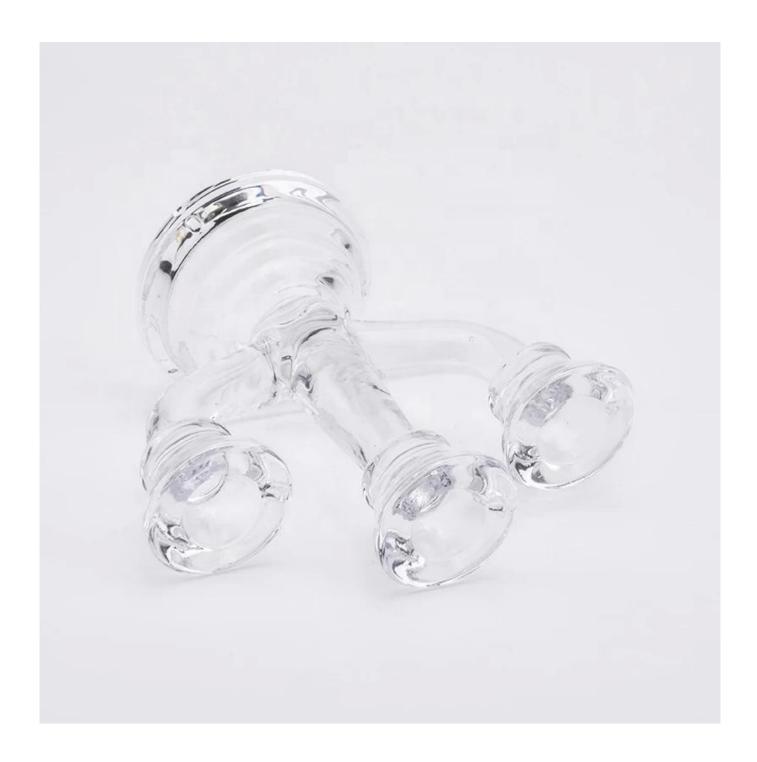

High wedding crystal candlestick glass pillar lantern wholesales

| product name  | High wedding crystal candlestick glass pillar lantern wholesales                                                    |  |
|---------------|---------------------------------------------------------------------------------------------------------------------|--|
| Sample time   | <ol> <li>5 days if at exist shaped and size of glass</li> <li>15 days if need new shape or size of glass</li> </ol> |  |
| Measure       | Top dia: 30mm<br>Max dia;140mm<br>Bottom dia: 72mm<br>Height: 132mm<br>Weight: 359g                                 |  |
| Packing       | Normal packing,Individual gift box, PVC box, window box, color box, white box, etc                                  |  |
| Delivery time | Within 35 days after the sample and order confirmed                                                                 |  |
| Payment term  | 30% deposit by T/T in advance and the balance against the copy of B/L                                               |  |