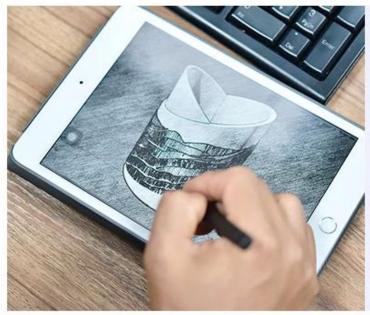

High wedding crystal candlestick glass pillar lantern wholesales



# Fast Quantity and Launched Speed

speed can be compared with Zara

# 80% Candle Jars Exclusive Supplier

including Nest Fragrance, Candle Lite, UGG etc popular brands





## Achieve Customers' Ideas

get your ideas becoming creative fragrance products and

sell them very well

## **Product Description**

The **luxury glass candle jars** are designed by our professional designers team. It is made from deep processing and kept good quality. It is suitable for home, wedding, party decorations and so on.





| product name  | High wedding crystal candlestick glass pillar lantern wholesales                                                    |  |
|---------------|---------------------------------------------------------------------------------------------------------------------|--|
| Sample time   | <ol> <li>5 days if at exist shaped and size of glass</li> <li>15 days if need new shape or size of glass</li> </ol> |  |
| Measure       | Top dia: 30mm<br>Max di