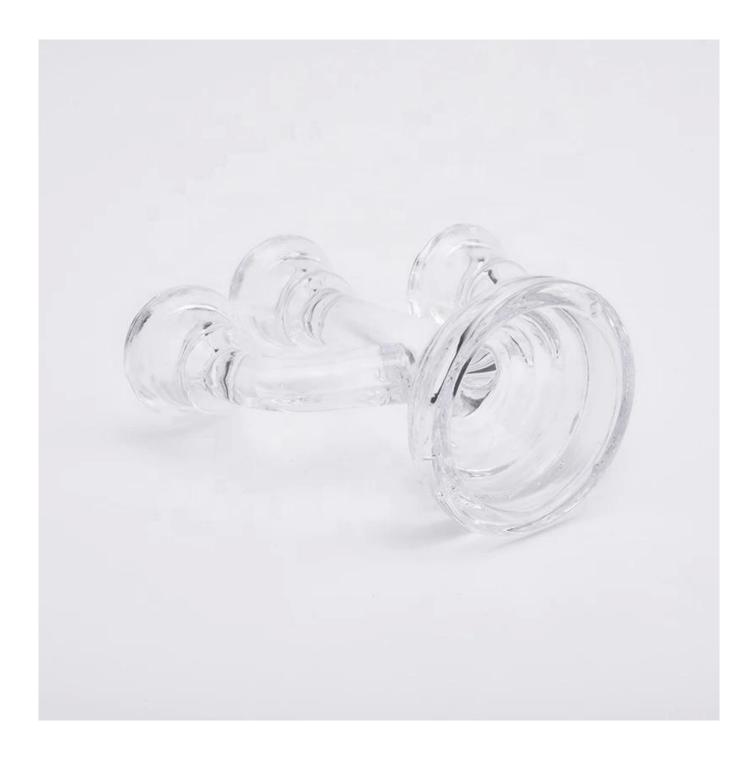

High wedding crystal candlestick glass pillar lantern wholesales

| product name  | High wedding crystal candlestick glass pillar lantern wholesales                                                    |  |
|---------------|---------------------------------------------------------------------------------------------------------------------|--|
| Sample time   | <ol> <li>5 days if at exist shaped and size of glass</li> <li>15 days if need new shape or size of glass</li> </ol> |  |
| Measure       | Top dia: 30mm<br>Max dia;140mm<br>Bottom dia: 72mm<br>Height: 132mm<br>Weight: 359g                                 |  |
| Packing       | Normal packing,Individual gift box, PVC box, window box, color box, white box, etc                                  |  |
| Delivery time | Within 35 days after the sample and order confirmed                                                                 |  |
| Payment term  | 30% deposit by T/T in advance and the balance against the copy of B/L                                               |  |