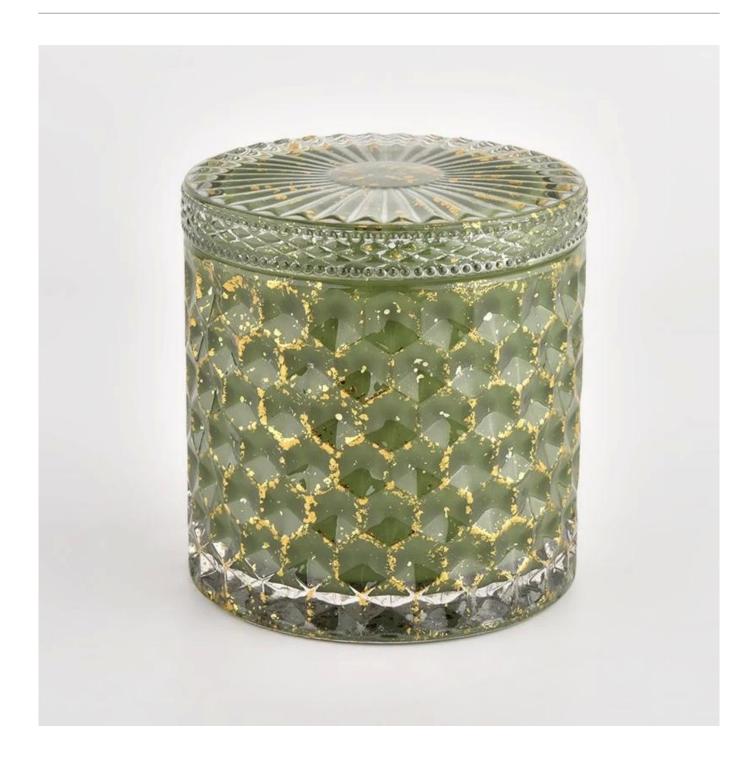

# High quality green home decoration candlestick storage candle glass jar with lid

 $\underline{\textbf{Sunny Glassware}} \ \textbf{not only places OEM / ODM orders, but also helps many brands to start with product concepts.}$ 

## **Product Description**

| I product name | High quality green home decoration candlestick storage candle glass jar with lid                                        |  |  |  |
|----------------|-------------------------------------------------------------------------------------------------------------------------|--|--|--|
| Sample time    | <ul><li>1. 5 days if there is glass shape and size</li><li>2. 15 days, if you need new shapes and sizes glass</li></ul> |  |  |  |
| Measure        | Item No.:SGHL21112603 Top dia.: 99mm Bottom dia.: 99mm Height: 90mm Capacity: 440ml Weight: 525g                        |  |  |  |
| Packing        | Normal packing,Individual gift box, PVC box, window box, color box, white box, etc                                      |  |  |  |
| Delivery time  | Within 35 days after the sample and order confirmed                                                                     |  |  |  |
| Payment term   | 30% deposit by T/T in advance and the balance against the copy of B/L                                                   |  |  |  |
| Shipment       | By sea,by air,by Express and your shipping agent is acceptable                                                          |  |  |  |