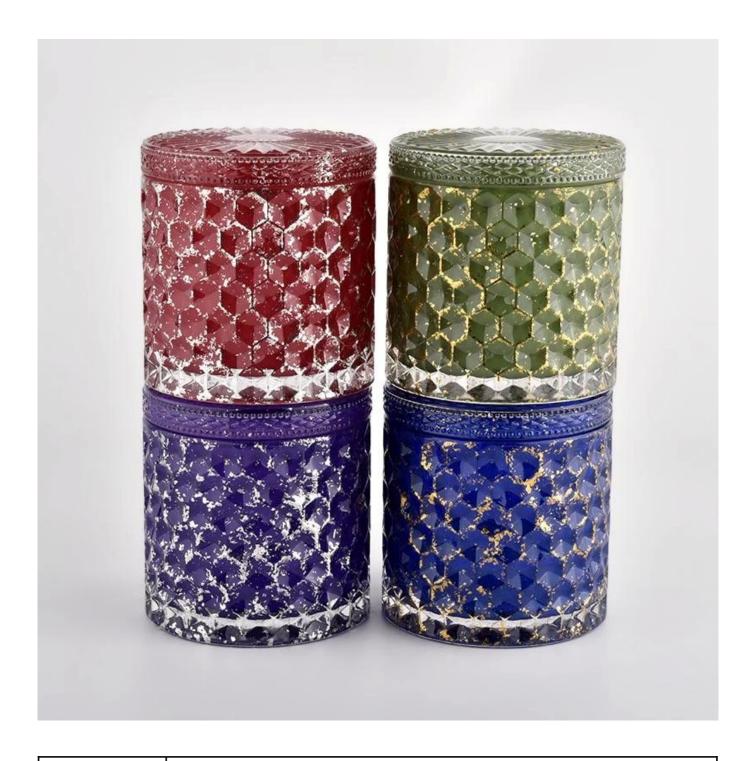

# High quality green home decoration candlestick storage candle glass jar with lid

 $\underline{\textbf{Sunny Glassware}} \ \textbf{not only places OEM / ODM orders, but also helps many brands to start with product concepts.}$ 

## **Product Description**

| I product name | High quality green home decoration candlestick storage candle glass jar with lid                                        |  |  |  |
|----------------|-------------------------------------------------------------------------------------------------------------------------|--|--|--|
| Sample time    | <ul><li>1. 5 days if there is glass shape and size</li><li>2. 15 days, if you need new shapes and sizes glass</li></ul> |  |  |  |
| Measure        | Item No.:SGHL21112603 Top dia.: 99mm Bottom dia.: 99mm Height: 90mm Capacity: 440ml Weight: 525g                        |  |  |  |
| Packing        | Normal packing,Individual gift box, PVC box, window box, color box, white box, etc                                      |  |  |  |
| Delivery time  | Within 35 days after the sample and order confirmed                                                                     |  |  |  |
| Payment term   | 30% deposit by T/T in advance and the balance against the copy of B/L                                                   |  |  |  |
| Shipment       | By sea,by air,by Express and your shipping agent is acceptable                                                          |  |  |  |

Home decor, Wedding Decoration, Wedding Favors, Decoration enhancement,