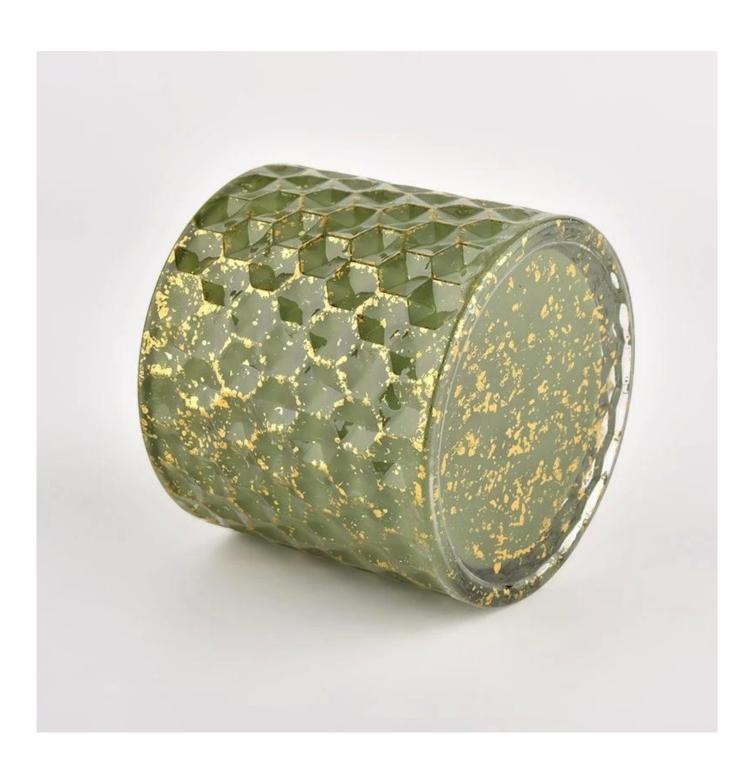

# High quality green home decoration candlestick storage candle glass jar with lid

 $\underline{\textbf{Sunny Glassware}} \ \textbf{not only places OEM / ODM orders, but also helps many brands to start with product concepts.}$ 

## **Product Description**

| I product name | High quality green home decoration candlestick storage candle glass jar with lid                                        |  |  |  |
|----------------|-------------------------------------------------------------------------------------------------------------------------|--|--|--|
| Sample time    | <ul><li>1. 5 days if there is glass shape and size</li><li>2. 15 days, if you need new shapes and sizes glass</li></ul> |  |  |  |
| Measure        | Item No.:SGHL21112603 Top dia.: 99mm Bottom dia.: 99mm Height: 90mm Capacity: 440ml Weight: 525g                        |  |  |  |
| Packing        | Normal packing,Individual gift box, PVC box, window box, color box, white box, etc                                      |  |  |  |
| Delivery time  | Within 35 days after the sample and order confirmed                                                                     |  |  |  |
| Payment term   | 30% deposit by T/T in advance and the balance against the copy of B/L                                                   |  |  |  |
| Shipment       | By sea,by air,by Express and your shipping agent is acceptable                                                          |  |  |  |