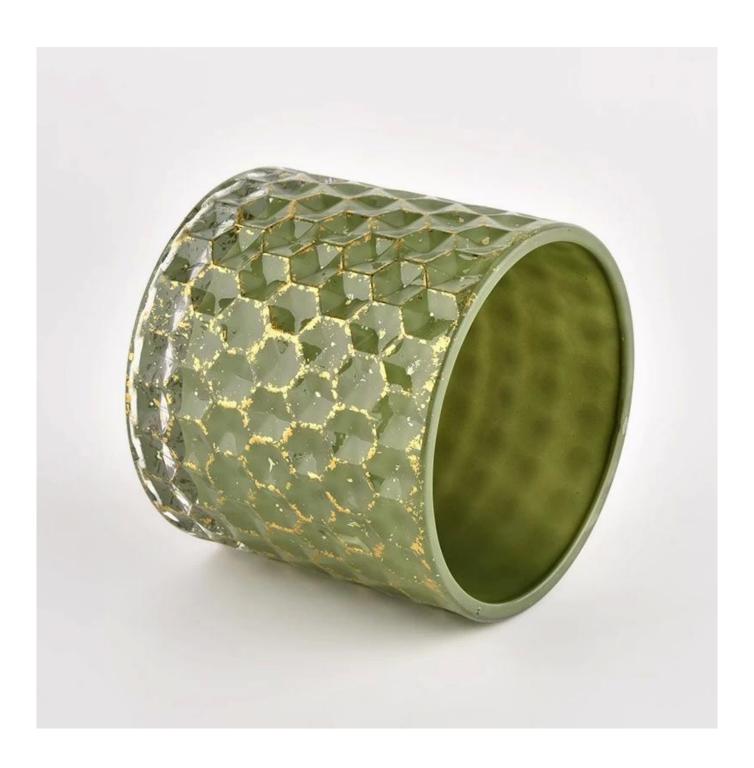

# High quality green home decoration candlestick storage candle glass jar with lid

 $\underline{\textbf{Sunny Glassware}} \ \textbf{not only places OEM / ODM orders, but also helps many brands to start with product concepts.}$ 

## **Product Description**

| I product name | High quality green home decoration candlestick storage candle glass jar with lid                                        |  |  |  |
|----------------|-------------------------------------------------------------------------------------------------------------------------|--|--|--|
| Sample time    | <ul><li>1. 5 days if there is glass shape and size</li><li>2. 15 days, if you need new shapes and sizes glass</li></ul> |  |  |  |
| Measure        | Item No.:SGHL21112603 Top dia.: 99mm Bottom dia.: 99mm Height: 90mm Capacity: 440ml Weight: 525g                        |  |  |  |
| Packing        | Normal packing,Individual gift box, PVC box, window box, color box, white box, etc                                      |  |  |  |
| Delivery time  | Within 35 days after the sample and order confirmed                                                                     |  |  |  |
| Payment term   | 30% deposit by T/T in advance and the balance against the copy of B/L                                                   |  |  |  |
| Shipment       | By sea,by air,by Express and your shipping agent is acceptable                                                          |  |  |  |