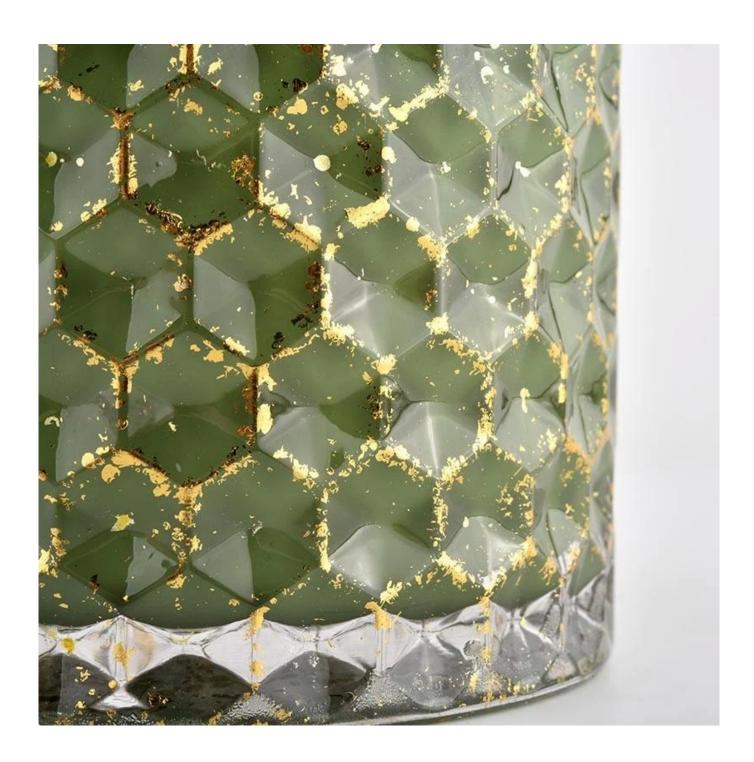

# High quality green home decoration candlestick storage candle glass jar with lid

 $\underline{\textbf{Sunny Glassware}} \ \textbf{not only places OEM / ODM orders, but also helps many brands to start with product concepts.}$ 

## **Product Description**

| I product name | High quality green home decoration candlestick storage candle glass jar with lid                                        |  |  |  |
|----------------|-------------------------------------------------------------------------------------------------------------------------|--|--|--|
| Sample time    | <ul><li>1. 5 days if there is glass shape and size</li><li>2. 15 days, if you need new shapes and sizes glass</li></ul> |  |  |  |
| Measure        | Item No.:SGHL21112603 Top dia.: 99mm Bottom dia.: 99mm Height: 90mm Capacity: 440ml Weight: 525g                        |  |  |  |
| Packing        | Normal packing,Individual gift box, PVC box, window box, color box, white box, etc                                      |  |  |  |
| Delivery time  | Within 35 days after the sample and order confirmed                                                                     |  |  |  |
| Payment term   | 30% deposit by T/T in advance and the balance against the copy of B/L                                                   |  |  |  |
| Shipment       | By sea,by air,by Express and your shipping agent is acceptable                                                          |  |  |  |