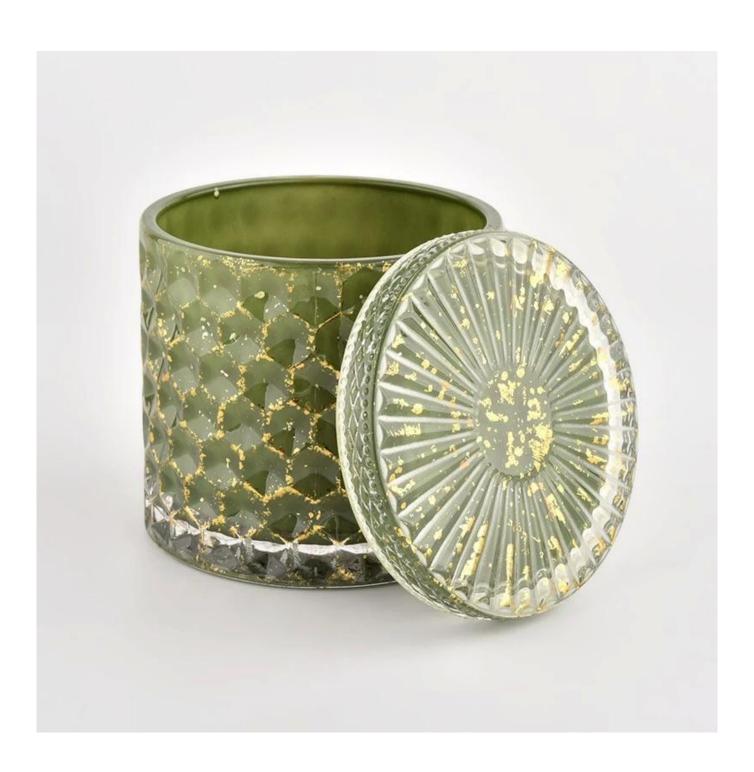

# High quality green home decoration candlestick storage candle glass jar with lid

 $\underline{\textbf{Sunny Glassware}} \ \textbf{not only places OEM / ODM orders, but also helps many brands to start with product concepts.}$ 

## **Product Description**

| I product name | High quality green home decoration candlestick storage candle glass jar with lid                                        |  |  |  |
|----------------|-------------------------------------------------------------------------------------------------------------------------|--|--|--|
| Sample time    | <ul><li>1. 5 days if there is glass shape and size</li><li>2. 15 days, if you need new shapes and sizes glass</li></ul> |  |  |  |
| Measure        | Item No.:SGHL21112603 Top dia.: 99mm Bottom dia.: 99mm Height: 90mm Capacity: 440ml Weight: 525g                        |  |  |  |
| Packing        | Normal packing,Individual gift box, PVC box, window box, color box, white box, etc                                      |  |  |  |
| Delivery time  | Within 35 days after the sample and order confirmed                                                                     |  |  |  |
| Payment term   | 30% deposit by T/T in advance and the balance against the copy of B/L                                                   |  |  |  |
| Shipment       | By sea,by air,by Express and your shipping agent is acceptable                                                          |  |  |  |