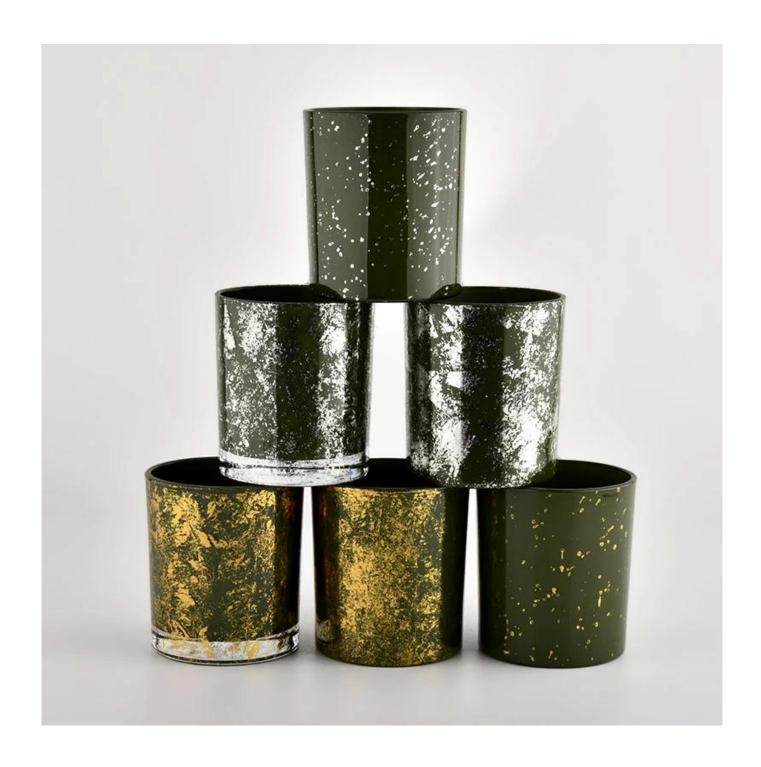

## High quality gold green glass candle vessel luxury candle Jar with Gift Box

 $\underline{\textbf{Sunny Glassware}} \ \textbf{not only places OEM / ODM orders, but also helps many brands to start with product concepts.}$ 

| Packing           | Normal packing, Individual gift box, PVC box, window box, color box, white box, etc |  |  |  |  |
|-------------------|-------------------------------------------------------------------------------------|--|--|--|--|
| Delivery time     | Within 35 days after the sample and order confirmed                                 |  |  |  |  |
| Payment term      | 30% deposit by T/T in advance and the balance against the copy of B/L               |  |  |  |  |
| Shipment          | By sea,by air,by Express and your shipping agent is acceptable                      |  |  |  |  |
| Usage<br>Occasion | Home decor, Wedding Decoration, Wedding Favors, Decoration enhancement,             |  |  |  |  |