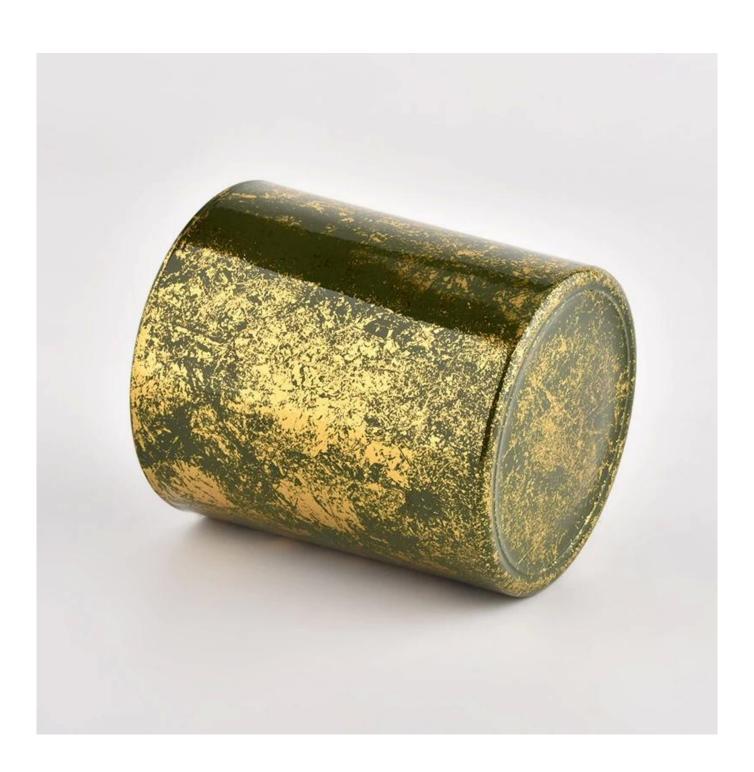

## High quality gold green glass candle vessel luxury candle Jar with Gift Box

 $\underline{\textbf{Sunny Glassware}} \ \textbf{not only places OEM / ODM orders, but also helps many brands to start with product concepts.}$ 

## QC Extra Six Steps

No major quality complaints for 9 years

| product name | High quality gold green glass candle vessel luxury candle Jar with Gift<br>Box |
|--------------|--------------------------------------------------------------------------------|
|              | Box                                                                            |
| Sample time  | 1. 5 days if there is glass shape and size                                     |
|              | 2. 15 days, if you need new shapes and sizes glass                             |
| Measure      | Item No.:SGHL21112608                                                          |
|              | Top dia:80mm                                                                   |
|              | Bottom dia:74mm                                                                |
|              | Height:90mm                                                                    |
|              | Weight:303g                                                                    |
|              | Capacity:290ml                                                                 |