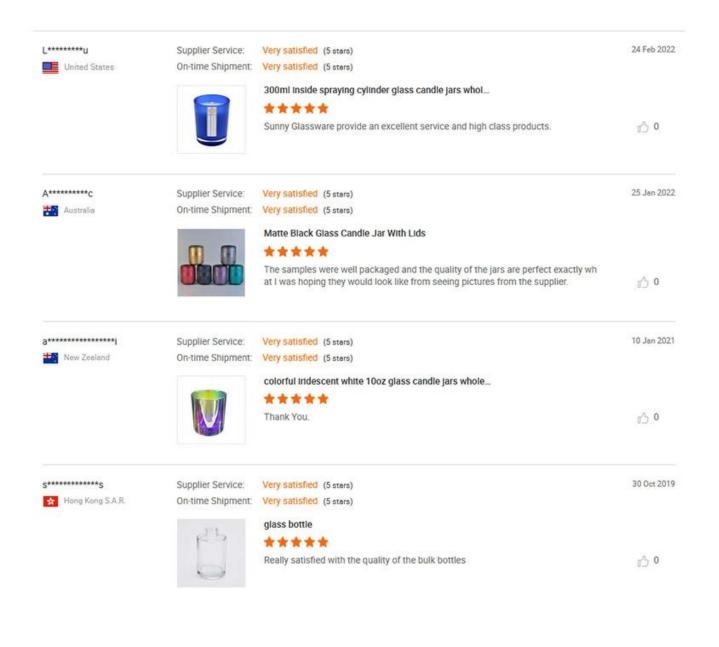

## QC Extra Six Steps

No major quality complaints for 9 years

| product name | High quality gold green glass candle vessel luxury candle Jar with Gift<br>Box |
|--------------|--------------------------------------------------------------------------------|
|              | Box                                                                            |
| Sample time  | 1. 5 days if there is glass shape and size                                     |
|              | 2. 15 days, if you need new shapes and sizes glass                             |
| Measure      | Item No.:SGHL21112608                                                          |
|              | Top dia:80mm                                                                   |
|              | Bottom dia:74mm                                                                |
|              | Height:90mm                                                                    |
|              | Weight:303g                                                                    |
|              | Capacity:290ml                                                                 |