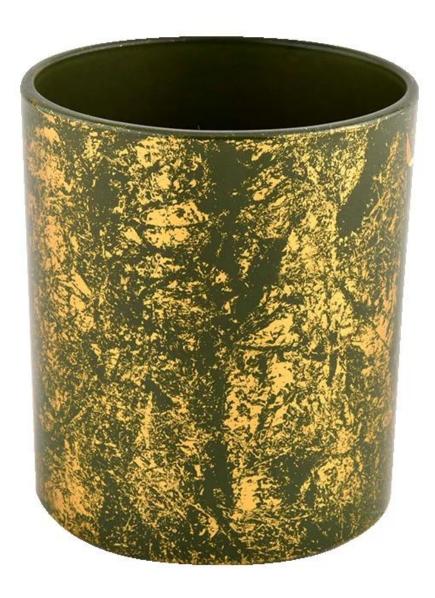

## High quality gold green glass candle vessel luxury candle Jar with Gift Box

 $\underline{\textbf{Sunny Glassware}} \ \textbf{not only places OEM / ODM orders, but also helps many brands to start with product concepts.}$ 

## QC Extra Six Steps

No major quality complaints for 9 years

| product name | High quality gold green glass candle vessel luxury candle Jar with Gift<br>Box |
|--------------|--------------------------------------------------------------------------------|
|              | Box                                                                            |
| Sample time  | 1. 5 days if there is glass shape and size                                     |
|              | 2. 15 days, if you need new shapes and sizes glass                             |
| Measure      | Item No.:SGHL21112608                                                          |
|              | Top dia:80mm                                                                   |
|              | Bottom dia:74mm                                                                |
|              | Height:90mm                                                                    |
|              | Weight:303g                                                                    |
|              | Capacity:290ml                                                                 |