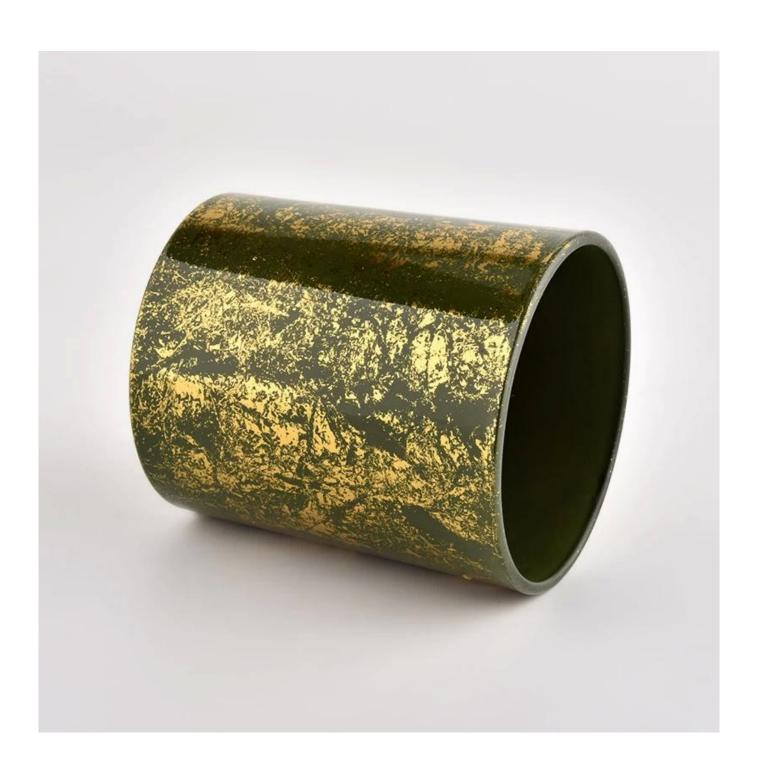

## High quality gold green glass candle vessel luxury candle Jar with Gift Box

 $\underline{\textbf{Sunny Glassware}} \ \textbf{not only places OEM / ODM orders, but also helps many brands to start with product concepts.}$ 

## QC Extra Six Steps

No major quality complaints for 9 years

| product name | High quality gold green glass candle vessel luxury candle Jar with Gift<br>Box |
|--------------|--------------------------------------------------------------------------------|
|              | Box                                                                            |
| Sample time  | 1. 5 days if there is glass shape and size                                     |
|              | 2. 15 days, if you need new shapes and sizes glass                             |
| Measure      | Item No.:SGHL21112608                                                          |
|              | Top dia:80mm                                                                   |
|              | Bottom dia:74mm                                                                |
|              | Height:90mm                                                                    |
|              | Weight:303g                                                                    |
|              | Capacity:290ml                                                                 |