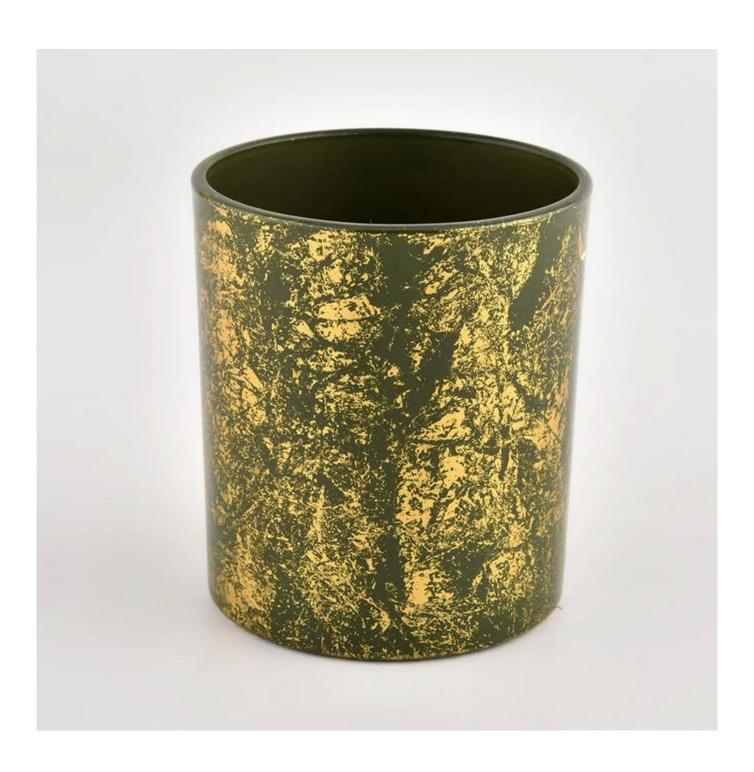

## High quality gold green glass candle vessel luxury candle Jar with Gift Box

 $\underline{\textbf{Sunny Glassware}} \ \textbf{not only places OEM / ODM orders, but also helps many brands to start with product concepts.}$ 

## QC Extra Six Steps

No major quality complaints for 9 years

| product name | High quality gold green glass candle vessel luxury candle Jar with Gift<br>Box |
|--------------|--------------------------------------------------------------------------------|
|              | Box                                                                            |
| Sample time  | 1. 5 days if there is glass shape and size                                     |
|              | 2. 15 days, if you need new shapes and sizes glass                             |
| Measure      | Item No.:SGHL21112608                                                          |
|              | Top dia:80mm                                                                   |
|              | Bottom dia:74mm                                                                |
|              | Height:90mm                                                                    |
|              | Weight:303g                                                                    |
|              | Capacity:290ml                                                                 |