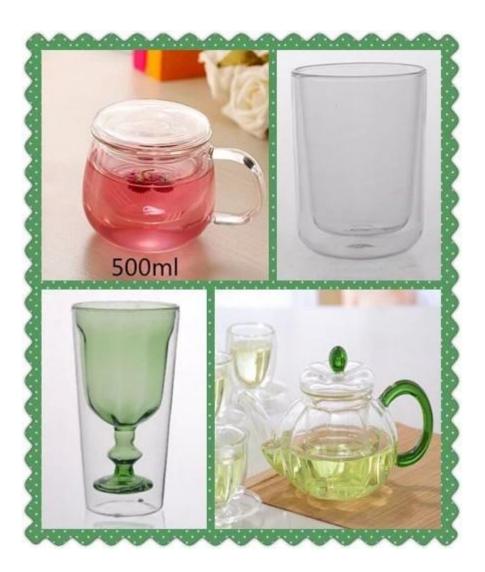

#### **Product Description**

Double Wall Glasses keep hot drinks hot without burning fingers and cold drinks cold without messy condensation, making them the ideal vessels for every beverage.

Keep cool drinks cool, hot drinks hot. Our Double Wall Beer Glasses unique mouth-blown, double-wall design provides extra insulation, so your beer stays at its proper serving temperature regardless of how long you've held the glass. It also creates a "suspended" visual effect for a compelling presentation.

**Product Type:** High borosilicate clear double wall glass for dringking

**Material:** High borosilicate glass

Top dia:7.9cm

Bottom dia: 4.8cm

Max dia: 8.9cm

**Specification:** 

Height: 13cm

Weight:175g

Capacity: 395ml

**Technics:** Mouth blown

Process ways: Color coating, decal, mercury, plating, frosted, engrave, emboss etc.

1. safety packing

2. inner box packing( color/white/brown/gift packing)

**Packing ways:** 