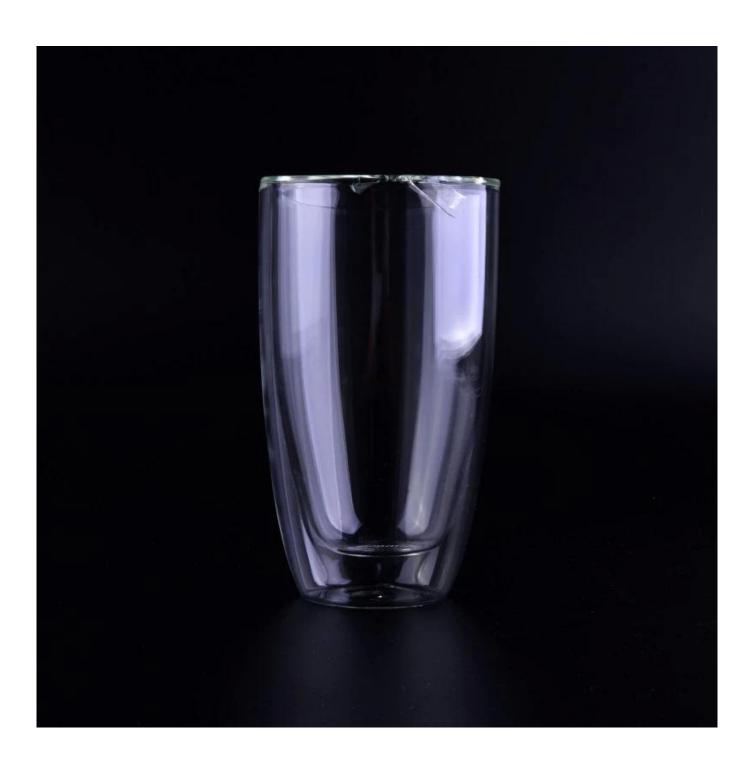

#### **Product Description**

Double Wall Glasses keep hot drinks hot without burning fingers and cold drinks cold without messy condensation, making them the ideal vessels for every beverage.

Keep cool drinks cool, hot drinks hot. Our Double Wall Beer Glasses unique mouth-blown, double-wall design provides extra insulation, so your beer stays at its proper serving temperature regardless of how long you've held the glass. It also creates a "suspended" visual effect for a compelling presentation.

**Product Type:** High borosilicate clear double wall glass for dringking

**Material:** High borosilicate glass

Top dia:7.9cm

Bottom dia: 4.8cm

Max dia: 8.9cm

**Specification:** 

Height: 13cm

Weight:175g

Capacity: 395ml

**Technics:** Mouth blown

Process ways: Color coating, decal, mercury, plating, frosted, engrave, emboss etc.

1. safety packing

2. inner box packing( color/white/brown/gift packing)

**Packing ways:** 