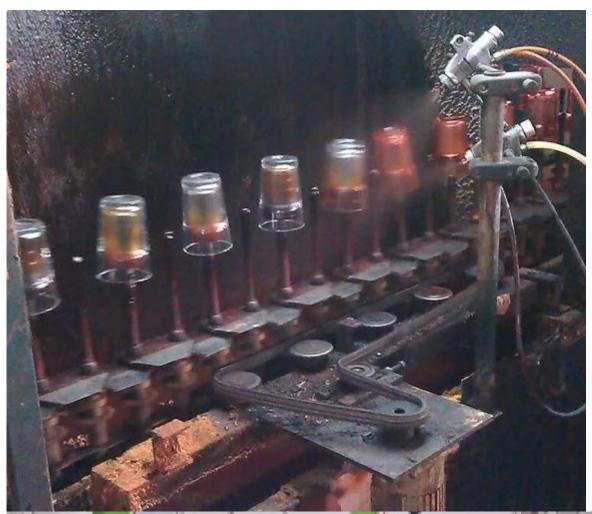

Capacity: 395ml

**Technics:** Mouth blown

Process ways: Color coating, decal, mercury, plating, frosted, engrave, emboss etc.

1. safety packing

2. inner box packing( color/white/brown/gift packing)

**Packing ways:** 