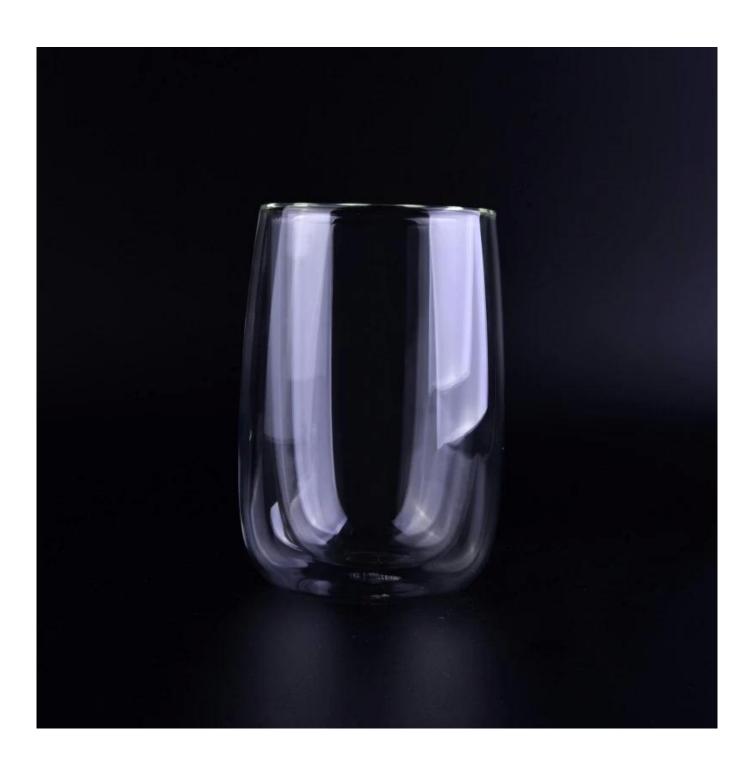

#### **Product Description**

Double Wall Glasses keep hot drinks hot without burning fingers and cold drinks cold without messy condensation, making them the ideal vessels for every beverage.

Keep cool drinks cool, hot drinks hot. Our Double Wall Beer Glasses unique mouth-blown, double-wall design provides extra insulation, so your beer stays at its proper serving temperature regardless of how long you've held the glass. It also creates a "suspended" visual effect for a compelling presentation.

**Product Type:** High borosilicate clear double wall glass for dringking

**Material:** High borosilicate glass

Top dia:7.9cm

Bottom dia: 4.8cm

Max dia: 8.9cm

**Specification:** 

Height: 13cm

Weight:175g

Capacity: 395ml

**Technics:** Mouth blown

Process ways: Color coating, decal, mercury, plating, frosted, engrave, emboss etc.

1. safety packing

2. inner box packing( color/white/brown/gift packing)

**Packing ways:** 