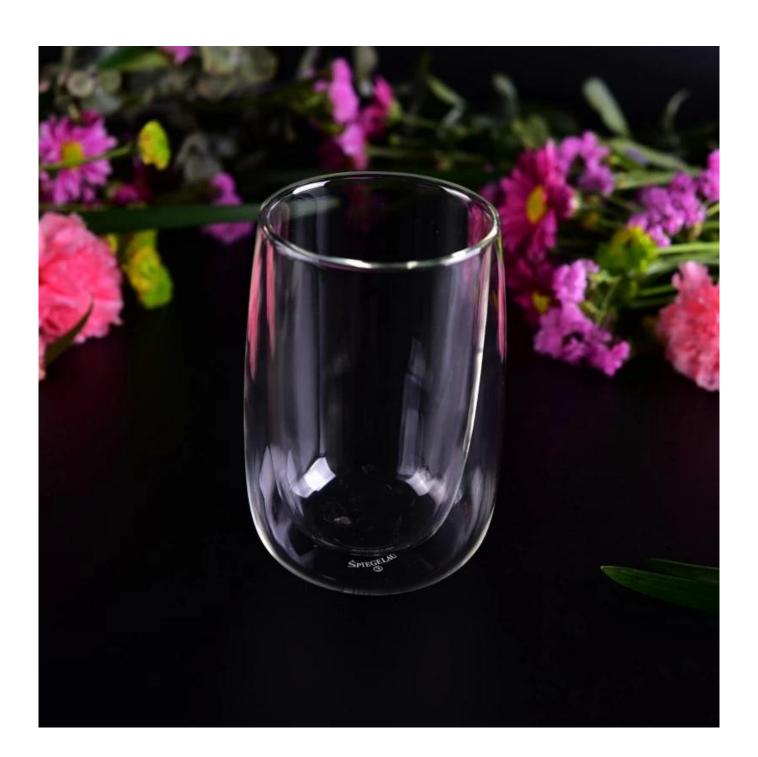

#### **Product Description**

Double Wall Glasses keep hot drinks hot without burning fingers and cold drinks cold without messy condensation, making them the ideal vessels for every beverage.

Keep cool drinks cool, hot drinks hot. Our Double Wall Beer Glasses unique mouth-blown, double-wall design provides extra insulation, so your beer stays at its proper serving temperature regardless of how long you've held the glass. It also creates a "suspended" visual effect for a compelling presentation.

**Product Type:** High borosilicate clear double wall glass for dringking

**Material:** High borosilicate glass

Top dia:7.9cm

Bottom dia: 4.8cm

Max dia: 8.9cm

**Specification:** 

Height: 13cm

Weight:175g

Capacity: 395ml

**Technics:** Mouth blown

Process ways: Color coating, decal, mercury, plating, frosted, engrave, emboss etc.

1. safety packing

2. inner box packing( color/white/brown/gift packing)

**Packing ways:** 