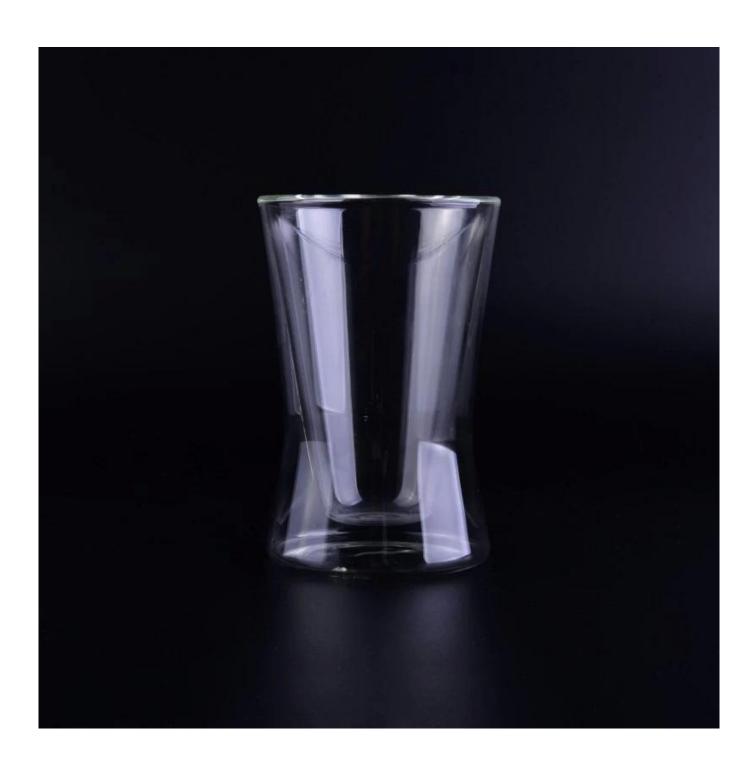

#### **Product Description**

Double Wall Glasses keep hot drinks hot without burning fingers and cold drinks cold without messy condensation, making them the ideal vessels for every beverage.

Keep cool drinks cool, hot drinks hot. Our Double Wall Beer Glasses unique mouth-blown, double-wall design provides extra insulation, so your beer stays at its proper serving temperature regardless of how long you've held the glass. It also creates a "suspended" visual effect for a compelling presentation.

**Product Type:** High borosilicate clear double wall glass for dringking

**Material:** High borosilicate glass

Top dia:7.9cm

Bottom dia: 4.8cm

Max dia: 8.9cm

**Specification:** 

Height: 13cm

Weight:175g

Capacity: 395ml

**Technics:** Mouth blown

Process ways: Color coating, decal, mercury, plating, frosted, engrave, emboss etc.

1. safety packing

2. inner box packing( color/white/brown/gift packing)

**Packing ways:** 