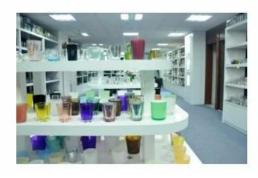

#### **Product Description**

Double Wall Glasses keep hot drinks hot without burning fingers and cold drinks cold without messy condensation, making them the ideal vessels for every beverage.

Keep cool drinks cool, hot drinks hot. Our Double Wall Beer Glasses unique mouth-blown, double-wall design provides extra insulation, so your beer stays at its proper serving temperature regardless of how long you've held the glass. It also creates a "suspended" visual effect for a compelling presentation.

**Product Type:** High borosilicate clear double wall glass for dringking

**Material:** High borosilicate glass

Top dia:7.9cm

Bottom dia: 4.8cm

Max dia: 8.9cm

**Specification:** 

Height: 13cm

Weight:175g

Capacity: 395ml

**Technics:** Mouth blown

Process ways: Color coating, decal, mercury, plating, frosted, engrave, emboss etc.

1. safety packing

2. inner box packing( color/white/brown/gift packing)

**Packing ways:** 