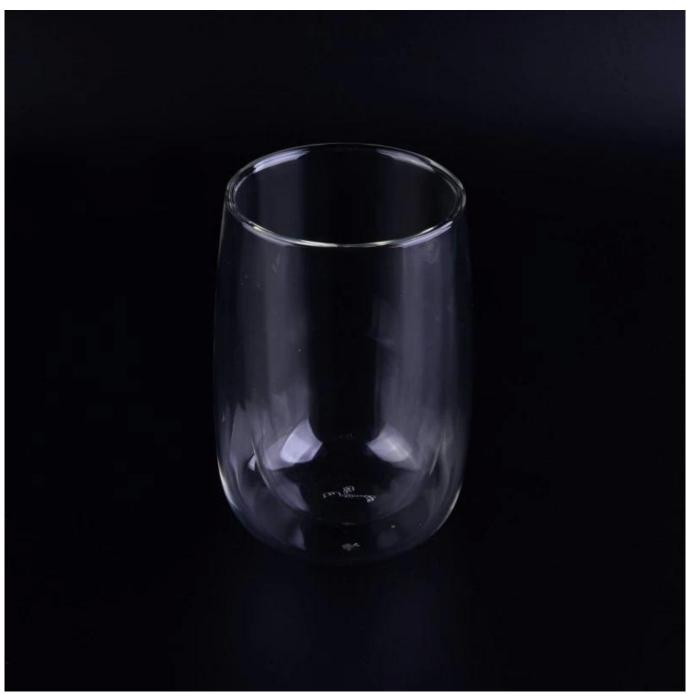

#### **Product Description**

Double Wall Glasses keep hot drinks hot without burning fingers and cold drinks cold without messy condensation, making them the ideal vessels for every beverage.

Keep cool drinks cool, hot drinks hot. Our Double Wall Beer Glasses unique mouth-blown, double-wall design provides extra insulation, so your beer stays at its proper serving temperature regardless of how long you've held the glass. It also creates a "suspended" visual effect for a compelling presentation.

**Product Type:** High borosilicate clear double wall glass for dringking

**Material:** High borosilicate glass

Top dia:7.9cm

Bottom dia: 4.8cm

Max dia: 8.9cm

**Specification:** 

Height: 13cm

Weight:175g

Capacity: 395ml

**Technics:** Mouth blown

Process ways: Color coating, decal, mercury, plating, frosted, engrave, emboss etc.

1. safety packing

2. inner box packing( color/white/brown/gift packing)

**Packing ways:** 