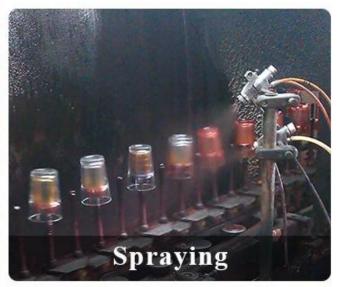

d new shape or size of glass |
| Measure       | Top dia:60mm Bottom dia:35mm Height:75mm Weight:160g Capacity:104ml                   |
| Packing       | Normal packing,Individual gift box, PVC box, window box, color box, white box, etc    |
| Delivery time | Within 35 days after the sample and order confirmed                                   |
| Payment term  | 30% deposit by T/T in advance and the balance against the copy of B/L                 |

| Shipment       | By sea,by air,by Express and your shipping agent is acceptable          |
|----------------|-------------------------------------------------------------------------|
| Usage Occasion | Home decor, Wedding Decoration, Wedding Favors, Decoration enhancement, |

## **MAIN PRODUCTS**















## **DEEP PROCESSING**









## **Service Story**

Someone ask me, why <u>Sunny Glassware</u> is **the supplier of 80% fragrance brands in the United State**, take a second to listen to my story about <u>candle holders</u> order, you will understand Sunny always stay with you whatever it happens.

Last summer was really a great experience to us, J placed a big order with mass candle holders to Sunny Glassware at August 2018, everyone was so exciting and wanted to make it perfect .

×

Everything goes very well at the beginning, fast move, perfect communication, all is good. A small accessory became a big bomb which is out of our expectation, I wanted us to buy this small accessory in China but he told us this is a very difficult stuff, we digged 7 factories and one of them told us they can produce it. We are happy