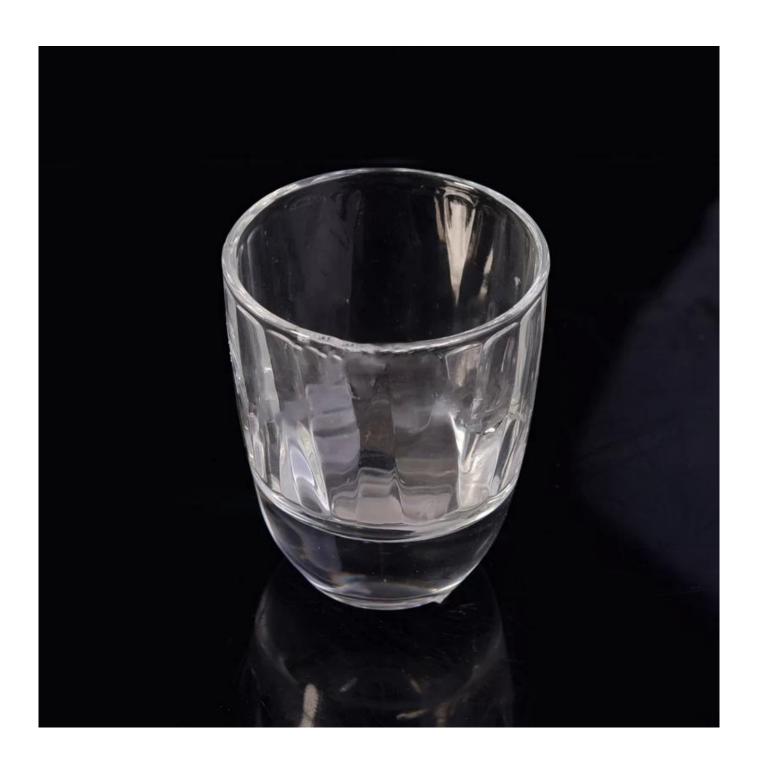

| High White Votive Glass Candle Jar with Thick Bottom Base |
|-----------------------------------------------------------|
|                                                           |
|                                                           |
|                                                           |
|                                                           |
|                                                           |
|                                                           |
|                                                           |
|                                                           |
|                                                           |
|                                                           |
|                                                           |
|                                                           |
|                                                           |
|                                                           |

| product name  | High White Votive Glass Candle Jar with Thick Bottom Base                             |
|---------------|---------------------------------------------------------------------------------------|
| Sample time   | days if at exist shaped and size of glass     days if need new shape or size of glass |
| Measure       | Top dia:60mm Bottom dia:35mm Height:75mm Weight:160g Capacity:104ml                   |
| Packing       | Normal packing,Individual gift box, PVC box, window box, color box, white box, etc    |
| Delivery time | Within 35 days after the sample and order confirmed                                   |
| Payment term  | 30% deposit by T/T in advance and the balance against the copy of B/L                 |