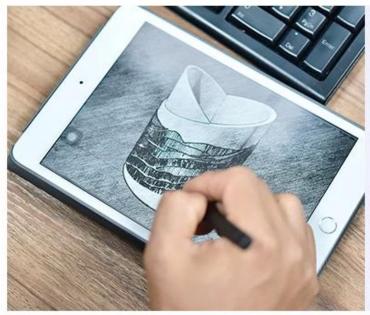

|
|                                                           |
|                                                           |
|                                                           |
|                                                           |
|                                                           |
|                                                           |
|                                                           |
|                                                           |
|                                                           |
|                                                           |



# Fast Quantity and Launched Speed

speed can be compared with Zara

# 80% Candle Jars Exclusive Supplier

including Nest Fragrance, Candle Lite, UGG etc popular brands





## Achieve Customers' Ideas

get your ideas becoming creative fragrance products and

sell them very well

## **Product Description**

The **luxury glass candle jars** are designed by our professional designers team. It is made from deep processing and kept good quality. It is suitable for home, wedding, party decorations and so on.









| product name  | High White Votive Glass Candle Jar with Thick Bottom Base                             |
|---------------|---------------------------------------------------------------------------------------|
| Sample time   | days if at exist shaped and size of glass     days if need new shape or size of glass |
| Measure       | Top dia:60mm Bottom dia:35mm Height:75mm Weight:160g Capacity:104ml                   |
| Packing       | Normal packi