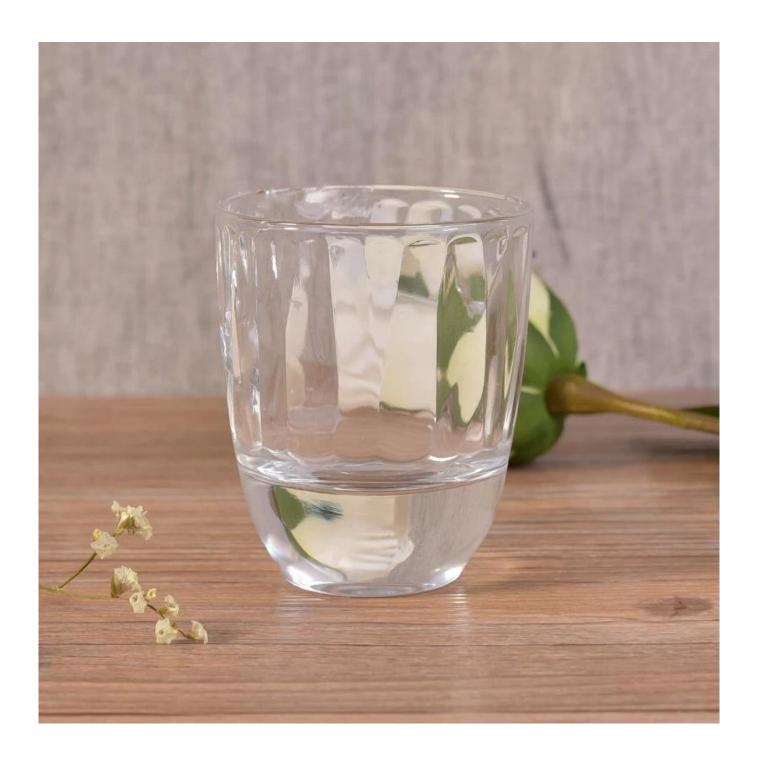

| High White Votive Glass Candle Jar with Thick Bottom Base |
|-----------------------------------------------------------|
|                                                           |
|                                                           |
|                                                           |
|                                                           |
|                                                           |
|                                                           |
|                                                           |
|                                                           |
|                                                           |
|                                                           |
|                                                           |
|                                                           |
|                                                           |
|                                                           |

| product name  | High White Votive Glass Candle Jar with Thick Bottom Base                             |
|---------------|---------------------------------------------------------------------------------------|
| Sample time   | days if at exist shaped and size of glass     days if need new shape or size of glass |
| Measure       | Top dia:60mm Bottom dia:35mm Height:75mm Weight:160g Capacity:104ml                   |
| Packing       | Normal packing,Individual gift box, PVC box, window box, color box, white box, etc    |
| Delivery time | Within 35 days after the sample and order confirmed                                   |
| Payment term  | 30% deposit by T/T in advance and the balance against the copy of B/L                 |