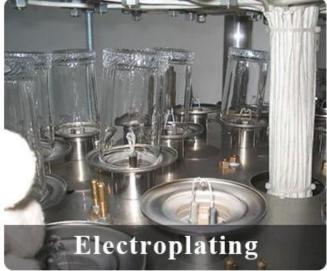

need new shape or size of glass |
| Measure       | Top dia:60mm Bottom dia:35mm Height:75mm Weight:160g Capacity:104ml                   |
| Packing       | Normal packing,Individual gift box, PVC box, window box, color box, white box, etc    |
| Delivery time | Within 35 days after the sample and order confirmed                                   |
| Payment term  | 30% deposit by T/T in advance and the balance against the copy of B/L                 |

| Shipment       | By sea,by air,by Express and your shipping agent is acceptable          |
|----------------|-------------------------------------------------------------------------|
| Usage Occasion | Home decor, Wedding Decoration, Wedding Favors, Decoration enhancement, |

## **MAIN PRODUCTS**















## **DEEP PROCESSING**









## **Service Story**

Someone ask me, why <u>Sunny Glassware</u> is **the supplier of 80% fragrance brands in the United State**, take a second to listen to my story about <u>candle holders</u> order, you will understand Sunny always stay with you whatever it happens.

Last summer was really a great experience to us, J placed a big order with mass candle holders to Sunny Glassware at August 2018, everyone was so exciting and wanted to make it perfect .

×

Everything goes very well at the beginning, fast move, perfect communication, all is good. A small accessory became a big bomb which is out of our expectation, I wanted us to buy this small accessory in China but he told us this is a very difficult stuff, we digged 7 factories and one of them told us they can produce it. We are h