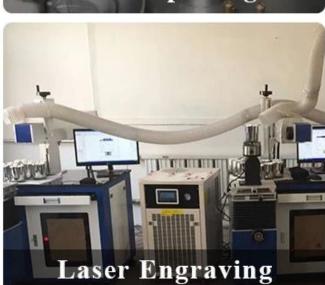

eed new shape or size of glass |
| Measure       | Top dia:60mm Bottom dia:35mm Height:75mm Weight:160g Capacity:104ml                   |
| Packing       | Normal packing,Individual gift box, PVC box, window box, color box, white box, etc    |
| Delivery time | Within 35 days after the sample and order confirmed                                   |
| Payment term  | 30% deposit by T/T in advance and the balance against the copy of B/L                 |

| Shipment       | By sea,by air,by Express and your shipping agent is acceptable          |
|----------------|-------------------------------------------------------------------------|
| Usage Occasion | Home decor, Wedding Decoration, Wedding Favors, Decoration enhancement, |

## **MAIN PRODUCTS**















## **DEEP PROCESSING**









## **Service Story**

Someone ask me, why <u>Sunny Glassware</u> is **the supplier of 80% fragrance brands in the United State**, take a second to listen to my story about <u>candle holders</u> order, you will understand Sunny always stay with you whatever it happens.

Last summer was really a great experience to us, J placed a big order with mass candle holders to Sunny Glassware at August 2018, everyone was so exciting and wanted to make it perfect .

×

Everything goes very well at the beginning, fast move, perfect communication, all is good. A small accessory became a big bomb which is out of our expectation, I wanted us to buy this small accessory in China but he told us this is a very difficult stuff, we digged 7 factories and one of them told us they can produce it. We are hap