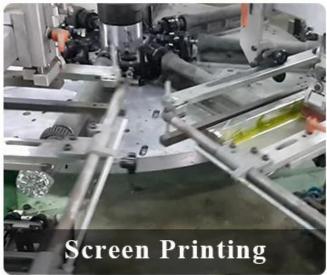

new shape or size of glass |
| Measure       | Top dia:60mm Bottom dia:35mm Height:75mm Weight:160g Capacity:104ml                   |
| Packing       | Normal packing,Individual gift box, PVC box, window box, color box, white box, etc    |
| Delivery time | Within 35 days after the sample and order confirmed                                   |
| Payment term  | 30% deposit by T/T in advance and the balance against the copy of B/L                 |

| Shipment       | By sea,by air,by Express and your shipping agent is acceptable          |
|----------------|-------------------------------------------------------------------------|
| Usage Occasion | Home decor, Wedding Decoration, Wedding Favors, Decoration enhancement, |

## **MAIN PRODUCTS**















## **DEEP PROCESSING**









## **Service Story**

Someone ask me, why <u>Sunny Glassware</u> is **the supplier of 80% fragrance brands in the United State**, take a second to listen to my story about <u>candle holders</u> order, you will understand Sunny always stay with you whatever it happens.

Last summer was really a great experience to us, J placed a big order with mass candle holders to Sunny Glassware at August 2018, everyone was so exciting and wanted to make it perfect .

×

Everything goes very well at the beginning, fast move, perfect communication, all is good. A small accessory became a big bomb which is out of our expectation, I wanted us to buy this small accessory in China but he told us this is a very difficult stuff, we digged 7 factories and one of them told us they can produce it. We are happy t