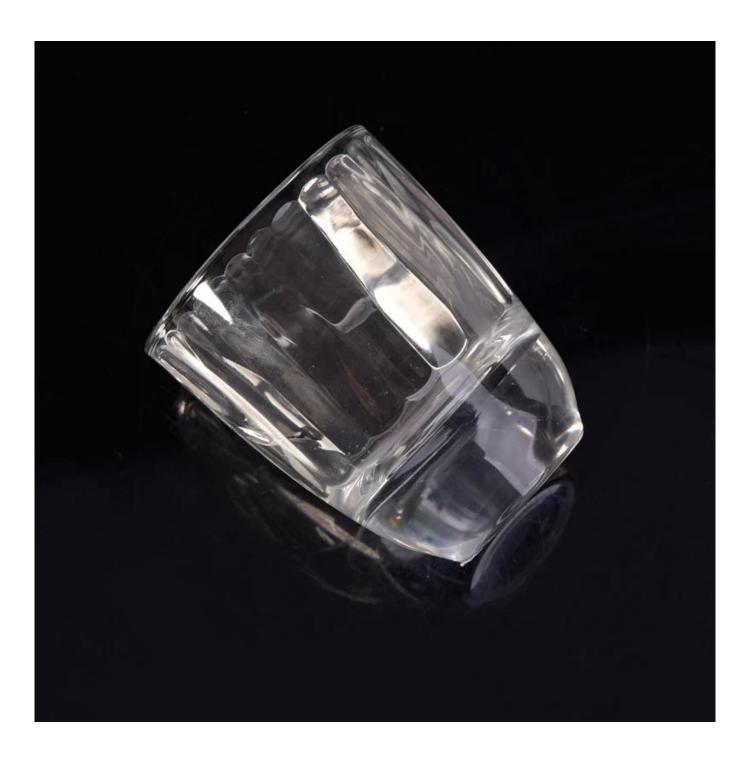

| High White Votive Glass Candle Jar with Thick Bottom Base |
|-----------------------------------------------------------|
|                                                           |
|                                                           |
|                                                           |
|                                                           |
|                                                           |
|                                                           |
|                                                           |
|                                                           |
|                                                           |
|                                                           |
|                                                           |
|                                                           |
|                                                           |
|                                                           |

| product name  | High White Votive Glass Candle Jar with Thick Bottom Base                             |
|---------------|---------------------------------------------------------------------------------------|
| Sample time   | days if at exist shaped and size of glass     days if need new shape or size of glass |
| Measure       | Top dia:60mm Bottom dia:35mm Height:75mm Weight:160g Capacity:104ml                   |
| Packing       | Normal packing,Individual gift box, PVC box, window box, color box, white box, etc    |
| Delivery time | Within 35 days after the sample and order confirmed                                   |
| Payment term  | 30% deposit by T/T in advance and the balance against the copy of B/L                 |