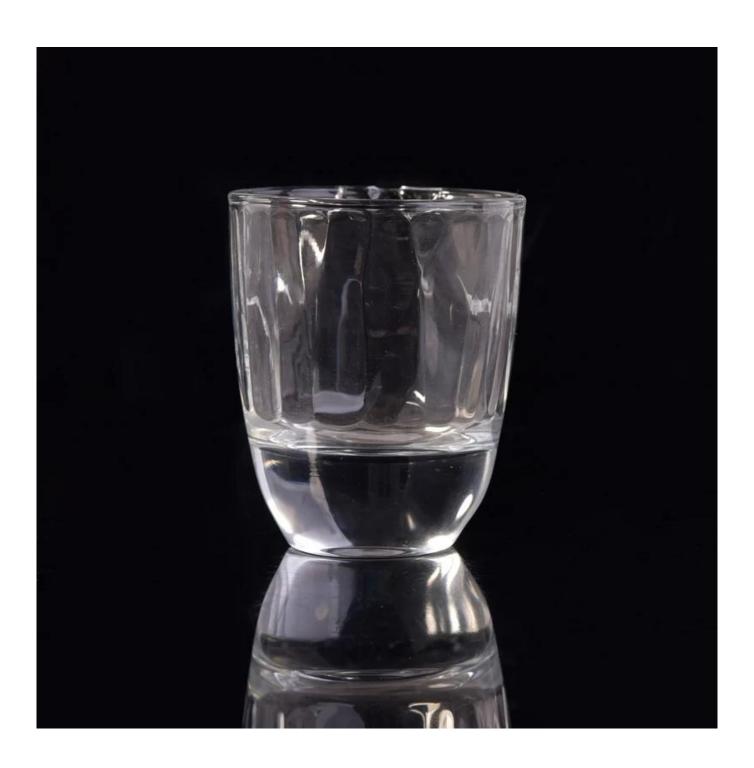

| High White Votive Glass Candle Jar with Thick Bottom Base |
|-----------------------------------------------------------|
|                                                           |
|                                                           |
|                                                           |
|                                                           |
|                                                           |
|                                                           |
|                                                           |
|                                                           |
|                                                           |
|                                                           |
|                                                           |
|                                                           |
|                                                           |
|                                                           |

| product name  | High White Votive Glass Candle Jar with Thick Bottom Base                             |
|---------------|---------------------------------------------------------------------------------------|
| Sample time   | days if at exist shaped and size of glass     days if need new shape or size of glass |
| Measure       | Top dia:60mm Bottom dia:35mm Height:75mm Weight:160g Capacity:104ml                   |
| Packing       | Normal packing,Individual gift box, PVC box, window box, color box, white box, etc    |
| Delivery time | Within 35 days after the sample and order confirmed                                   |
| Payment term  | 30% deposit by T/T in advance and the balance against the copy of B/L                 |