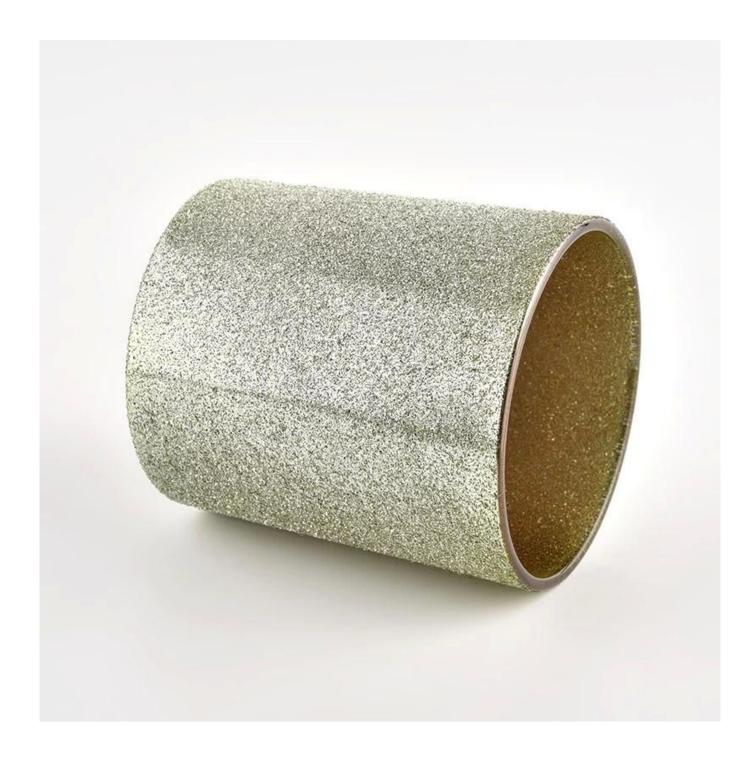

### **Product Description**

This <u>glass candle jar</u> can be used not only for weddings/various holidays/farmhouse parties/Christmas/Valentine's Day/Halloween/Thanksgiving Day, they can also be a great home decor. The soft light can add a warm & romantic atmosphere and can be used multiple times in various situations.

| Measure              | Item No.:SGHL21121545<br>Top dia: 80mm<br>Bottom dia: 74mm<br>Height: 90mm<br>Weight: 290g<br>Capacity: 300ml |  |  |  |
|----------------------|---------------------------------------------------------------------------------------------------------------|--|--|--|
| Packing              | Normal packing,Individual gift box, PVC box, window box, color box, white box, et                             |  |  |  |
| <b>Delivery time</b> | Within 35 days after the sample and order confirmed                                                           |  |  |  |
| Payment term         | 30% deposit by T/T in advance and the balance against the copy of B/L                                         |  |  |  |
| Shipment             | By sea,by air,by Express and your shipping agent is acceptable                                                |  |  |  |
| Usage<br>Occasion    | Home decor,Wedding Decoration,Wedding Favors,Decoration enhancement,                                          |  |  |  |