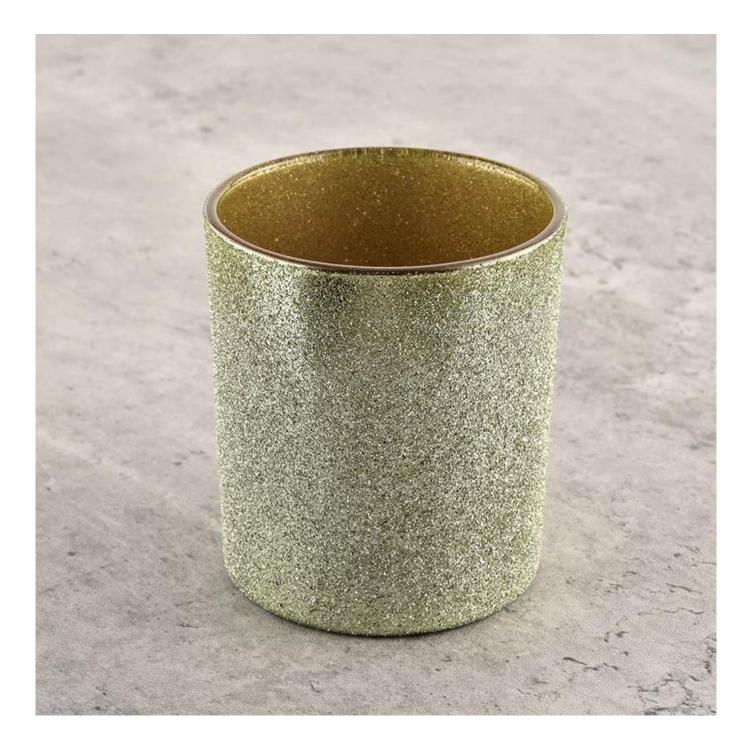

# High Quality Glass Candle Jars golden sand surface Candle Containers

<u>Sunny Glassware</u> not only places OEM / ODM orders, but also helps many brands to start with product concepts.

### **Product Description**

This <u>glass candle jar</u> can be used not only for weddings/various holidays/farmhouse parties/Christmas/Valentine's Day/Halloween/Thanksgiving Day, they can also be a great home decor. The soft light can add a warm & romantic atmosphere and can be used multiple times in various situations.

| Measure              | Item No.:SGHL21121545<br>Top dia: 80mm<br>Bottom dia: 74mm<br>Height: 90mm<br>Weight: 290g<br>Capacity: 300ml |  |  |  |
|----------------------|---------------------------------------------------------------------------------------------------------------|--|--|--|
| Packing              | Normal packing,Individual gift box, PVC box, window box, color box, white box, et                             |  |  |  |
| <b>Delivery time</b> | Within 35 days after the sample and order confirmed                                                           |  |  |  |
| Payment term         | 30% deposit by T/T in advance and the balance against the copy of B/L                                         |  |  |  |
| Shipment             | By sea,by air,by Express and your shipping agent is acceptable                                                |  |  |  |
| Usage<br>Occasion    | Home decor,Wedding Decoration,Wedding Favors,Decoration enhancement,                                          |  |  |  |