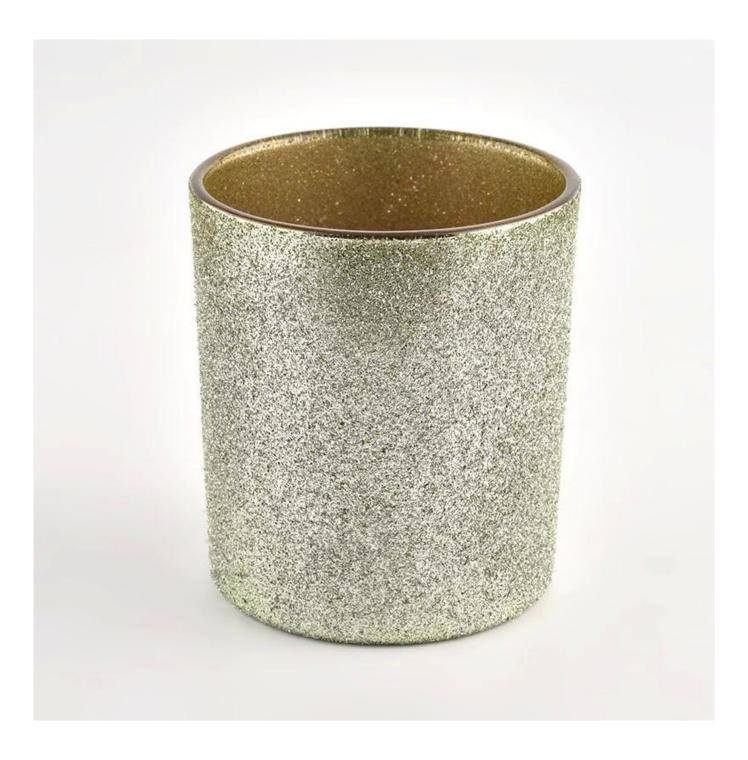

### **Product Description**

This <u>glass candle jar</u> can be used not only for weddings/various holidays/farmhouse parties/Christmas/Valentine's Day/Halloween/Thanksgiving Day, they can also be a great home decor. The soft light can add a warm & romantic atmosphere and can be used multiple times in various situations.

| Measure              | Item No.:SGHL21121545<br>Top dia: 80mm<br>Bottom dia: 74mm<br>Height: 90mm<br>Weight: 290g<br>Capacity: 300ml |  |  |  |
|----------------------|---------------------------------------------------------------------------------------------------------------|--|--|--|
| Packing              | Normal packing,Individual gift box, PVC box, window box, color box, white box, et                             |  |  |  |
| <b>Delivery time</b> | Within 35 days after the sample and order confirmed                                                           |  |  |  |
| Payment term         | 30% deposit by T/T in advance and the balance against the copy of B/L                                         |  |  |  |
| Shipment             | By sea,by air,by Express and your shipping agent is acceptable                                                |  |  |  |
| Usage<br>Occasion    | Home decor,Wedding Decoration,Wedding Favors,Decoration enhancement,                                          |  |  |  |