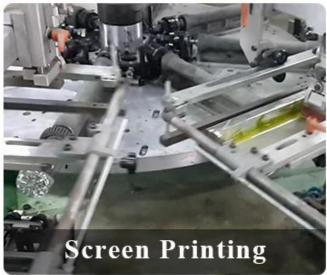

ight: 90mm<br>Weight: 285g<br>Capacity: 285ml                                   |
| Packing       | Normal packing, Individual gift box, PVC box, window box, color box, white box, etc                                    |
| Delivery time | Within 35 days after the sample and order confirmed                                                                    |

| Payment term   | 30% deposit by T/T in advance and the balance against the copy of B/L   |
|----------------|-------------------------------------------------------------------------|
| Shipment       | By sea,by air,by Express and your shipping agent is acceptable          |
| Usage Occasion | Home decor, Wedding Decoration, Wedding Favors, Decoration enhancement, |

## **MAIN PRODUCTS**















## **DEEP PROCESSING**









## **Service Story**

Someone ask me, why <u>Sunny Glassware</u> is **the supplier of 80% fragrance brands in the United State**, take a second to listen to my story about <u>candle holders</u> order, you will understand Sunny always stay with you whatever it happens.

Last summer was really a great experience to us, J placed a big order with mass candle holders to Sunny Glassware at August 2018, everyone was so exciting and wanted to make it perfect .

×

Everything goes very well at the beginning, fast move, perfect communication, all is good. A small accessory became a big bomb which is out of our expectation, I wanted us to buy this small accessory in China but he told us this is a very difficult stuff, we digged 7 factories and one of them told us they can produce it. We are happy t