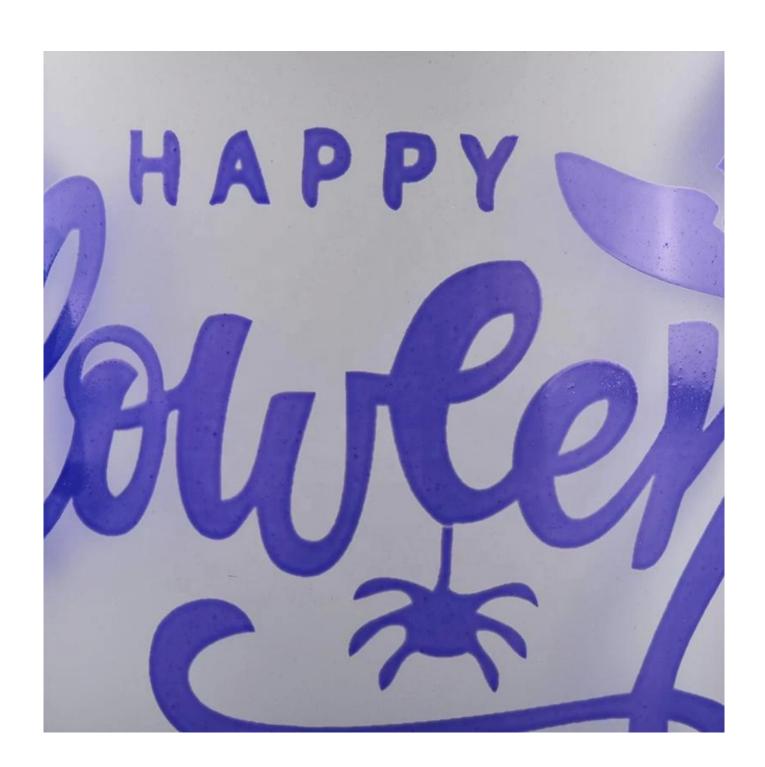

Happy Hallows' Day decorative 10oz glass candle jars

| product name  | Happy Hallows' Day decorative 10oz glass candle jars                                                                   |
|---------------|------------------------------------------------------------------------------------------------------------------------|
| Sample time   | <ul><li>1. 5 days if at exist shaped and size of glass</li><li>2. 15 days if need new shape or size of glass</li></ul> |
| Measure       | Top dia: 80mm<br>Bottom dia: 75mm<br>Height: 90mm<br>Weight: 285g<br>Capacity: 285ml                                   |
| Packing       | Normal packing, Individual gift box, PVC box, window box, color box, white box, etc                                    |
| Delivery time | Within 35 days after the sample and order confirmed                                                                    |