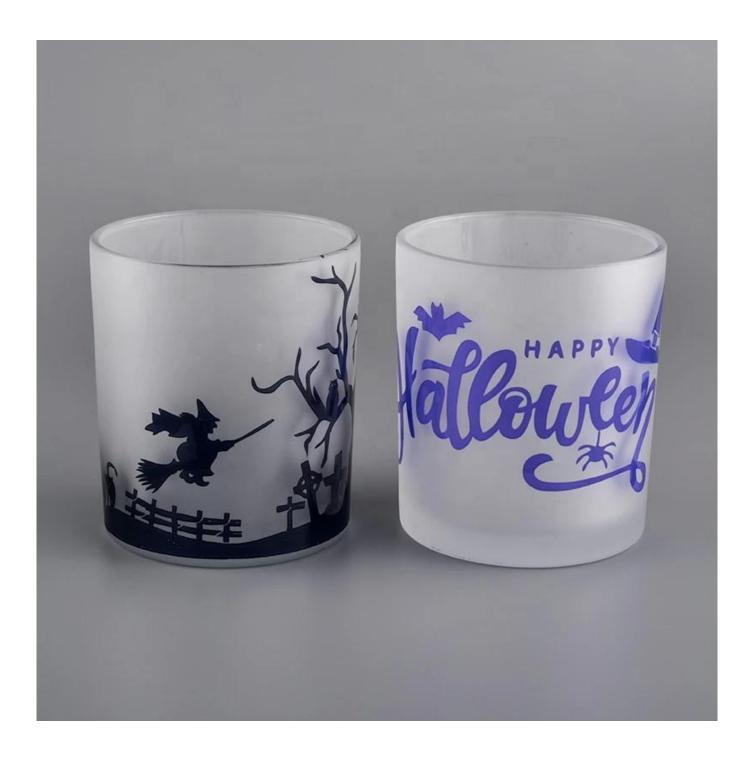

Happy Hallows' Day decorative 10oz glass candle jars

| product name  | Happy Hallows' Day decorative 10oz glass candle jars                                                                   |
|---------------|------------------------------------------------------------------------------------------------------------------------|
| Sample time   | <ul><li>1. 5 days if at exist shaped and size of glass</li><li>2. 15 days if need new shape or size of glass</li></ul> |
| Measure       | Top dia: 80mm<br>Bottom dia: 75mm<br>Height: 90mm<br>Weight: 285g<br>Capacity: 285ml                                   |
| Packing       | Normal packing, Individual gift box, PVC box, window box, color box, white box, etc                                    |
| Delivery time | Within 35 days after the sample and order confirmed                                                                    |