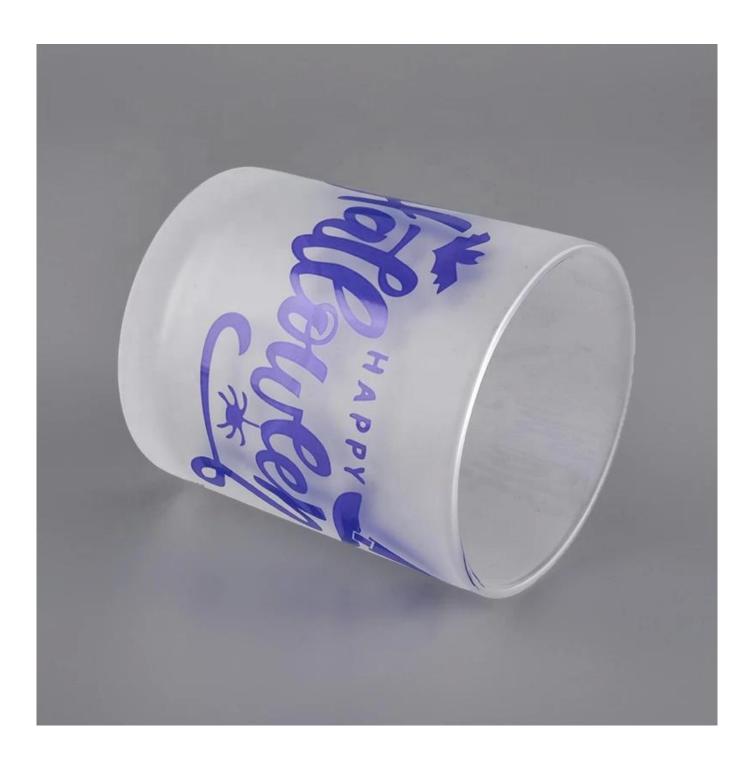

Happy Hallows' Day decorative 10oz glass candle jars

| product name  | Happy Hallows' Day decorative 10oz glass candle jars                                                                   |
|---------------|------------------------------------------------------------------------------------------------------------------------|
| Sample time   | <ul><li>1. 5 days if at exist shaped and size of glass</li><li>2. 15 days if need new shape or size of glass</li></ul> |
| Measure       | Top dia: 80mm<br>Bottom dia: 75mm<br>Height: 90mm<br>Weight: 285g<br>Capacity: 285ml                                   |
| Packing       | Normal packing, Individual gift box, PVC box, window box, color box, white box, etc                                    |
| Delivery time | Within 35 days after the sample and order confirmed                                                                    |