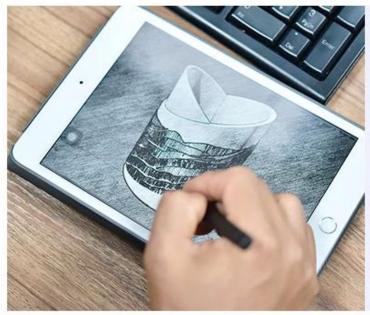

Happy Hallows' Day decorative 10oz glass candle jars



# Fast Quantity and Launched Speed

speed can be compared with Zara

# 80% Candle Jars Exclusive Supplier

including Nest Fragrance, Candle Lite, UGG etc popular brands





## Achieve Customers' Ideas

get your ideas becoming creative fragrance products and

sell them very well

## **Product Description**

The **luxury glass candle jars** are designed by our professional designers team. It is made from deep processing and kept good quality. It is suitable for home, wedding, party decorations and so on.









| product name  | Happy Hallows' Day decorative 10oz glass candle jars                                                                   |
|---------------|------------------------------------------------------------------------------------------------------------------------|
| Sample time   | <ul><li>1. 5 days if at exist shaped and size of glass</li><li>2. 15 days if need new shape or size of glass</li></ul> |
| Measure       | Top dia: 80mm<br>Bo