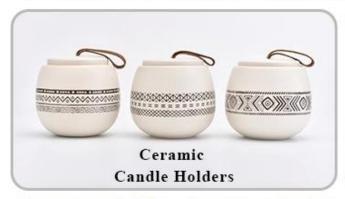

| Top dia: 80mm<br>Bottom dia: 75mm<br>Height: 90mm<br>Weight: 285g<br>Capacity: 285ml                                   |
| Packing       | Normal packing, Individual gift box, PVC box, window box, color box, white box, etc                                    |
| Delivery time | Within 35 days after the sample and order confirmed                                                                    |

| Payment term   | 30% deposit by T/T in advance and the balance against the copy of B/L   |
|----------------|-------------------------------------------------------------------------|
| Shipment       | By sea,by air,by Express and your shipping agent is acceptable          |
| Usage Occasion | Home decor, Wedding Decoration, Wedding Favors, Decoration enhancement, |

## **MAIN PRODUCTS**















## **DEEP PROCESSING**









## **Service Story**

Someone ask me, why <u>Sunny Glassware</u> is **the supplier of 80% fragrance brands in the United State**, take a second to listen to my story about <u>candle holders</u> order, you will understand Sunny always stay with you whatever it happens.

Last summer was really a great experience to us, J placed a big order with mass candle holders to Sunny Glassware at August 2018, everyone was so exciting and wanted to make it perfect .

×

Everything goes very well at the beginning, fast move, perfect communication, all is good. A small accessory became a big bomb which is out of our expectation, I wanted us to buy this small accessory in China but he told us this is a very difficult stuff, we digged 7 factories and one of them t