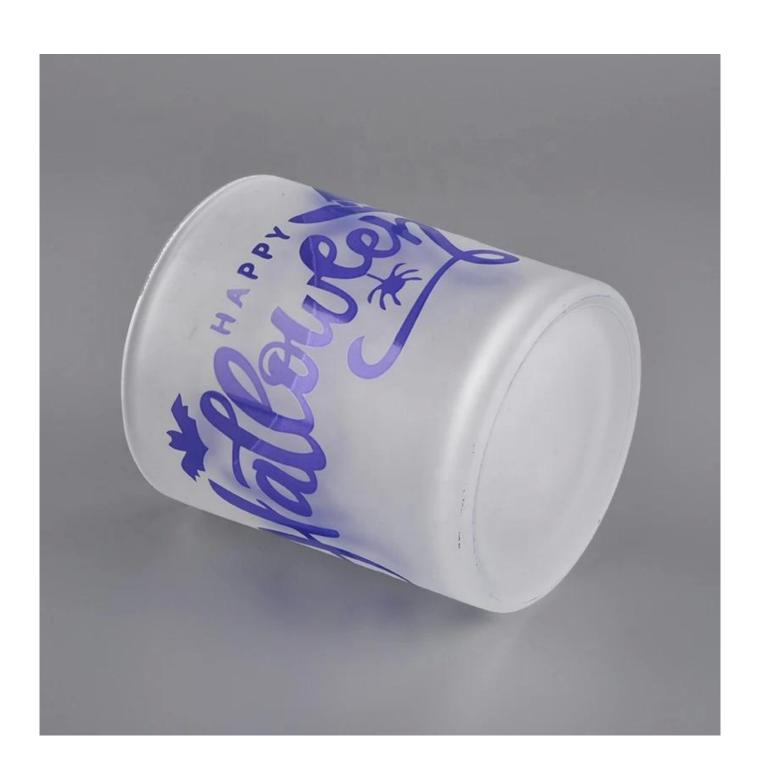

Happy Hallows' Day decorative 10oz glass candle jars

| product name  | Happy Hallows' Day decorative 10oz glass candle jars                                                                   |
|---------------|------------------------------------------------------------------------------------------------------------------------|
| Sample time   | <ul><li>1. 5 days if at exist shaped and size of glass</li><li>2. 15 days if need new shape or size of glass</li></ul> |
| Measure       | Top dia: 80mm<br>Bottom dia: 75mm<br>Height: 90mm<br>Weight: 285g<br>Capacity: 285ml                                   |
| Packing       | Normal packing, Individual gift box, PVC box, window box, color box, white box, etc                                    |
| Delivery time | Within 35 days after the sample and order confirmed                                                                    |