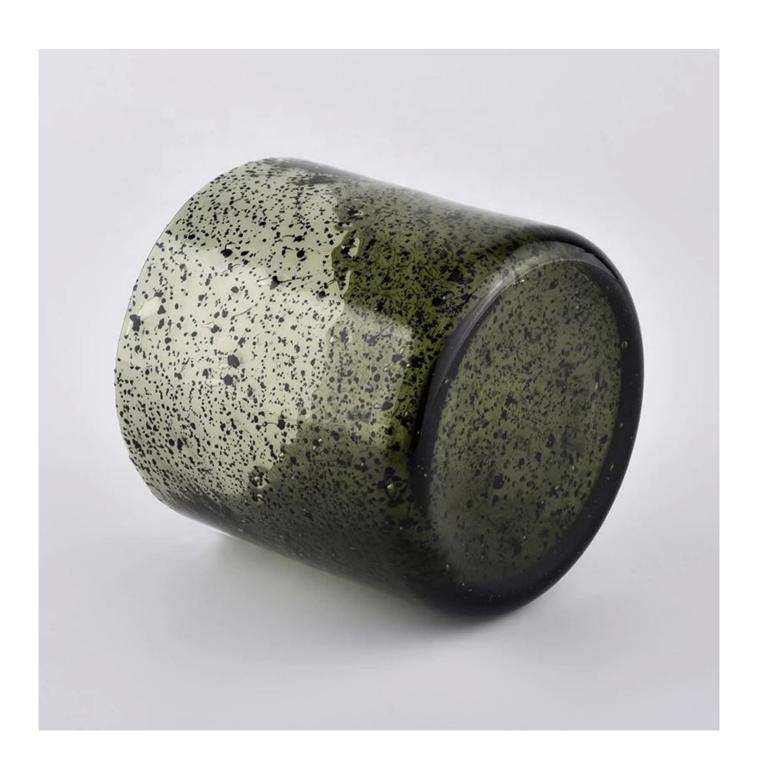

Handmade luxury glass candle jar

## **Product Description**

The **luxury glass candle jars** are designed by our professional designers team. It is made from deep processing and kept good quality. It is suitable for home, wedding, party decorations and so on.

| product name  | Handmade luxury glass candle jar Top dia: 101mm Bottom dia: 101mm Height:100mm Weight: 495g Capacity: 550ml         |  |  |
|---------------|---------------------------------------------------------------------------------------------------------------------|--|--|
| Sample time   | <ol> <li>5 days if at exist shaped and size of glass</li> <li>15 days if need new shape or size of glass</li> </ol> |  |  |
| Packing       | Normal packing,Individual gift box, PVC box, window box, color box, white box, etc                                  |  |  |
| Delivery time | Within 35 days after the sample and order confirmed                                                                 |  |  |
| Payment term  | 30% deposit by T/T in advance and the balance against the copy of B/L                                               |  |  |
| Shipment      | By sea,by air,by Express and your shipping agent is acceptable                                                      |  |  |