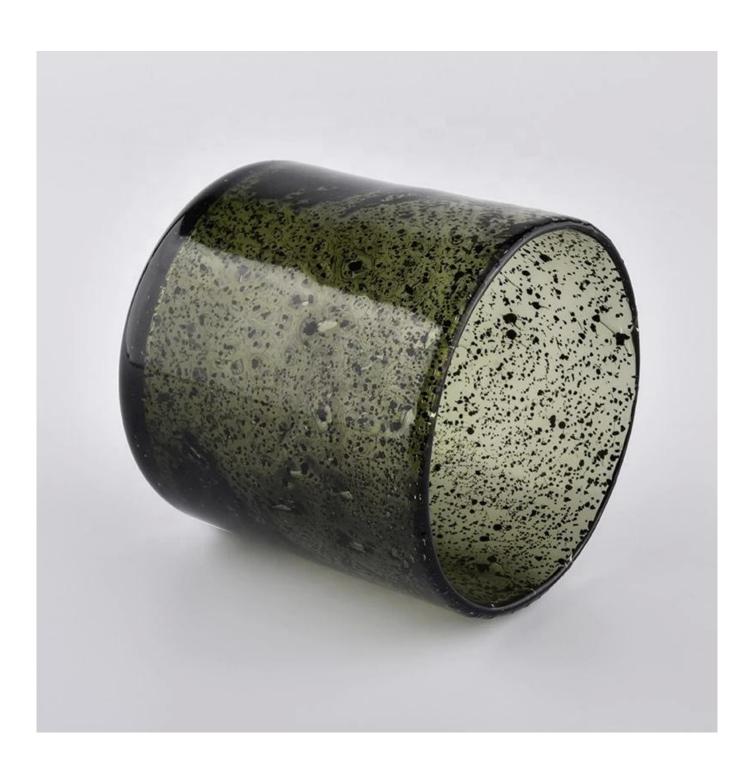

Handmade luxury glass candle jar

## **Product Description**

The **luxury glass candle jars** are designed by our professional designers team. It is made from deep processing and kept good quality. It is suitable for home, wedding, party decorations and so on.

| product name  | Handmade luxury glass candle jar Top dia: 101mm Bottom dia: 101mm Height:100mm Weight: 495g Capacity: 550ml         |  |  |
|---------------|---------------------------------------------------------------------------------------------------------------------|--|--|
| Sample time   | <ol> <li>5 days if at exist shaped and size of glass</li> <li>15 days if need new shape or size of glass</li> </ol> |  |  |
| Packing       | Normal packing,Individual gift box, PVC box, window box, color box, white box, etc                                  |  |  |
| Delivery time | Within 35 days after the sample and order confirmed                                                                 |  |  |
| Payment term  | 30% deposit by T/T in advance and the balance against the copy of B/L                                               |  |  |
| Shipment      | By sea,by air,by Express and your shipping agent is acceptable                                                      |  |  |