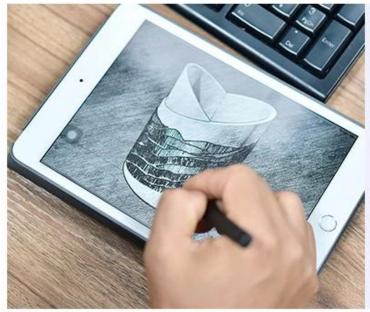

Handmade luxury glass candle jar



# Fast Quantity and Launched Speed

speed can be compared with Zara

# 80% Candler Jars Exclusive Supplier

including Nest Fragrance, Candle Lite, UGG etc popular brands





## Achieve Customers' Ideas

get your ideas becoming creative fragrance products and

sell them very well

## **Product Description**

The **luxury glass candle jars** are designed by our professional designers team. It is made from deep processing and kept good quality. It is suitable for home, wedding, party decorations and so on.











| product name  | Handmade luxury glass candle jar Top dia: 101mm Bottom dia: 101mm Height:100mm Weight: 495g Capacity: 550ml         |  |  |
|---------------|---------------------------------------------------------------------------------------------------------------------|--|--|
| Sample time   | <ol> <li>5 days if at exist shaped and size of glass</li> <li>15 days if need new shape or size of glass</li> </ol> |  |  |
| Packing       | Normal p