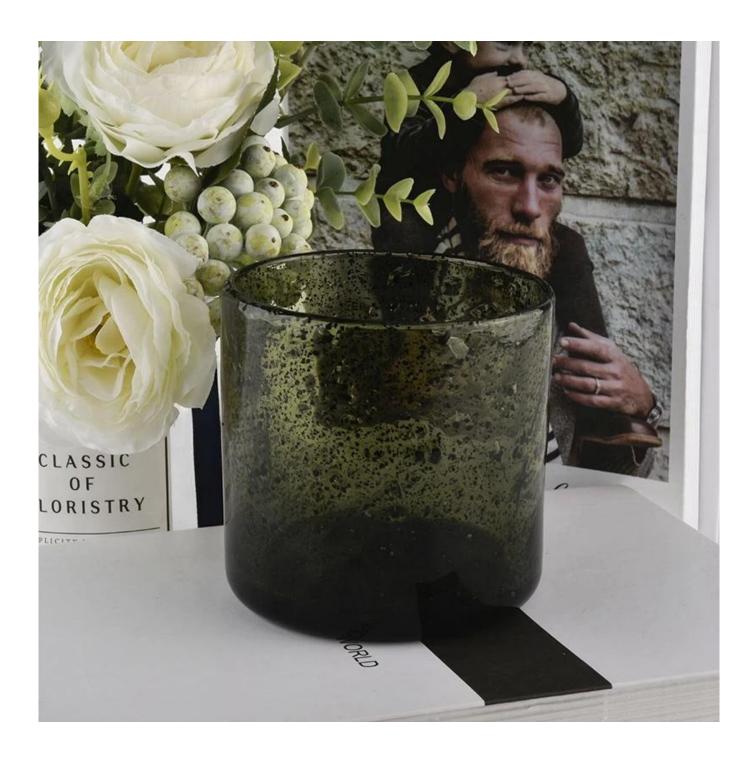

Handmade luxury glass candle jar

## **Product Description**

The **luxury glass candle jars** are designed by our professional designers team. It is made from deep processing and kept good quality. It is suitable for home, wedding, party decorations and so on.