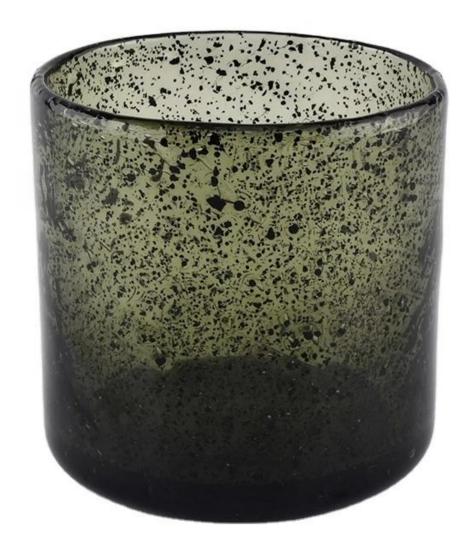

Handmade luxury glass candle jar

## **Product Description**

The **luxury glass candle jars** are designed by our professional designers team. It is made from deep processing and kept good quality. It is suitable for home, wedding, party decorations and so on.

| product name  | Handmade luxury glass candle jar Top dia: 101mm Bottom dia: 101mm Height:100mm Weight: 495g Capacity: 550ml         |  |  |
|---------------|---------------------------------------------------------------------------------------------------------------------|--|--|
| Sample time   | <ol> <li>5 days if at exist shaped and size of glass</li> <li>15 days if need new shape or size of glass</li> </ol> |  |  |
| Packing       | Normal packing,Individual gift box, PVC box, window box, color box, white box, etc                                  |  |  |
| Delivery time | Within 35 days after the sample and order confirmed                                                                 |  |  |
| Payment term  | 30% deposit by T/T in advance and the balance against the copy of B/L                                               |  |  |
| Shipment      | By sea,by air,by Express and your shipping agent is acceptable                                                      |  |  |