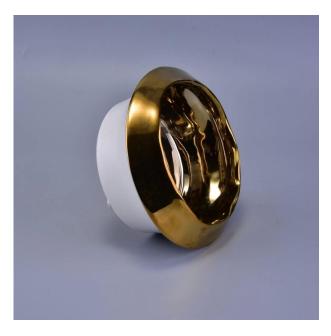

# **Product Description**

| Product name    | Handmade gold color ceramic tealight holders with electroplating finish                                                                                           |
|-----------------|-------------------------------------------------------------------------------------------------------------------------------------------------------------------|
| Material        | ceramic material tealight holders                                                                                                                                 |
| Product size    | Top dia:120mm<br>Bottom dia:110mm<br>Height:65mm<br>Weight:454g<br>Capacity:370ml                                                                                 |
| Colors          | colors ceramic container for tealight                                                                                                                             |
| Functions       | package for candles & fragrance     container for tealight holders     home decoration holders     outdoor tealight containers     party decoration for candles   |
| Characteristics | <ol> <li>pure handme processing</li> <li>electroplating gold colors</li> <li>can be any colors if you need</li> <li>can be different shape if you need</li> </ol> |