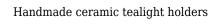

# **Product Description**

| Product name    | Handmade gold color ceramic tealight holders with electroplating finish                                                                                           |
|-----------------|-------------------------------------------------------------------------------------------------------------------------------------------------------------------|
| Material        | ceramic material tealight holders                                                                                                                                 |
| Product size    | Top dia:120mm<br>Bottom dia:110mm<br>Height:65mm<br>Weight:454g<br>Capacity:370ml                                                                                 |
| Colors          | colors ceramic container for tealight                                                                                                                             |
| Functions       | package for candles & fragrance     container for tealight holders     home decoration holders     outdoor tealight containers     party decoration for candles   |
| Characteristics | <ol> <li>pure handme processing</li> <li>electroplating gold colors</li> <li>can be any colors if you need</li> <li>can be different shape if you need</li> </ol> |

## **Detailed Images**