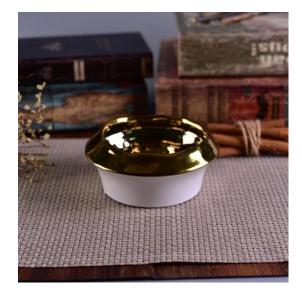

# **Product Description**

| Product name    | Handmade gold color ceramic tealight holders with electroplating finish                                                                                           |
|-----------------|-------------------------------------------------------------------------------------------------------------------------------------------------------------------|
| Material        | ceramic material tealight holders                                                                                                                                 |
| Product size    | Top dia:120mm<br>Bottom dia:110mm<br>Height:65mm<br>Weight:454g<br>Capacity:370ml                                                                                 |
| Colors          | colors ceramic container for tealight                                                                                                                             |
| Functions       | package for candles & fragrance     container for tealight holders     home decoration holders     outdoor tealight containers     party decoration for candles   |
| Characteristics | <ol> <li>pure handme processing</li> <li>electroplating gold colors</li> <li>can be any colors if you need</li> <li>can be different shape if you need</li> </ol> |

## **Detailed Images**