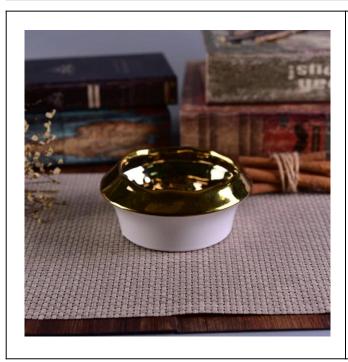

# **Product Description**

| Product name    | Handmade gold color ceramic tealight holders with electroplating finish                                                                                           |
|-----------------|-------------------------------------------------------------------------------------------------------------------------------------------------------------------|
| Material        | ceramic material tealight holders                                                                                                                                 |
| Product size    | Top dia:120mm<br>Bottom dia:110mm<br>Height:65mm<br>Weight:454g<br>Capacity:370ml                                                                                 |
| Colors          | colors ceramic container for tealight                                                                                                                             |
| Functions       | package for candles & fragrance     container for tealight holders     home decoration holders     outdoor tealight containers     party decoration for candles   |
| Characteristics | <ol> <li>pure handme processing</li> <li>electroplating gold colors</li> <li>can be any colors if you need</li> <li>can be different shape if you need</li> </ol> |

## **Detailed Images**