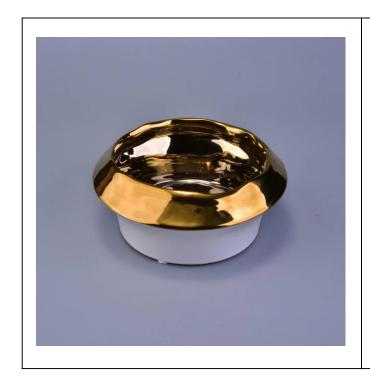

# **Product Description**

| Product name    | Handmade gold color ceramic tealight holders with electroplating finish                                                                                           |
|-----------------|-------------------------------------------------------------------------------------------------------------------------------------------------------------------|
| Material        | ceramic material tealight holders                                                                                                                                 |
| Product size    | Top dia:120mm<br>Bottom dia:110mm<br>Height:65mm<br>Weight:454g<br>Capacity:370ml                                                                                 |
| Colors          | colors ceramic container for tealight                                                                                                                             |
| Functions       | package for candles & fragrance     container for tealight holders     home decoration holders     outdoor tealight containers     party decoration for candles   |
| Characteristics | <ol> <li>pure handme processing</li> <li>electroplating gold colors</li> <li>can be any colors if you need</li> <li>can be different shape if you need</li> </ol> |