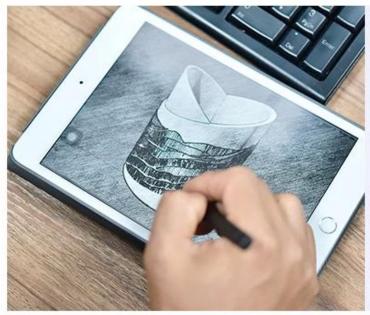

Electroplating iridescent jars for candle pillar glass candles vessels party decoration Use



# Fast Quantity and Launched Speed

speed can be compared with Zara

# 80% Candle Jars Exclusive Supplier

including Nest Fragrance, Candle Lite, UGG etc popular brands





# Achieve Customers' Ideas

get your ideas becoming creative fragrance products and

sell them very well

# **Product Description**

The **luxury glass candle jars** are designed by our professional designers team. It is made from deep processing and kept good quality. It is suitable for home, wedding, party decorations and so on.



| product name   | Electroplating iridescent jars for candle pillar glass candles vessels party decoration Use |
|----------------|---------------------------------------------------------------------------------------------|
| Sample time    | days if at exist shaped and size of glass     days if need new shape or size of glass       |
| Measure        | Top dia:82mm Bottom dia:120mm Height:100mm Weight:255 Capacity:805ml                        |
| Packing