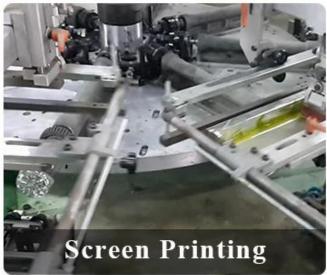

and size of glass     days if need new shape or size of glass       |
| Measure        | Top dia:82mm Bottom dia:120mm Height:100mm Weight:255 Capacity:805ml                        |
| Packing        | Normal packing,Individual gift box, PVC box, window box, color box, white box, etc          |
| Delivery time  | Within 35 days after the sample and order confirmed                                         |
| Payment term   | 30% deposit by T/T in advance and the balance against the copy of B/L                       |
| Shipment       | By sea,by air,by Express and your shipping agent is acceptable                              |
| Usage Occasion | Home decor, Wedding Decoration, Wedding Favors, Decoration enhancement,                     |

# **Process Craft**

# **DEEP PROCESSING**









# **Service Story**

Someone ask me, why <u>Sunny Glassware</u> is **the supplier of 80% fragrance brands in the United State**, take a second to listen to my story about <u>candle holders</u> order, you will understand Sunny always stay with you whatever it happens.

Last summer was really a great experience to us, J placed a big order with mass candle holders to Sunny Glassware at August 2018, everyone was so exciting and wanted to make it perfect .

×

Everything goes very well at the beginning, fast move, perfect communication, all is good. A small accessory became a big bomb which is out of our expectation, I wanted us to buy this small accessory in China but he told us this is a very difficult stuff, we digged 7 factories and one of them told us they can produce it. We are happy to