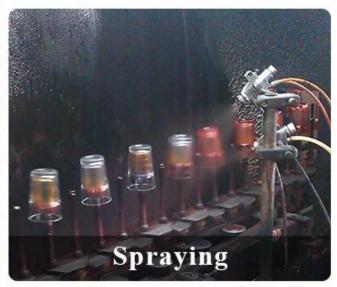

ed and size of glass     days if need new shape or size of glass       |
| Measure        | Top dia:82mm Bottom dia:120mm Height:100mm Weight:255 Capacity:805ml                        |
| Packing        | Normal packing,Individual gift box, PVC box, window box, color box, white box, etc          |
| Delivery time  | Within 35 days after the sample and order confirmed                                         |
| Payment term   | 30% deposit by T/T in advance and the balance against the copy of B/L                       |
| Shipment       | By sea,by air,by Express and your shipping agent is acceptable                              |
| Usage Occasion | Home decor, Wedding Decoration, Wedding Favors, Decoration enhancement,                     |

# **Process Craft**

# **DEEP PROCESSING**









# **Service Story**

Someone ask me, why <u>Sunny Glassware</u> is **the supplier of 80% fragrance brands in the United State**, take a second to listen to my story about <u>candle holders</u> order, you will understand Sunny always stay with you whatever it happens.

Last summer was really a great experience to us, J placed a big order with mass candle holders to Sunny Glassware at August 2018, everyone was so exciting and wanted to make it perfect .

×

Everything goes very well at the beginning, fast move, perfect communication, all is good. A small accessory became a big bomb which is out of our expectation, I wanted us to buy this small accessory in China but he told us this is a very difficult stuff, we digged 7 factories and one of them told us they can produce it. We are happy