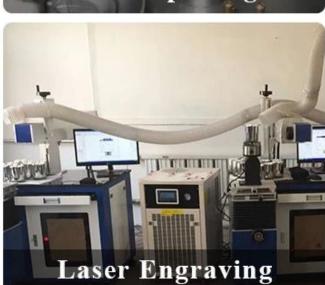

aped and size of glass     days if need new shape or size of glass       |
| Measure        | Top dia:82mm Bottom dia:120mm Height:100mm Weight:255 Capacity:805ml                        |
| Packing        | Normal packing,Individual gift box, PVC box, window box, color box, white box, etc          |
| Delivery time  | Within 35 days after the sample and order confirmed                                         |
| Payment term   | 30% deposit by T/T in advance and the balance against the copy of B/L                       |
| Shipment       | By sea,by air,by Express and your shipping agent is acceptable                              |
| Usage Occasion | Home decor, Wedding Decoration, Wedding Favors, Decoration enhancement,                     |

# **Process Craft**

# **DEEP PROCESSING**









# **Service Story**

Someone ask me, why <u>Sunny Glassware</u> is **the supplier of 80% fragrance brands in the United State**, take a second to listen to my story about <u>candle holders</u> order, you will understand Sunny always stay with you whatever it happens.

Last summer was really a great experience to us, J placed a big order with mass candle holders to Sunny Glassware at August 2018, everyone was so exciting and wanted to make it perfect .

×

Everything goes very well at the beginning, fast move, perfect communication, all is good. A small accessory became a big bomb which is out of our expectation, I wanted us to buy this small accessory in China but he told us this is a very difficult stuff, we digged 7 factories and one of them told us they can produce it. We are happ