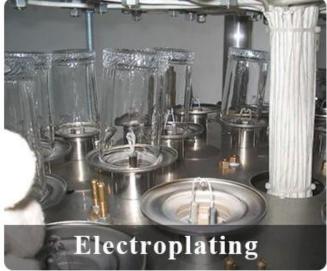

shaped and size of glass     days if need new shape or size of glass       |
| Measure        | Top dia:82mm Bottom dia:120mm Height:100mm Weight:255 Capacity:805ml                        |
| Packing        | Normal packing,Individual gift box, PVC box, window box, color box, white box, etc          |
| Delivery time  | Within 35 days after the sample and order confirmed                                         |
| Payment term   | 30% deposit by T/T in advance and the balance against the copy of B/L                       |
| Shipment       | By sea,by air,by Express and your shipping agent is acceptable                              |
| Usage Occasion | Home decor, Wedding Decoration, Wedding Favors, Decoration enhancement,                     |

# **Process Craft**

# **DEEP PROCESSING**









# **Service Story**

Someone ask me, why <u>Sunny Glassware</u> is **the supplier of 80% fragrance brands in the United State**, take a second to listen to my story about <u>candle holders</u> order, you will understand Sunny always stay with you whatever it happens.

Last summer was really a great experience to us, J placed a big order with mass candle holders to Sunny Glassware at August 2018, everyone was so exciting and wanted to make it perfect .

×

Everything goes very well at the beginning, fast move, perfect communication, all is good. A small accessory became a big bomb which is out of our expectation, I wanted us to buy this small accessory in China but he told us this is a very difficult stuff, we digged 7 factories and one of them told us they can produce it. We are ha