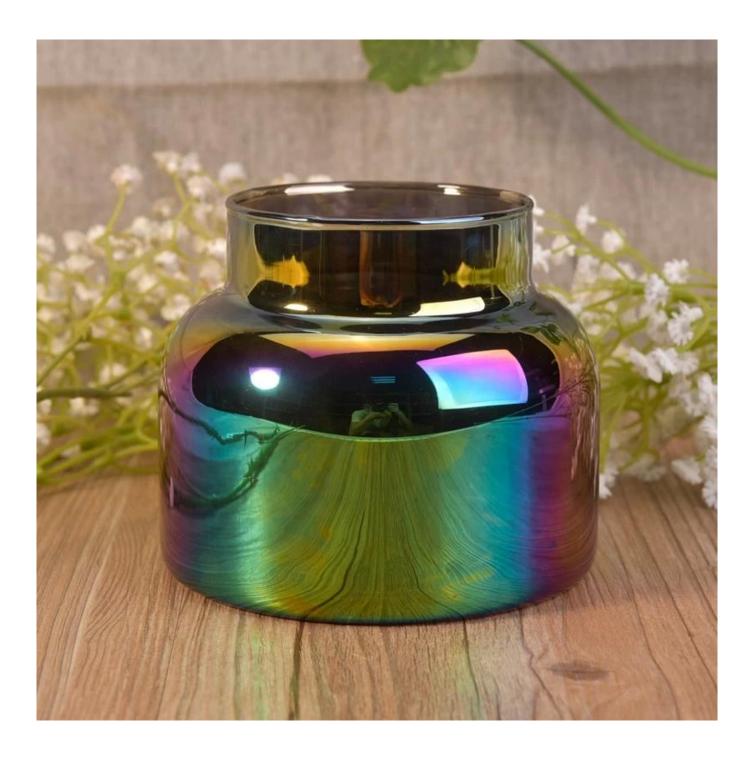

Electroplating iridescent jars for candle pillar glass candles vessels party decoration Use

| product name   | Electroplating iridescent jars for candle pillar glass candles vessels party decoration Use |
|----------------|---------------------------------------------------------------------------------------------|
| Sample time    | days if at exist shaped and size of glass     days if need new shape or size of glass       |
| Measure        | Top dia:82mm Bottom dia:120mm Height:100mm Weight:255 Capacity:805ml                        |
| Packing        | Normal packing,Individual gift box, PVC box, window box, color box, white box, etc          |
| Delivery time  | Within 35 days after the sample and order confirmed                                         |
| Payment term   | 30% deposit by T/T in advance and the balance against the copy of B/L                       |
| Shipment       | By sea,by air,by Express and your shipping agent is acceptable                              |
| Usage Occasion | Home decor, Wedding Decoration, Wedding Favors, Decoration enhancement,                     |