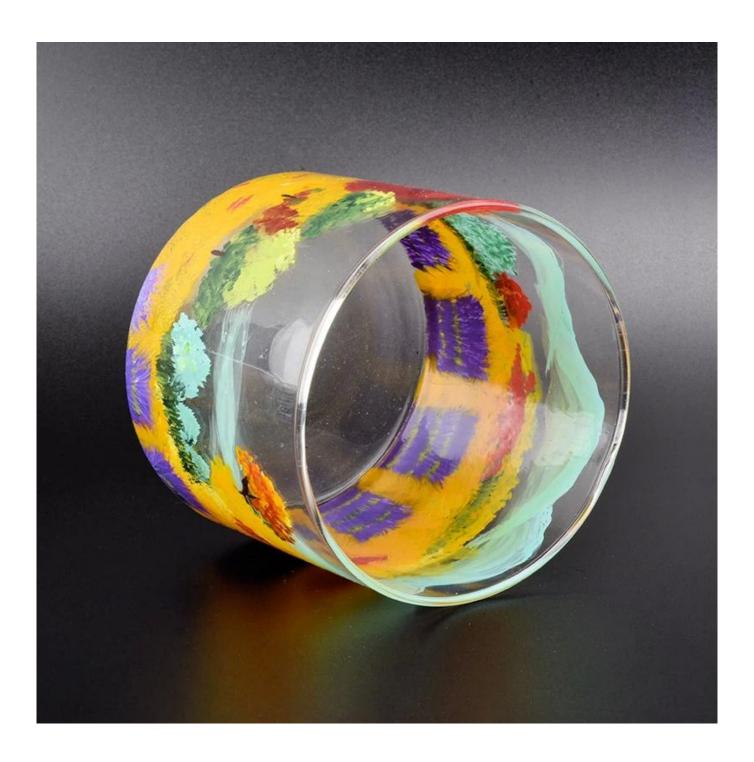

## Hand painting glass transparent tealight candle holder home decoration supplier

#### **Product Description**

The **luxury glass candle jars** are designed by our professional designers team. It is made from deep processing and kept good quality. It is suitable for home, wedding, party decorations and so on.