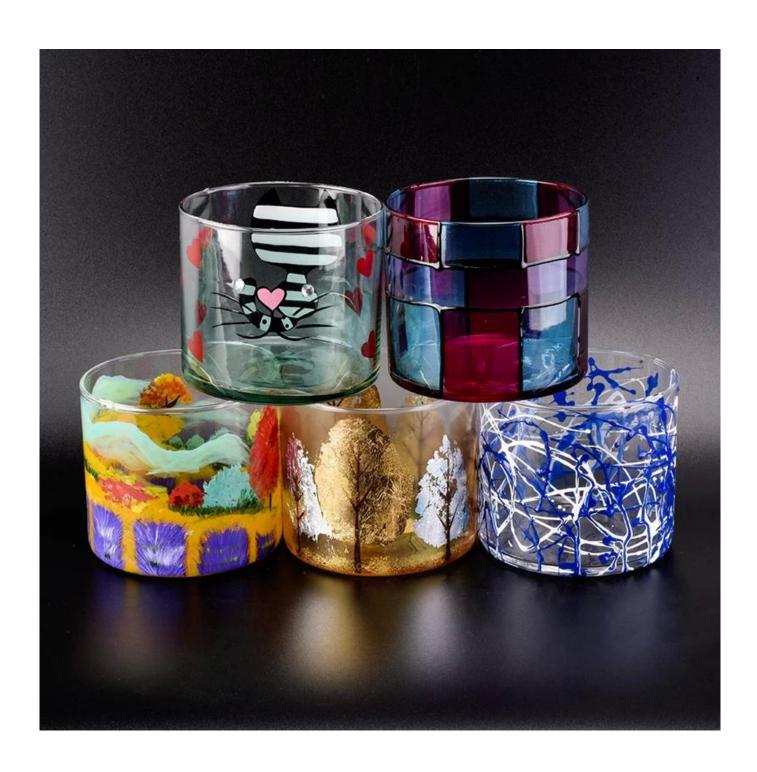

## Hand painting glass transparent tealight candle holder home decoration supplier

#### **Product Description**

The **luxury glass candle jars** are designed by our professional designers team. It is made from deep processing and kept good quality. It is suitable for home, wedding, party decorations and so on.