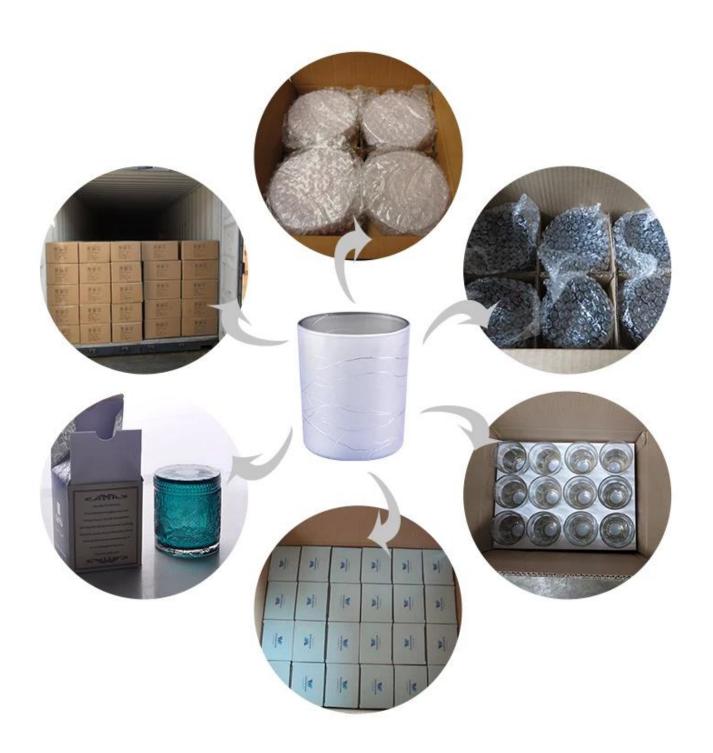

| product name  | Hand painting glass transparent tealight candle holder home decoration supplier                                     |
|---------------|---------------------------------------------------------------------------------------------------------------------|
| Sample time   | <ol> <li>5 days if at exist shaped and size of glass</li> <li>15 days if need new shape or size of glass</li> </ol> |
| Measure(mm)   | Top dia:100mm Bottom dia:100mm Height:90mm Weight:235g Capacity:570ml                                               |
| Packing       | Normal packing,Individual gift box, PVC box, window box, color box, white box, etc                                  |
| Delivery time | Within 35 days after the sample and order confirmed                                                                 |
| Payment term  | 30% deposit by T/T in advance and the balance against the copy of B/L                                               |

| Shipment       | By sea,by air,by Express and your shipping agent is acceptable          |
|----------------|-------------------------------------------------------------------------|
| Usage Occasion | Home decor, Wedding Decoration, Wedding Favors, Decoration enhancement, |