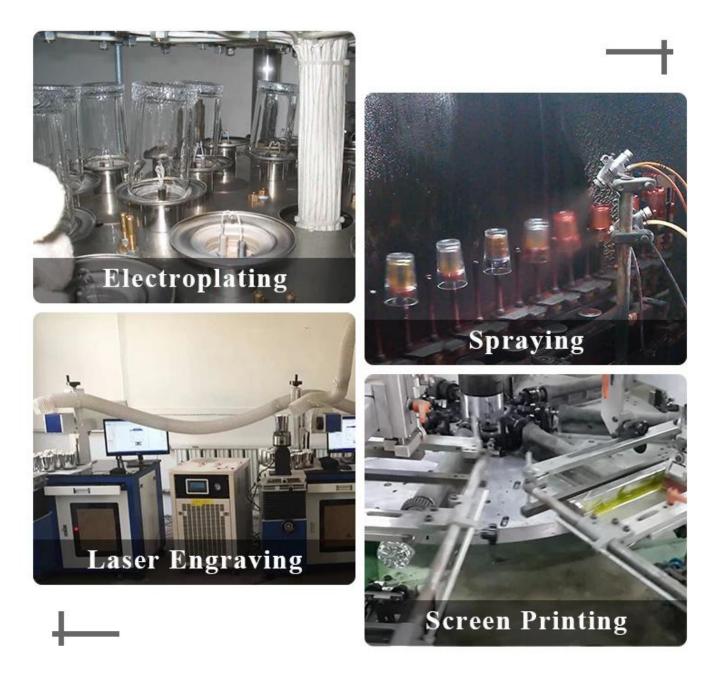

need new shape or size of glass</li> </ol> |
| Packing        | Normal packing, Individual gift box, PVC box, window box, color box, white box, etc                                 |
| Delivery time  | Within 35 days after the sample and order confirmed                                                                 |
| Payment term   | 30% deposit by T/T in advance and the balance against the copy of B/L                                               |
| Shipment       | By sea,by air,by Express and your shipping agent is acceptable                                                      |
| Usage Occasion | Home decor, Wedding Decoration, Wedding Favors, Decoration enhancement,                                             |

## **MAIN PRODUCTS**



**Process Craft** 

### **DEEP PROCESSING**



### Service Story

Someone ask me, why <u>Sunny Glassware</u> is **the supplier of 80% fragrance brands in the United State**, take a second to listen to my story about<u>candle</u> <u>holders</u> order, you will understand Sunny always stay with you whatever it happens. Last summer was really a great experience to us, J placed a big order with mass candle holders to Sunny Glassware at August 2018, everyone was so exciting and wanted to make it perfect .

Everything goes very well at the beginning, fast move, perfect communication, all is good. A small accessory became a big bomb which is out of our expectation, I wanted us to buy this small accessory in China but he told us this is a very difficult stuff, we digged 7 factories and one of them told us they can produce it. We are happy to