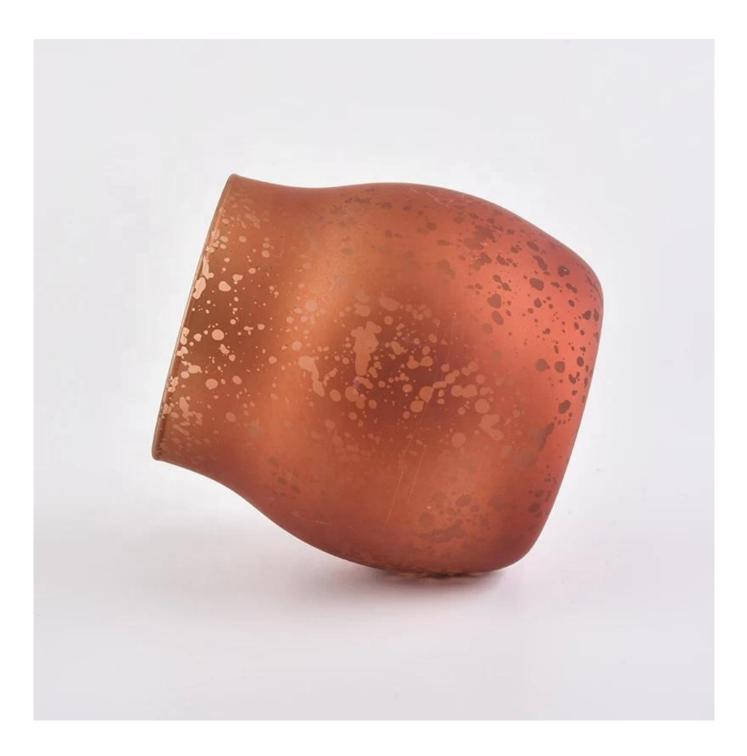

Hand made matte luxury candle glass containers

### Achieve Customers' Ideas

get your ideas becoming creative fragrance products and sell them very well The **luxury glass candle jars** are designed by our professional designers team. It is made from deep processing and kept good quality. It is suitable for home, wedding, party decorations and so on.

| product name   | Hand made matte luxury candle glass<br>containers                                                                   |
|----------------|---------------------------------------------------------------------------------------------------------------------|
| Sample time    | <ol> <li>5 days if at exist shaped and size of glass</li> <li>15 days if need new shape or size of glass</li> </ol> |
| Packing        | Normal packing, Individual gift box, PVC box, window box, color box, white box, etc                                 |
| Delivery time  | Within 35 days after the sample and order confirmed                                                                 |
| Payment term   | 30% deposit by T/T in advance and the balance against the copy of B/L                                               |
| Shipment       | By sea,by air,by Express and your shipping agent is acceptable                                                      |
| Usage Occasion | Home decor, Wedding Decoration, Wedding Favors, Decoration enhancement,                                             |