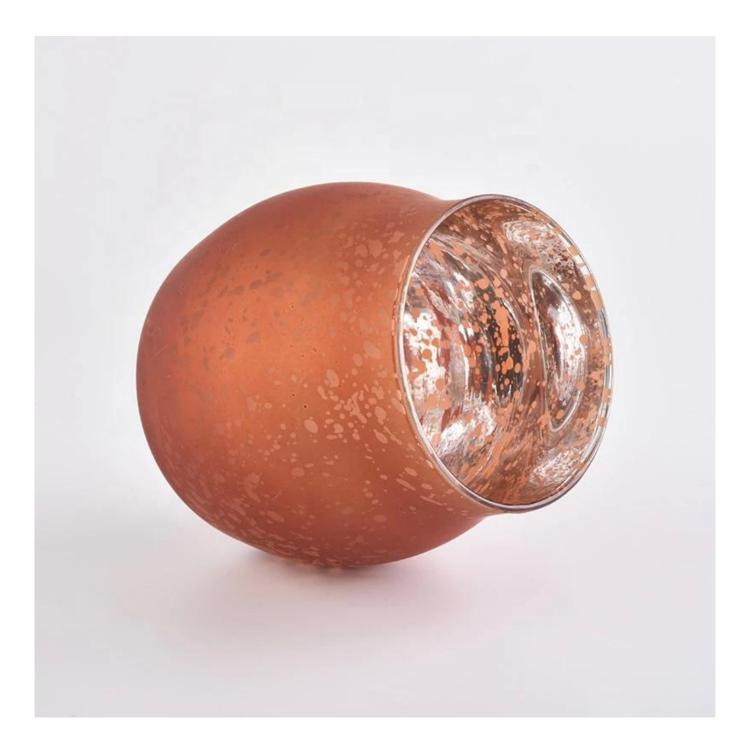

Hand made matte luxury candle glass containers

### Achieve Customers' Ideas

get your ideas becoming creative fragrance products and sell them very well The **luxury glass candle jars** are designed by our professional designers team. It is made from deep processing and kept good quality. It is suitable for home, wedding, party decorations and so on.

| product name   | Hand made matte luxury candle glass<br>containers                                                                   |
|----------------|---------------------------------------------------------------------------------------------------------------------|
| Sample time    | <ol> <li>5 days if at exist shaped and size of glass</li> <li>15 days if need new shape or size of glass</li> </ol> |
| Packing        | Normal packing, Individual gift box, PVC box, window box, color box, white box, etc                                 |
| Delivery time  | Within 35 days after the sample and order confirmed                                                                 |
| Payment term   | 30% deposit by T/T in advance and the balance against the copy of B/L                                               |
| Shipment       | By sea,by air,by Express and your shipping agent is acceptable                                                      |
| Usage Occasion | Home decor, Wedding Decoration, Wedding Favors, Decoration enhancement,                                             |