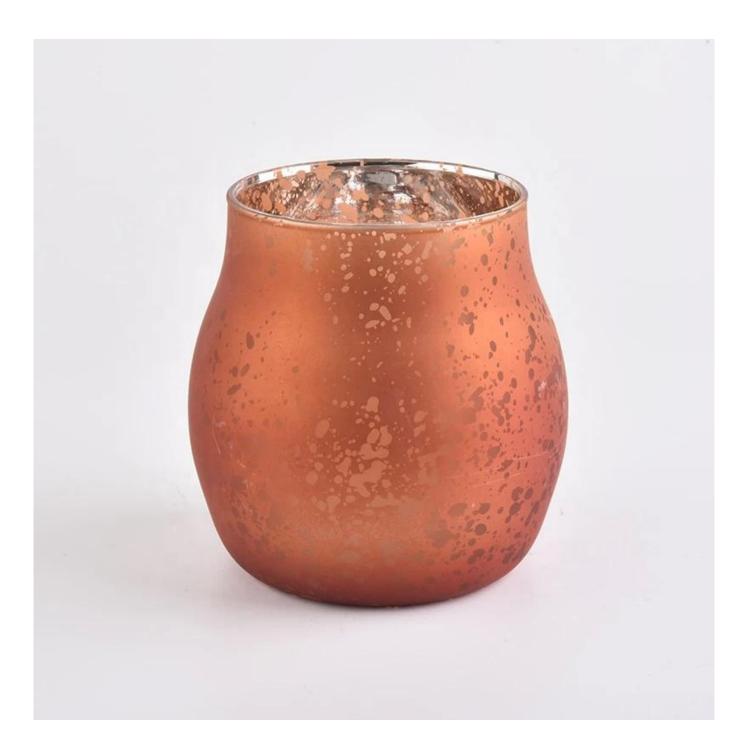

Hand made matte luxury candle glass containers

### Achieve Customers' Ideas

get your ideas becoming creative fragrance products and sell them very well The **luxury glass candle jars** are designed by our professional designers team. It is made from deep processing and kept good quality. It is suitable for home, wedding, party decorations and so on.