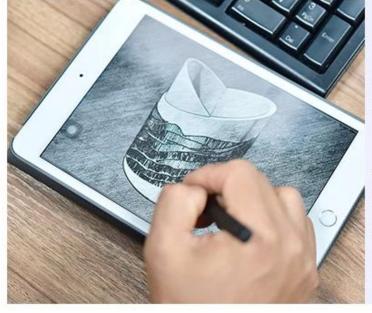

Hand made matte luxury candle glass containers



### Fast Quantity and Launched Speed

speed can be compared with Zara

### 80% Candle Jars Exclusive Supplier

including Nest Fragrance, Candle Lite, UGG etc popular brands





### Achieve Customers' Ideas

get your ideas becoming creative fragrance products and sell them very well The **luxury glass candle jars** are designed by our professional designers team. It is made from deep processing and kept good quality. It is suitable for home, wedding, party decorations and so on.







| product name   | Hand made matte luxury candle glass<br>containers                                                                   |
|----------------|---------------------------------------------------------------------------------------------------------------------|
| Sample time    | <ol> <li>5 days if at exist shaped and size of glass</li> <li>15 days if need new shape or size of glass</li> </ol> |
| Packing        | Normal packing, Individual gift box, PVC box, window bo