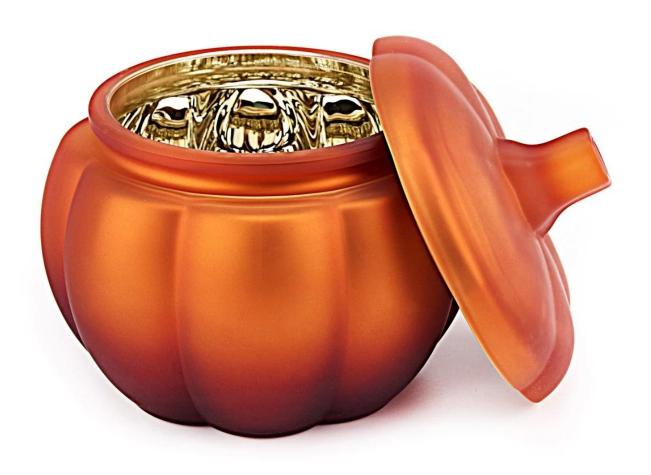

# Halloween Orange Pumpkin Shaped Jar for Candle Glass Candy Jar with Lid

Sunny Glasswares not only places OEM / ODM orders, but also helps many brands to start with product concepts.