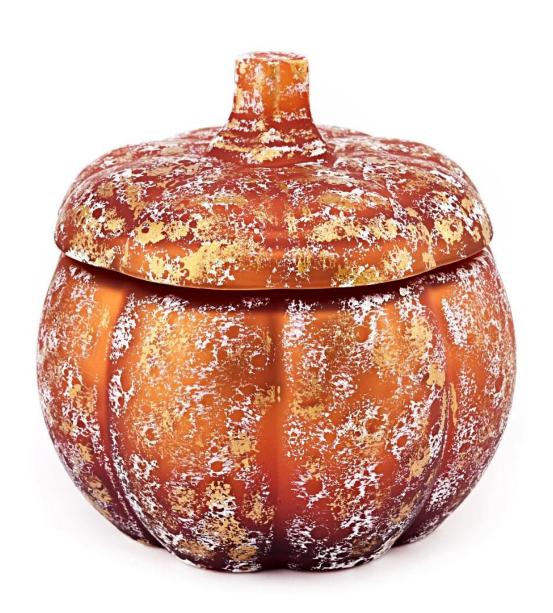

# Halloween Orange Pumpkin Shaped Jar for Candle Glass Candy Jar with Lid

Sunny Glasswares not only places OEM / ODM orders, but also helps many brands to start with product concepts.