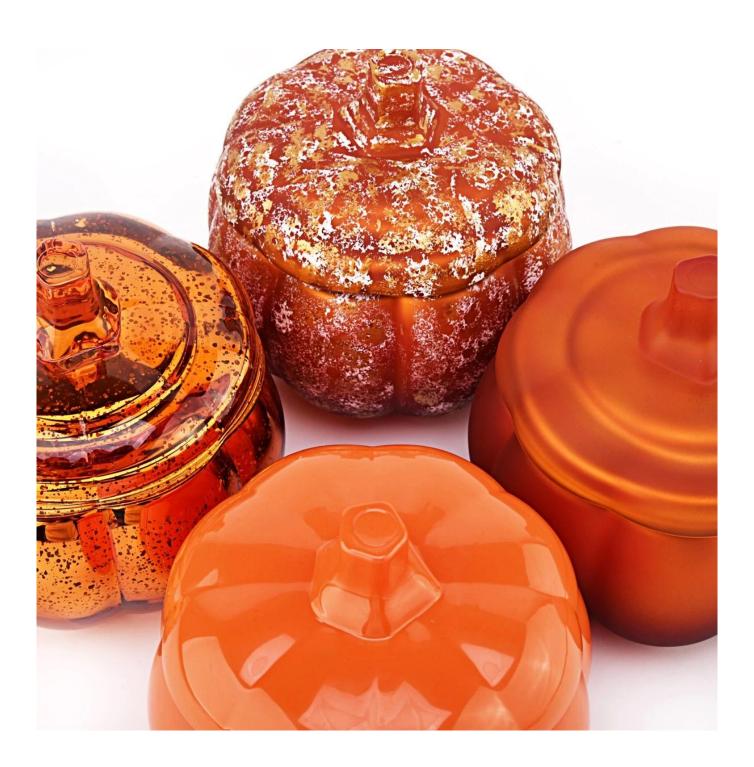

# Halloween Orange Pumpkin Shaped Jar for Candle Glass Candy Jar with Lid

Sunny Glasswares not only places OEM / ODM orders, but also helps many brands to start with product concepts.

## Why choose Sunny

| Article       | SGHY22070402                                                                                                                                                                                                                                                                                     |
|---------------|--------------------------------------------------------------------------------------------------------------------------------------------------------------------------------------------------------------------------------------------------------------------------------------------------|
| Cut it        | Size1: lid Dia: 75mm Height: 33mm Weight: 65g Jar Top dia: 63mm Bottom dia: 59mm Height: 57mm Weight: 146g Capacity: 160ml Max diameter: 85mm  Size 2: lid Dia: 106mm Height: 41mm Weight: 160g Jar Top dia: 89mm Bottom dia: 89mm Height: 78mm Weight: 310g Capacity: 500ml Max diameter: 118mm |
| Capacity      | candle holders of different sizes etc. It's available                                                                                                                                                                                                                                            |
| Sampling time | 1.5 days if the shape and size of the products exist 2.15 days if you need a new shape and size of the products                                                                                                                                                                                  |
| package       | Regular security packing 24 pieces / 36 pieces / 48 pieces and so on for export carton with egg divider                                                                                                                                                                                          |
| MOQ           | 5000pcs                                                                                                                                                                                                                                                                                          |
| Delivery time | Within 55 days of order confirmation                                                                                                                                                                                                                                                             |
| Payment terms | 30% deposit by T / T in advance, the balance after showing the copy of B / L                                                                                                                                                                                                                     |