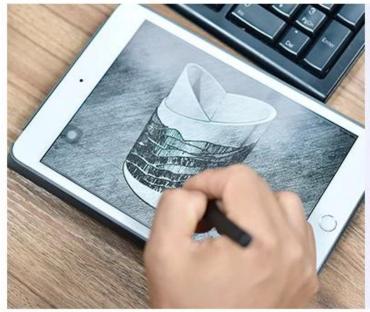

# Fast Quantity and Launched Speed

speed can be compared with Zara

# 80% Candler Jars Exclusive Supplier

including Nest Fragrance, Candle Lite, UGG etc popular brands





## Achieve Customers' Ideas

get your ideas becoming creative fragrance products and

sell them very well

## **Product Description**

The **luxury glass candle jars** are designed by our professional designers team. It is made from deep processing and kept good quality. It is suitable for home, wedding, party decorations and so on.







| product name   | Halloween Decorative Glass Candle Jars Wholesale                                                                    |  |
|----------------|---------------------------------------------------------------------------------------------------------------------|--|
| Sample time    | <ol> <li>5 days if at exist shaped and size of glass</li> <li>15 days if need new shape or size of glass</li> </ol> |  |
| Measure        | Top dia: 80mm<br>