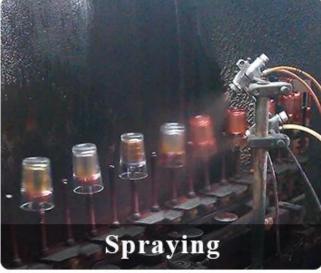

br>Weight: 285g<br>Capacity: 285ml                                |  |
| Packing        | Normal packing,Individual gift box, PVC box, window box, color box, white box, etc                                  |  |
| Delivery time  | Within 35 days after the sample and order confirmed                                                                 |  |
| Payment term   | 30% deposit by T/T in advance and the balance against the copy of B/L                                               |  |
| Shipment       | By sea,by air,by Express and your shipping agent is acceptable                                                      |  |
| Usage Occasion | Home decor, Wedding Decoration, Wedding Favors, Decoration enhancement,                                             |  |

## **DEEP PROCESSING**









#### **Service Story**

Someone ask me, why <u>Sunny Glassware</u> is **the supplier of 80% fragrance brands in the United State**, take a second to listen to my story about<u>candle</u> <u>holders</u> order, you will understand Sunny always stay with you whatever it happens.

Last summer was really a great experience to us, J placed a big order with mass candle holders to Sunny Glassware at August 2018, everyone was so exciting and wanted to make it perfect .  $\blacksquare$ 

Everything goes very well at the beginning, fast move, perfect communication, all is good. A small accessory became a big bomb which is out of our expectation, J wanted us to buy this small accessory in China but he told us this is a very difficult stuff, we digged 7 factories and one of them told us they can pr