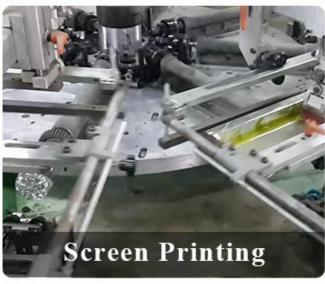

>Weight: 285g<br>Capacity: 285ml                                |  |
| Packing        | Normal packing,Individual gift box, PVC box, window box, color box, white box, etc                                  |  |
| Delivery time  | Within 35 days after the sample and order confirmed                                                                 |  |
| Payment term   | 30% deposit by T/T in advance and the balance against the copy of B/L                                               |  |
| Shipment       | By sea,by air,by Express and your shipping agent is acceptable                                                      |  |
| Usage Occasion | Home decor, Wedding Decoration, Wedding Favors, Decoration enhancement,                                             |  |

## **DEEP PROCESSING**









#### **Service Story**

Someone ask me, why <u>Sunny Glassware</u> is **the supplier of 80% fragrance brands in the United State**, take a second to listen to my story about<u>candle</u> <u>holders</u> order, you will understand Sunny always stay with you whatever it happens.

Last summer was really a great experience to us, J placed a big order with mass candle holders to Sunny Glassware at August 2018, everyone was so exciting and wanted to make it perfect .  $\blacksquare$ 

Everything goes very well at the beginning, fast move, perfect communication, all is good. A small accessory became a big bomb which is out of our expectation, J wanted us to buy this small accessory in China but he told us this is a very difficult stuff, we digged 7 factories and one of them told us they can prod