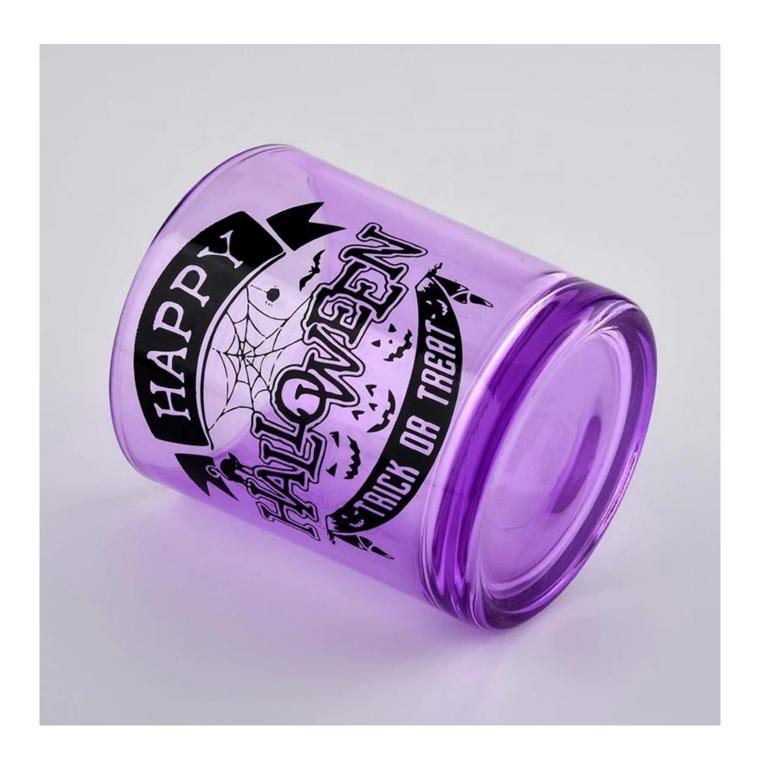

## **Product Description**

The **luxury glass candle jars** are designed by our professional designers team. It is made from deep processing and kept good quality. It is suitable for home, wedding, party decorations and so on.

| product name   | Halloween Decorative Glass Candle Jars Wholesale                                                                    |  |
|----------------|---------------------------------------------------------------------------------------------------------------------|--|
| Sample time    | <ol> <li>5 days if at exist shaped and size of glass</li> <li>15 days if need new shape or size of glass</li> </ol> |  |
| Measure        | Top dia: 80mm<br>Bottom dia: 75mm<br>Height: 90mm<br>Weight: 285g<br>Capacity: 285ml                                |  |
| Packing        | Normal packing,Individual gift box, PVC box, window box, color box, white box, etc                                  |  |
| Delivery time  | Within 35 days after the sample and order confirmed                                                                 |  |
| Payment term   | 30% deposit by T/T in advance and the balance against the copy of B/L                                               |  |
| Shipment       | By sea,by air,by Express and your shipping agent is acceptable                                                      |  |
| Usage Occasion | Home decor, Wedding Decoration, Wedding Favors, Decoration enhancement,                                             |  |