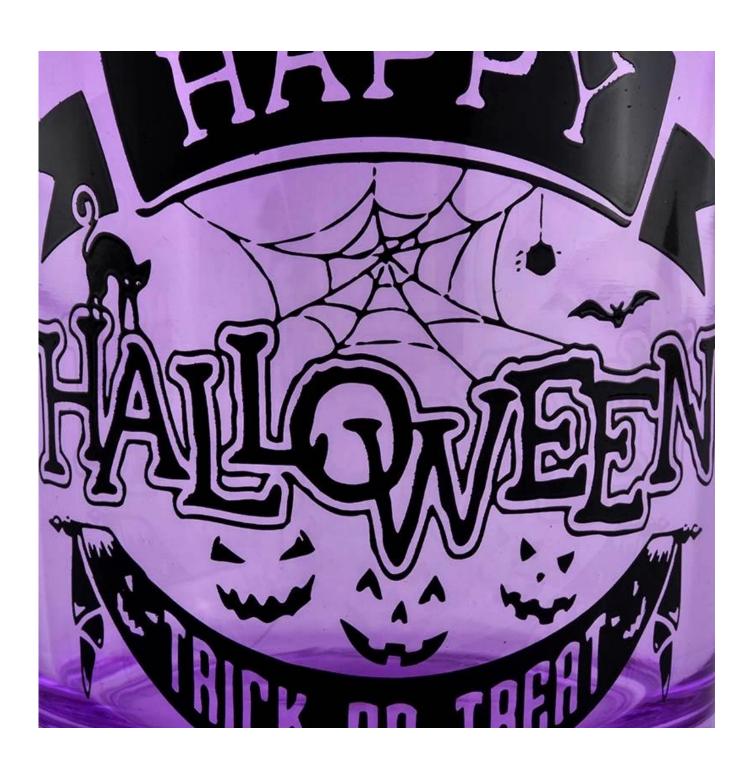

## **Product Description**

The **luxury glass candle jars** are designed by our professional designers team. It is made from deep processing and kept good quality. It is suitable for home, wedding, party decorations and so on.

| product name   | Halloween Decorative Glass Candle Jars Wholesale                                                                    |  |
|----------------|---------------------------------------------------------------------------------------------------------------------|--|
| Sample time    | <ol> <li>5 days if at exist shaped and size of glass</li> <li>15 days if need new shape or size of glass</li> </ol> |  |
| Measure        | Top dia: 80mm<br>Bottom dia: 75mm<br>Height: 90mm<br>Weight: 285g<br>Capacity: 285ml                                |  |
| Packing        | Normal packing,Individual gift box, PVC box, window box, color box, white box, etc                                  |  |
| Delivery time  | Within 35 days after the sample and order confirmed                                                                 |  |
| Payment term   | 30% deposit by T/T in advance and the balance against the copy of B/L                                               |  |
| Shipment       | By sea,by air,by Express and your shipping agent is acceptable                                                      |  |
| Usage Occasion | Home decor, Wedding Decoration, Wedding Favors, Decoration enhancement,                                             |  |