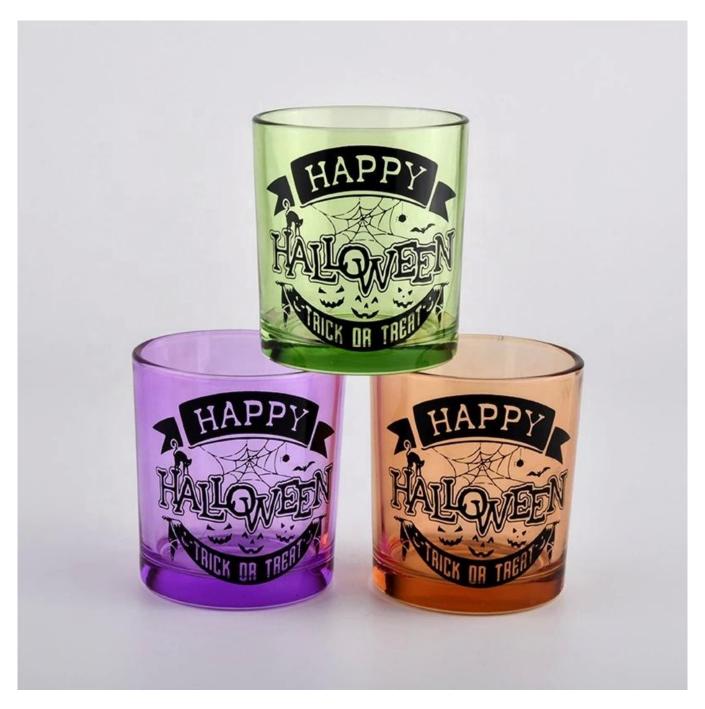

## **Product Description**

The **luxury glass candle jars** are designed by our professional designers team. It is made from deep processing and kept good quality. It is suitable for home, wedding, party decorations and so on.

| product name   | Halloween Decorative Glass Candle Jars Wholesale                                                                    |  |
|----------------|---------------------------------------------------------------------------------------------------------------------|--|
| Sample time    | <ol> <li>5 days if at exist shaped and size of glass</li> <li>15 days if need new shape or size of glass</li> </ol> |  |
| Measure        | Top dia: 80mm<br>Bottom dia: 75mm<br>Height: 90mm<br>Weight: 285g<br>Capacity: 285ml                                |  |
| Packing        | Normal packing,Individual gift box, PVC box, window box, color box, white box, etc                                  |  |
| Delivery time  | Within 35 days after the sample and order confirmed                                                                 |  |
| Payment term   | 30% deposit by T/T in advance and the balance against the copy of B/L                                               |  |
| Shipment       | By sea,by air,by Express and your shipping agent is acceptable                                                      |  |
| Usage Occasion | Home decor, Wedding Decoration, Wedding Favors, Decoration enhancement,                                             |  |