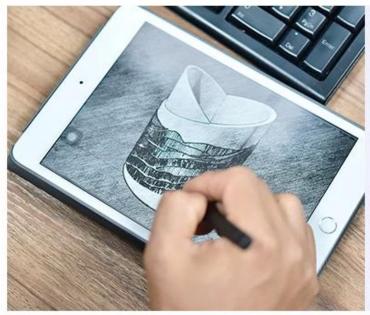

H shaped amber glass candle holders with glass lids



# Fast Quantity and Launched Speed

speed can be compared with Zara

# 80% Candle Jars Exclusive Supplier

including Nest Fragrance, Candle Lite, UGG etc popular brands





## Achieve Customers' Ideas

get your ideas becoming creative fragrance products and

sell them very well

## **Product Description**

The **H shaped amber glass candle holders with glass lids** are designed by our professional designers team. It is made from deep processing and kept good quality. It is suitable for home, wedding, party decorations and so on.

| product name   | H shaped amber glass candle holders with glass lids                                                                    |
|----------------|------------------------------------------------------------------------------------------------------------------------|
| Sample time    | <ul><li>1. 5 days if at exist shaped and size of glass</li><li>2. 15 days if need new shape or size of glass</li></ul> |
| Packing