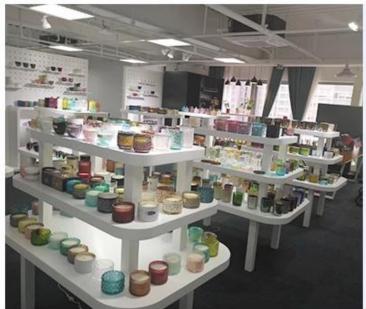

H shaped amber glass candle holders with glass lids



# Fast Quantity and Launched Speed

speed can be compared with Zara

# 80% Candle Jars Exclusive Supplier

including Nest Fragrance, Candle Lite, UGG etc popular brands





## Achieve Customers' Ideas

get your ideas becoming creative fragrance products and

sell them very well

## **Product Description**

The **H shaped amber glass candle holders with glass lids** are designed by our professional designers team. It is made from deep processing and kept good quality. It is suitable for home, wedding, party decorations and so on.

| product name   | H shaped amber glass candle holders with glass lids                                                                    |
|----------------|-------------------------------------------------------------------------------------------------------