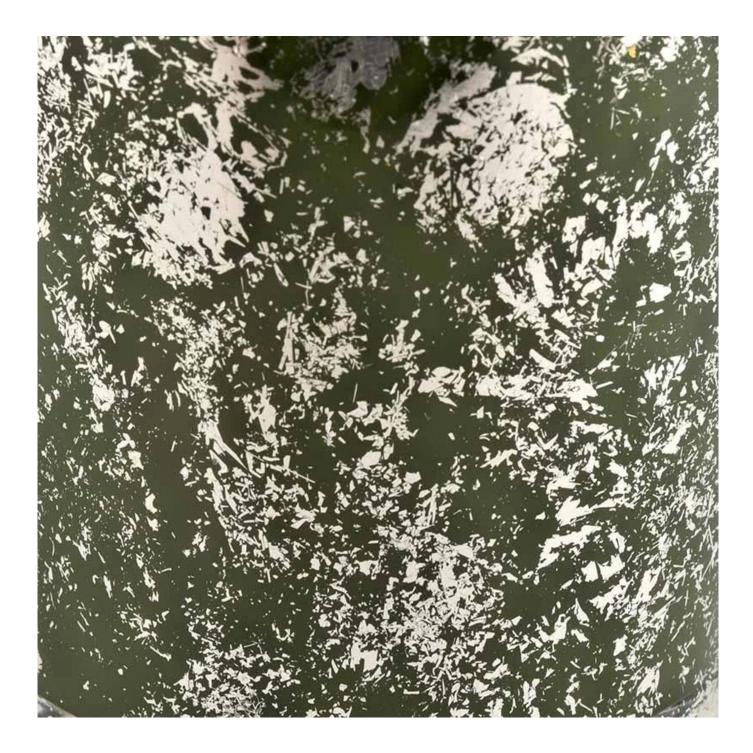

## **Product Description**

| product name | Green glass candle vessels for candle making supplier                                                    |  |  |
|--------------|----------------------------------------------------------------------------------------------------------|--|--|
| Sample time  | . 5 days if there is glass shape and size<br>2. 15 days, if you need new shapes and sizes glass          |  |  |
| Measure      | Item No.:SGHL21112610<br>Top dia:80mm<br>Bottom dia:74mm<br>Height:90mm<br>Weight:303g<br>Capacity:290ml |  |  |
| Packing      | Normal packing,Individual gift box, PVC box, window box, color box, white box, etc                       |  |  |