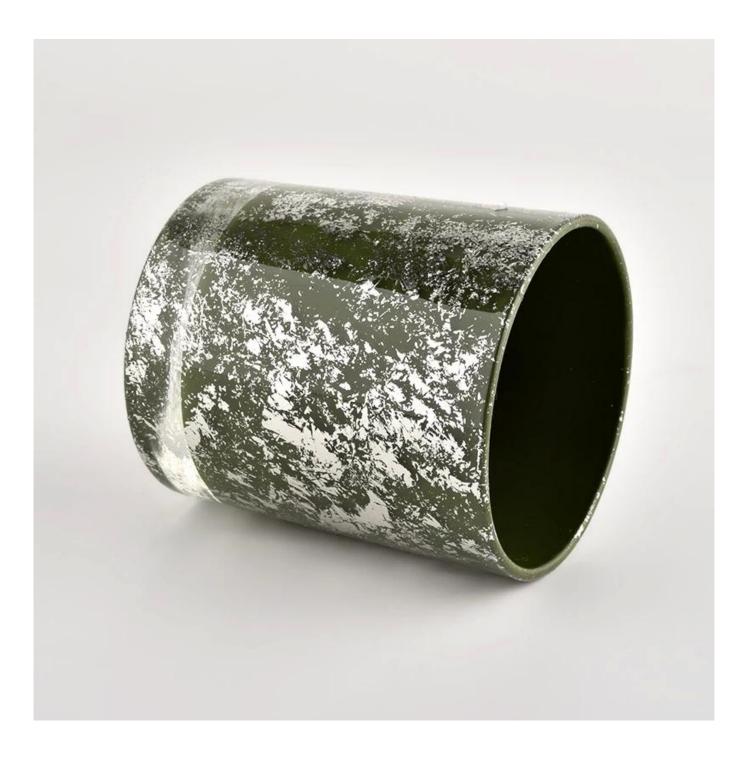

### Green glass candle vessels for candle making supplier

<u>Sunny Glassware</u> not only places OEM / ODM orders, but also helps many brands to start with product concepts.

## **Product Description**

| product name | Green glass candle vessels for candle making supplier                                                    |  |  |
|--------------|----------------------------------------------------------------------------------------------------------|--|--|
| Sample time  | . 5 days if there is glass shape and size<br>2. 15 days, if you need new shapes and sizes glass          |  |  |
| Measure      | Item No.:SGHL21112610<br>Top dia:80mm<br>Bottom dia:74mm<br>Height:90mm<br>Weight:303g<br>Capacity:290ml |  |  |
| Packing      | Normal packing,Individual gift box, PVC box, window box, color box, white box, etc                       |  |  |