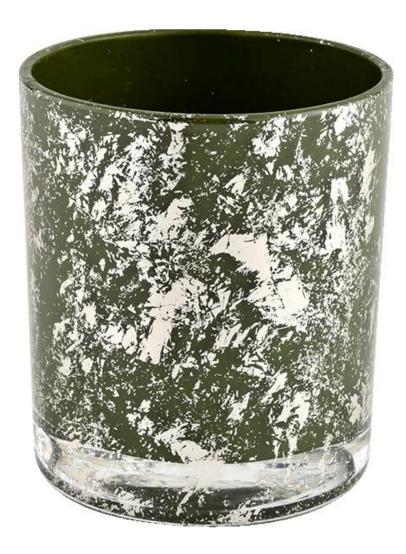

### Green glass candle vessels for candle making supplier

<u>Sunny Glassware</u> not only places OEM / ODM orders, but also helps many brands to start with product concepts.

## **Product Description**

| product name | Green glass candle vessels for candle making supplier                                                    |  |  |
|--------------|----------------------------------------------------------------------------------------------------------|--|--|
| Sample time  | . 5 days if there is glass shape and size<br>2. 15 days, if you need new shapes and sizes glass          |  |  |
| Measure      | Item No.:SGHL21112610<br>Top dia:80mm<br>Bottom dia:74mm<br>Height:90mm<br>Weight:303g<br>Capacity:290ml |  |  |
| Packing      | Normal packing,Individual gift box, PVC box, window box, color box, white box, etc                       |  |  |