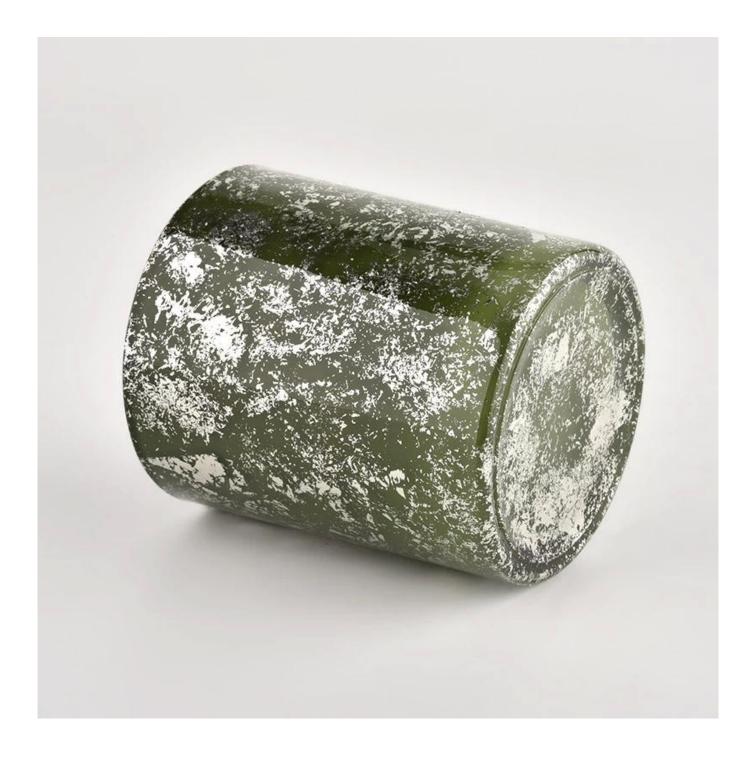

## **Product Description**

| product name | Green glass candle vessels for candle making supplier                                                    |  |  |
|--------------|----------------------------------------------------------------------------------------------------------|--|--|
| Sample time  | . 5 days if there is glass shape and size<br>2. 15 days, if you need new shapes and sizes glass          |  |  |
| Measure      | Item No.:SGHL21112610<br>Top dia:80mm<br>Bottom dia:74mm<br>Height:90mm<br>Weight:303g<br>Capacity:290ml |  |  |
| Packing      | Normal packing,Individual gift box, PVC box, window box, color box, white box, etc                       |  |  |