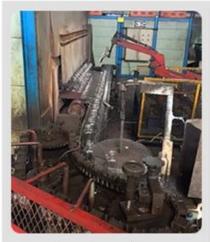

### **Process Crafts**

# **PROCESS CRAFTS**

1. Material Cutting

2. Moulding

3. Annealing

4. Annealing-Done

5. Inspection

6, Packing