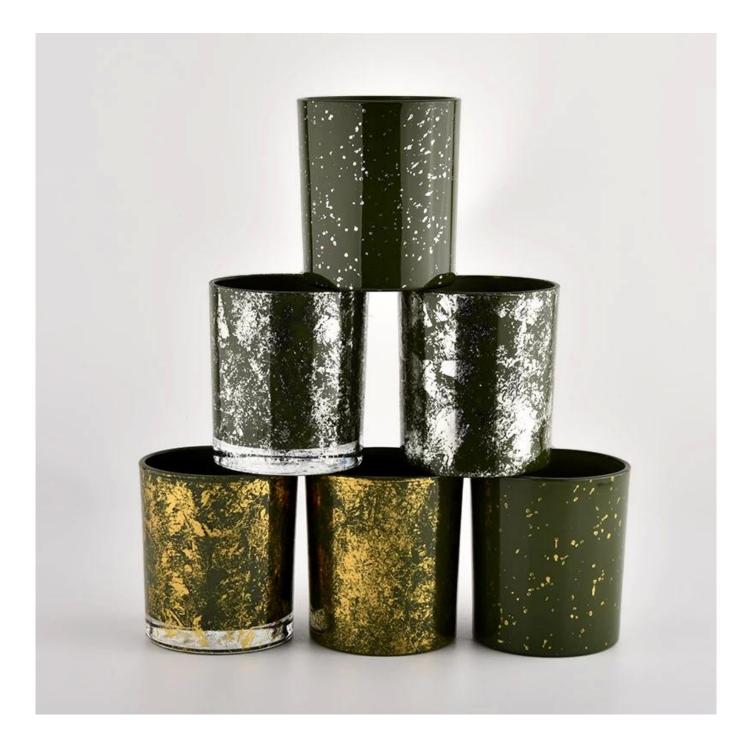

## **Product Description**

| product name | Green glass candle vessels for candle making supplier                                                    |  |  |
|--------------|----------------------------------------------------------------------------------------------------------|--|--|
| Sample time  | . 5 days if there is glass shape and size<br>2. 15 days, if you need new shapes and sizes glass          |  |  |
| Measure      | Item No.:SGHL21112610<br>Top dia:80mm<br>Bottom dia:74mm<br>Height:90mm<br>Weight:303g<br>Capacity:290ml |  |  |
| Packing      | Normal packing,Individual gift box, PVC box, window box, color box, white box, etc                       |  |  |

| <b>Delivery time</b> | Within 35 days after the sample and order confirmed                   |  |  |  |
|----------------------|-----------------------------------------------------------------------|--|--|--|
| Payment term         | 30% deposit by T/T in advance and the balance against the copy of B/L |  |  |  |
| Shipment             | By sea,by air,by Express and your shipping agent is acceptable        |  |  |  |
| Usage<br>Occasion    | Home decor,Wedding Decoration,Wedding Favors,Decoration enhancement,  |  |  |  |