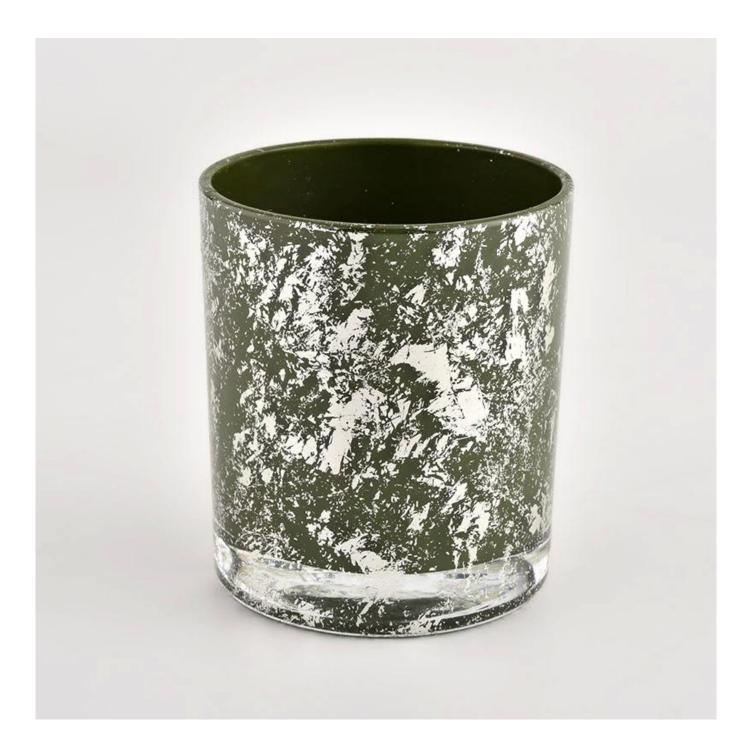

### Green glass candle vessels for candle making supplier

<u>Sunny Glassware</u> not only places OEM / ODM orders, but also helps many brands to start with product concepts.

## **Product Description**

| product name | Green glass candle vessels for candle making supplier                                                    |  |  |
|--------------|----------------------------------------------------------------------------------------------------------|--|--|
| Sample time  | . 5 days if there is glass shape and size<br>2. 15 days, if you need new shapes and sizes glass          |  |  |
| Measure      | Item No.:SGHL21112610<br>Top dia:80mm<br>Bottom dia:74mm<br>Height:90mm<br>Weight:303g<br>Capacity:290ml |  |  |
| Packing      | Normal packing,Individual gift box, PVC box, window box, color box, white box, etc                       |  |  |