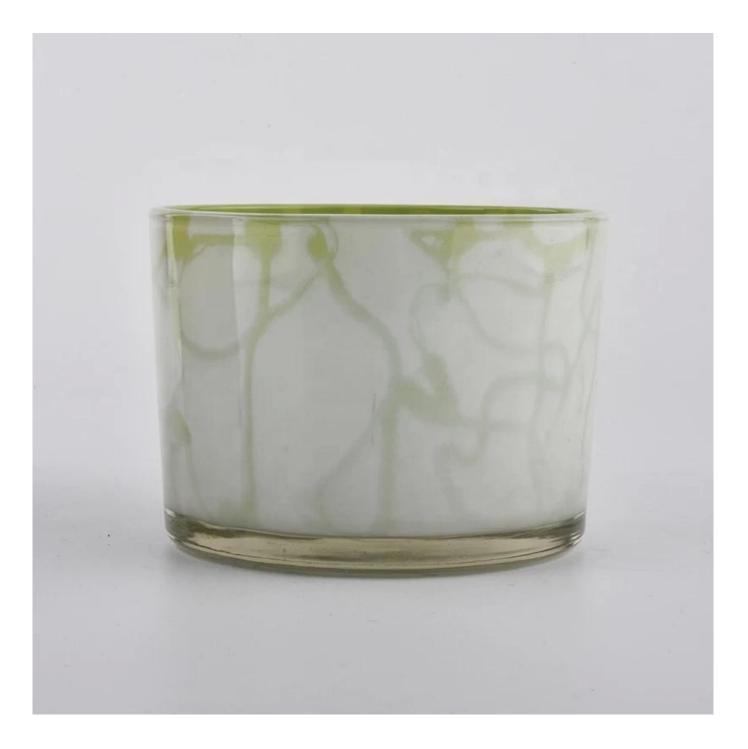

Green color glass candle jars with new decoration in 2020

| product name  | Green color glass candle jars with new<br>decoration in 2020<br>Top dia: 110mm<br>Bottom dia: 100mm<br>Height:80mm<br>Weight: 363g<br>Capacity: 490ml |
|---------------|-------------------------------------------------------------------------------------------------------------------------------------------------------|
| Sample time   | <ol> <li>5 days if at exist shaped and size of glass</li> <li>15 days if need new shape or size of glass</li> </ol>                                   |
| Packing       | Normal packing, Individual gift box, PVC box, window box, color box, white box, etc                                                                   |
| Delivery time | Within 35 days after the sample and order confirmed                                                                                                   |