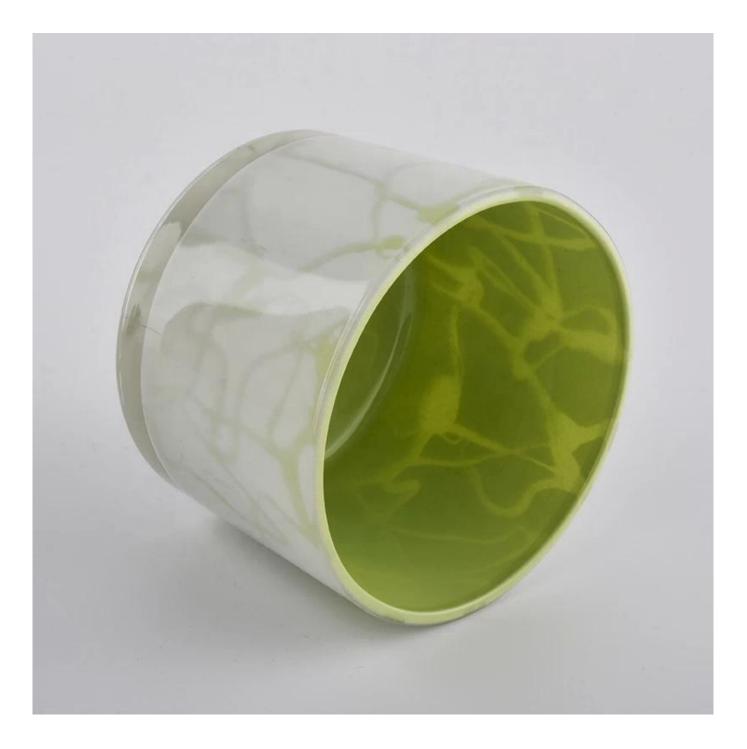

Green color glass candle jars with new decoration in 2020

| product name  | Green color glass candle jars with new<br>decoration in 2020<br>Top dia: 110mm<br>Bottom dia: 100mm<br>Height:80mm<br>Weight: 363g<br>Capacity: 490ml |
|---------------|-------------------------------------------------------------------------------------------------------------------------------------------------------|
| Sample time   | <ol> <li>5 days if at exist shaped and size of glass</li> <li>15 days if need new shape or size of glass</li> </ol>                                   |
| Packing       | Normal packing, Individual gift box, PVC box, window box, color box, white box, etc                                                                   |
| Delivery time | Within 35 days after the sample and order confirmed                                                                                                   |