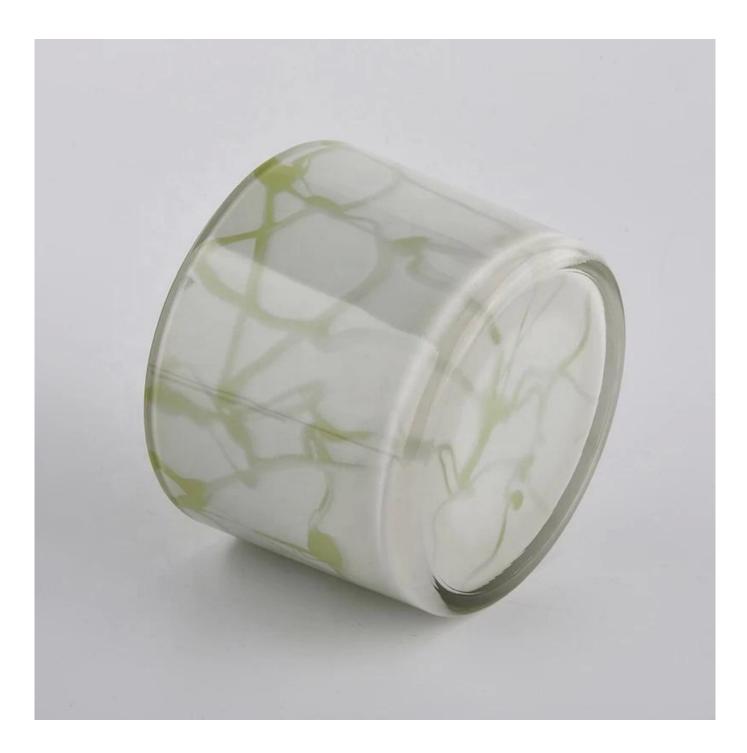

Green color glass candle jars with new decoration in 2020

| product name  | Green color glass candle jars with new<br>decoration in 2020<br>Top dia: 110mm<br>Bottom dia: 100mm<br>Height:80mm<br>Weight: 363g<br>Capacity: 490ml |
|---------------|-------------------------------------------------------------------------------------------------------------------------------------------------------|
| Sample time   | <ol> <li>5 days if at exist shaped and size of glass</li> <li>15 days if need new shape or size of glass</li> </ol>                                   |
| Packing       | Normal packing, Individual gift box, PVC box, window box, color box, white box, etc                                                                   |
| Delivery time | Within 35 days after the sample and order confirmed                                                                                                   |