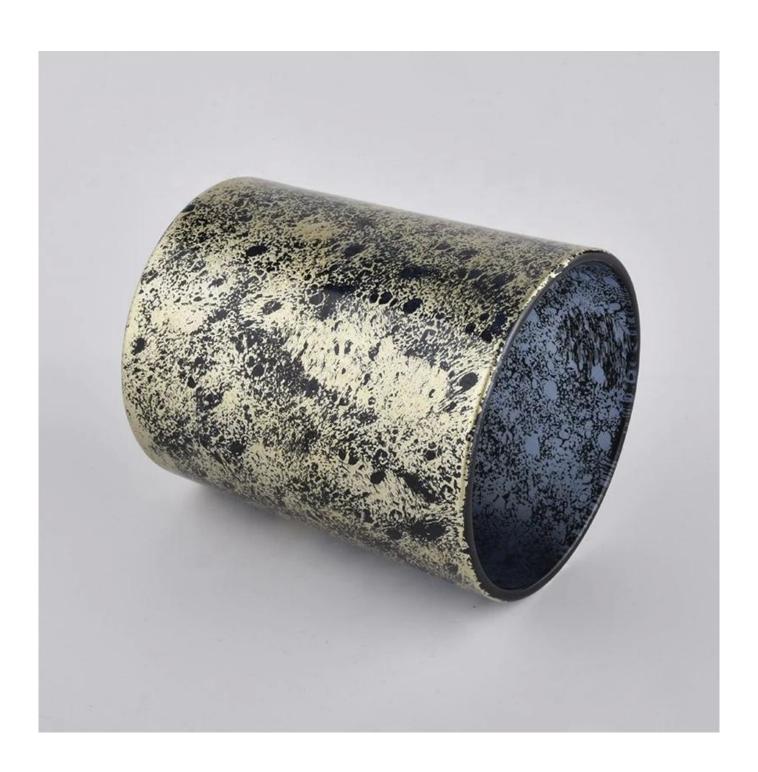

| Gray Candle Holder Ceramic With ( | <b>Gold Decoration</b> |
|-----------------------------------|------------------------|
|-----------------------------------|------------------------|

| product name   | Gray Candle Holder Ceramic With Gold Decoration Top dia: 75mm                                |
|----------------|----------------------------------------------------------------------------------------------|
|                | Bottom dia: 70mm Height: 87mm                                                                |
|                | Weight: 255g<br>Capacity: 240ml                                                              |
| Sample time    | 1. 5 days if at exist shaped and size of glass 2. 15 days if need new shape or size of glass |
| Packing        | Normal packing,Individual gift box, PVC box, window box, color box, white box, etc           |
| Delivery time  | Within 35 days after the sample and order confirmed                                          |
| Payment term   | 30% deposit by T/T in advance and the balance against the copy of B/L                        |
| Shipment       | By sea,by air,by Express and your shipping agent is acceptable                               |
| Usage Occasion | Home decor, Wedding Decoration, Wedding Favors, Decoration enhancement,                      |