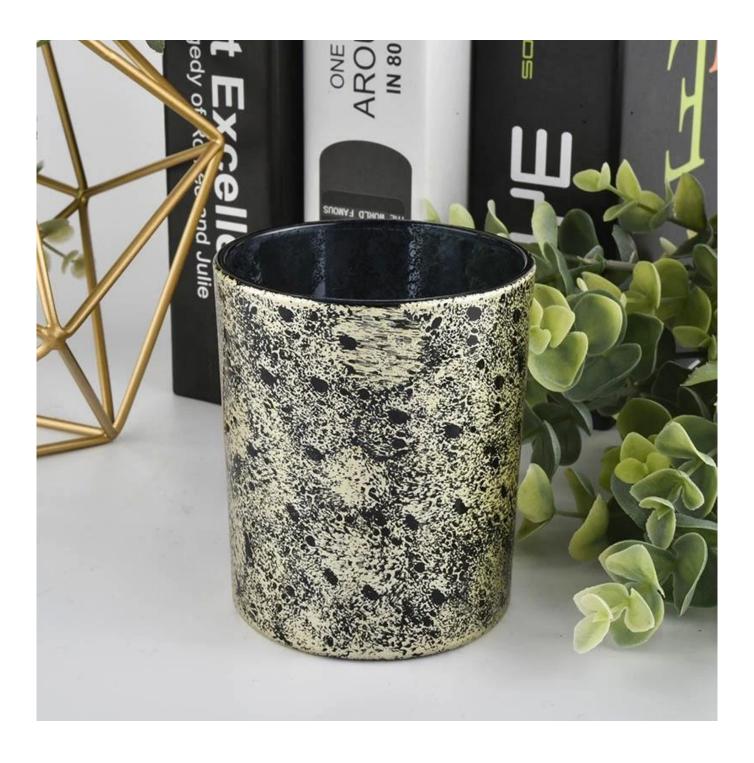

| Gray Candle Holder Ceramic With ( | <b>Gold Decoration</b> |
|-----------------------------------|------------------------|
|-----------------------------------|------------------------|

| product name   | Gray Candle Holder Ceramic With Gold Decoration Top dia: 75mm                                |
|----------------|----------------------------------------------------------------------------------------------|
|                | Bottom dia: 70mm Height: 87mm                                                                |
|                | Weight: 255g<br>Capacity: 240ml                                                              |
| Sample time    | 1. 5 days if at exist shaped and size of glass 2. 15 days if need new shape or size of glass |
| Packing        | Normal packing,Individual gift box, PVC box, window box, color box, white box, etc           |
| Delivery time  | Within 35 days after the sample and order confirmed                                          |
| Payment term   | 30% deposit by T/T in advance and the balance against the copy of B/L                        |
| Shipment       | By sea,by air,by Express and your shipping agent is acceptable                               |
| Usage Occasion | Home decor, Wedding Decoration, Wedding Favors, Decoration enhancement,                      |