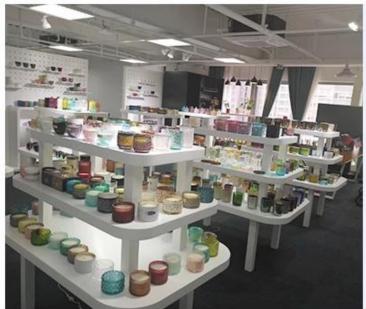

| Gray Candle Holder Ceramic With ( | <b>Gold Decoration</b> |
|-----------------------------------|------------------------|
|-----------------------------------|------------------------|



# Fast Quantity and Launched Speed

speed can be compared with Zara

# 80% Candle Jars Exclusive Supplier

including Nest Fragrance, Candle Lite, UGG etc popular brands





## Achieve Customers' Ideas

get your ideas becoming creative fragrance products and

sell them very well

## **Product Description**

The **luxury glass candle jars** are designed by our professional designers team. It is made from deep processing and kept good quality. It is suitable for home, wedding, party decorations and so on.









| product name   | Gray Candle Holder Ceramic With Gold Decoration Top dia: 75mm                                |
|----------------|----------------------------------------------------------------------------------------------|
|                | Bottom dia: 70mm Height: 87mm