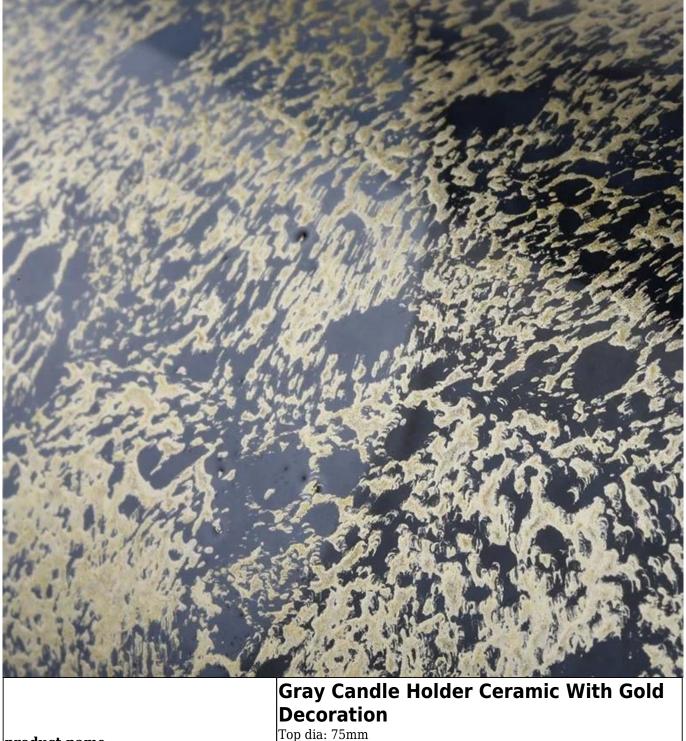

| Gray Candle Holder Ceramic With ( | <b>Gold Decoration</b> |
|-----------------------------------|------------------------|
|-----------------------------------|------------------------|

| product name   | Gray Candle Holder Ceramic With Gold Decoration Top dia: 75mm                                |
|----------------|----------------------------------------------------------------------------------------------|
|                | Bottom dia: 70mm Height: 87mm                                                                |
|                | Weight: 255g<br>Capacity: 240ml                                                              |
| Sample time    | 1. 5 days if at exist shaped and size of glass 2. 15 days if need new shape or size of glass |
| Packing        | Normal packing,Individual gift box, PVC box, window box, color box, white box, etc           |
| Delivery time  | Within 35 days after the sample and order confirmed                                          |
| Payment term   | 30% deposit by T/T in advance and the balance against the copy of B/L                        |
| Shipment       | By sea,by air,by Express and your shipping agent is acceptable                               |
| Usage Occasion | Home decor, Wedding Decoration, Wedding Favors, Decoration enhancement,                      |