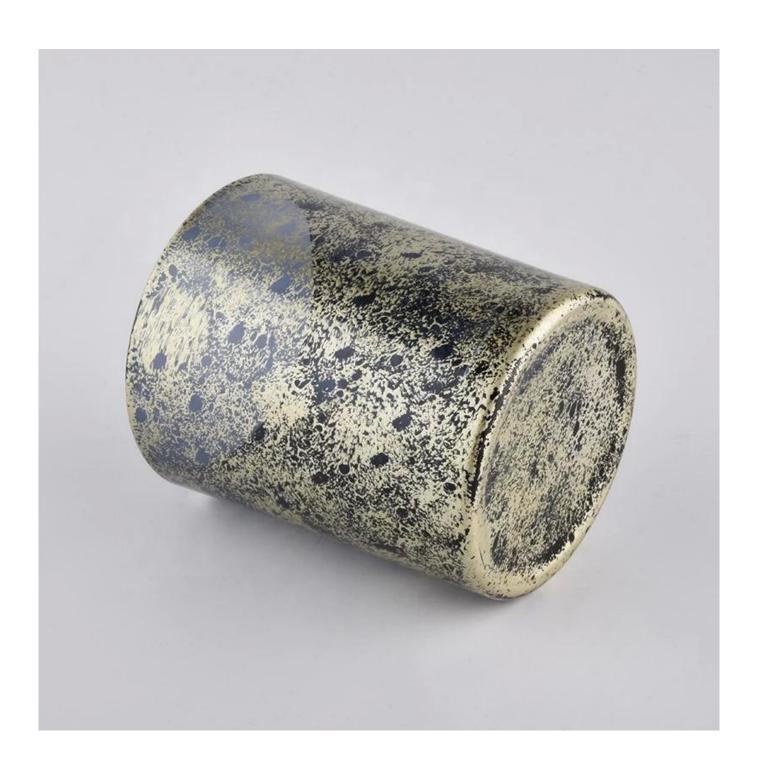

| Gray Candle Holder Ceramic With ( | <b>Gold Decoration</b> |
|-----------------------------------|------------------------|
|-----------------------------------|------------------------|

| product name   | Gray Candle Holder Ceramic With Gold Decoration Top dia: 75mm                                |
|----------------|----------------------------------------------------------------------------------------------|
|                | Bottom dia: 70mm Height: 87mm                                                                |
|                | Weight: 255g<br>Capacity: 240ml                                                              |
| Sample time    | 1. 5 days if at exist shaped and size of glass 2. 15 days if need new shape or size of glass |
| Packing        | Normal packing,Individual gift box, PVC box, window box, color box, white box, etc           |
| Delivery time  | Within 35 days after the sample and order confirmed                                          |
| Payment term   | 30% deposit by T/T in advance and the balance against the copy of B/L                        |
| Shipment       | By sea,by air,by Express and your shipping agent is acceptable                               |
| Usage Occasion | Home decor, Wedding Decoration, Wedding Favors, Decoration enhancement,                      |