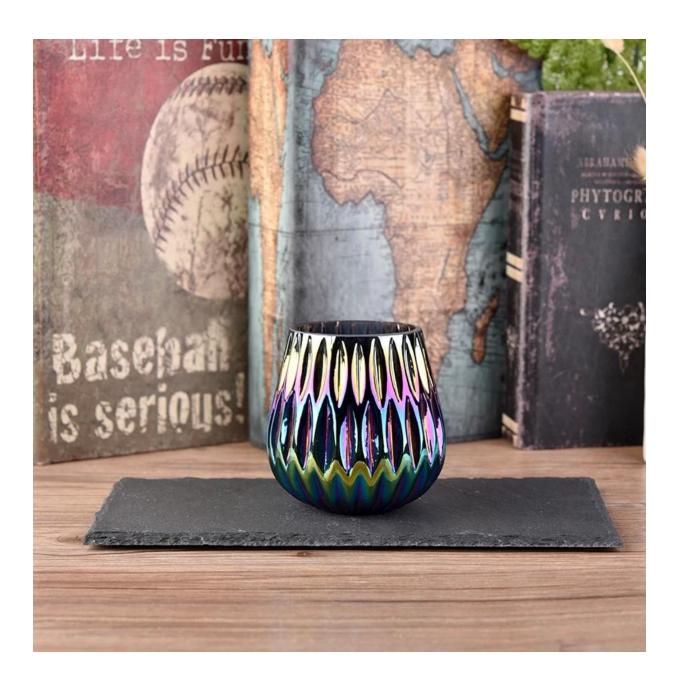

Gradient tumbler candle vessel votive glass candles jars scented wedding decor wholesales

## **Product Description**

The **luxury glass candle jars** are designed by our professional designers team. It is made from deep processing and kept good quality. It is suitable for home, wedding, party decorations and so on.

| product name   | Gradient tumbler candle vessel votive glass candles jars scented wedding decor wholesales          |
|----------------|----------------------------------------------------------------------------------------------------|
| Sample time    | 5 days if at exist shaped and size of glass     1. 5 days if need new shape or size of glass       |
| Measure        | Top dia: 65mm<br>Bottom dia: 43mm<br>Height: 87mm Max dia: 85mm<br>Weight: 183g<br>Capacity: 300ml |
| Packing        | Normal packing,Individual gift box, PVC box, window box, color box, white box, etc                 |
| Delivery time  | Within 35 days after the sample and order confirmed                                                |
| Payment term   | 30% deposit by T/T in advance and the balance against the copy of B/L                              |
| Shipment       | By sea,by air,by Express and your shipping agent is acceptable                                     |
| Usage Occasion | Home decor, Wedding Decoration, Wedding Favors, Decoration enhancement,                            |