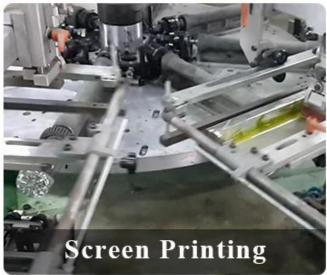

e or size of glass       |
| Measure        | Top dia: 65mm<br>Bottom dia: 43mm<br>Height: 87mm Max dia: 85mm<br>Weight: 183g<br>Capacity: 300ml |
| Packing        | Normal packing,Individual gift box, PVC box, window box, color box, white box, etc                 |
| Delivery time  | Within 35 days after the sample and order confirmed                                                |
| Payment term   | 30% deposit by T/T in advance and the balance against the copy of B/L                              |
| Shipment       | By sea,by air,by Express and your shipping agent is acceptable                                     |
| Usage Occasion | Home decor, Wedding Decoration, Wedding Favors, Decoration enhancement,                            |

## **Process Craft**

## **DEEP PROCESSING**









## **Service Story**

Someone ask me, why <u>Sunny Glassware</u> is **the supplier of 80% fragrance brands in the United State**, take a second to listen to my story about <u>candle holders</u> order, you will understand Sunny always stay with you whatever it happens.

Last summer was really a great experience to us, J placed a big order with mass candle holders to Sunny Glassware at August 2018, everyone was so exciting and wanted to make it perfect .

×

Everything goes very well at the beginning, fast move, perfect communication, all is good. A small accessory became a big bomb which is out of our expectation, I wanted us to buy this small accessory in China but he told us this is a very difficult stuff, we digged 7 factories and one of them told us they can produce it. We are happy t