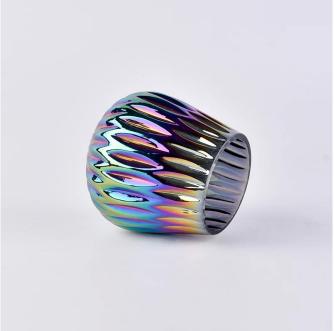

## **Product Description**

The **luxury glass candle jars** are designed by our professional designers team. It is made from deep processing and kept good quality. It is suitable for home, wedding, party decorations and so on.

| product name   | Gradient tumbler candle vessel votive glass candles jars scented wedding decor wholesales          |
|----------------|----------------------------------------------------------------------------------------------------|
| Sample time    | 5 days if at exist shaped and size of glass     1. 5 days if need new shape or size of glass       |
| Measure        | Top dia: 65mm<br>Bottom dia: 43mm<br>Height: 87mm Max dia: 85mm<br>Weight: 183g<br>Capacity: 300ml |
| Packing        | Normal packing,Individual gift box, PVC box, window box, color box, white box, etc                 |
| Delivery time  | Within 35 days after the sample and order confirmed                                                |
| Payment term   | 30% deposit by T/T in advance and the balance against the copy of B/L                              |
| Shipment       | By sea,by air,by Express and your shipping agent is acceptable                                     |
| Usage Occasion | Home decor, Wedding Decoration, Wedding Favors, Decoration enhancement,                            |