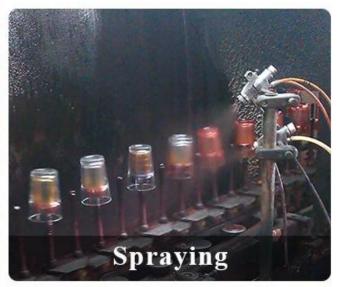

ape or size of glass       |
| Measure        | Top dia: 65mm<br>Bottom dia: 43mm<br>Height: 87mm Max dia: 85mm<br>Weight: 183g<br>Capacity: 300ml |
| Packing        | Normal packing,Individual gift box, PVC box, window box, color box, white box, etc                 |
| Delivery time  | Within 35 days after the sample and order confirmed                                                |
| Payment term   | 30% deposit by T/T in advance and the balance against the copy of B/L                              |
| Shipment       | By sea,by air,by Express and your shipping agent is acceptable                                     |
| Usage Occasion | Home decor, Wedding Decoration, Wedding Favors, Decoration enhancement,                            |

## **Process Craft**

## **DEEP PROCESSING**









## **Service Story**

Someone ask me, why <u>Sunny Glassware</u> is **the supplier of 80% fragrance brands in the United State**, take a second to listen to my story about <u>candle holders</u> order, you will understand Sunny always stay with you whatever it happens.

Last summer was really a great experience to us, J placed a big order with mass candle holders to Sunny Glassware at August 2018, everyone was so exciting and wanted to make it perfect .

×

Everything goes very well at the beginning, fast move, perfect communication, all is good. A small accessory became a big bomb which is out of our expectation, I wanted us to buy this small accessory in China but he told us this is a very difficult stuff, we digged 7 factories and one of them told us they can produce it. We are happy