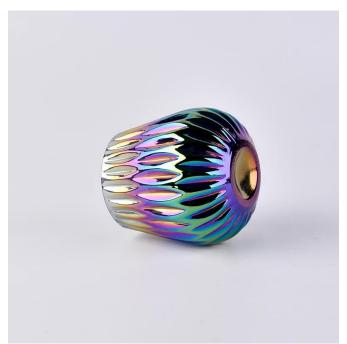

## **Product Description**

The **luxury glass candle jars** are designed by our professional designers team. It is made from deep processing and kept good quality. It is suitable for home, wedding, party decorations and so on.

| product name   | Gradient tumbler candle vessel votive glass candles jars scented wedding decor wholesales          |
|----------------|----------------------------------------------------------------------------------------------------|
| Sample time    | 5 days if at exist shaped and size of glass     1. 5 days if need new shape or size of glass       |
| Measure        | Top dia: 65mm<br>Bottom dia: 43mm<br>Height: 87mm Max dia: 85mm<br>Weight: 183g<br>Capacity: 300ml |
| Packing        | Normal packing,Individual gift box, PVC box, window box, color box, white box, etc                 |
| Delivery time  | Within 35 days after the sample and order confirmed                                                |
| Payment term   | 30% deposit by T/T in advance and the balance against the copy of B/L                              |
| Shipment       | By sea,by air,by Express and your shipping agent is acceptable                                     |
| Usage Occasion | Home decor, Wedding Decoration, Wedding Favors, Decoration enhancement,                            |