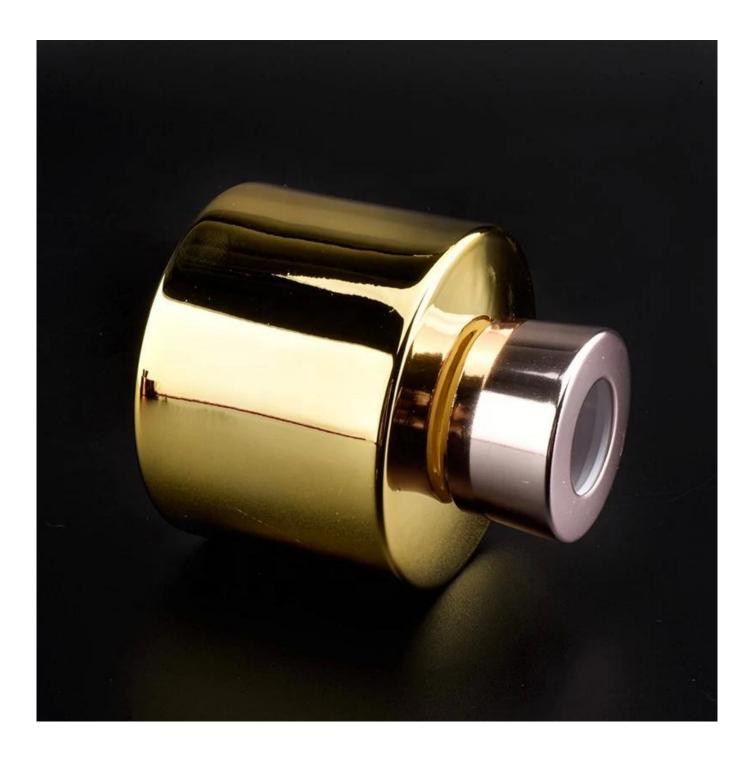

## Golden round car glass reed diffuser bottle fragrance home decoration in bulk

#### **Product Description**

ARTISAN DESIGN: Everything flourishes in spring, this artfully-designed pattern brings people a sense of vitality. This beautiful **aromatic diffuser** is a perfect home decor piece for flameless fragrance.

Sunny Glassware to grow your business rappidly.

| product name  | Golden round car glass reed diffuser bottle fragrance home decoration in bulk                                       |
|---------------|---------------------------------------------------------------------------------------------------------------------|
| Sample time   | <ol> <li>5 days if at exist shaped and size of glass</li> <li>15 days if need new shape or size of glass</li> </ol> |
| Measure(mm)   | Top dia: 34mm Bottom dia: 78mm Height: 78mm Weight: 281g Capacity: 181ml                                            |
| Packing       | Normal packing,Individual gift box, PVC box, window box, color box, white box, etc                                  |
| Delivery time | Within 35 days after the sample and order confirmed                                                                 |
| Payment term  | 30% deposit by T/T in advance and the balance against the copy of B/L                                               |
| Shipment      | By sea,by air,by Express and your shipping agent is acceptable                                                      |