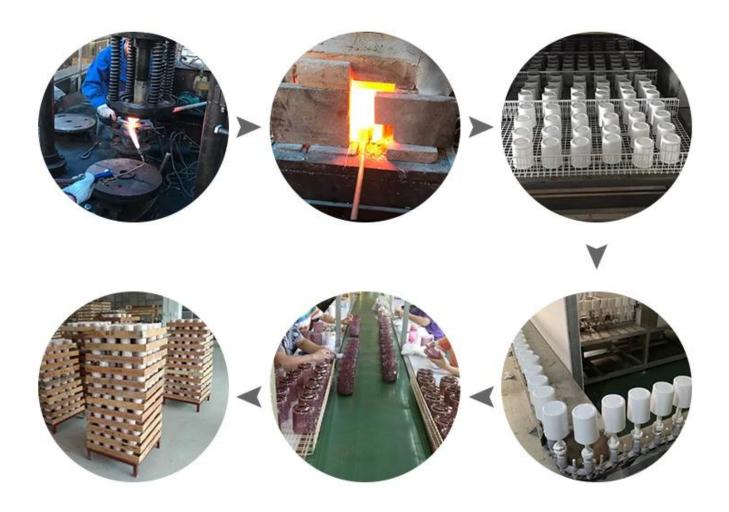

li> <li>15 days if need new shape or size of glass</li> </ol> |
| Measure(mm)   | Top dia: 34mm Bottom dia: 78mm Height: 78mm Weight: 281g Capacity: 181ml                                            |
| Packing       | Normal packing,Individual gift box, PVC box, window box, color box, white box, etc                                  |
| Delivery time | Within 35 days after the sample and order confirmed                                                                 |
| Payment term  | 30% deposit by T/T in advance and the balance against the copy of B/L                                               |
| Shipment      | By sea,by air,by Express and your shipping agent is acceptable                                                      |

#### **Process Craft**

## **Glass Production Lines**



### **Packaging & Shipping**

We also have our own professional and international logistic company (Shenzhen Sunny Worldwide logistics) for your service.

## · PACKING&SHIPPING ·







## · PACKING DISPLAY ·















## Why Choose us?

- Own professional shipping team
- Fast and safe delivery
- On-time shipment protection



**Factory** 

## · FACTORY ·







### **Exhibition**

Sunny Glassware have taken part in various exhibitions since 2002 year, like Shanghai, London, Hongkong show.

We win customers'trust and recognition which improve our brand reputation.

## · EXHIBITION ·











There are more than 5000 products in Shenzhen sample room of Sunny Glassware for your reference. Our products are famous for all around the world and of superior quality. We trust firmly that