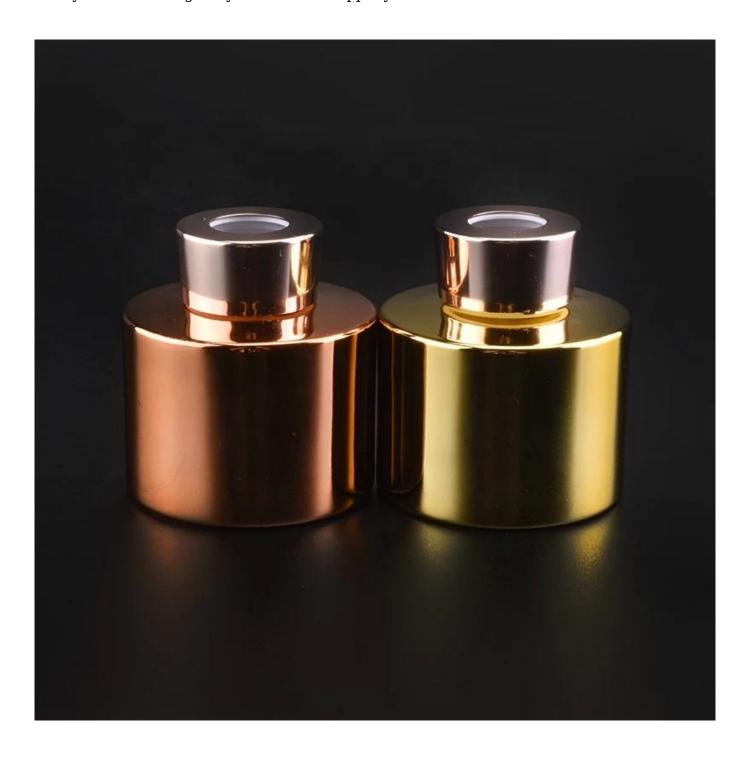

## Golden round car glass reed diffuser bottle fragrance home decoration in bulk

#### **Product Description**

ARTISAN DESIGN: Everything flourishes in spring, this artfully-designed pattern brings people a sense of vitality. This beautiful **aromatic diffuser** is a perfect home decor piece for flameless fragrance.

Sunny Glassware to grow your business rappidly.

| product name  | Golden round car glass reed diffuser bottle fragrance home decoration in bulk                                       |
|---------------|---------------------------------------------------------------------------------------------------------------------|
| Sample time   | <ol> <li>5 days if at exist shaped and size of glass</li> <li>15 days if need new shape or size of glass</li> </ol> |
| Measure(mm)   | Top dia: 34mm Bottom dia: 78mm Height: 78mm Weight: 281g Capacity: 181ml                                            |
| Packing       | Normal packing,Individual gift box, PVC box, window box, color box, white box, etc                                  |
| Delivery time | Within 35 days after the sample and order confirmed                                                                 |
| Payment term  | 30% deposit by T/T in advance and the balance against the copy of B/L                                               |
| Shipment      | By sea,by air,by Express and your shipping agent is acceptable                                                      |