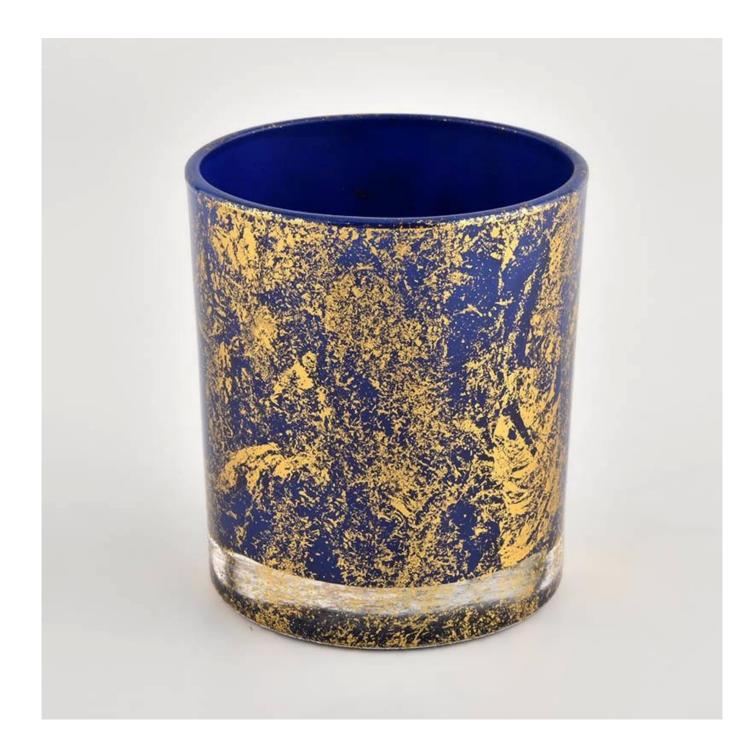

### Golden printing with blue glass candle jars in bulk wholesale

<u>Sunny Glassware</u> not only places OEM / ODM orders, but also helps many brands to start with product concepts.

## **Product Description**

| product<br>name | Golden printing with blue glass candle jars in bulk wholesale                                                        |  |  |
|-----------------|----------------------------------------------------------------------------------------------------------------------|--|--|
| Sample<br>time  | <ol> <li>5 days if there is glass shape and size</li> <li>15 days, if you need new shapes and sizes glass</li> </ol> |  |  |
| Measure         | Item No.:SGHL21112619<br>Top dia:80mm<br>Bottom dia:74mm<br>Height:90mm<br>Weight:303g<br>Capacity:290ml             |  |  |