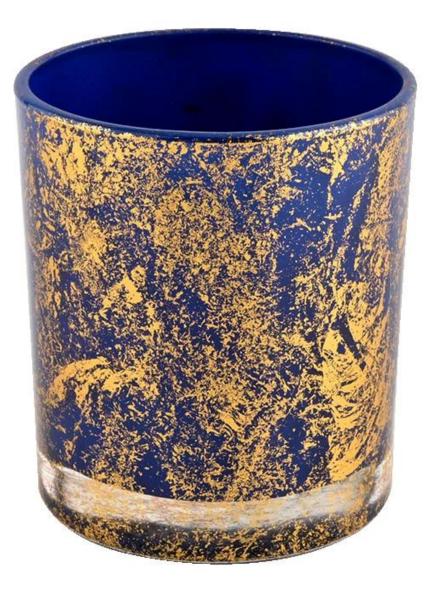

### Golden printing with blue glass candle jars in bulk wholesale

<u>Sunny Glassware</u> not only places OEM / ODM orders, but also helps many brands to start with product concepts.

## **Product Description**

| product<br>name | Golden printing with blue glass candle jars in bulk wholesale                                                        |  |  |
|-----------------|----------------------------------------------------------------------------------------------------------------------|--|--|
| Sample<br>time  | <ol> <li>5 days if there is glass shape and size</li> <li>15 days, if you need new shapes and sizes glass</li> </ol> |  |  |
| Measure         | Item No.:SGHL21112619<br>Top dia:80mm<br>Bottom dia:74mm<br>Height:90mm<br>Weight:303g<br>Capacity:290ml             |  |  |