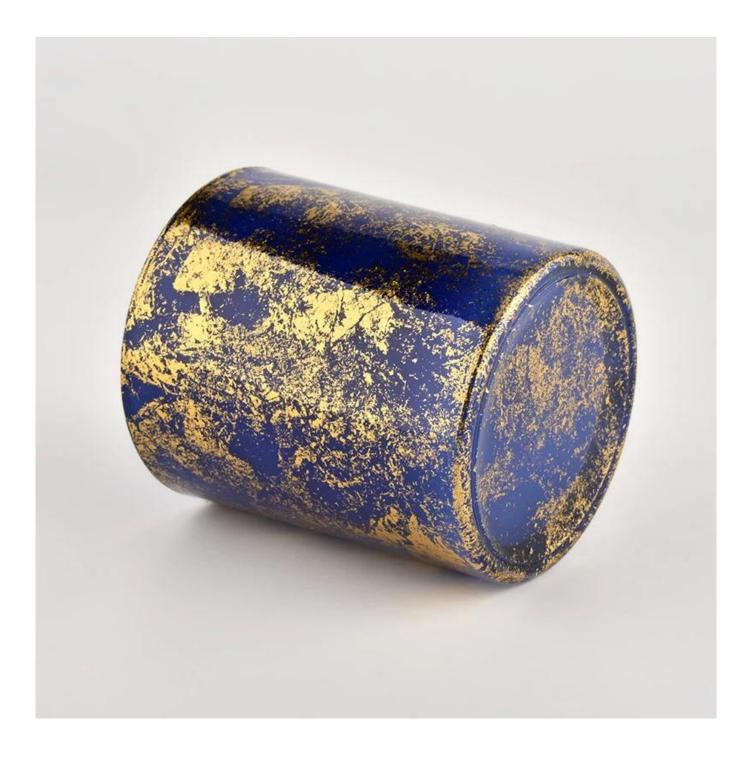

### Golden printing with blue glass candle jars in bulk wholesale

<u>Sunny Glassware</u> not only places OEM / ODM orders, but also helps many brands to start with product concepts.

## **Product Description**

| product<br>name | Golden printing with blue glass candle jars in bulk wholesale                                                        |  |  |
|-----------------|----------------------------------------------------------------------------------------------------------------------|--|--|
| Sample<br>time  | <ol> <li>5 days if there is glass shape and size</li> <li>15 days, if you need new shapes and sizes glass</li> </ol> |  |  |
| Measure         | Item No.:SGHL21112619<br>Top dia:80mm<br>Bottom dia:74mm<br>Height:90mm<br>Weight:303g<br>Capacity:290ml             |  |  |