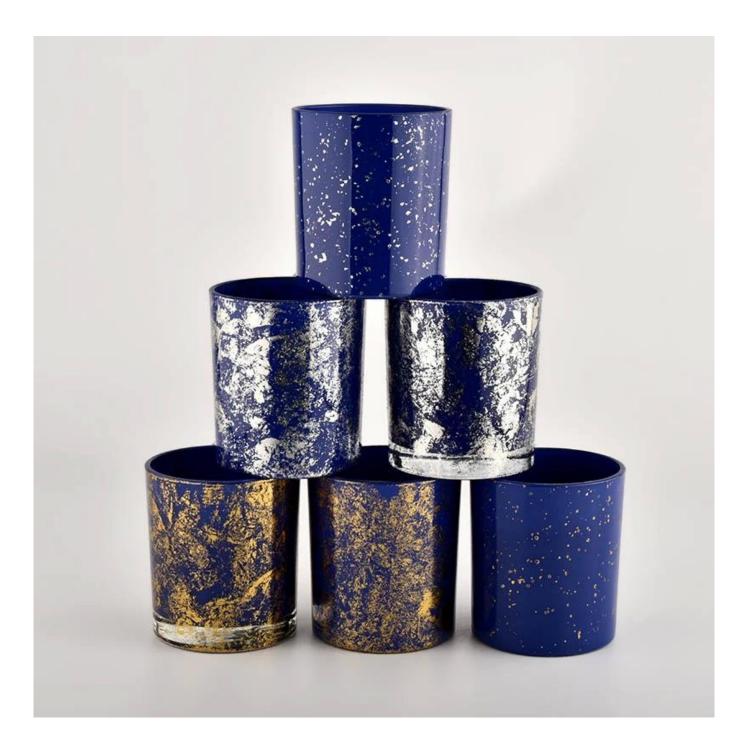

### Golden printing with blue glass candle jars in bulk wholesale

<u>Sunny Glassware</u> not only places OEM / ODM orders, but also helps many brands to start with product concepts.

## **Product Description**

| product<br>name | Golden printing with blue glass candle jars in bulk wholesale                                                        |  |  |
|-----------------|----------------------------------------------------------------------------------------------------------------------|--|--|
| Sample<br>time  | <ol> <li>5 days if there is glass shape and size</li> <li>15 days, if you need new shapes and sizes glass</li> </ol> |  |  |
| Measure         | Item No.:SGHL21112619<br>Top dia:80mm<br>Bottom dia:74mm<br>Height:90mm<br>Weight:303g<br>Capacity:290ml             |  |  |