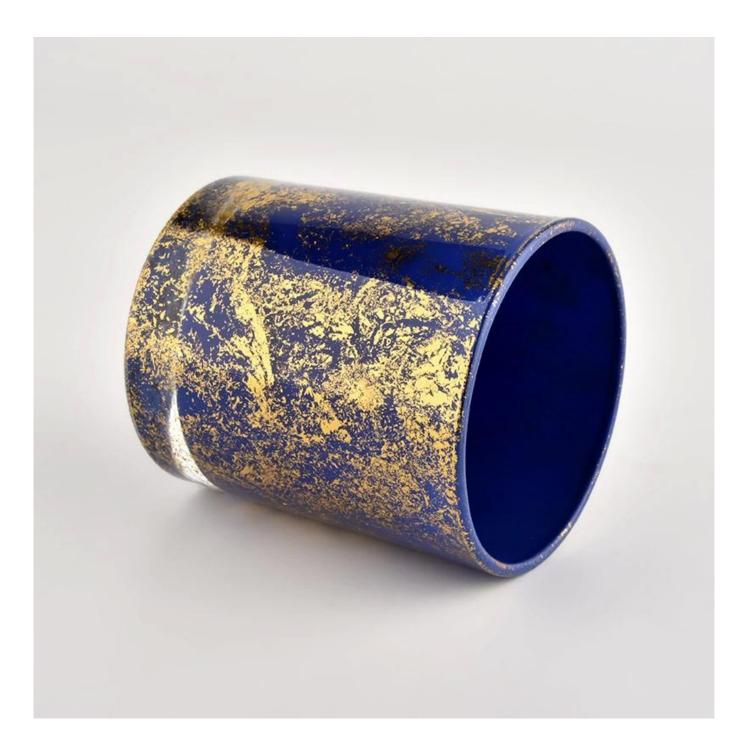

### Golden printing with blue glass candle jars in bulk wholesale

<u>Sunny Glassware</u> not only places OEM / ODM orders, but also helps many brands to start with product concepts.

## **Product Description**

| product<br>name | Golden printing with blue glass candle jars in bulk wholesale                                                        |  |  |
|-----------------|----------------------------------------------------------------------------------------------------------------------|--|--|
| Sample<br>time  | <ol> <li>5 days if there is glass shape and size</li> <li>15 days, if you need new shapes and sizes glass</li> </ol> |  |  |
| Measure         | Item No.:SGHL21112619<br>Top dia:80mm<br>Bottom dia:74mm<br>Height:90mm<br>Weight:303g<br>Capacity:290ml             |  |  |