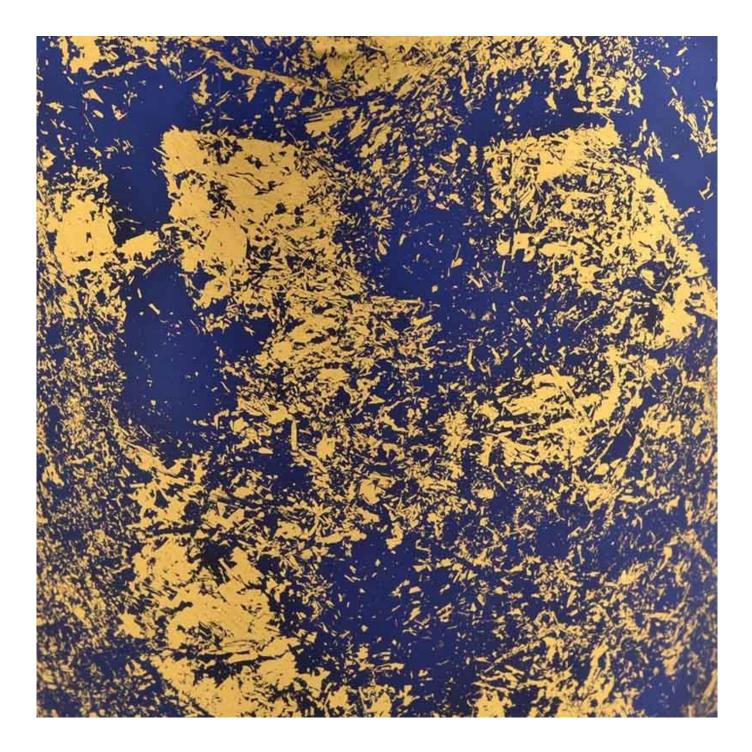

### Golden printing with blue glass candle jars in bulk wholesale

<u>Sunny Glassware</u> not only places OEM / ODM orders, but also helps many brands to start with product concepts.

## **Product Description**

| product<br>name | Golden printing with blue glass candle jars in bulk wholesale                                                        |  |  |
|-----------------|----------------------------------------------------------------------------------------------------------------------|--|--|
| Sample<br>time  | <ol> <li>5 days if there is glass shape and size</li> <li>15 days, if you need new shapes and sizes glass</li> </ol> |  |  |
| Measure         | Item No.:SGHL21112619<br>Top dia:80mm<br>Bottom dia:74mm<br>Height:90mm<br>Weight:303g<br>Capacity:290ml             |  |  |