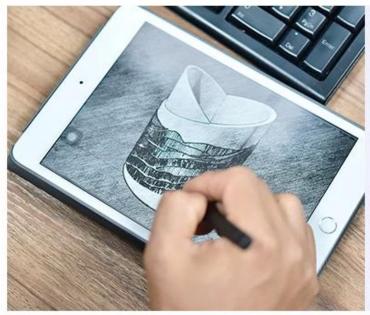

#### **Process Craft**

### GlasswareTechnology

IS Machine

Machine Blown

Machine Pressed

Hand-Made