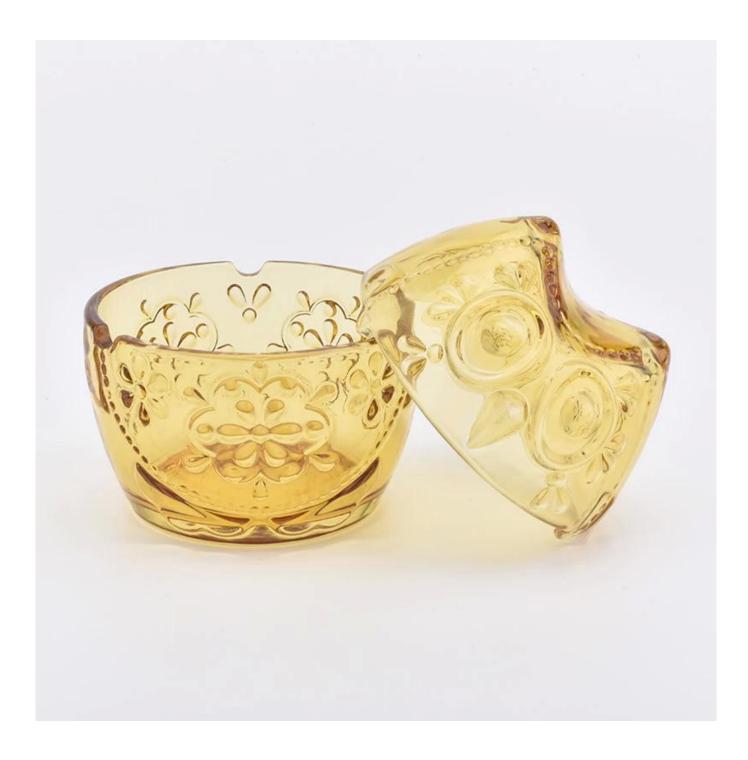

Golden parrot shape candle jar glass candle vessel with lid for wedding decoration

#### **Product Description**

The **luxury glass candle jars** are designed by our professional designers team. It is made from deep processing and kept good quality. It is suitable for home, wedding, party decorations and so on.

| product name  | Golden parrot shape candle jar glass candle vessel with lid for wedding decoration                                  |
|---------------|---------------------------------------------------------------------------------------------------------------------|
| Sample time   | <ol> <li>5 days if at exist shaped and size of glass</li> <li>15 days if need new shape or size of glass</li> </ol> |
| Measure(mm)   | Top dia: 104mm Bottom dia:80mm Height: 66mm Weight: 333g Capacity: 300ml Lid: dia:104mm Height:68mm Weight:226g     |
| Packing       | Normal packing,Individual gift box, PVC box, window box, color box, white box, etc                                  |
| Delivery time | Within 35 days after the sample and order confirmed                                                                 |