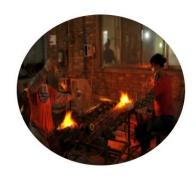

#### **Process Craft**

### GlasswareTechnology

IS Machine

Machine Blown

Machine Pressed

Hand-Made