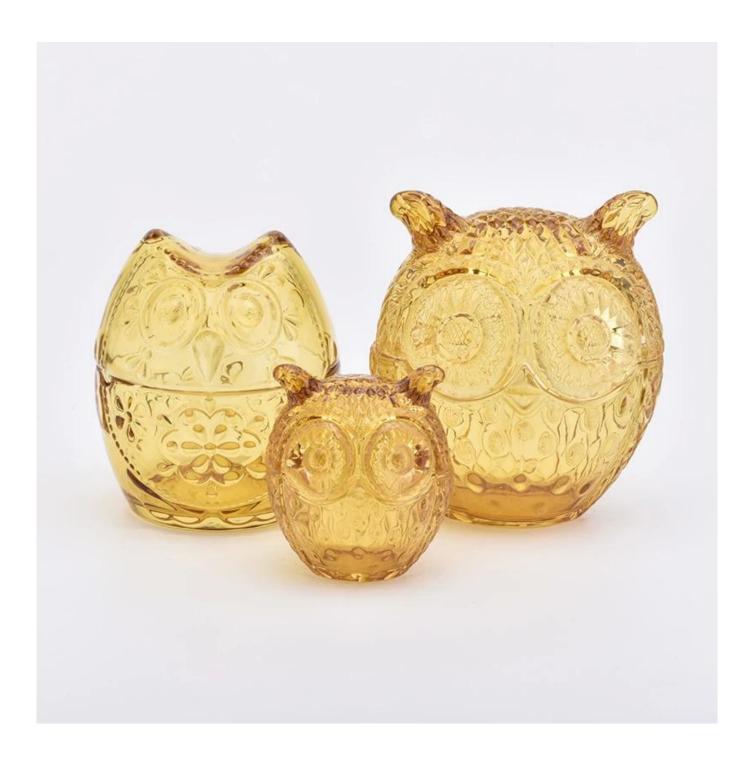

Golden parrot shape candle jar glass candle vessel with lid for wedding decoration

| product name  | Golden parrot shape candle jar glass candle vessel with lid for wedding decoration                                  |
|---------------|---------------------------------------------------------------------------------------------------------------------|
| Sample time   | <ol> <li>5 days if at exist shaped and size of glass</li> <li>15 days if need new shape or size of glass</li> </ol> |
| Measure(mm)   | Top dia: 104mm Bottom dia:80mm Height: 66mm Weight: 333g Capacity: 300ml Lid: dia:104mm Height:68mm Weight:226g     |
| Packing       | Normal packing,Individual gift box, PVC box, window box, color box, white box, etc                                  |
| Delivery time | Within 35 days after the sample and order confirmed                                                                 |