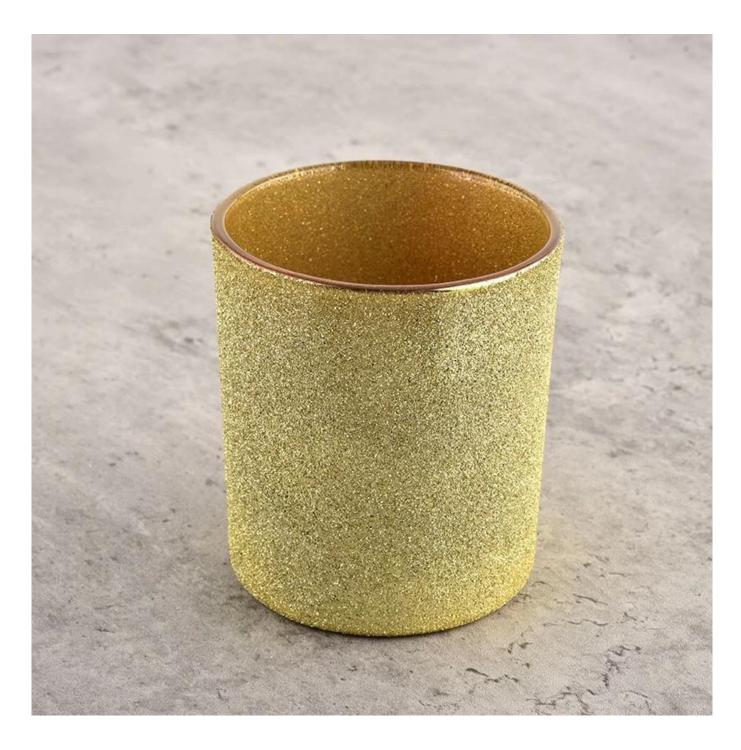

# Golden glass tumblers for candles for home decoration

<u>Sunny Glassware</u> not only places OEM / ODM orders, but also helps many brands to start with product concepts.

<u>Sunny Glassware</u> offers customized graphic design for glass jar decorations and molding service for glass jars and glass lids.

| product name  | Golden glass tumblers for candles for home decoration                                                                   |  |  |  |
|---------------|-------------------------------------------------------------------------------------------------------------------------|--|--|--|
| Sample time   | <ul><li>1. 5 days if there is glass shape and size</li><li>2. 15 days, if you need new shapes and sizes glass</li></ul> |  |  |  |
| Measure       | Item No.:SGHL21121547 Top dia: 80mm Bottom dia: 74mm Height: 90mm Weight: 290g Capacity: 300ml                          |  |  |  |
| Packing       | Normal packing, Individual gift box, PVC box, window box, color box, white box, etc                                     |  |  |  |
| Delivery time | Within 35 days after the sample and order confirmed                                                                     |  |  |  |
| Payment term  | 30% deposit by T/T in advance and the balance against the copy of B/L                                                   |  |  |  |
| Shipment      | By sea,by air,by Express and your shipping agent is acceptable                                                          |  |  |  |