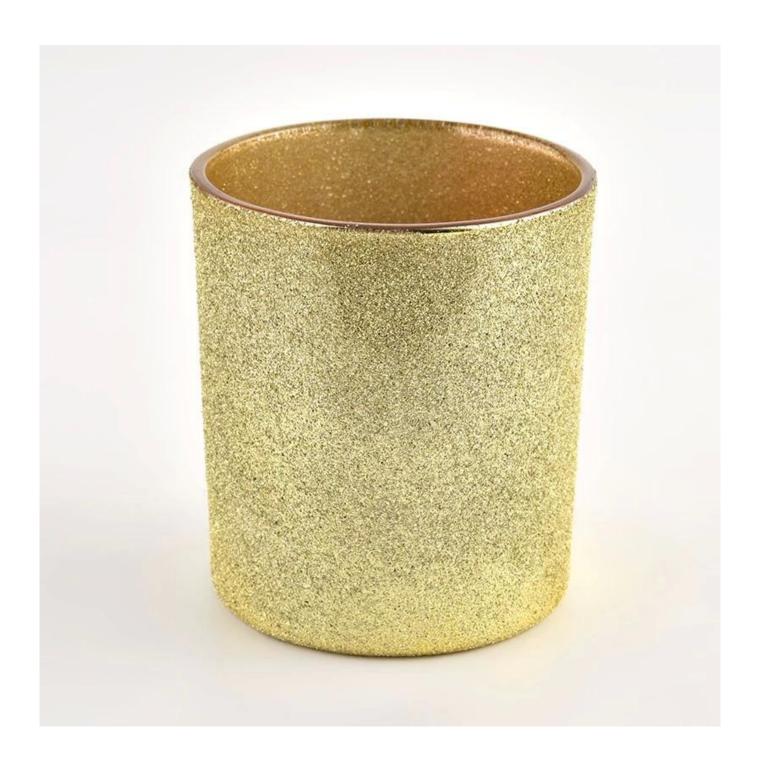

# Golden glass tumblers for candles for home decoration

<u>Sunny Glassware</u> not only places OEM / ODM orders, but also helps many brands to start with product concepts.

# **Product Description**

This glass candle jar can be used not only for weddings/various holidays/farmhouse parties/Christmas/Valentine's Day/Halloween/Thanksgiving Day, they can also be a great home decor. The soft light can add a warm & romantic atmosphere and can be used multiple times in various situations.

<u>Sunny Glassware</u> offers customized graphic design for glass jar decorations and molding service for glass jars and glass lids.

| product name  | Golden glass tumblers for candles for home decoration                                                                   |  |  |  |
|---------------|-------------------------------------------------------------------------------------------------------------------------|--|--|--|
| Sample time   | <ul><li>1. 5 days if there is glass shape and size</li><li>2. 15 days, if you need new shapes and sizes glass</li></ul> |  |  |  |
| Measure       | Item No.:SGHL21121547 Top dia: 80mm Bottom dia: 74mm Height: 90mm Weight: 290g Capacity: 300ml                          |  |  |  |
| Packing       | Normal packing, Individual gift box, PVC box, window box, color box, white box, etc                                     |  |  |  |
| Delivery time | Within 35 days after the sample and order confirmed                                                                     |  |  |  |
| Payment term  | 30% deposit by T/T in advance and the balance against the copy of B/L                                                   |  |  |  |
| Shipment      | By sea,by air,by Express and your shipping agent is acceptable                                                          |  |  |  |