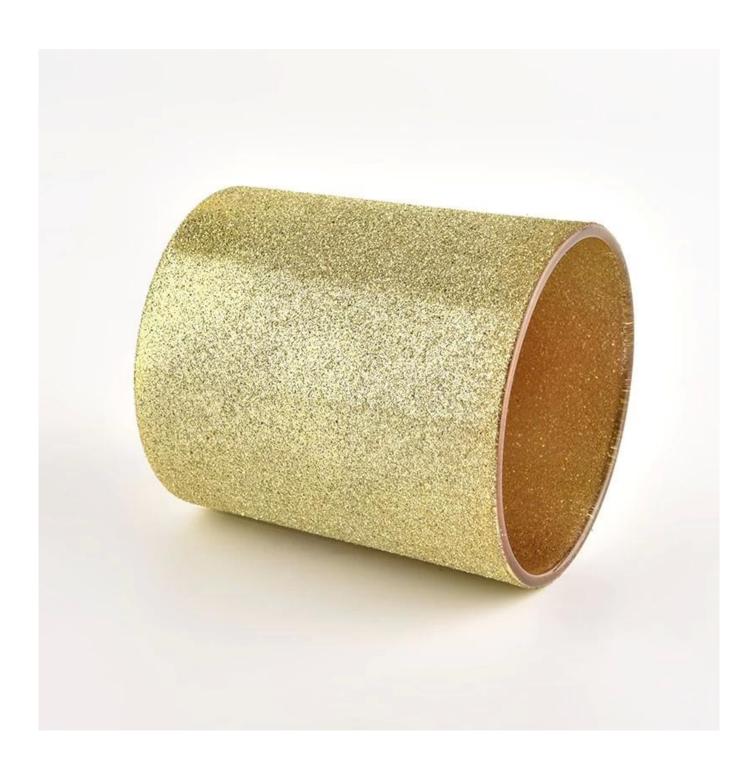

# Golden glass tumblers for candles for home decoration

<u>Sunny Glassware</u> not only places OEM / ODM orders, but also helps many brands to start with product concepts.

# **Product Description**

This glass candle jar can be used not only for weddings/various holidays/farmhouse parties/Christmas/Valentine's Day/Halloween/Thanksgiving Day, they can also be a great home decor. The soft light can add a warm & romantic atmosphere and can be used multiple times in various situations.

<u>Sunny Glassware</u> offers customized graphic design for glass jar decorations and molding service for glass jars and glass lids.

| product name  | Golden glass tumblers for candles for home decoration                                                                   |  |  |  |
|---------------|-------------------------------------------------------------------------------------------------------------------------|--|--|--|
| Sample time   | <ul><li>1. 5 days if there is glass shape and size</li><li>2. 15 days, if you need new shapes and sizes glass</li></ul> |  |  |  |
| Measure       | Item No.:SGHL21121547 Top dia: 80mm Bottom dia: 74mm Height: 90mm Weight: 290g Capacity: 300ml                          |  |  |  |
| Packing       | Normal packing, Individual gift box, PVC box, window box, color box, white box, etc                                     |  |  |  |
| Delivery time | Within 35 days after the sample and order confirmed                                                                     |  |  |  |
| Payment term  | 30% deposit by T/T in advance and the balance against the copy of B/L                                                   |  |  |  |
| Shipment      | By sea,by air,by Express and your shipping agent is acceptable                                                          |  |  |  |