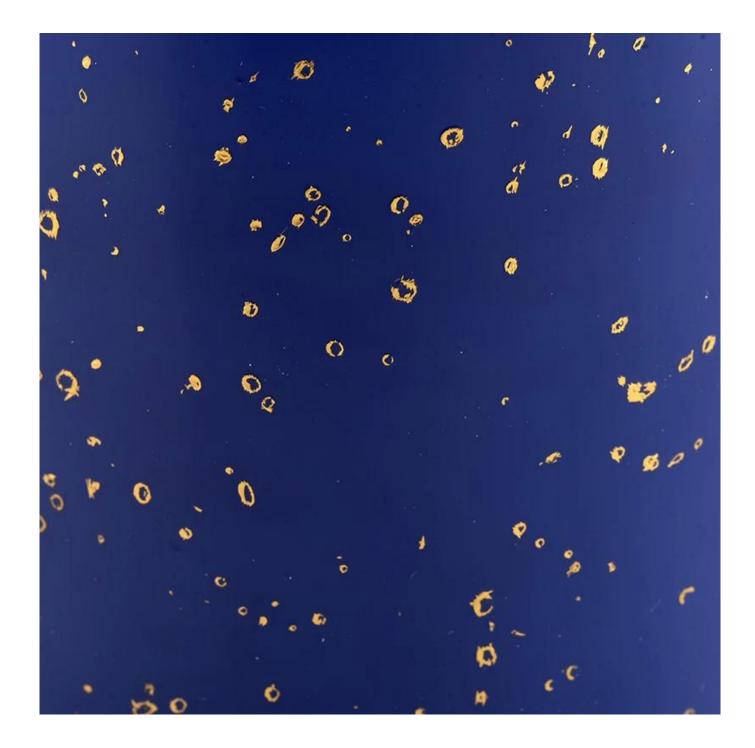

## **Product Description**

| product<br>name | Golden blue luxury empty candle Jars wholesale                                                                       |  |  |
|-----------------|----------------------------------------------------------------------------------------------------------------------|--|--|
| Sample<br>time  | <ol> <li>5 days if there is glass shape and size</li> <li>15 days, if you need new shapes and sizes glass</li> </ol> |  |  |
| Measure         | Item No.:SGHL21112617<br>Top dia:80mm<br>Bottom dia:74mm<br>Height:90mm<br>Weight:303g<br>Capacity:290ml             |  |  |