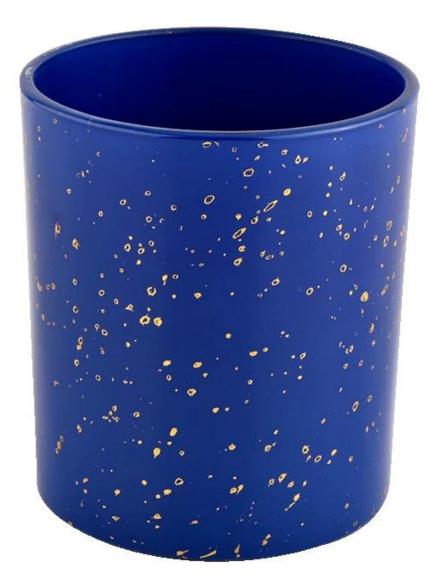

### Golden blue luxury empty candle Jars wholesale

<u>Sunny Glassware</u> not only places OEM / ODM orders, but also helps many brands to start with product concepts.

## **Product Description**

| product<br>name | Golden blue luxury empty candle Jars wholesale                                                                       |  |  |
|-----------------|----------------------------------------------------------------------------------------------------------------------|--|--|
| Sample<br>time  | <ol> <li>5 days if there is glass shape and size</li> <li>15 days, if you need new shapes and sizes glass</li> </ol> |  |  |
| Measure         | Item No.:SGHL21112617<br>Top dia:80mm<br>Bottom dia:74mm<br>Height:90mm<br>Weight:303g<br>Capacity:290ml             |  |  |