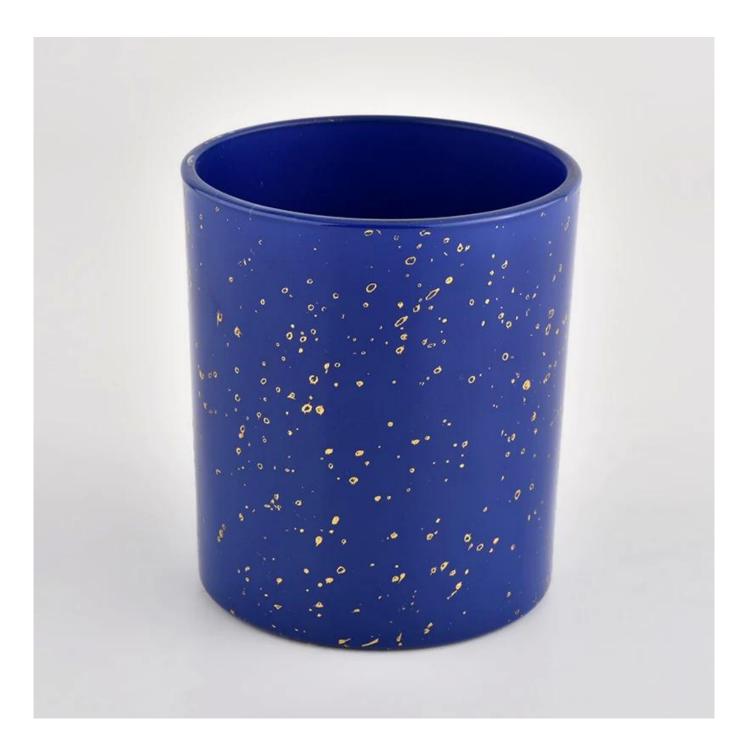

### Golden blue luxury empty candle Jars wholesale

<u>Sunny Glassware</u> not only places OEM / ODM orders, but also helps many brands to start with product concepts.

## **Product Description**

| product<br>name | Golden blue luxury empty candle Jars wholesale                                                                       |  |  |
|-----------------|----------------------------------------------------------------------------------------------------------------------|--|--|
| Sample<br>time  | <ol> <li>5 days if there is glass shape and size</li> <li>15 days, if you need new shapes and sizes glass</li> </ol> |  |  |
| Measure         | Item No.:SGHL21112617<br>Top dia:80mm<br>Bottom dia:74mm<br>Height:90mm<br>Weight:303g<br>Capacity:290ml             |  |  |