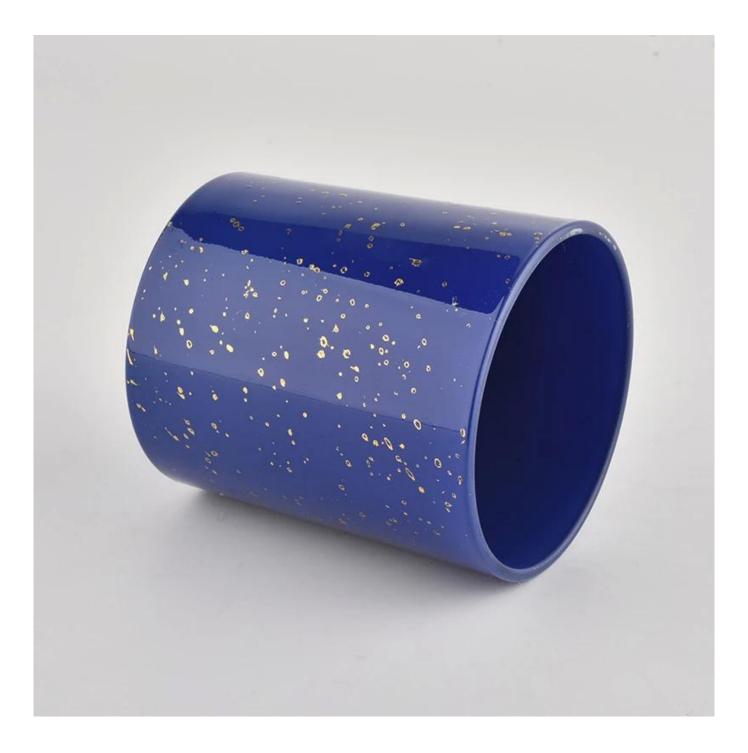

### Golden blue luxury empty candle Jars wholesale

<u>Sunny Glassware</u> not only places OEM / ODM orders, but also helps many brands to start with product concepts.

## **Product Description**

| product<br>name | Golden blue luxury empty candle Jars wholesale                                                                       |  |  |
|-----------------|----------------------------------------------------------------------------------------------------------------------|--|--|
| Sample<br>time  | <ol> <li>5 days if there is glass shape and size</li> <li>15 days, if you need new shapes and sizes glass</li> </ol> |  |  |
| Measure         | Item No.:SGHL21112617<br>Top dia:80mm<br>Bottom dia:74mm<br>Height:90mm<br>Weight:303g<br>Capacity:290ml             |  |  |