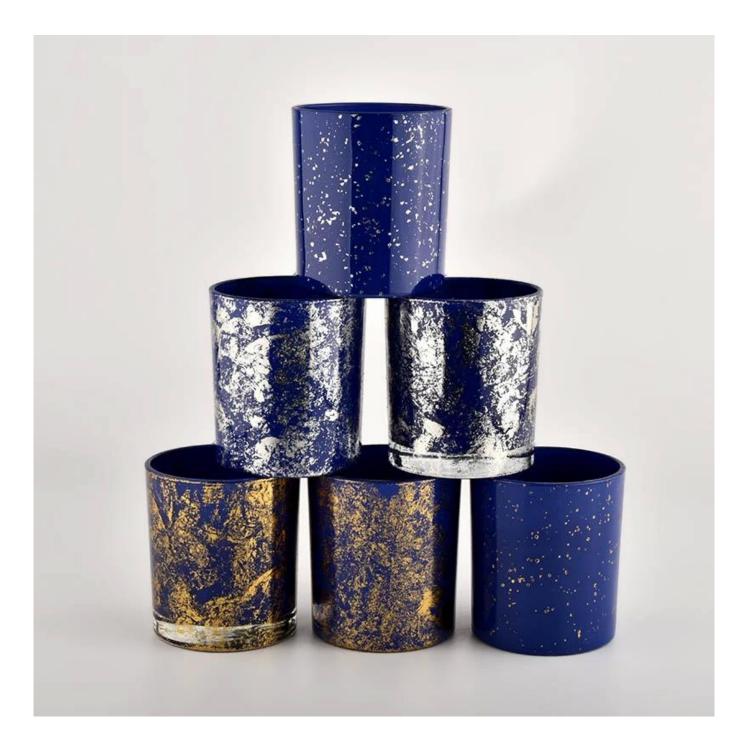

### Golden blue luxury empty candle Jars wholesale

<u>Sunny Glassware</u> not only places OEM / ODM orders, but also helps many brands to start with product concepts.

| Packing           | Normal packing,Individual gift box, PVC box, window box, color box, white box, etc |  |  |  |
|-------------------|------------------------------------------------------------------------------------|--|--|--|
| Delivery<br>time  | Within 35 days after the sample and order confirmed                                |  |  |  |
| Payment<br>term   | 30% deposit by T/T in advance and the balance against the copy of B/L              |  |  |  |
| Shipment          | By sea,by air,by Express and your shipping agent is acceptable                     |  |  |  |
| Usage<br>Occasion | Home decor,Wedding Decoration,Wedding Favors,Decoration enhancement,               |  |  |  |