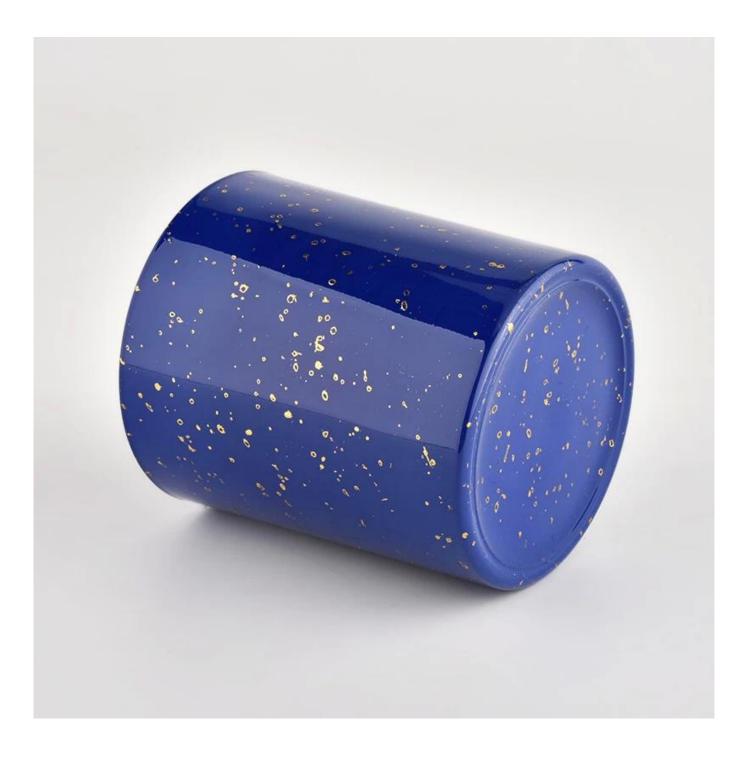

### Golden blue luxury empty candle Jars wholesale

<u>Sunny Glassware</u> not only places OEM / ODM orders, but also helps many brands to start with product concepts.

## **Product Description**

| product<br>name | Golden blue luxury empty candle Jars wholesale                                                                       |  |  |
|-----------------|----------------------------------------------------------------------------------------------------------------------|--|--|
| Sample<br>time  | <ol> <li>5 days if there is glass shape and size</li> <li>15 days, if you need new shapes and sizes glass</li> </ol> |  |  |
| Measure         | Item No.:SGHL21112617<br>Top dia:80mm<br>Bottom dia:74mm<br>Height:90mm<br>Weight:303g<br>Capacity:290ml             |  |  |