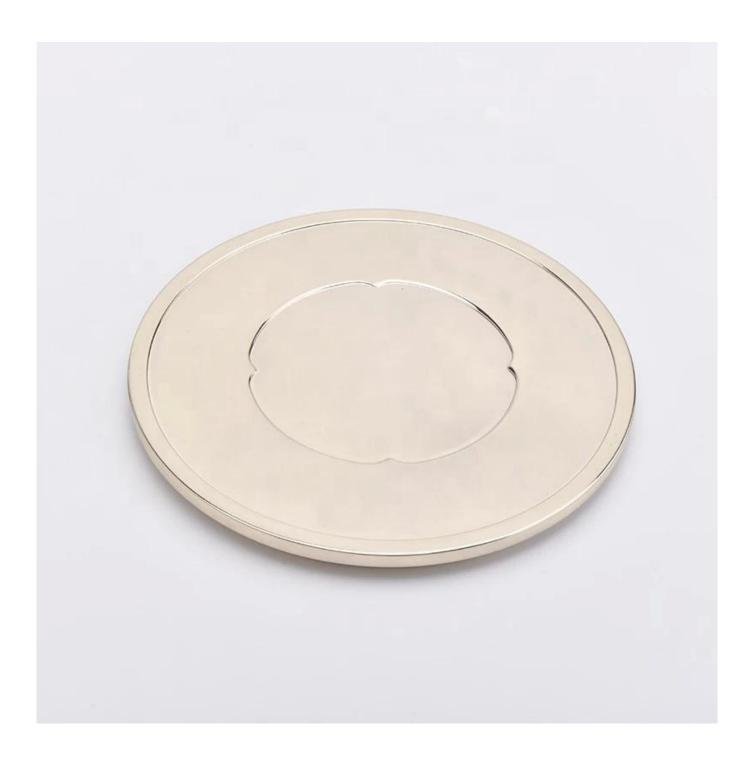

## Gold round stainless steel lid for candle jars wholesale

### **Product Description**

The lids are designed by our professional designers team. It is made from deep processing and kept good quality. It is suitable for candle jars, other bottles and so on.

| Inroduct name | Gold round stainless steel lid for candle jars wholesale                                          |
|---------------|---------------------------------------------------------------------------------------------------|
| Sample time   | <ol> <li>5 days if at exist shaped and size</li> <li>15 days if need new shape or size</li> </ol> |
| Measure       | Dia:89mm<br>Height:6.4mm<br>Weight:91g                                                            |
| Packing       | Normal packing,Individual gift box, PVC box, window box, color box, white box, etc                |
| Delivery time | Within 35 days after the sample and order confirmed                                               |
| Payment term  | 30% deposit by T/T in advance and the balance against the copy of B/L                             |
| Shipment      | By sea,by air,by Express and your shipping agent is acceptable                                    |