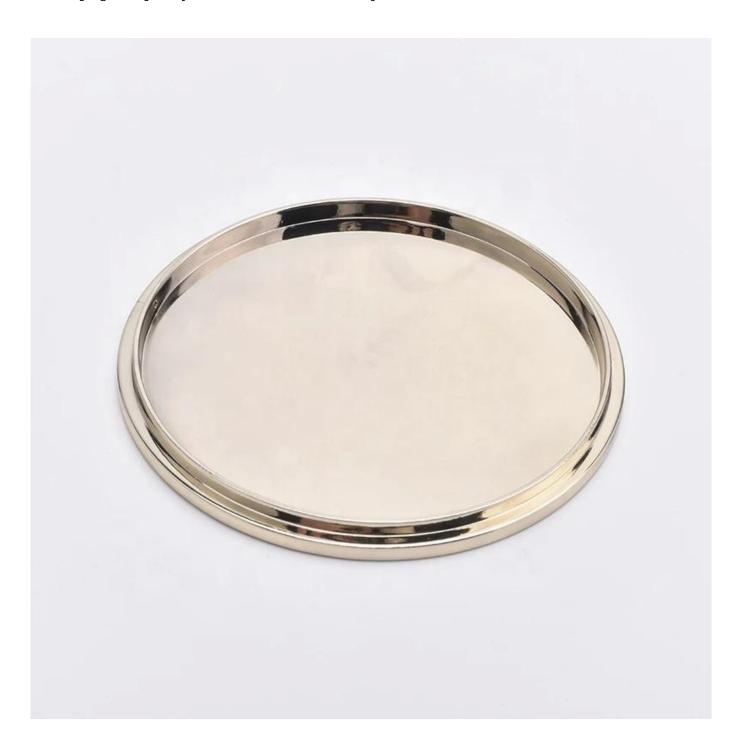

## Gold round stainless steel lid for candle jars wholesale

### **Product Description**

The lids are designed by our professional designers team. It is made from deep processing and kept good quality. It is suitable for candle jars, other bottles and so on.

| Inroduct name | Gold round stainless steel lid for candle jars wholesale                                          |
|---------------|---------------------------------------------------------------------------------------------------|
| Sample time   | <ol> <li>5 days if at exist shaped and size</li> <li>15 days if need new shape or size</li> </ol> |
| Measure       | Dia:89mm<br>Height:6.4mm<br>Weight:91g                                                            |
| Packing       | Normal packing,Individual gift box, PVC box, window box, color box, white box, etc                |
| Delivery time | Within 35 days after the sample and order confirmed                                               |
| Payment term  | 30% deposit by T/T in advance and the balance against the copy of B/L                             |
| Shipment      | By sea,by air,by Express and your shipping agent is acceptable                                    |