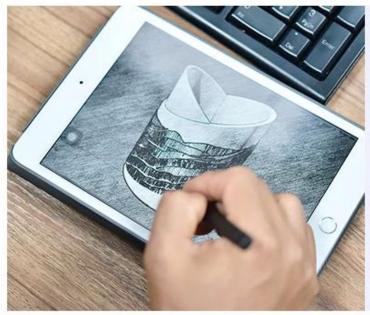

Gold electroplating candle vessel tealight glass candle container wholesales



# Fast Quantity and Launched Speed

speed can be compared with Zara

# 80% Candle Jars Exclusive Supplier

including Nest Fragrance, Candle Lite, UGG etc popular brands





## Achieve Customers' Ideas

get your ideas becoming creative fragrance products and

sell them very well

## **Product Description**

The **luxury glass candle jars** are designed by our professional designers team. It is made from deep processing and kept good quality. It is suitable for home, wedding, party decorations and so on.





| product name  | Gold electroplating candle vessel tealight glass candle container wholesales                                           |
|---------------|------------------------------------------------------------------------------------------------------------------------|
| Sample time   | <ul><li>1. 5 days if at exist shaped and size of glass</li><li>2. 15 days if need new shape or size of glass</li></ul> |
| Measure       | Top dia:92mm Bottom dia