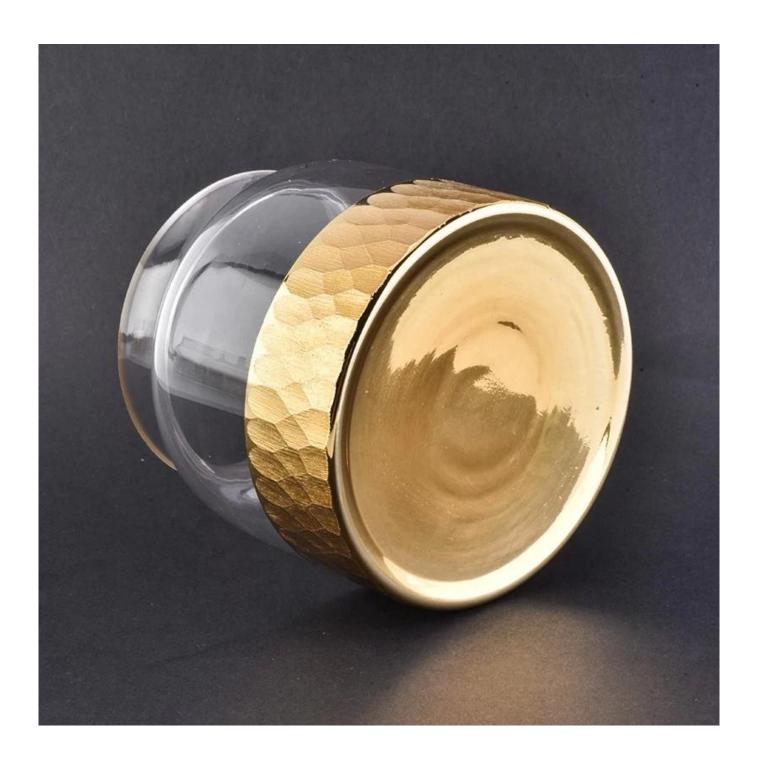

Gold electroplating candle vessel tealight glass candle container wholesales

| product name  | Gold electroplating candle vessel tealight glass candle container wholesales                                           |
|---------------|------------------------------------------------------------------------------------------------------------------------|
| Sample time   | <ul><li>1. 5 days if at exist shaped and size of glass</li><li>2. 15 days if need new shape or size of glass</li></ul> |
| Measure       | Top dia:92mm Bottom dia:105mm Height:100mm Weight:425g Capacity:563ml                                                  |
| Packing       | Normal packing,Individual gift box, PVC box, window box, color box, white box, etc                                     |
| Delivery time | Within 35 days after the sample and order confirmed                                                                    |