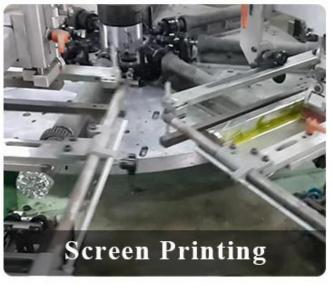

05mm Height:100mm Weight:425g Capacity:563ml                                                  |
| Packing       | Normal packing,Individual gift box, PVC box, window box, color box, white box, etc                                     |
| Delivery time | Within 35 days after the sample and order confirmed                                                                    |

| Payment term   | 30% deposit by T/T in advance and the balance against the copy of B/L   |
|----------------|-------------------------------------------------------------------------|
| Shipment       | By sea,by air,by Express and your shipping agent is acceptable          |
| Usage Occasion | Home decor, Wedding Decoration, Wedding Favors, Decoration enhancement, |

## **Process Craft**

## **DEEP PROCESSING**











## **Service Story**

Someone ask me, why <u>Sunny Glassware</u> is **the supplier of 80% fragrance brands in the United State**, take a second to listen to my story about<u>candle</u> <u>holders</u> order, you will understand Sunny always stay with you whatever it happens.

Last summer was really a great experience to us, J placed a big order with mass candle holders to Sunny Glassware at August 2018, everyone was so exciting and wanted to make it perfect .  $\blacksquare$ 

Everything goes very well at the beginning, fast move, perfect communication, all is good. A small accessory became a big bomb which is out of our expectation, I wanted us to buy this small accessory in China but he told us this is a very difficult stuff, we digged 7 factories and one of them told us they can prod