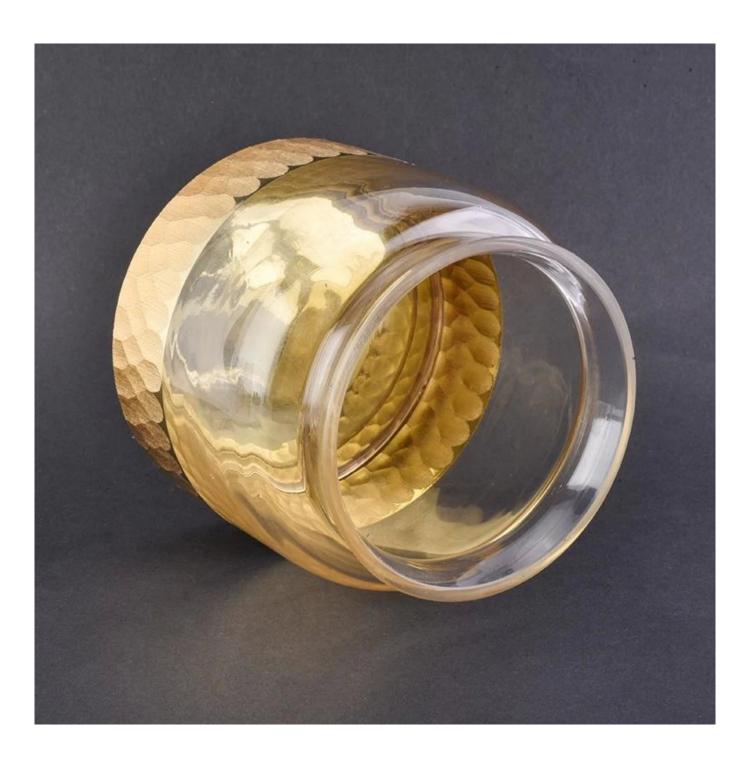

Gold electroplating candle vessel tealight glass candle container wholesales

| product name  | Gold electroplating candle vessel tealight glass candle container wholesales                                           |
|---------------|------------------------------------------------------------------------------------------------------------------------|
| Sample time   | <ul><li>1. 5 days if at exist shaped and size of glass</li><li>2. 15 days if need new shape or size of glass</li></ul> |
| Measure       | Top dia:92mm Bottom dia:105mm Height:100mm Weight:425g Capacity:563ml                                                  |
| Packing       | Normal packing,Individual gift box, PVC box, window box, color box, white box, etc                                     |
| Delivery time | Within 35 days after the sample and order confirmed                                                                    |