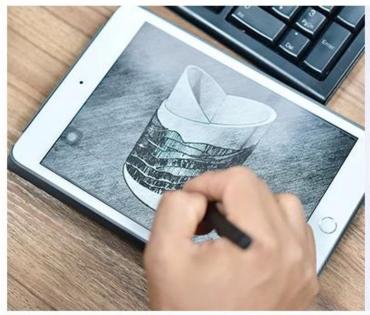

| <b>Gloss Black</b> | c Candle | Glass H | Holder | <b>Wholesale</b> |
|--------------------|----------|---------|--------|------------------|
|--------------------|----------|---------|--------|------------------|



# Fast Quantity and Launched Speed

speed can be compared with Zara

# 80% Candle Jars Exclusive Supplier

including Nest Fragrance, Candle Lite, UGG etc popular brands





## Achieve Customers' Ideas

get your ideas becoming creative fragrance products and

sell them very well

## **Product Description**

The **luxury glass candle jars** are designed by our professional designers team. It is made from deep processing and kept good quality. It is suitable for home, wedding, party decorations and so on.









### product name

## Gloss Black Candle Glass Holder Wholesale

Item No.:SG8090 Top dia: 80mm Bottom dia: 75mm Height: 90mm Capacity: 295ml Weight: 260g MOQ:3000PCS

| Sample time  1. 5 days if at exist shaped and size of glass 2. 15 days if need new shape or size of glass |                                                                                    |
|--------------------------------------------------------------------------------------------