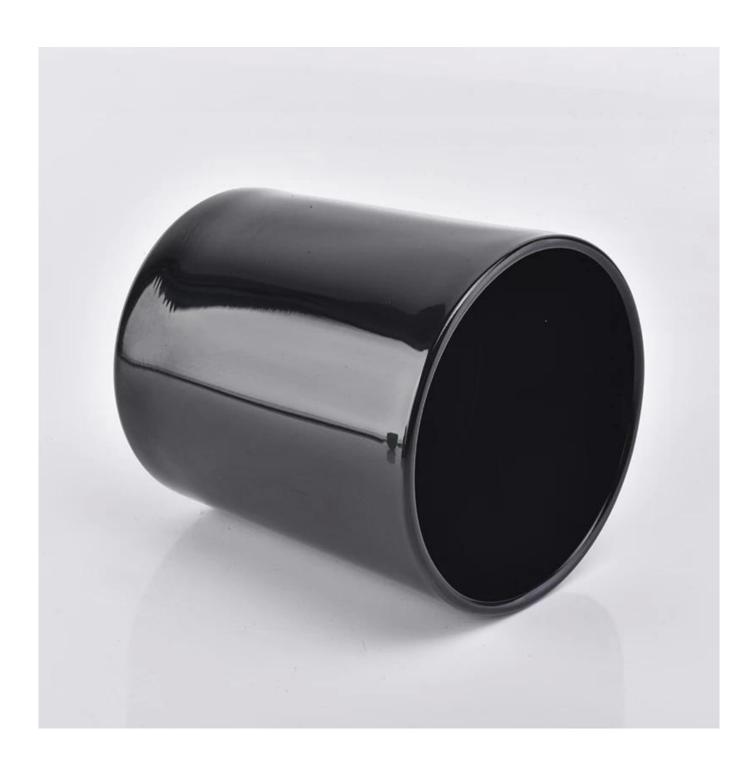

## Gloss Black Candle Glass Holder Wholesale

Item No.:SG8090 Top dia: 80mm Bottom dia: 75mm Height: 90mm Capacity: 295ml Weight: 260g MOQ:3000PCS

| Sample time  1. 5 days if at exist shaped and size of glass 2. 15 days if need new shape or size of glass |                                                                                    |
|-----------------------------------------------------------------------------------------------------------|------------------------------------------------------------------------------------|
| Packing                                                                                                   | Normal packing,Individual gift box, PVC box, window box, color box, white box, etc |
| Delivery time                                                                                             | Within 35 days after the sample and order confirmed                                |
| Payment term                                                                                              | 30% deposit by T/T in advance and the balance against the copy of B/L              |
| Shipment                                                                                                  | By sea,by air,by Express and your shipping agent is acceptable                     |
| Usage Occasion                                                                                            | Home decor, Wedding Decoration, Wedding Favors, Decoration enhancement,            |