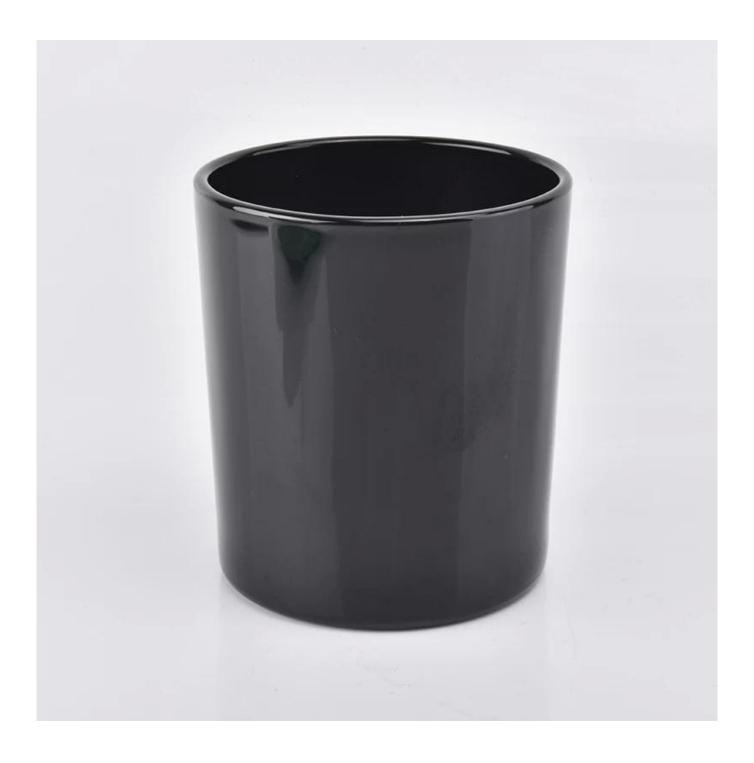

## Gloss Black Candle Glass Holder Wholesale

Item No.:SG8090 Top dia: 80mm Bottom dia: 75mm Height: 90mm Capacity: 295ml Weight: 260g MOQ:3000PCS

| Sample time  1. 5 days if at exist shaped and size of glass 2. 15 days if need new shape or size of glass |                                                                                    |
|-----------------------------------------------------------------------------------------------------------|------------------------------------------------------------------------------------|
| Packing                                                                                                   | Normal packing,Individual gift box, PVC box, window box, color box, white box, etc |
| Delivery time                                                                                             | Within 35 days after the sample and order confirmed                                |
| Payment term                                                                                              | 30% deposit by T/T in advance and the balance against the copy of B/L              |
| Shipment                                                                                                  | By sea,by air,by Express and your shipping agent is acceptable                     |
| Usage Occasion                                                                                            | Home decor, Wedding Decoration, Wedding Favors, Decoration enhancement,            |