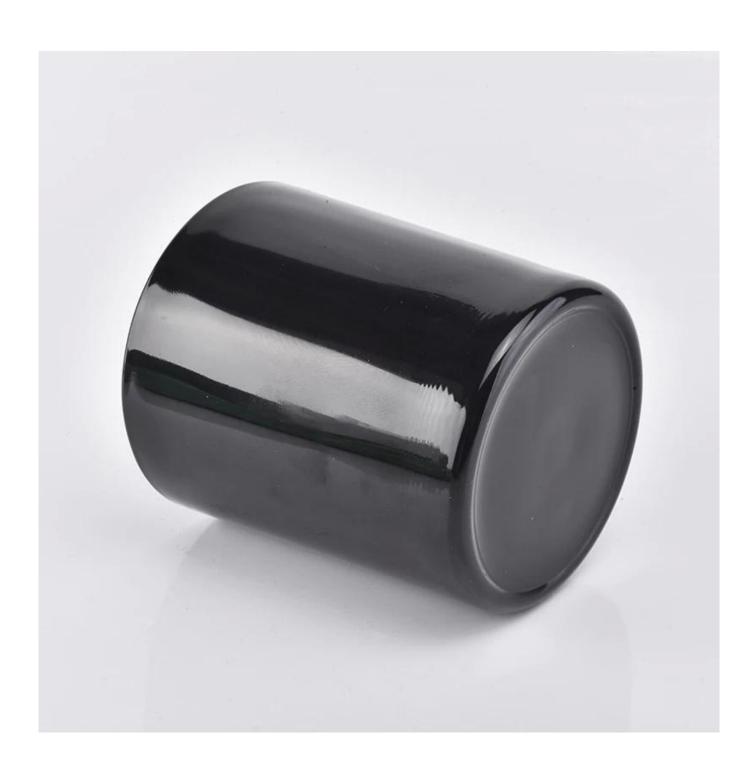

## Gloss Black Candle Glass Holder Wholesale

Item No.:SG8090 Top dia: 80mm Bottom dia: 75mm Height: 90mm Capacity: 295ml Weight: 260g MOQ:3000PCS

| Sample time  1. 5 days if at exist shaped and size of glass 2. 15 days if need new shape or size of glass |                                                                                    |
|-----------------------------------------------------------------------------------------------------------|------------------------------------------------------------------------------------|
| Packing                                                                                                   | Normal packing,Individual gift box, PVC box, window box, color box, white box, etc |
| Delivery time                                                                                             | Within 35 days after the sample and order confirmed                                |
| Payment term                                                                                              | 30% deposit by T/T in advance and the balance against the copy of B/L              |
| Shipment                                                                                                  | By sea,by air,by Express and your shipping agent is acceptable                     |
| Usage Occasion                                                                                            | Home decor, Wedding Decoration, Wedding Favors, Decoration enhancement,            |