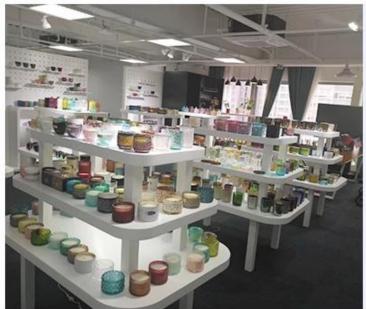

| <b>Gloss Black</b> | c Candle | Glass H | Holder | <b>Wholesale</b> |
|--------------------|----------|---------|--------|------------------|
|--------------------|----------|---------|--------|------------------|



# Fast Quantity and Launched Speed

speed can be compared with Zara

# 80% Candle Jars Exclusive Supplier

including Nest Fragrance, Candle Lite, UGG etc popular brands





## Achieve Customers' Ideas

get your ideas becoming creative fragrance products and

sell them very well

## **Product Description**

The **luxury glass candle jars** are designed by our professional designers team. It is made from deep processing and kept good quality. It is suitable for home, wedding, party decorations and so on.









### product name

## Gloss Black Candle Glass Holder Wholesale

Item No.:SG8090 Top dia: 80mm Bottom dia: 75mm Height: 90mm Capacity: 295ml Weight: 260g MOQ:3000PCS

| Sample time  1. 5 days if at exist shaped and size of glass 2. 15 days if need new shape or size of glass |