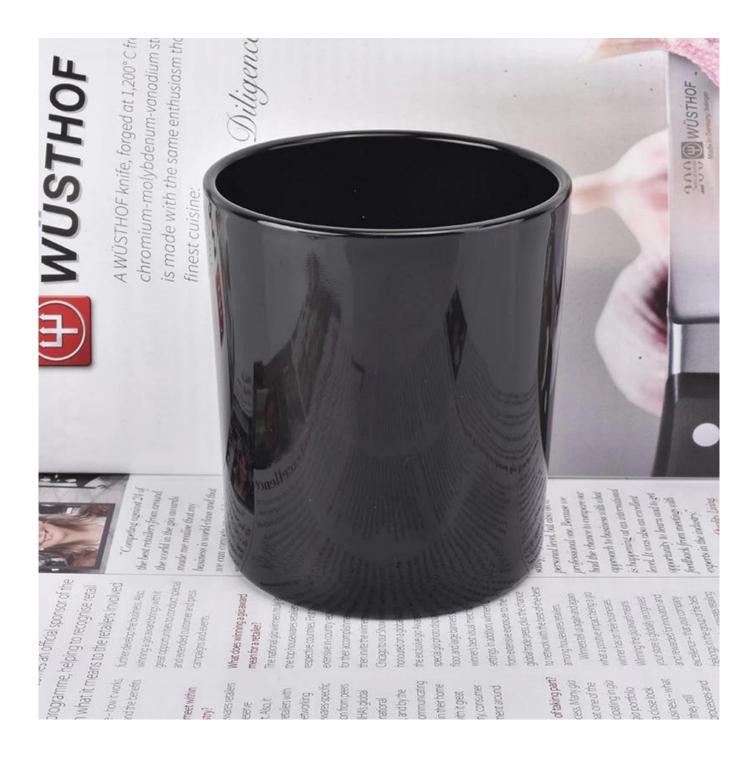

## Gloss Black Candle Glass Holder Wholesale

Item No.:SG8090 Top dia: 80mm Bottom dia: 75mm Height: 90mm Capacity: 295ml Weight: 260g MOQ:3000PCS

| Sample time  1. 5 days if at exist shaped and size of glass 2. 15 days if need new shape or size of glass |                                                                                    |
|-----------------------------------------------------------------------------------------------------------|------------------------------------------------------------------------------------|
| Packing                                                                                                   | Normal packing,Individual gift box, PVC box, window box, color box, white box, etc |
| Delivery time                                                                                             | Within 35 days after the sample and order confirmed                                |
| Payment term                                                                                              | 30% deposit by T/T in advance and the balance against the copy of B/L              |
| Shipment                                                                                                  | By sea,by air,by Express and your shipping agent is acceptable                     |
| Usage Occasion                                                                                            | Home decor, Wedding Decoration, Wedding Favors, Decoration enhancement,            |