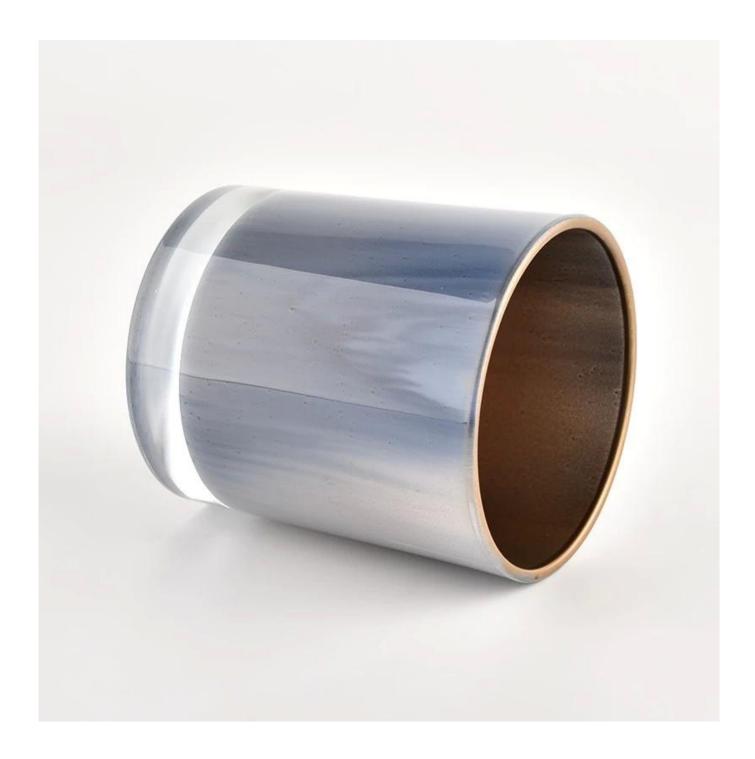

Unusual shapes and simple style-perfect for presenting your style in any room. Quality, impressive style and these <u>glass candle jar</u> so very gift worthy.

This classic 10 ounce glass tumbler is a fantastic choice for high end scented poured candles. It is highly versatile for use around the home, restaurant or retail setting as a tumbler, water glass, or as vase for wedding centerpieces.

The <u>glass candle jars</u> light the candle, when the flame illuminates, the beautiful hues flashes. Unique glass jar for candle making, for your own use or for business, is a wonderful choice.

Wide range of application