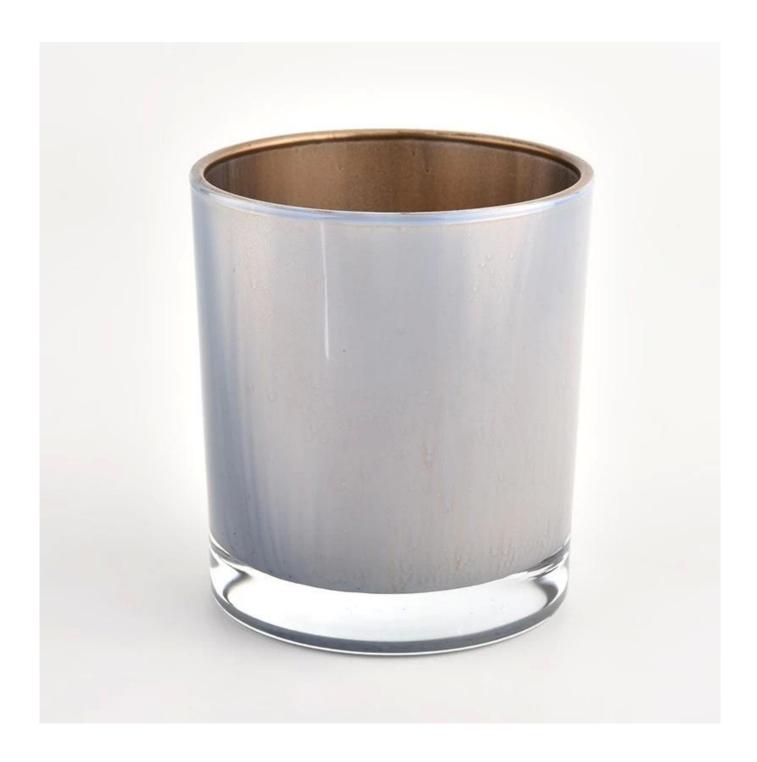

# Glass candle jar gold inner with glass jars for candle home use

Why Choose **Sunny Glassware** 

- Upmost dedication to design,never compression on quality
- <u>Sunny Glassware</u> strictly protect the customers' designs, all the newly designed items from us haven't been copied in three years.
- Product quality is the major focus in <u>Sunny Glassware</u>. <u>Sunny Glassware</u> once demolished 80,000 pcs of glass vessel with barely visible blemish.

### product description

| product<br>name   | Glass candle jar gold inner with glass jars for candle home use                                                      |
|-------------------|----------------------------------------------------------------------------------------------------------------------|
| Sample<br>time    | <ol> <li>5 days if there is glass shape and size</li> <li>15 days, if you need new shapes and sizes glass</li> </ol> |
| Measure           | Item No.:SGHL21121515 Top dia: 80mm Bottom dia: 74mm Height: 90mm Weight: 290g Capacity: 300ml                       |
| Packing           | Normal packing, Individual gift box, PVC box, window box, color box, white box, etc                                  |
| Delivery<br>time  | Within 35 days after the sample and order confirmed                                                                  |
| Payment<br>term   | 30% deposit by T/T in advance and the balance against the copy of B/L                                                |
| Shipment          | By sea,by air,by Express and your shipping agent is acceptable                                                       |
| Usage<br>Occasion | Home decor,Wedding Decoration,Wedding Favors,Decoration enhancement,                                                 |

Unusual shapes and simple style-perfect for presenting your style in any room. Quality, impressive style and these <u>glass candle jar</u> so very gift worthy.

This classic 10 ounce glass tumbler is a fantastic choice for high end scented poured candles. It is highly versatile for use around the home, restaurant or retail setting as a tumbler, water glass, or as vase for wedding centerpieces.

The <u>glass candle jars</u> light the candle, when the flame illuminates, the beautiful hues flashes. Unique glass jar for candle making, for your own use or for business, is a wonderful choice.

Wide range of application