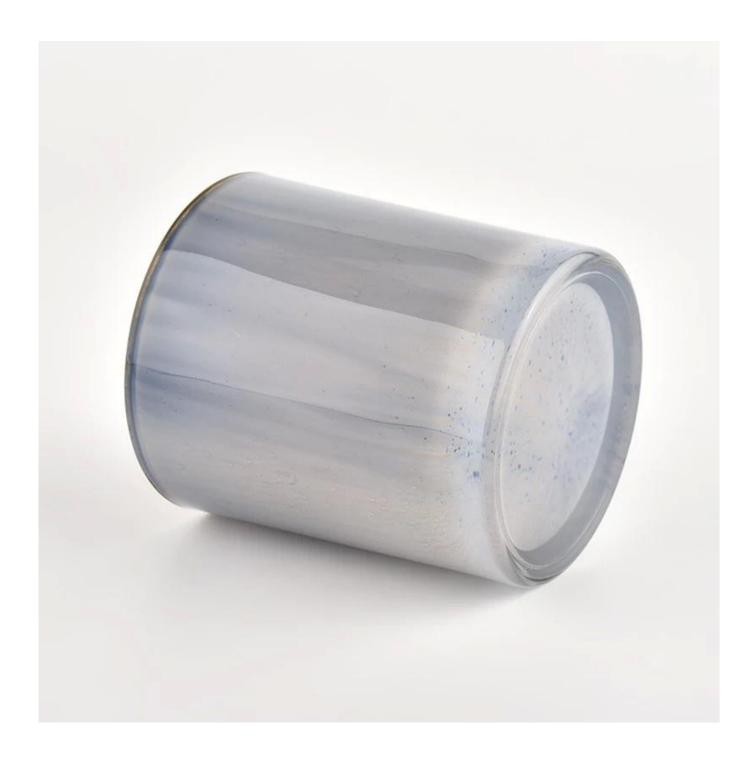

Unusual shapes and simple style-perfect for presenting your style in any room. Quality, impressive style and these <u>glass candle jar</u> so very gift worthy.

This classic 10 ounce glass tumbler is a fantastic choice for high end scented poured candles. It is highly versatile for use around the home, restaurant or retail setting as a tumbler, water glass, or as vase for wedding centerpieces.

The <u>glass candle jars</u> light the candle, when the flame illuminates, the beautiful hues flashes. Unique glass jar for candle making, for your own use or for business, is a wonderful choice.

Wide range of application