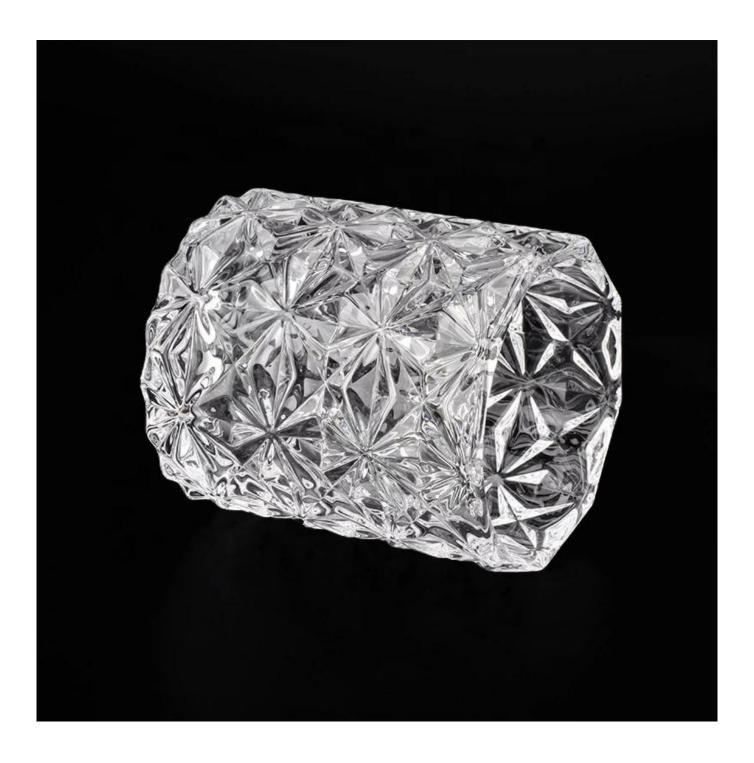

## Geo Polygon transparent tealight candle holder glass candle vessel

| product name  | Geo Polygon transparent tealight candle holder glass candle vessel home decoration wholesale |
|---------------|----------------------------------------------------------------------------------------------|
| Sample time   | 5 days if at exist shaped and size of glass 1. 15 days if need new shape or size of glass    |
| Measure(mm)   | Top dia: 81mm<br>Bottom dia: 81mm<br>Height: 88mm<br>Weight: 352g<br>Capacity: 285ml         |
| Packing       | Normal packing, Individual gift box, PVC box, window box, color box, white box, etc          |
| Delivery time | Within 35 days after the sample and order confirmed                                          |
| Payment term  | 30% deposit by T/T in advance and the balance against the copy of B/L                        |