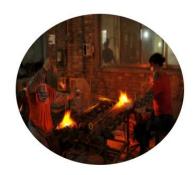

#### **Process Craft**

### GlasswareTechnology

IS Machine

Machine Blown

Machine Pressed

Hand-Made