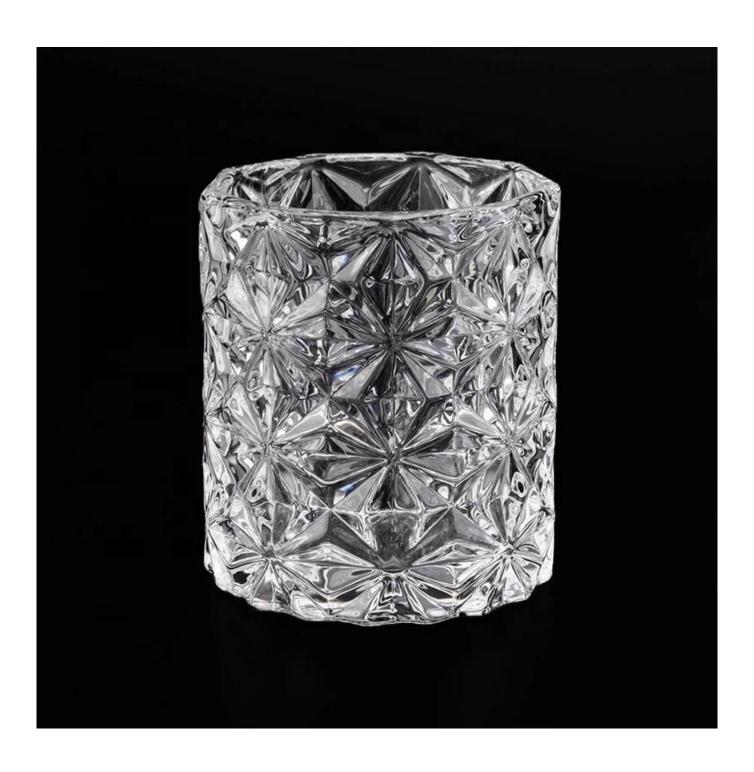

## Geo Polygon transparent tealight candle holder glass candle vessel

| product name  | Geo Polygon transparent tealight candle holder glass candle vessel home decoration wholesale |
|---------------|----------------------------------------------------------------------------------------------|
| Sample time   | 5 days if at exist shaped and size of glass 1. 15 days if need new shape or size of glass    |
| Measure(mm)   | Top dia: 81mm<br>Bottom dia: 81mm<br>Height: 88mm<br>Weight: 352g<br>Capacity: 285ml         |
| Packing       | Normal packing, Individual gift box, PVC box, window box, color box, white box, etc          |
| Delivery time | Within 35 days after the sample and order confirmed                                          |
| Payment term  | 30% deposit by T/T in advance and the balance against the copy of B/L                        |