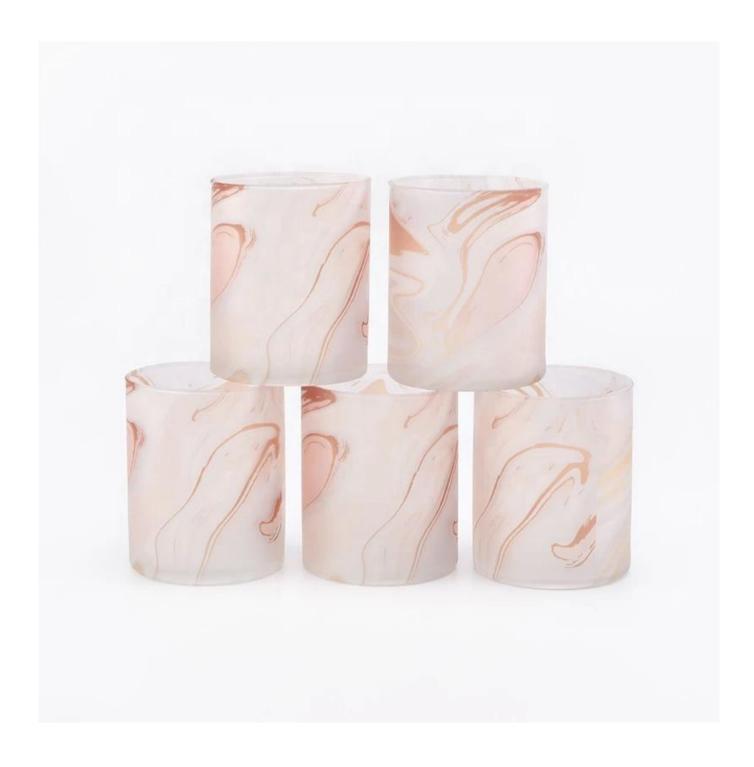

Frosted vintage glass candle jar tumbler factory

## **Product Description**

The **luxury glass candle jars** are designed by our professional designers team. It is made from deep processing and kept good quality. It is suitable for home, wedding, party decorations and so on.

| product name  | Frosted vintage glass candle jar tumbler factory                                                                       |
|---------------|------------------------------------------------------------------------------------------------------------------------|
| Sample time   | <ul><li>1. 5 days if at exist shaped and size of glass</li><li>2. 15 days if need new shape or size of glass</li></ul> |
| Measure       | Top dia: 90mm Bottom dia: 90mm Height: 110mm Weight: 212g Capacity: 585ml                                              |
| Packing       | Normal packing,Individual gift box, PVC box, window box, color box, white box, etc                                     |
| Delivery time | Within 35 days after the sample and order confirmed                                                                    |
| Payment term  | 30% deposit by T/T in advance and the balance against the copy of B/L                                                  |