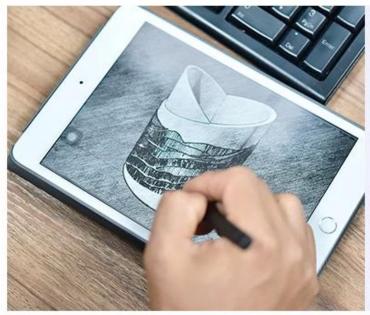

Frosted vintage glass candle jar tumbler factory



# Fast Quantity and Launched Speed

speed can be compared with Zara

# 80% Candle Jars Exclusive Supplier

including Nest Fragrance, Candle Lite, UGG etc popular brands





## Achieve Customers' Ideas

get your ideas becoming creative fragrance products and

sell them very well

## **Product Description**

The **luxury glass candle jars** are designed by our professional designers team. It is made from deep processing and kept good quality. It is suitable for home, wedding, party decorations and so on.





| product name  | Frosted vintage glass candle jar tumbler factory                                                                       |
|---------------|------------------------------------------------------------------------------------------------------------------------|
| Sample time   | <ul><li>1. 5 days if at exist shaped and size of glass</li><li>2. 15 days if need new shape or size of glass</li></ul> |
| Measure       | Top dia: 90mm Bottom di