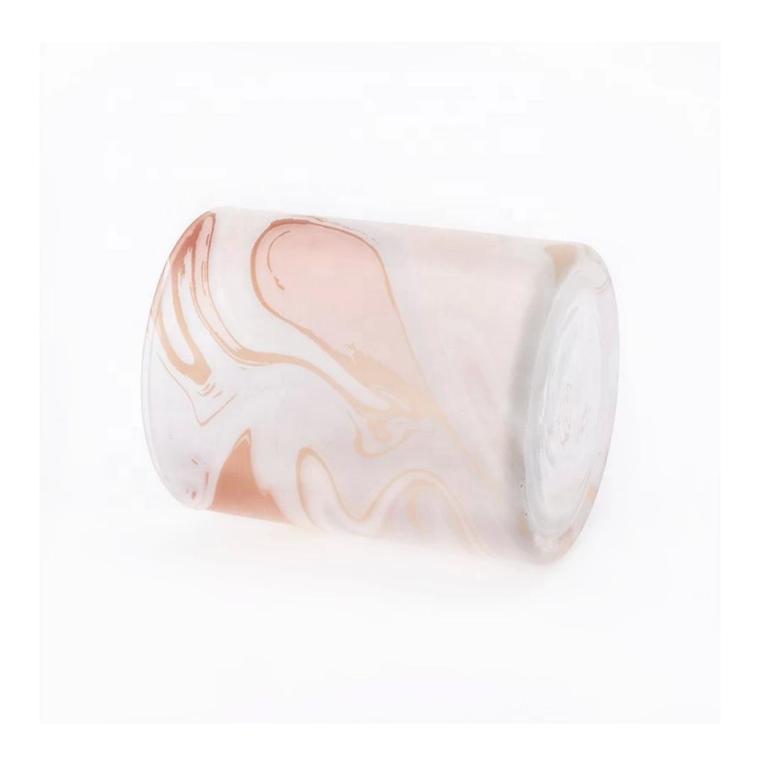

Frosted vintage glass candle jar tumbler factory

## **Product Description**

The **luxury glass candle jars** are designed by our professional designers team. It is made from deep processing and kept good quality. It is suitable for home, wedding, party decorations and so on.

| product name  | Frosted vintage glass candle jar tumbler factory                                                                       |
|---------------|------------------------------------------------------------------------------------------------------------------------|
| Sample time   | <ul><li>1. 5 days if at exist shaped and size of glass</li><li>2. 15 days if need new shape or size of glass</li></ul> |
| Measure       | Top dia: 90mm Bottom dia: 90mm Height: 110mm Weight: 212g Capacity: 585ml                                              |
| Packing       | Normal packing,Individual gift box, PVC box, window box, color box, white box, etc                                     |
| Delivery time | Within 35 days after the sample and order confirmed                                                                    |
| Payment term  | 30% deposit by T/T in advance and the balance against the copy of B/L                                                  |