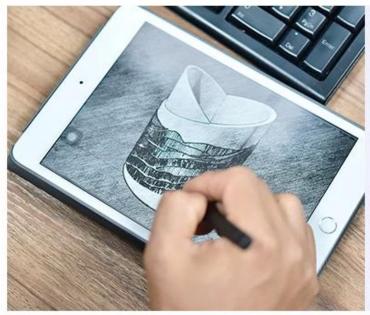

Frosted candle vessel tea light glass candles jars scented wedding centerpieces in bulk



# Fast Quantity and Launched Speed

speed can be compared with Zara

# 80% Candle Jars Exclusive Supplier

including Nest Fragrance, Candle Lite, UGG etc popular brands





## Achieve Customers' Ideas

get your ideas becoming creative fragrance products and

sell them very well

## **Product Description**

The **luxury glass candle jars** are designed by our professional designers team. It is made from deep processing and kept good quality. It is suitable for home, wedding, party decorations and so on.







| product name   | Frosted candle vessel tea light glass candles jars scented wedding centerpieces in bulk                             |
|----------------|---------------------------------------------------------------------------------------------------------------------|
| Sample time    | <ol> <li>5 days if at exist shaped and size of glass</li> <li>15 days if need new shape or size of glass</li> </ol> |
| Measure        | Top dia:100mm<br>Bottom di