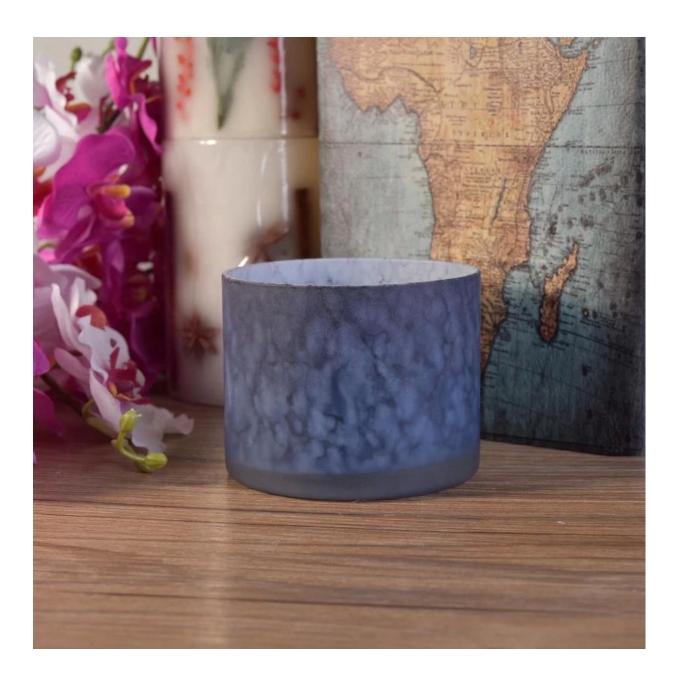

## **Product Description**

The **luxury glass candle jars** are designed by our professional designers team. It is made from deep processing and kept good quality. It is suitable for home, wedding, party decorations and so on.

| product name   | Frosted candle vessel tea light glass candles jars scented wedding centerpieces in bulk                             |
|----------------|---------------------------------------------------------------------------------------------------------------------|
| Sample time    | <ol> <li>5 days if at exist shaped and size of glass</li> <li>15 days if need new shape or size of glass</li> </ol> |
| Measure        | Top dia:100mm<br>Bottom dia:100mm<br>Height:78.2mm<br>Weight:270g<br>Capacity:487ml                                 |
| Packing        | Normal packing,Individual gift box, PVC box, window box, color box, white box, etc                                  |
| Delivery time  | Within 35 days after the sample and order confirmed                                                                 |
| Payment term   | 30% deposit by T/T in advance and the balance against the copy of B/L                                               |
| Shipment       | By sea,by air,by Express and your shipping agent is acceptable                                                      |
| Usage Occasion | Home decor, Wedding Decoration, Wedding Favors, Decoration enhancement,                                             |