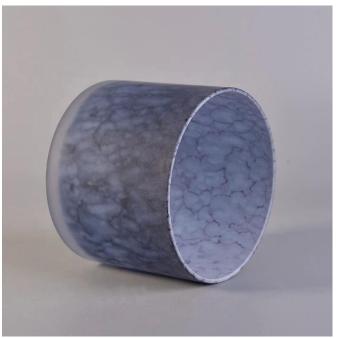

## **Product Description**

The **luxury glass candle jars** are designed by our professional designers team. It is made from deep processing and kept good quality. It is suitable for home, wedding, party decorations and so on.

| product name   | Frosted candle vessel tea light glass candles jars scented wedding centerpieces in bulk                             |
|----------------|---------------------------------------------------------------------------------------------------------------------|
| Sample time    | <ol> <li>5 days if at exist shaped and size of glass</li> <li>15 days if need new shape or size of glass</li> </ol> |
| Measure        | Top dia:100mm<br>Bottom dia:100mm<br>Height:78.2mm<br>Weight:270g<br>Capacity:487ml                                 |
| Packing        | Normal packing,Individual gift box, PVC box, window box, color box, white box, etc                                  |
| Delivery time  | Within 35 days after the sample and order confirmed                                                                 |
| Payment term   | 30% deposit by T/T in advance and the balance against the copy of B/L                                               |
| Shipment       | By sea,by air,by Express and your shipping agent is acceptable                                                      |
| Usage Occasion | Home decor, Wedding Decoration, Wedding Favors, Decoration enhancement,                                             |