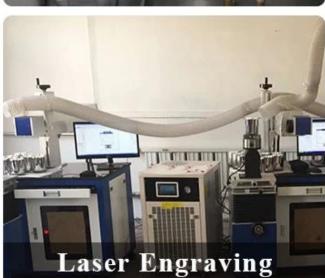

r>Weight:270g<br>Capacity:487ml                                 |
| Packing        | Normal packing,Individual gift box, PVC box, window box, color box, white box, etc                                  |
| Delivery time  | Within 35 days after the sample and order confirmed                                                                 |
| Payment term   | 30% deposit by T/T in advance and the balance against the copy of B/L                                               |
| Shipment       | By sea,by air,by Express and your shipping agent is acceptable                                                      |
| Usage Occasion | Home decor, Wedding Decoration, Wedding Favors, Decoration enhancement,                                             |

## **Process Craft**

## **DEEP PROCESSING**









## **Service Story**

Someone ask me, why <u>Sunny Glassware</u> is **the supplier of 80% fragrance brands in the United State**, take a second to listen to my story about <u>candle holders</u> order, you will understand Sunny always stay with you whatever it happens.

Last summer was really a great experience to us, J placed a big order with mass candle holders to Sunny Glassware at August 2018, everyone was so exciting and wanted to make it perfect .

×

Everything goes very well at the beginning, fast move, perfect communication, all is good. A small accessory became a big bomb which is out of our expectation, I wanted us to buy this small accessory in China but he told us this is a very difficult stuff, we digged 7 factories and one of them told us they can produce it. We are hap