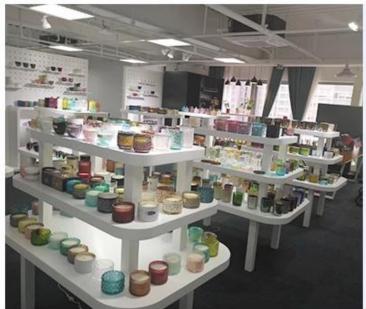

# 80% Candle Jars Exclusive Supplier

including Nest Fragrance, Candle Lite, UGG etc popular brands

| product name   | Frosted candle vessel tea light glass candles jars scented wedding centerpieces in bulk                             |
|----------------|---------------------------------------------------------------------------------------------------------------------|
| Sample time    | <ol> <li>5 days if at exist shaped and size of glass</li> <li>15 days if need new shape or size of glass</li> </ol> |
| Measure        | Top dia:100mm<br>Bottom dia:100mm<br>Height:78.2mm<br>Weight:270g<br>Capacity:487ml                                 |
| Packing        | Normal packing,Individual gift box, PVC box, window box, color box, white box, etc                                  |
| Delivery time  | Within 35 days after the sample and order confirmed                                                                 |
| Payment term   | 30% deposit by T/T in advance and the balance against the copy of B/L                                               |
| Shipment       | By sea,by air,by Express and your shipping agent is acceptable                                                      |
| Usage Occasion | Home decor, Wedding Decoration, Wedding Favors, Decoration enhancement,                                             |