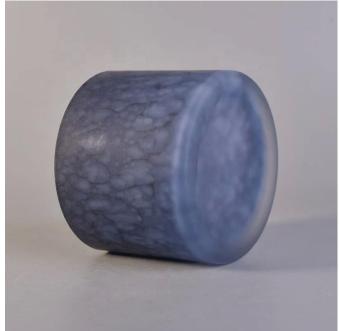

## **Product Description**

The **luxury glass candle jars** are designed by our professional designers team. It is made from deep processing and kept good quality. It is suitable for home, wedding, party decorations and so on.

| product name   | Frosted candle vessel tea light glass candles jars scented wedding centerpieces in bulk                             |
|----------------|---------------------------------------------------------------------------------------------------------------------|
| Sample time    | <ol> <li>5 days if at exist shaped and size of glass</li> <li>15 days if need new shape or size of glass</li> </ol> |
| Measure        | Top dia:100mm<br>Bottom dia:100mm<br>Height:78.2mm<br>Weight:270g<br>Capacity:487ml                                 |
| Packing        | Normal packing,Individual gift box, PVC box, window box, color box, white box, etc                                  |
| Delivery time  | Within 35 days after the sample and order confirmed                                                                 |
| Payment term   | 30% deposit by T/T in advance and the balance against the copy of B/L                                               |
| Shipment       | By sea,by air,by Express and your shipping agent is acceptable                                                      |
| Usage Occasion | Home decor, Wedding Decoration, Wedding Favors, Decoration enhancement,                                             |