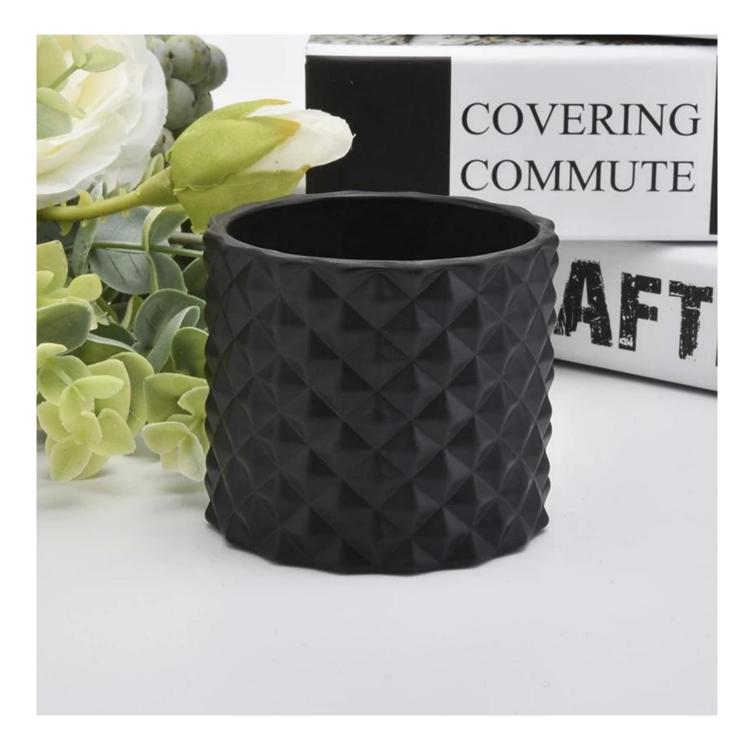

Frosted black candle holder Geo cut glass candle jar factory

| product name | Frosted black candle holder Geo cut<br>glass candle jar factory                                                                                   |
|--------------|---------------------------------------------------------------------------------------------------------------------------------------------------|
| Sample time  | <ol> <li>5 days if at exist shaped and size of glass</li> <li>15 days if need new shape or size of glass</li> </ol>                               |
| Measure      | Body:<br>Top dia:65mm<br>Bottom dia: 65mm<br>Height: 57mm<br>Weight:155g<br>Capacity: 110ml<br>Lid:<br>Top dia:55mm<br>Height: 40mm<br>Weight:61g |