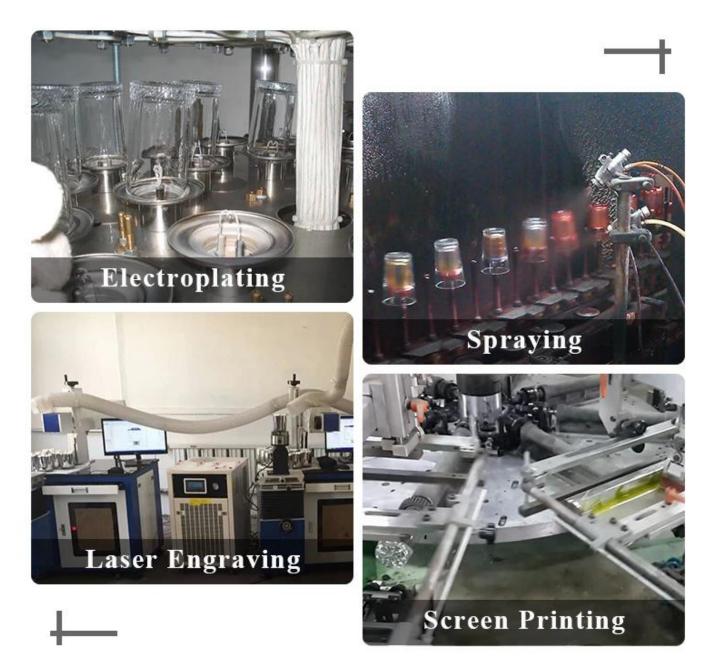

57mm<br>Weight:155g<br>Capacity: 110ml<br>Lid:<br>Top dia:55mm<br>Height: 40mm<br>Weight:61g |

| Packing        | Normal packing, Individual gift box, PVC box, window box, color box, white box, etc |
|----------------|-------------------------------------------------------------------------------------|
| Delivery time  | Within 35 days after the sample and order confirmed                                 |
| Payment term   | 30% deposit by T/T in advance and the balance against the copy of B/L               |
| Shipment       | By sea,by air,by Express and your shipping agent is acceptable                      |
| Usage Occasion | Home decor,Wedding Decoration,Wedding Favors,Decoration enhancement,                |

## **MAIN PRODUCTS**



### **Process Craft**

### **DEEP PROCESSING**



### Service Story

Someone ask me, why <u>Sunny Glassware</u> is **the supplier of 80% fragrance brands in the United State**, take a second to listen to my story about<u>candle</u> <u>holders</u> order, you will understand Sunny always stay with you whatever it happens. Last summer was really a great experience to us, J placed a big order with mass candle holders to Sunny Glassware at August 2018, everyone was so exciting and wanted to make it perfect .

Everything goes very well at the beginning, fast move, perfect communication, all is good. A small accessory became a big bomb which is out of our expectation, I wanted us to buy this small accessory in China but he told us this is a very difficult stuff, we digged 7 factories and one of them told us they can produce it. We are happy to