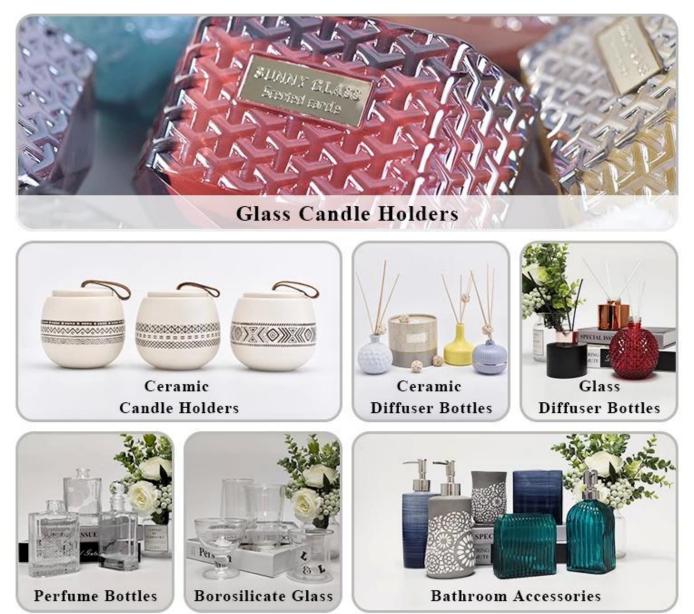

dy:<br>Top dia:65mm<br>Bottom dia: 65mm<br>Height: 57mm<br>Weight:155g<br>Capacity: 110ml<br>Lid:<br>Top dia:55mm<br>Height: 40mm<br>Weight:61g |

| Packing        | Normal packing, Individual gift box, PVC box, window box, color box, white box, etc |
|----------------|-------------------------------------------------------------------------------------|
| Delivery time  | Within 35 days after the sample and order confirmed                                 |
| Payment term   | 30% deposit by T/T in advance and the balance against the copy of B/L               |
| Shipment       | By sea,by air,by Express and your shipping agent is acceptable                      |
| Usage Occasion | Home decor,Wedding Decoration,Wedding Favors,Decoration enhancement,                |

## **MAIN PRODUCTS**



### **Process Craft**

### **DEEP PROCESSING**



### Service Story

Someone ask me, why <u>Sunny Glassware</u> is **the supplier of 80% fragrance brands in the United State**, take a second to listen to my story about<u>candle</u> <u>holders</u> order, you will understand Sunny always stay with you whatever it happens. Last summer was really a great experience to us, J placed a big order with mass candle holders to Sunny Glassware at August 2018, everyone was so exciting and wanted to make it perfect .

Everything goes very well at the beginning, fast move, perfect communication, all is good. A small accessory became a big bomb which is out of our expectation, I wanted us to buy this small accessory in China but he told us this is a very difficult stuff, we digged 7 factories and one of