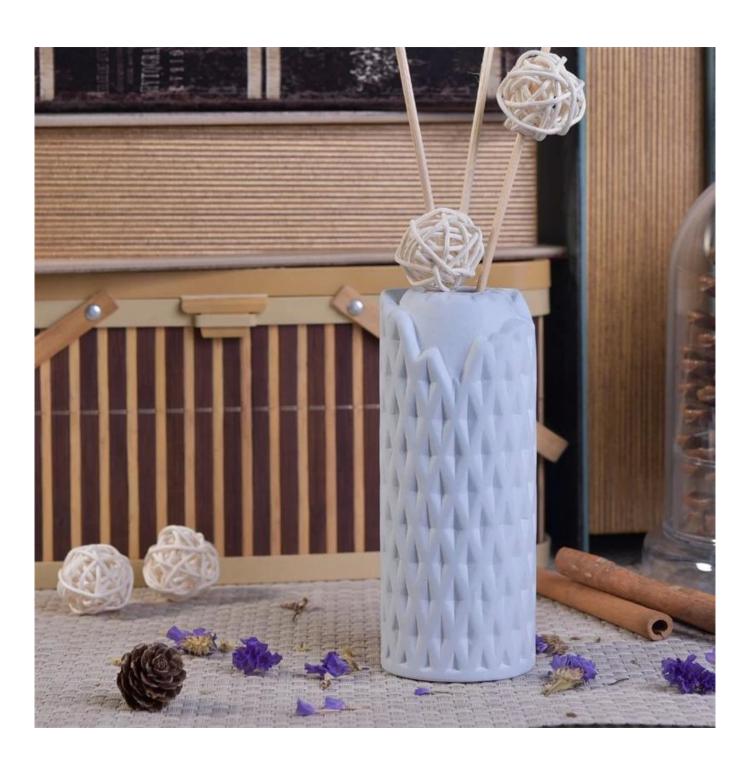

## Fragrance woven pattern ceramic aroma diffuser bottle with reed for home decor supplier

#### **Product Description**

ARTISAN DESIGN: Everything flourishes in spring, this artfully-designed pattern brings people a sense of vitality. This beautiful **aromatic diffuser** is a perfect home decor piece for flameless fragrance.