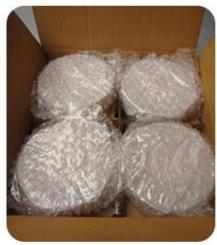

| Measure(mm)    | Top dia: 20mm Bottom dia:52mm Height: 130mm Weight: 182g Capacity: 190m            |
|----------------|------------------------------------------------------------------------------------|
| Packing        | Normal packing,Individual gift box, PVC box, window box, color box, white box, etc |
| Delivery time  | Within 35 days after the sample and order confirmed                                |
| Payment term   | 30% deposit by T/T in advance and the balance against the copy of B/L              |
| Shipment       | By sea,by air,by Express and your shipping agent is acceptable                     |
| Usage Occasion | Home decor, Wedding Decoration, Wedding Favors, Decoration enhancement,            |