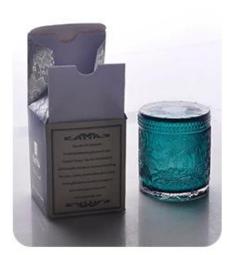

## Fragrance woven pattern ceramic aroma diffuser bottle with reed for home decor supplier

#### **Product Description**

ARTISAN DESIGN: Everything flourishes in spring, this artfully-designed pattern brings people a sense of vitality. This beautiful **aromatic diffuser** is a perfect home decor piece for flameless fragrance.

| Measure(mm)    | Top dia: 20mm Bottom dia:52mm Height: 130mm Weight: 182g Capacity: 190m            |
|----------------|------------------------------------------------------------------------------------|
| Packing        | Normal packing,Individual gift box, PVC box, window box, color box, white box, etc |
| Delivery time  | Within 35 days after the sample and order confirmed                                |
| Payment term   | 30% deposit by T/T in advance and the balance against the copy of B/L              |
| Shipment       | By sea,by air,by Express and your shipping agent is acceptable                     |
| Usage Occasion | Home decor, Wedding Decoration, Wedding Favors, Decoration enhancement,            |