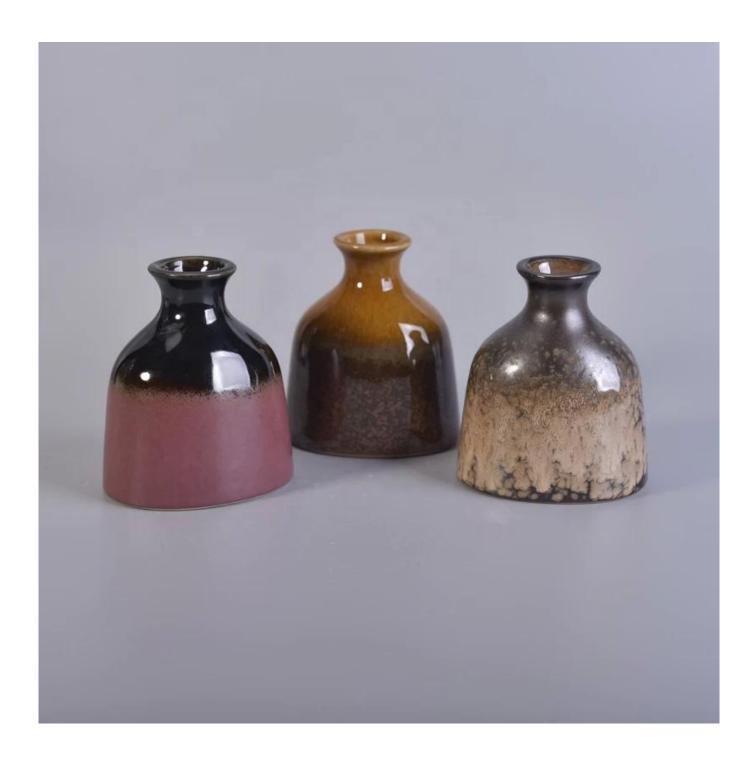

## Fragrance fancy aroma ceramic oil reed diffuser bottles

#### **Product Description**

ARTISAN DESIGN: Everything flourishes in spring, this artfully-designed pattern brings people a sense of vitality. This beautiful aromatic diffuser is a perfect home decor piece for flameless fragrance.