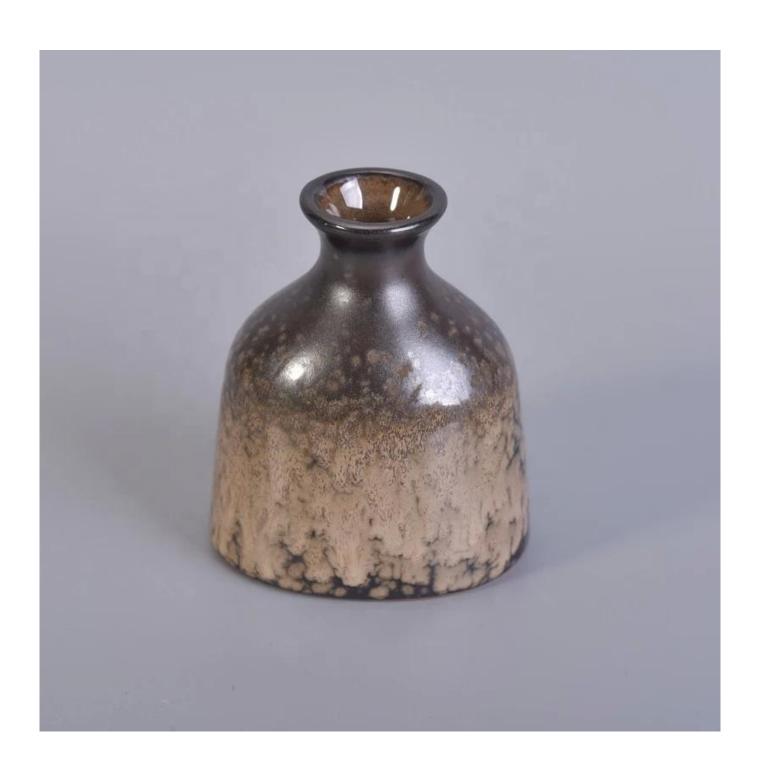

## Fragrance fancy aroma ceramic oil reed diffuser bottles

#### **Product Description**

ARTISAN DESIGN: Everything flourishes in spring, this artfully-designed pattern brings people a sense of vitality. This beautiful aromatic diffuser is a perfect home decor piece for flameless fragrance.