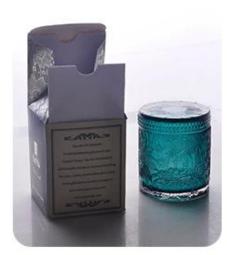

## Fragrance fancy aroma ceramic oil reed diffuser bottles

#### **Product Description**

ARTISAN DESIGN: Everything flourishes in spring, this artfully-designed pattern brings people a sense of vitality. This beautiful aromatic diffuser is a perfect home decor piece for flameless fragrance.

| product name  | Fragrance fancy aroma ceramic oil reed diffuser bottles                                                             |
|---------------|---------------------------------------------------------------------------------------------------------------------|
| Sample time   | <ol> <li>5 days if at exist shaped and size of glass</li> <li>15 days if need new shape or size of glass</li> </ol> |
| Measure(mm)   | Top dia: 37mm Bottom dia: 65*82mm Height: 96mm Max dia: 82mm Weight: 162g Capacity: 185ml                           |
| Packing       | Normal packing,Individual gift box, PVC box, window box, color box, white box, etc                                  |
| Delivery time | Within 35 days after the sample and order confirmed                                                                 |
| Payment term  | 30% deposit by T/T in advance and the balance against the copy of B/L                                               |