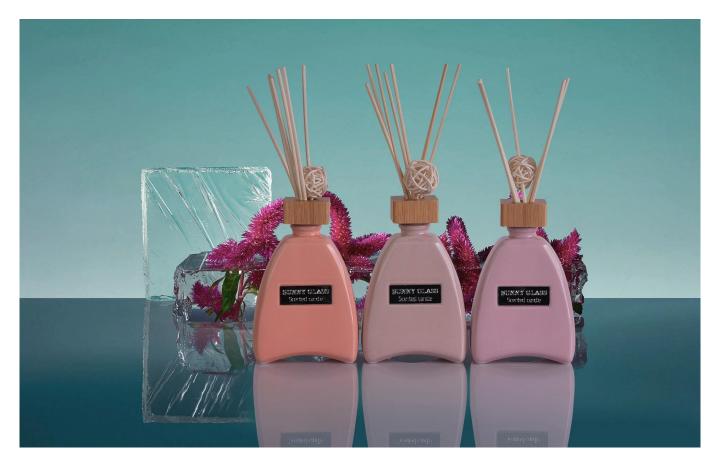

#### **Product Description**

ARTISAN DESIGN: Everything flourishes in spring, this artfully-designed pattern brings people a sense of vitality. This beautiful **aromatic diffuser** is a perfect home decor piece for flameless fragrance.

| Measure(mm)    | Top Dia:20mm<br>Bottom Dia:50mm<br>Max Dia:86mm<br>Height:127mm<br>Weght:200g<br>Capacity:206ml |
|----------------|-------------------------------------------------------------------------------------------------|
| Packing        | Normal packing,Individual gift box, PVC box, window box, color box, white box, etc              |
| Delivery time  | Within 35 days after the sample and order confirmed                                             |
| Payment term   | 30% deposit by T/T in advance and the balance against the copy of B/L                           |
| Shipment       | By sea,by air,by Express and your shipping agent is acceptable                                  |
| Usage Occasion | Home decor, Wedding Decoration, Wedding Favors, Decoration enhancement,                         |