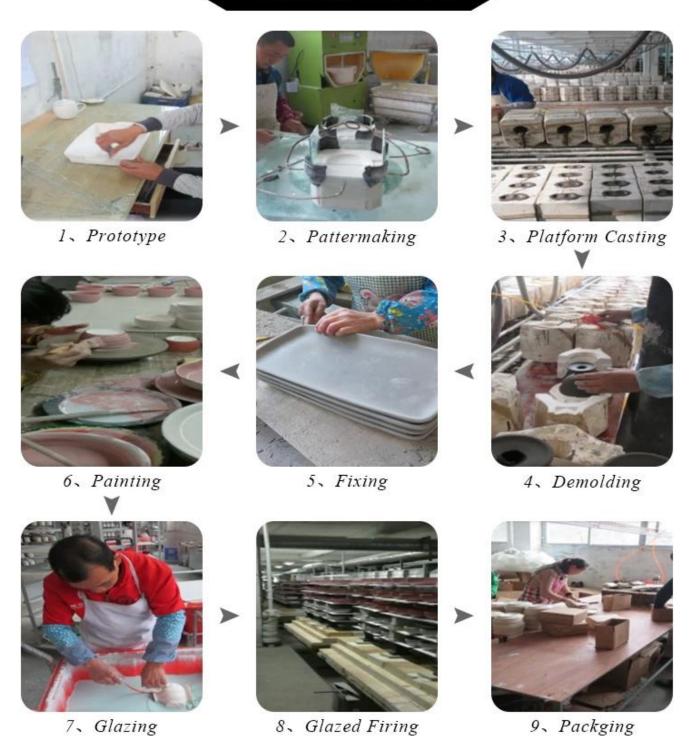

4mm Height: 105mm Weight: 150g Capacity: 330ml                                           |
| Packing        | Normal packing,Individual gift box, PVC box, window box, color box, white box, etc                                  |
| Delivery time  | Within 35 days after the sample and order confirmed                                                                 |
| Payment term   | 30% deposit by T/T in advance and the balance against the copy of B/L                                               |
| Shipment       | By sea,by air,by Express and your shipping agent is acceptable                                                      |
| Usage Occasion | Home decor, Wedding Decoration, Wedding Favors, Decoration enhancement,                                             |

## · PROCESS CRAFTS ·



## **Packaging & Shipping**

We also have our own professional and international logistic company (Shenzhen Sunny Worldwide logistics) for your service.

We are your best choice without any concern.

## · PACKING&SHIPPING ·







## · PACKING DISPLAY ·















# Why Choose us?

- Own professional shipping team
- Fast and safe delivery
- On-time shipment protection



**Factory** 

## · FACTORY ·







## **Exhibition**

**Sunny Glassware** have taken part in various exhibitions since 2002 year, like Shanghai, London, Hongkong show.

We win customers'trust and recognition which improve our brand reputation.

## · EXHIBITION ·











There are more than  ${\bf 5000}$  products in Shenzhen sample room of Sunny Glassware for your reference.

Our products are famous for all aroun