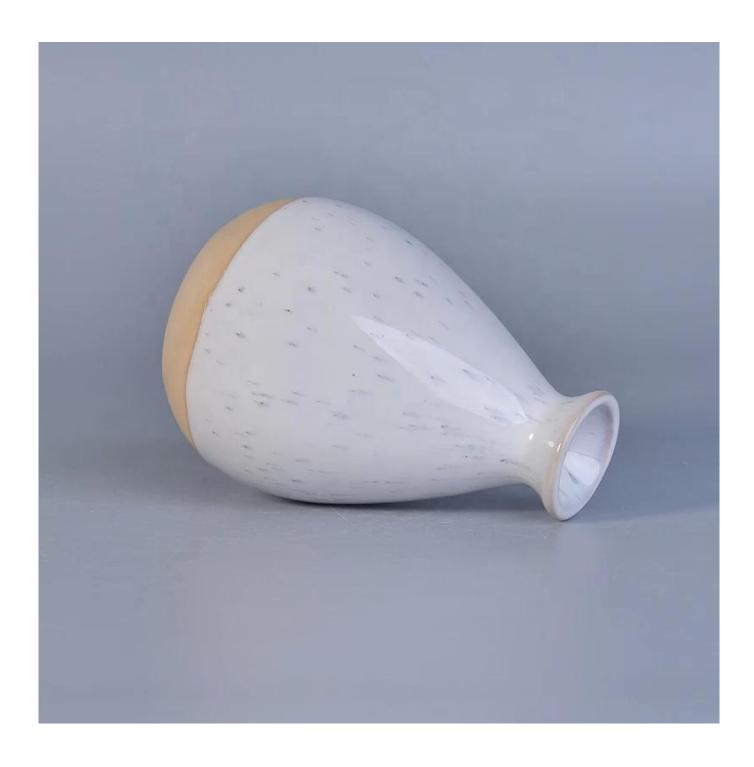

# Fragrance car ceramic reed diffuser bottle frost for home decor

### **Product Description**

ARTISAN DESIGN: Everything flourishes in spring, this artfully-designed pattern brings people a sense of vitality. This beautiful aromatic diffuser is a perfect home decor piece for flameless fragrance.

| product name   | Fragrance car ceramic reed diffuser bottle frost for home decor                                                     |
|----------------|---------------------------------------------------------------------------------------------------------------------|
| Sample time    | <ol> <li>5 days if at exist shaped and size of glass</li> <li>15 days if need new shape or size of glass</li> </ol> |
| Measure(mm)    | Top dia: 34mm Bottom dia: 44mm Height: 105mm Weight: 150g Capacity: 330ml                                           |
| Packing        | Normal packing,Individual gift box, PVC box, window box, color box, white box, etc                                  |
| Delivery time  | Within 35 days after the sample and order confirmed                                                                 |
| Payment term   | 30% deposit by T/T in advance and the balance against the copy of B/L                                               |
| Shipment       | By sea,by air,by Express and your shipping agent is acceptable                                                      |
| Usage Occasion | Home decor, Wedding Decoration, Wedding Favors, Decoration enhancement,                                             |