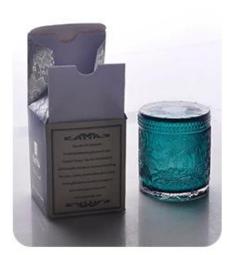

# Fragrance car ceramic reed diffuser bottle frost for home decor

### **Product Description**

ARTISAN DESIGN: Everything flourishes in spring, this artfully-designed pattern brings people a sense of vitality. This beautiful aromatic diffuser is a perfect home decor piece for flameless fragrance.

| product name   | Fragrance car ceramic reed diffuser bottle frost for home decor                                                     |
|----------------|---------------------------------------------------------------------------------------------------------------------|
| Sample time    | <ol> <li>5 days if at exist shaped and size of glass</li> <li>15 days if need new shape or size of glass</li> </ol> |
| Measure(mm)    | Top dia: 34mm Bottom dia: 44mm Height: 105mm Weight: 150g Capacity: 330ml                                           |
| Packing        | Normal packing,Individual gift box, PVC box, window box, color box, white box, etc                                  |
| Delivery time  | Within 35 days after the sample and order confirmed                                                                 |
| Payment term   | 30% deposit by T/T in advance and the balance against the copy of B/L                                               |
| Shipment       | By sea,by air,by Express and your shipping agent is acceptable                                                      |
| Usage Occasion | Home decor, Wedding Decoration, Wedding Favors, Decoration enhancement,                                             |