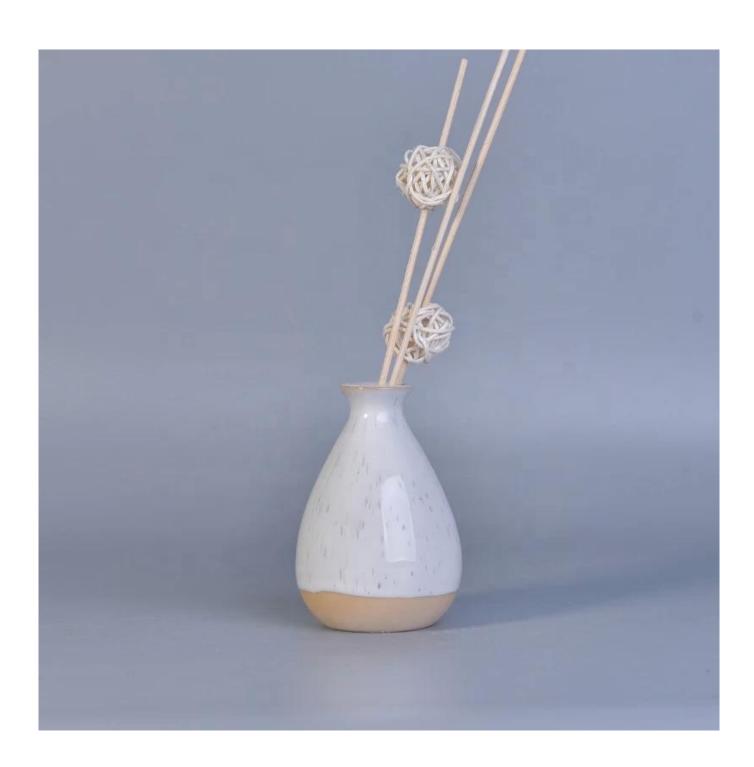

# Fragrance car ceramic reed diffuser bottle frost for home decor

### **Product Description**

ARTISAN DESIGN: Everything flourishes in spring, this artfully-designed pattern brings people a sense of vitality. This beautiful aromatic diffuser is a perfect home decor piece for flameless fragrance.

| product name   | Fragrance car ceramic reed diffuser bottle frost for home decor                                                     |
|----------------|---------------------------------------------------------------------------------------------------------------------|
| Sample time    | <ol> <li>5 days if at exist shaped and size of glass</li> <li>15 days if need new shape or size of glass</li> </ol> |
| Measure(mm)    | Top dia: 34mm Bottom dia: 44mm Height: 105mm Weight: 150g Capacity: 330ml                                           |
| Packing        | Normal packing,Individual gift box, PVC box, window box, color box, white box, etc                                  |
| Delivery time  | Within 35 days after the sample and order confirmed                                                                 |
| Payment term   | 30% deposit by T/T in advance and the balance against the copy of B/L                                               |
| Shipment       | By sea,by air,by Express and your shipping agent is acceptable                                                      |
| Usage Occasion | Home decor, Wedding Decoration, Wedding Favors, Decoration enhancement,                                             |