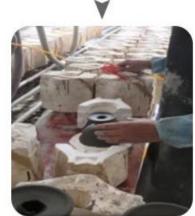

### · PROCESS CRAFTS ·

2. Pattermaking

3. Platform Casting

6, Painting

5, Fixing

4、Demolding

7、 Glazing

8、Glazed Firing