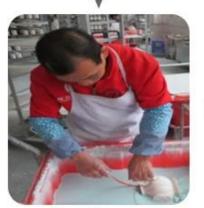

### · PROCESS CRAFTS ·

2. Pattermaking

3. Platform Casting

6, Painting

5, Fixing

4、Demolding

7、 Glazing

8、Glazed Firing