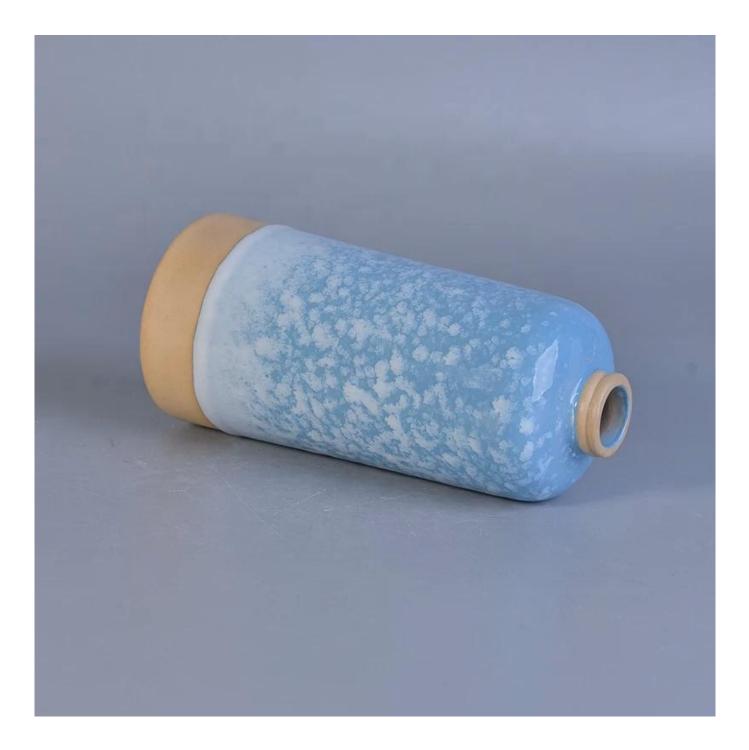

### Fragrance aroma ceramic oil reed diffuser empty bottles

| product name   | Fragrance aroma ceramic oil reed<br>diffuser empty bottles                                                          |
|----------------|---------------------------------------------------------------------------------------------------------------------|
| Sample time    | <ol> <li>5 days if at exist shaped and size of glass</li> <li>15 days if need new shape or size of glass</li> </ol> |
| Measure(mm)    | Top dia: 25mm<br>Bottom dia: 67mm<br>Height: 147mm<br>Weight: 295g<br>Capacity: 580ml                               |
| Packing        | Normal packing,Individual gift box, PVC box, window box, color box, white box, etc                                  |
| Delivery time  | Within 35 days after the sample and order confirmed                                                                 |
| Payment term   | 30% deposit by T/T in advance and the balance against the copy of B/L                                               |
| Shipment       | By sea,by air,by Express and your shipping agent is acceptable                                                      |
| Usage Occasion | Home decor, Wedding Decoration, Wedding Favors, Decoration enhancement,                                             |