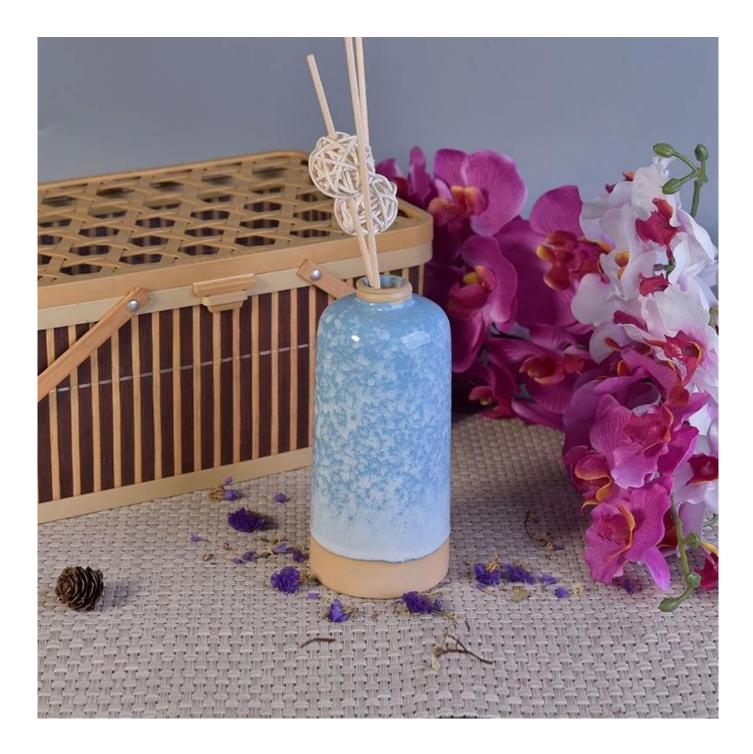

### Fragrance aroma ceramic oil reed diffuser empty bottles

### **Product Description**

ARTISAN DESIGN: Everything flourishes in spring, this artfully-designed pattern brings people a sense of vitality. This beautiful aromatic diffuser is a perfect home decor piece for flameless fragrance.