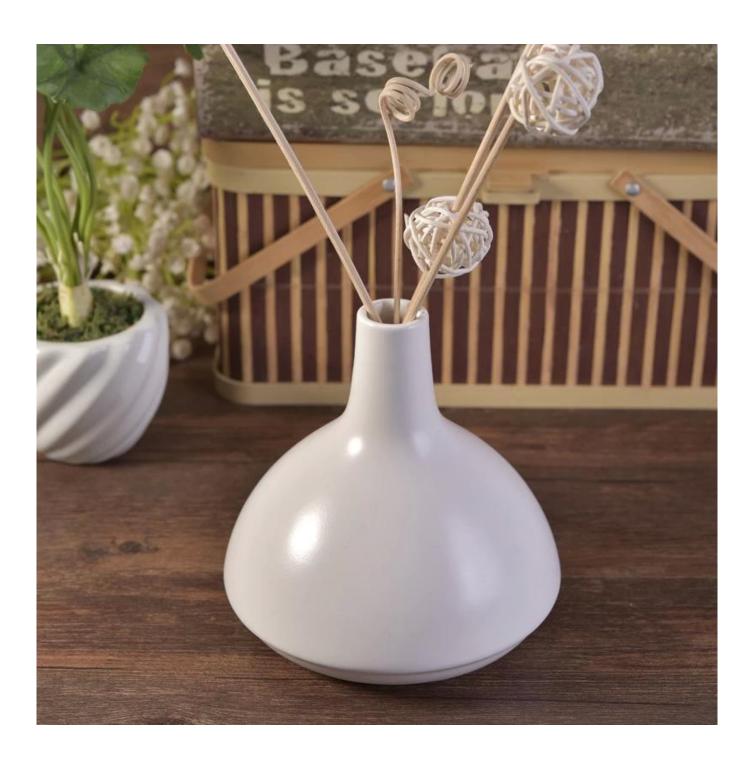

# Essential fragrance ceramic oil bottle diffuser aromatherapy with reed home decor wholesale

#### **Product Description**

ARTISAN DESIGN: Everything flourishes in spring, this artfully-designed pattern brings people a sense of vitality. This beautiful **aromatic diffuser** is a perfect home decor piece for flameless fragrance.

Sunny Glassware to grow your business rappidly.

| product name  | Essential fragrance ceramic oil bottle diffuser aromatherapy with reed home decor wholesale                             |
|---------------|-------------------------------------------------------------------------------------------------------------------------|
| Sample time   | <ol> <li>5 days if at exist shaped and size of ceramic</li> <li>15 days if need new shape or size of ceramic</li> </ol> |
| Measure(mm)   | Top dia: 25mm Bottom dia: 80mm Height: 125mm Max dia: 125mm Weight: 349g Capacity: 460ml                                |
| Packing       | Normal packing,Individual gift box, PVC box, window box, color box, white box, etc                                      |
| Delivery time | Within 35 days after the sample and order confirmed                                                                     |