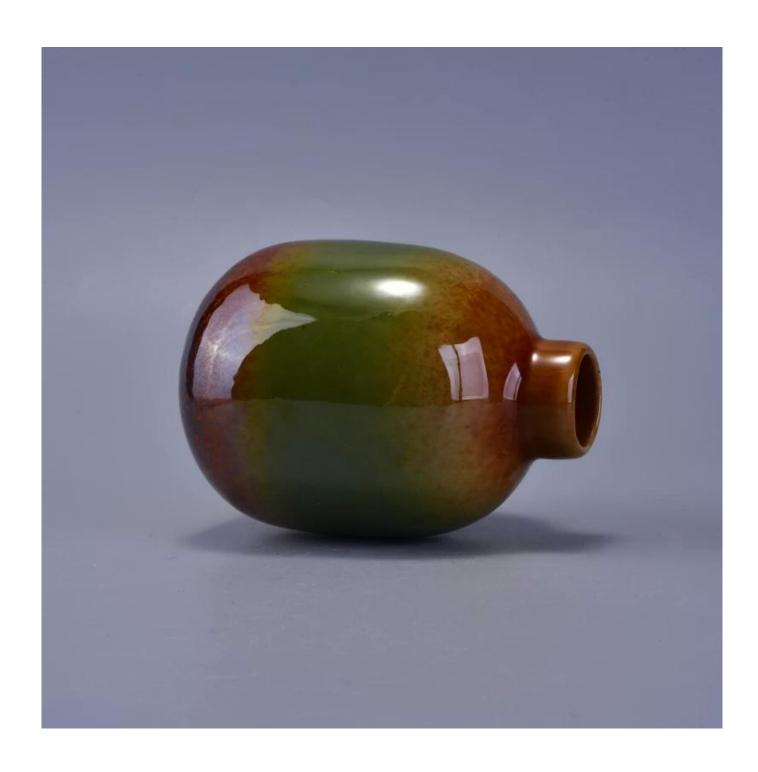

### **Product Description**

ARTISAN DESIGN: Everything flourishes in spring, this artfully-designed pattern brings people a sense of vitality. This beautiful **aromatic diffuser** is a perfect home decor piece for flameless fragrance.

Sunny Glassware to grow your business rappidly.

| product name  | Essential fragrance ceramic oil reed bottle diffuser aromatherapy home decor wholesale                                  |
|---------------|-------------------------------------------------------------------------------------------------------------------------|
| Sample time   | <ol> <li>5 days if at exist shaped and size of ceramic</li> <li>15 days if need new shape or size of ceramic</li> </ol> |
| Measure(mm)   | Top dia: 28mm Bottom dia: 48mm Max dia: 80mm Height: 105mm Weight: 214g Capacity: 240ml                                 |
| Packing       | Normal packing,Individual gift box, PVC box, window box, color box, white box, etc                                      |
| Delivery time | Within 35 days after the sample and order confirmed                                                                     |