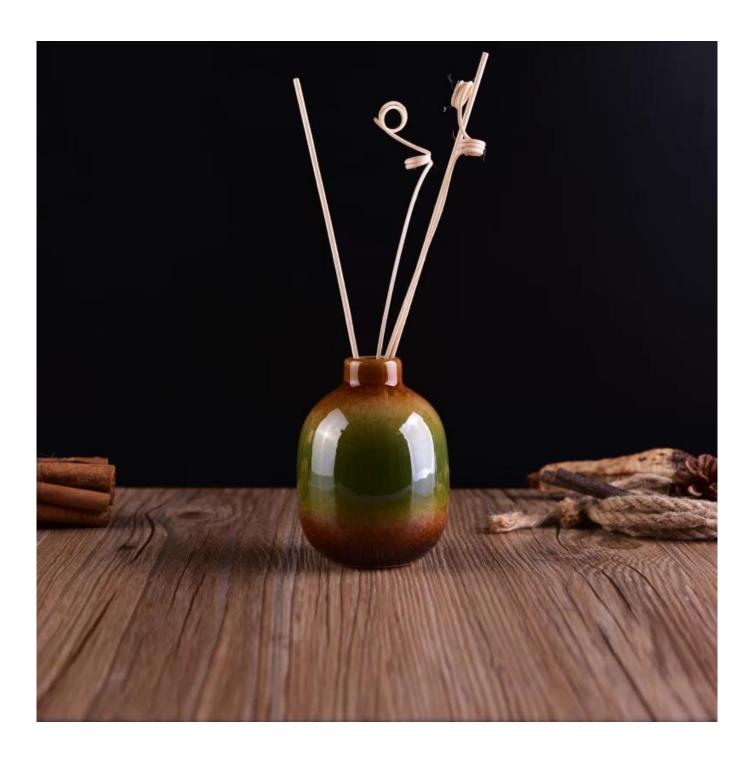

### **Product Description**

ARTISAN DESIGN: Everything flourishes in spring, this artfully-designed pattern brings people a sense of vitality. This beautiful **aromatic diffuser** is a perfect home decor piece for flameless fragrance.

Sunny Glassware to grow your business rappidly.

| product name  | Essential fragrance ceramic oil reed bottle diffuser aromatherapy home decor wholesale                                  |
|---------------|-------------------------------------------------------------------------------------------------------------------------|
| Sample time   | <ol> <li>5 days if at exist shaped and size of ceramic</li> <li>15 days if need new shape or size of ceramic</li> </ol> |
| Measure(mm)   | Top dia: 28mm Bottom dia: 48mm Max dia: 80mm Height: 105mm Weight: 214g Capacity: 240ml                                 |
| Packing       | Normal packing,Individual gift box, PVC box, window box, color box, white box, etc                                      |
| Delivery time | Within 35 days after the sample and order confirmed                                                                     |