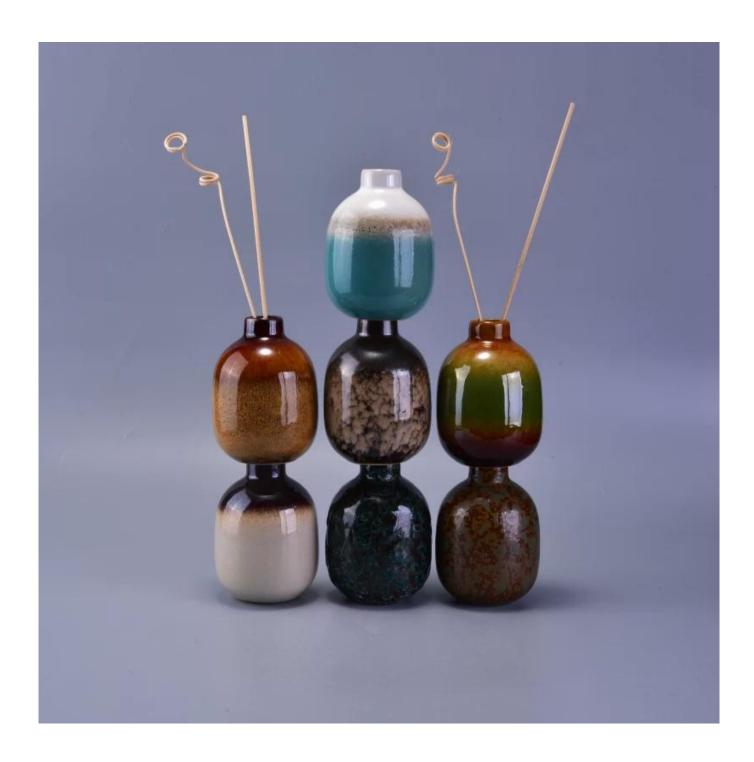

# Achieve Customers' Ideas

get your ideas becoming creative fragrance products and sell them very well

# Award-winning Design Team

won the trust of many upscale brands

# QC Extra Six Steps

No major quality complaints for 9 years



### **Product Description**

ARTISAN DESIGN: Everything flourishes in spring, this artfully-designed pattern brings people a sense of vitality. This beautiful **aromatic diffuser** is a perfect home decor piece for flameless fragrance.

Sunny Glassware **focus on luxury fragrance products** in the latest 10 years, it is the supplier of 80% fragrance brands in the United States. All the customers have good profit and **get 30% sales increase every year**. Get more details about thearomas diffusers from

Sunny Glassware to grow your business rappidly.







| product name  | Essential fragrance ceramic oil reed bottle diffuser aromatherapy home decor wholesale                                  |
|---------------|-------------------------------------------------------------------------------------------------------------------------|
| Sample time   | <ol> <li>5 days if at exist shaped and size of ceramic</li> <li>15 days if need new shape or size of ceramic</li> </ol> |
| Measure(mm)   | Top dia: 28mm Bottom dia: 48mm Max dia: 80mm Height: 105mm Weight: 214g Capacity: 240ml                                 |
| Packing       | Normal packing,Individual gift box, PVC box, window box, color box, white box, etc                                      |
| Delivery time | Within 35 days after the sample and order confirmed