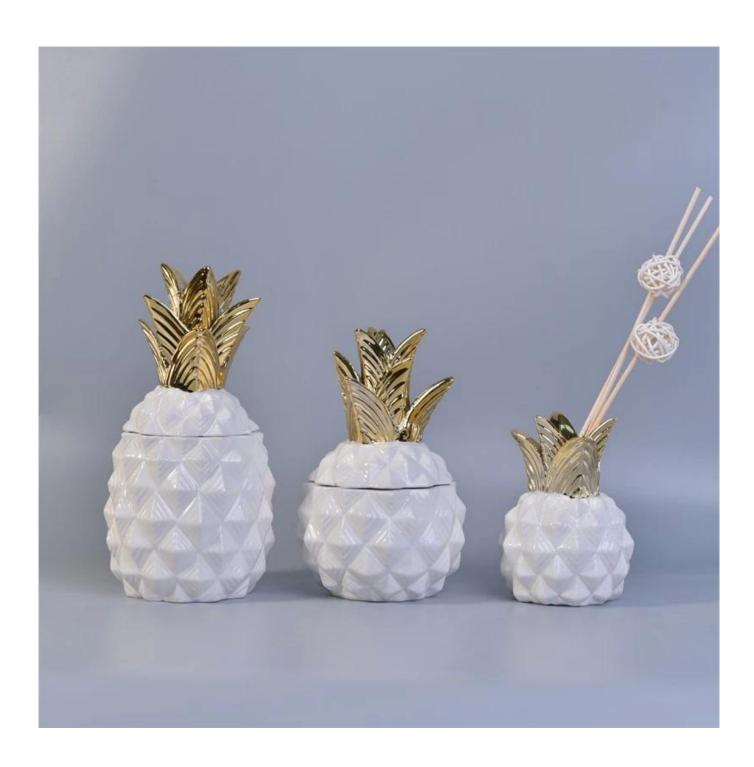

# Essential fragrance ceramic oil bottle diffuser with reed home decor

#### **Product Description**

ARTISAN DESIGN: Everything flourishes in spring, this artfully-designed pattern brings people a sense of vitality. This beautiful **aromatic diffuser** is a perfect home decor piece for flameless fragrance.