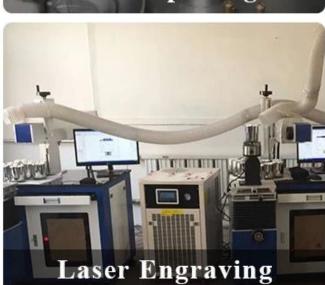

tom dia: 57mm<br>Height: 118mm Max dia:148mm<br>Weight: 453g<br>Capacity:1220ml |  |
| Packing       | Normal packing,Individual gift box, PVC box, window box, color box, white box, etc                   |  |
| Delivery time | Within 35 days after the sample and order confirmed                                                  |  |
| Payment term  | 30% deposit by T/T in advance and the balance against the copy of B/L                                |  |

| Shipment       | By sea,by air,by Express and your shipping agent is acceptable          |
|----------------|-------------------------------------------------------------------------|
| Usage Occasion | Home decor, Wedding Decoration, Wedding Favors, Decoration enhancement, |

## **MAIN PRODUCTS**















## **DEEP PROCESSING**









## **Service Story**

Someone ask me, why <u>Sunny Glassware</u> is **the supplier of 80% fragrance brands in the United State**, take a second to listen to my story about <u>candle holders</u> order, you will understand Sunny always stay with you whatever it happens.

Last summer was really a great experience to us, J placed a big order with mass candle holders to Sunny Glassware at August 2018, everyone was so exciting and wanted to make it perfect .

×

Everything goes very well at the beginning, fast move, perfect communication, all is good. A small accessory became a big bomb which is out of our expectation, I wanted us to buy this small accessory in China but he told us this is a very difficult stuff, we digged 7 factories and one of them told us they can produce it. We are hap