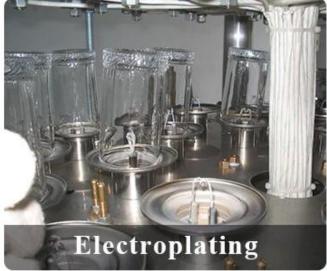

ottom dia: 57mm<br>Height: 118mm Max dia:148mm<br>Weight: 453g<br>Capacity:1220ml |  |
| Packing       | Normal packing,Individual gift box, PVC box, window box, color box, white box, etc                   |  |
| Delivery time | Within 35 days after the sample and order confirmed                                                  |  |
| Payment term  | 30% deposit by T/T in advance and the balance against the copy of B/L                                |  |

| Shipment       | By sea,by air,by Express and your shipping agent is acceptable          |
|----------------|-------------------------------------------------------------------------|
| Usage Occasion | Home decor, Wedding Decoration, Wedding Favors, Decoration enhancement, |

## **MAIN PRODUCTS**















## **DEEP PROCESSING**









## **Service Story**

Someone ask me, why <u>Sunny Glassware</u> is **the supplier of 80% fragrance brands in the United State**, take a second to listen to my story about <u>candle holders</u> order, you will understand Sunny always stay with you whatever it happens.

Last summer was really a great experience to us, J placed a big order with mass candle holders to Sunny Glassware at August 2018, everyone was so exciting and wanted to make it perfect .

×

Everything goes very well at the beginning, fast move, perfect communication, all is good. A small accessory became a big bomb which is out of our expectation, I wanted us to buy this small accessory in China but he told us this is a very difficult stuff, we digged 7 factories and one of them told us they can produce it. We are h