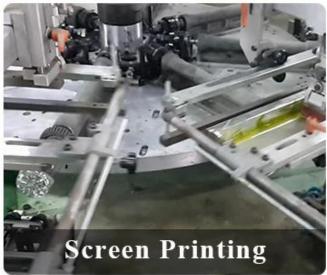

dia: 57mm<br>Height: 118mm Max dia:148mm<br>Weight: 453g<br>Capacity:1220ml |  |
| Packing       | Normal packing,Individual gift box, PVC box, window box, color box, white box, etc                   |  |
| Delivery time | Within 35 days after the sample and order confirmed                                                  |  |
| Payment term  | 30% deposit by T/T in advance and the balance against the copy of B/L                                |  |

| Shipment       | By sea,by air,by Express and your shipping agent is acceptable          |
|----------------|-------------------------------------------------------------------------|
| Usage Occasion | Home decor, Wedding Decoration, Wedding Favors, Decoration enhancement, |

## **MAIN PRODUCTS**















## **DEEP PROCESSING**









## **Service Story**

Someone ask me, why <u>Sunny Glassware</u> is **the supplier of 80% fragrance brands in the United State**, take a second to listen to my story about <u>candle holders</u> order, you will understand Sunny always stay with you whatever it happens.

Last summer was really a great experience to us, J placed a big order with mass candle holders to Sunny Glassware at August 2018, everyone was so exciting and wanted to make it perfect .

×

Everything goes very well at the beginning, fast move, perfect communication, all is good. A small accessory became a big bomb which is out of our expectation, I wanted us to buy this small accessory in China but he told us this is a very difficult stuff, we digged 7 factories and one of them told us they can produce it. We are happy t