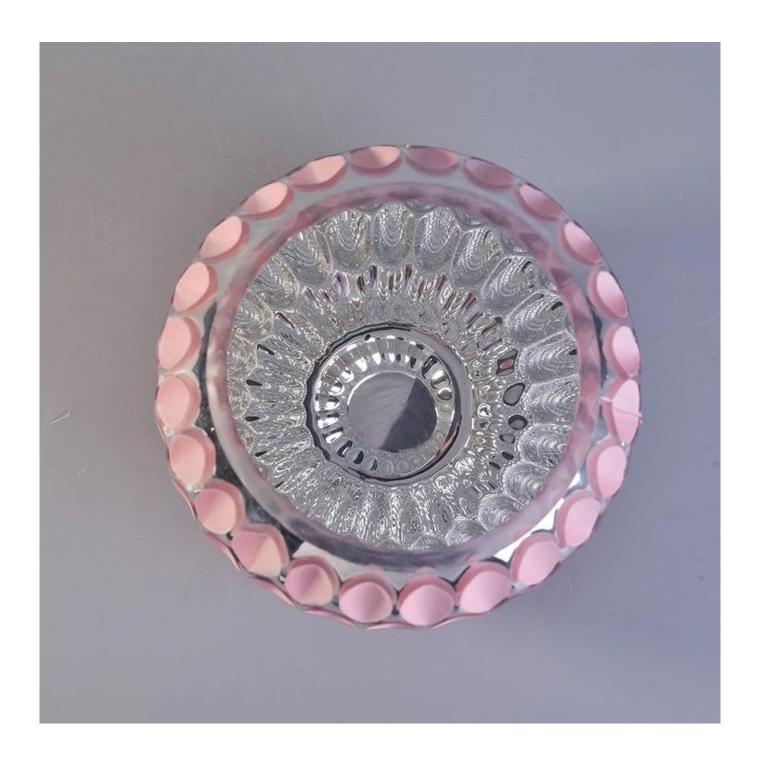

**Engraving candle container circle glass candlestick** wholesales

## **Product Description**

The **luxury glass candle jars** are designed by our professional designers team. It is made from deep processing and kept good quality. It is suitable for home, wedding, party decorations and so on.

| product name  | Engraving candle container circle glass candlestick wholesales                                       |  |
|---------------|------------------------------------------------------------------------------------------------------|--|
| Sample time   | 5 days if at exist shaped and size of glass     1. 5 days if need new shape or size of glass         |  |
| Measure       | Top dia: 110mm<br>Bottom dia: 57mm<br>Height: 118mm Max dia:148mm<br>Weight: 453g<br>Capacity:1220ml |  |
| Packing       | Normal packing,Individual gift box, PVC box, window box, color box, white box, etc                   |  |
| Delivery time | Within 35 days after the sample and order confirmed                                                  |  |
| Payment term  | 30% deposit by T/T in advance and the balance against the copy of B/L                                |  |