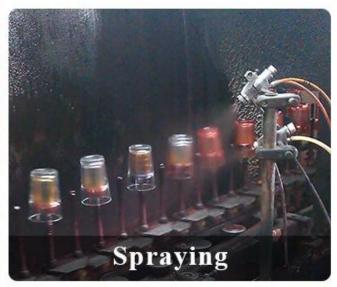

m dia: 57mm<br>Height: 118mm Max dia:148mm<br>Weight: 453g<br>Capacity:1220ml |  |
| Packing       | Normal packing,Individual gift box, PVC box, window box, color box, white box, etc                   |  |
| Delivery time | Within 35 days after the sample and order confirmed                                                  |  |
| Payment term  | 30% deposit by T/T in advance and the balance against the copy of B/L                                |  |

| Shipment       | By sea,by air,by Express and your shipping agent is acceptable          |
|----------------|-------------------------------------------------------------------------|
| Usage Occasion | Home decor, Wedding Decoration, Wedding Favors, Decoration enhancement, |

## **MAIN PRODUCTS**















## **DEEP PROCESSING**









## **Service Story**

Someone ask me, why <u>Sunny Glassware</u> is **the supplier of 80% fragrance brands in the United State**, take a second to listen to my story about <u>candle holders</u> order, you will understand Sunny always stay with you whatever it happens.

Last summer was really a great experience to us, J placed a big order with mass candle holders to Sunny Glassware at August 2018, everyone was so exciting and wanted to make it perfect .

×

Everything goes very well at the beginning, fast move, perfect communication, all is good. A small accessory became a big bomb which is out of our expectation, I wanted us to buy this small accessory in China but he told us this is a very difficult stuff, we digged 7 factories and one of them told us they can produce it. We are happy