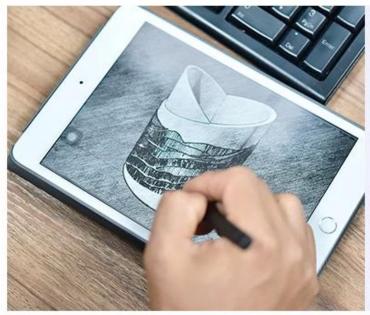

## **Empty matte jars for candle frosted glass candles holders home decoration use**



# Fast Quantity and Launched Speed

speed can be compared with Zara

# 80% Candle Jars Exclusive Supplier

including Nest Fragrance, Candle Lite, UGG etc popular brands





# Achieve Customers' Ideas

get your ideas becoming creative fragrance products and

sell them very well

## **Product Description**

The **luxury glass candle jars** are designed by our professional designers team. It is made from deep processing and kept good quality. It is suitable for home, wedding, party decorations and so on.



| product name   | Empty matte jars for candle frosted glass candles holders home decoration use                |  |
|----------------|----------------------------------------------------------------------------------------------|--|
| Sample time    | 5 days if at exist shaped and size of glass     1. 5 days if need new shape or size of glass |  |
| Measure        | Top dia:100mm Bottom dia:100mm Height:90mm Weight:234g Capacity:570ml