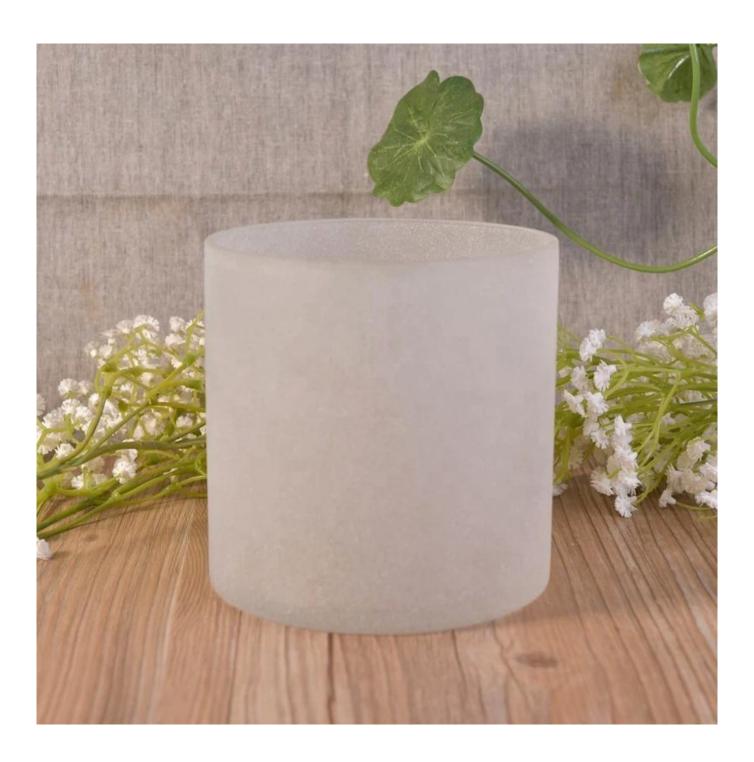

## **Empty matte jars for candle frosted glass candles holders home decoration use**

| product name   | Empty matte jars for candle frosted glass candles holders home decoration use                |  |
|----------------|----------------------------------------------------------------------------------------------|--|
| Sample time    | 5 days if at exist shaped and size of glass     1. 5 days if need new shape or size of glass |  |
| Measure        | Top dia:100mm Bottom dia:100mm Height:90mm Weight:234g Capacity:570ml                        |  |
| Packing        | Normal packing,Individual gift box, PVC box, window box, color box, white box, etc           |  |
| Delivery time  | Within 35 days after the sample and order confirmed                                          |  |
| Payment term   | 30% deposit by T/T in advance and the balance against the copy of B/L                        |  |
| Shipment       | By sea,by air,by Express and your shipping agent is acceptable                               |  |
| Usage Occasion | Home decor, Wedding Decoration, Wedding Favors, Decoration enhancement,                      |  |