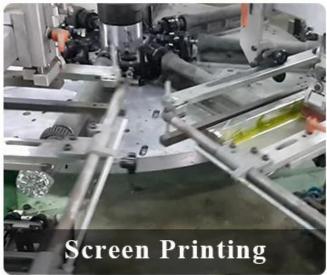

days if need new shape or size of glass |  |
| Measure        | Top dia:100mm Bottom dia:100mm Height:90mm Weight:234g Capacity:570ml                        |  |
| Packing        | Normal packing,Individual gift box, PVC box, window box, color box, white box, etc           |  |
| Delivery time  | Within 35 days after the sample and order confirmed                                          |  |
| Payment term   | 30% deposit by T/T in advance and the balance against the copy of B/L                        |  |
| Shipment       | By sea,by air,by Express and your shipping agent is acceptable                               |  |
| Usage Occasion | Home decor, Wedding Decoration, Wedding Favors, Decoration enhancement,                      |  |

## **Process Craft**

## **DEEP PROCESSING**









## **Service Story**

Someone ask me, why <u>Sunny Glassware</u> is **the supplier of 80% fragrance brands in the United State**, take a second to listen to my story about <u>candle holders</u> order, you will understand Sunny always stay with you whatever it happens.

Last summer was really a great experience to us, J placed a big order with mass candle holders to Sunny Glassware at August 2018, everyone was so exciting and wanted to make it perfect .

×

Everything goes very well at the beginning, fast move, perfect communication, all is good. A small accessory became a big bomb which is out of our expectation, I wanted us to buy this small accessory in China but he told us this is a very difficult stuff, we digged 7 factories and one of them told us they can produce it. We are happy t