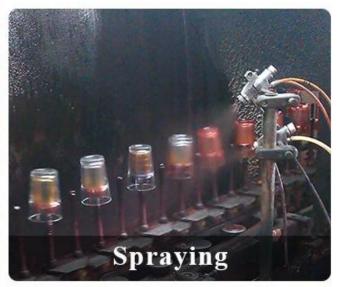

5 days if need new shape or size of glass |  |
| Measure        | Top dia:100mm Bottom dia:100mm Height:90mm Weight:234g Capacity:570ml                        |  |
| Packing        | Normal packing,Individual gift box, PVC box, window box, color box, white box, etc           |  |
| Delivery time  | Within 35 days after the sample and order confirmed                                          |  |
| Payment term   | 30% deposit by T/T in advance and the balance against the copy of B/L                        |  |
| Shipment       | By sea,by air,by Express and your shipping agent is acceptable                               |  |
| Usage Occasion | Home decor, Wedding Decoration, Wedding Favors, Decoration enhancement,                      |  |

## **Process Craft**

## **DEEP PROCESSING**









## **Service Story**

Someone ask me, why <u>Sunny Glassware</u> is **the supplier of 80% fragrance brands in the United State**, take a second to listen to my story about <u>candle holders</u> order, you will understand Sunny always stay with you whatever it happens.

Last summer was really a great experience to us, J placed a big order with mass candle holders to Sunny Glassware at August 2018, everyone was so exciting and wanted to make it perfect .

×

Everything goes very well at the beginning, fast move, perfect communication, all is good. A small accessory became a big bomb which is out of our expectation, I wanted us to buy this small accessory in China but he told us this is a very difficult stuff, we digged 7 factories and one of them told us they can produce it. We are happy