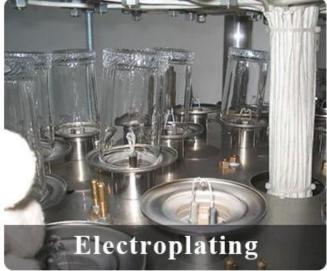

1. 5 days if need new shape or size of glass |  |
| Measure        | Top dia:100mm Bottom dia:100mm Height:90mm Weight:234g Capacity:570ml                        |  |
| Packing        | Normal packing,Individual gift box, PVC box, window box, color box, white box, etc           |  |
| Delivery time  | Within 35 days after the sample and order confirmed                                          |  |
| Payment term   | 30% deposit by T/T in advance and the balance against the copy of B/L                        |  |
| Shipment       | By sea,by air,by Express and your shipping agent is acceptable                               |  |
| Usage Occasion | Home decor, Wedding Decoration, Wedding Favors, Decoration enhancement,                      |  |

## **Process Craft**

## **DEEP PROCESSING**









## **Service Story**

Someone ask me, why <u>Sunny Glassware</u> is **the supplier of 80% fragrance brands in the United State**, take a second to listen to my story about <u>candle holders</u> order, you will understand Sunny always stay with you whatever it happens.

Last summer was really a great experience to us, J placed a big order with mass candle holders to Sunny Glassware at August 2018, everyone was so exciting and wanted to make it perfect .

×

Everything goes very well at the beginning, fast move, perfect communication, all is good. A small accessory became a big bomb which is out of our expectation, I wanted us to buy this small accessory in China but he told us this is a very difficult stuff, we digged 7 factories and one of them told us they can produce it. We are h