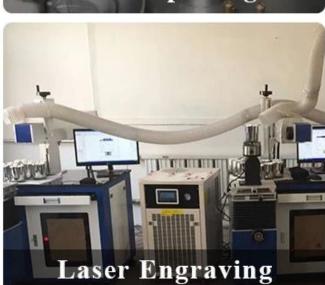

. 5 days if need new shape or size of glass |  |
| Measure        | Top dia:100mm Bottom dia:100mm Height:90mm Weight:234g Capacity:570ml                        |  |
| Packing        | Normal packing,Individual gift box, PVC box, window box, color box, white box, etc           |  |
| Delivery time  | Within 35 days after the sample and order confirmed                                          |  |
| Payment term   | 30% deposit by T/T in advance and the balance against the copy of B/L                        |  |
| Shipment       | By sea,by air,by Express and your shipping agent is acceptable                               |  |
| Usage Occasion | Home decor, Wedding Decoration, Wedding Favors, Decoration enhancement,                      |  |

## **Process Craft**

## **DEEP PROCESSING**









## **Service Story**

Someone ask me, why <u>Sunny Glassware</u> is **the supplier of 80% fragrance brands in the United State**, take a second to listen to my story about <u>candle holders</u> order, you will understand Sunny always stay with you whatever it happens.

Last summer was really a great experience to us, J placed a big order with mass candle holders to Sunny Glassware at August 2018, everyone was so exciting and wanted to make it perfect .

×

Everything goes very well at the beginning, fast move, perfect communication, all is good. A small accessory became a big bomb which is out of our expectation, I wanted us to buy this small accessory in China but he told us this is a very difficult stuff, we digged 7 factories and one of them told us they can produce it. We are hap