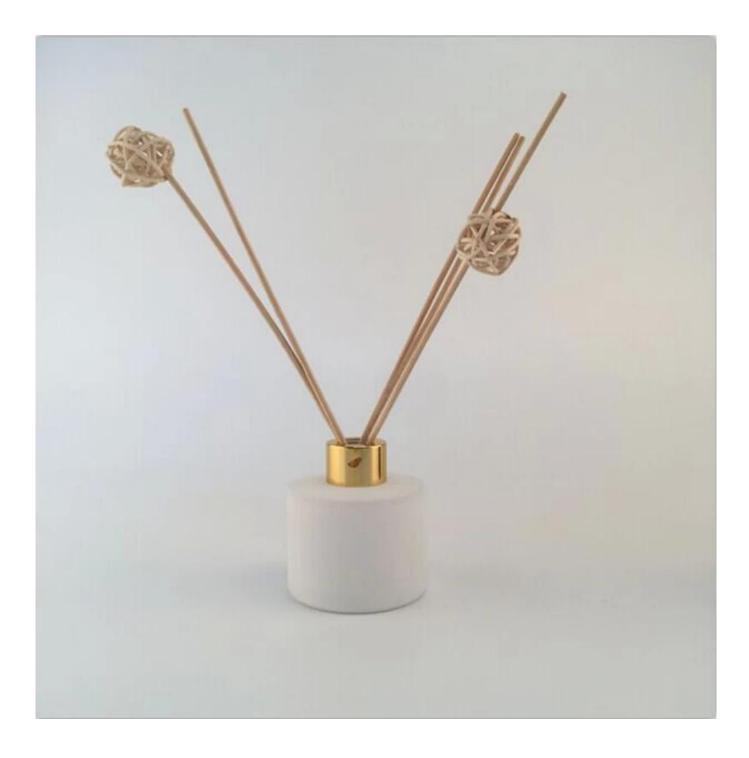

Empty glass diffuser bottle fragrance jar aromatherapy with reed home decorations

| product name  | Empty glass diffuser bottle fragrance<br>jar aromatherapy with reed home<br>decorations                             |
|---------------|---------------------------------------------------------------------------------------------------------------------|
| Sample time   | <ol> <li>5 days if at exist shaped and size of glass</li> <li>15 days if need new shape or size of glass</li> </ol> |
| Measure(mm)   | Top dia: 25mm<br>Bottom dia:64mm<br>Height:64mm<br>Capacity:120ml                                                   |
| Packing       | Normal packing,Individual gift box, PVC box, window box, color box, white box, etc                                  |
| Delivery time | Within 35 days after the sample and order confirmed                                                                 |
| Payment term  | 30% deposit by T/T in advance and the balance against the copy of B/L                                               |
| Shipment      | By sea,by air,by Express and your shipping agent is acceptable                                                      |