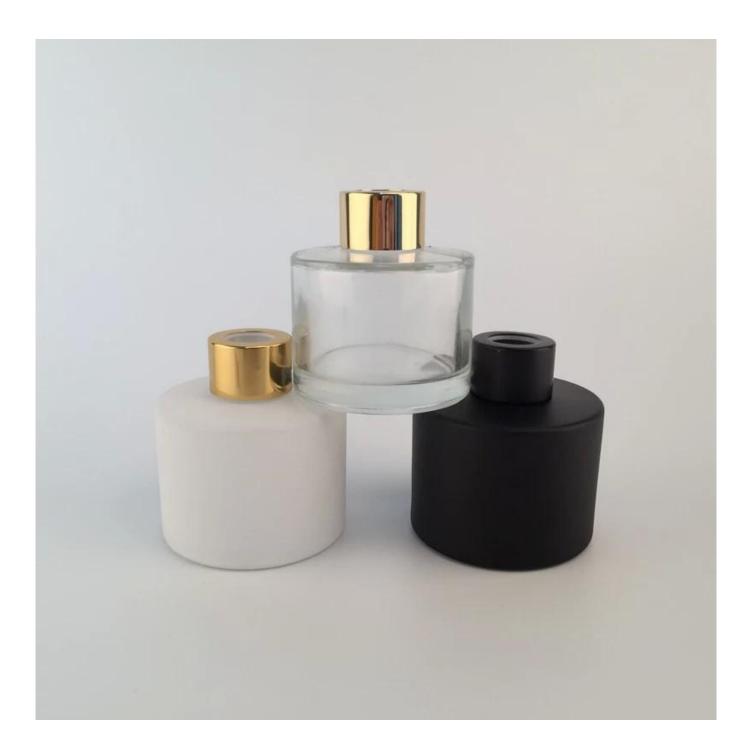

Empty glass diffuser bottle fragrance jar aromatherapy with reed home decorations

| product name  | Empty glass diffuser bottle fragrance<br>jar aromatherapy with reed home<br>decorations                             |
|---------------|---------------------------------------------------------------------------------------------------------------------|
| Sample time   | <ol> <li>5 days if at exist shaped and size of glass</li> <li>15 days if need new shape or size of glass</li> </ol> |
| Measure(mm)   | Top dia: 25mm<br>Bottom dia:64mm<br>Height:64mm<br>Capacity:120ml                                                   |
| Packing       | Normal packing,Individual gift box, PVC box, window box, color box, white box, etc                                  |
| Delivery time | Within 35 days after the sample and order confirmed                                                                 |
| Payment term  | 30% deposit by T/T in advance and the balance against the copy of B/L                                               |
| Shipment      | By sea,by air,by Express and your shipping agent is acceptable                                                      |