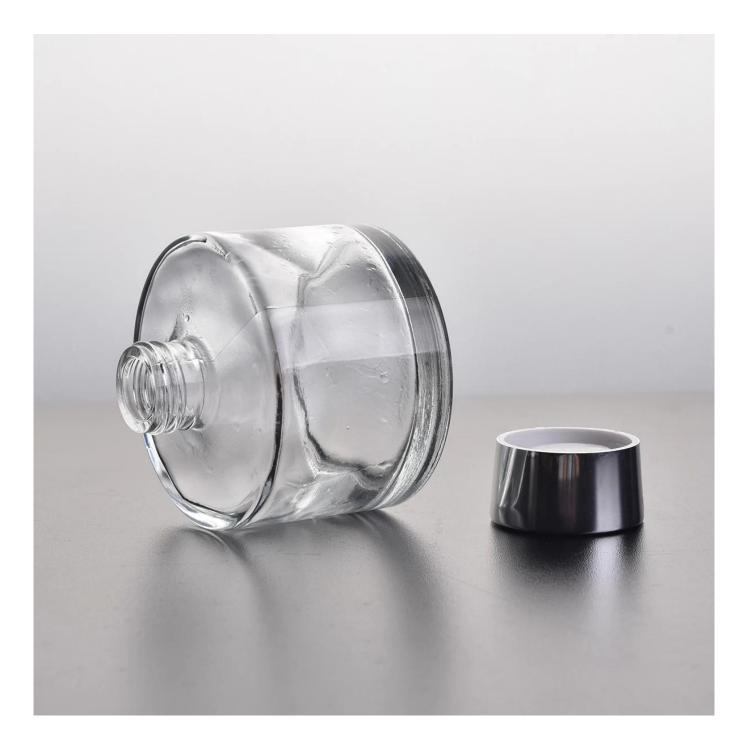

Empty glass diffuser bottle fragrance jar aromatherapy with reed home decorations

# **RICH EXPERIENCE**

Sunny Group has offered glassware for 26 years experience with all kinds of products being exported to more than 30 countries and regions

LEARN MORE

**Product Description** 

ARTISAN DESIGN: Everything flourishes in spring, this artfully-designed pattern brings people a sense of vitality. This beautiful **aromatic diffuser** is a perfect home decor piece for flameless fragrance.

| product name  | Empty glass diffuser bottle fragrance<br>jar aromatherapy with reed home<br>decorations                             |
|---------------|---------------------------------------------------------------------------------------------------------------------|
| Sample time   | <ol> <li>5 days if at exist shaped and size of glass</li> <li>15 days if need new shape or size of glass</li> </ol> |
| Measure(mm)   | Top dia: 25mm<br>Bottom dia:64mm<br>Height:64mm<br>Capacity:120ml                                                   |
| Packing       | Normal packing,Individual gift box, PVC box, window box, color box, white box, etc                                  |
| Delivery time | Within 35 days after the sample and order confirmed                                                                 |
| Payment term  | 30% deposit by T/T in advance and the balance against the copy of B/L                                               |
| Shipment      | By sea,by air,by Express and your shipping agent is acceptable                                                      |