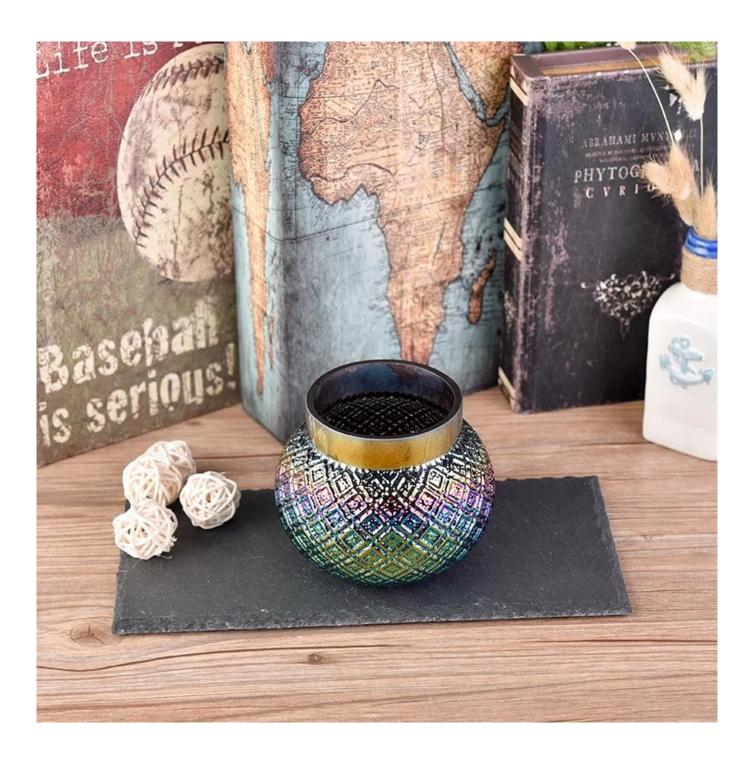

**Empty electroplating candle container tins votive glass candles vessel home decoration** 

## **Product Description**

The **luxury glass candle jars** are designed by our professional designers team. It is made from deep processing and kept good quality. It is suitable for home, wedding, party decorations and so on.

| product name  | Empty electroplating candle container tins votive glass candles vessel home decoration                                 |
|---------------|------------------------------------------------------------------------------------------------------------------------|
| Sample time   | <ul><li>1. 5 days if at exist shaped and size of glass</li><li>2. 15 days if need new shape or size of glass</li></ul> |
| Measure       | Top dia: 75mm<br>Bottom dia: 54mm<br>Height: 90mm Max dia:107mm<br>Weight: 277g<br>Capacity: 450ml                     |
| Packing       | Normal packing,Individual gift box, PVC box, window box, color box, white box, etc                                     |
| Delivery time | Within 35 days after the sample and order confirmed                                                                    |
| Payment term  | 30% deposit by T/T in advance and the balance against the copy of B/L                                                  |