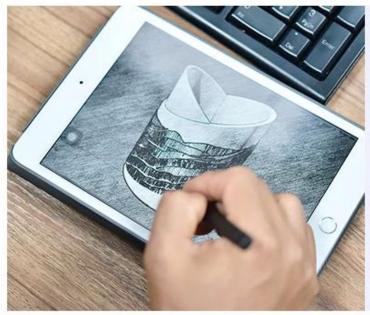

**Empty electroplating candle container tins votive glass candles vessel home decoration** 



# Fast Quantity and Launched Speed

speed can be compared with Zara

# 80% Candle Jars Exclusive Supplier

including Nest Fragrance, Candle Lite, UGG etc popular brands





## Achieve Customers' Ideas

get your ideas becoming creative fragrance products and

sell them very well

## **Product Description**

The **luxury glass candle jars** are designed by our professional designers team. It is made from deep processing and kept good quality. It is suitable for home, wedding, party decorations and so on.





| product name  | Empty electroplating candle container tins votive glass candles vessel home decoration                                 |
|---------------|------------------------------------------------------------------------------------------------------------------------|
| Sample time   | <ul><li>1. 5 days if at exist shaped and size of glass</li><li>2. 15 days if need new shape or size of glass</li></ul> |
| Measure       | Top dia: 75mm<br>Bottom