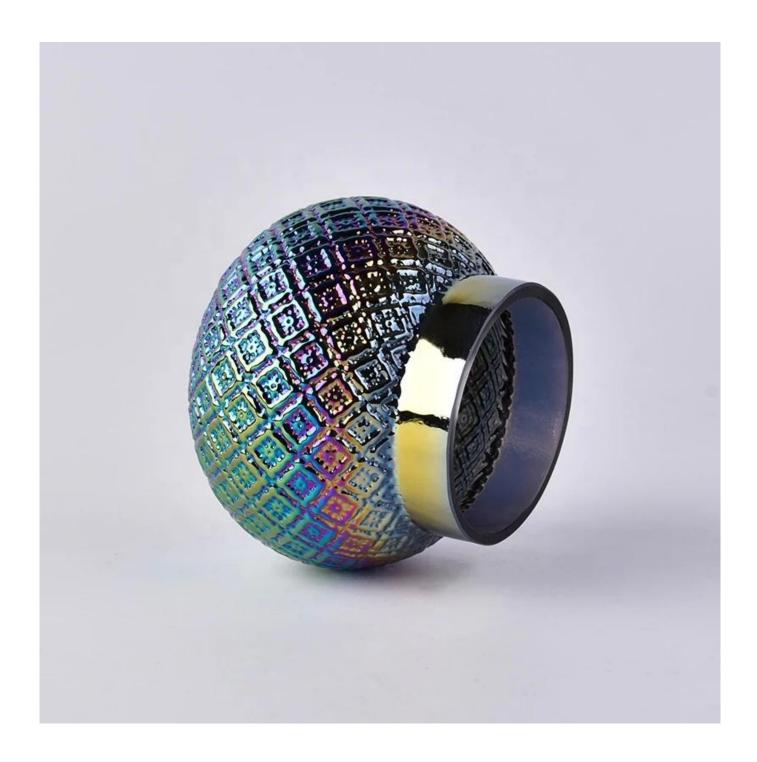

**Empty electroplating candle container tins votive glass candles vessel home decoration** 

## **Product Description**

The **luxury glass candle jars** are designed by our professional designers team. It is made from deep processing and kept good quality. It is suitable for home, wedding, party decorations and so on.

| product name  | Empty electroplating candle container tins votive glass candles vessel home decoration                                 |
|---------------|------------------------------------------------------------------------------------------------------------------------|
| Sample time   | <ul><li>1. 5 days if at exist shaped and size of glass</li><li>2. 15 days if need new shape or size of glass</li></ul> |
| Measure       | Top dia: 75mm<br>Bottom dia: 54mm<br>Height: 90mm Max dia:107mm<br>Weight: 277g<br>Capacity: 450ml                     |
| Packing       | Normal packing,Individual gift box, PVC box, window box, color box, white box, etc                                     |
| Delivery time | Within 35 days after the sample and order confirmed                                                                    |
| Payment term  | 30% deposit by T/T in advance and the balance against the copy of B/L                                                  |