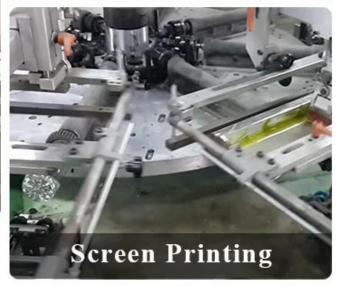

ht: 277g<br>Capacity: 450ml                     |
| Packing       | Normal packing,Individual gift box, PVC box, window box, color box, white box, etc                                     |
| Delivery time | Within 35 days after the sample and order confirmed                                                                    |
| Payment term  | 30% deposit by T/T in advance and the balance against the copy of B/L                                                  |

| Shipment       | By sea,by air,by Express and your shipping agent is acceptable          |
|----------------|-------------------------------------------------------------------------|
| Usage Occasion | Home decor, Wedding Decoration, Wedding Favors, Decoration enhancement, |

## **Process Craft**

## **DEEP PROCESSING**











## **Service Story**

Someone ask me, why <u>Sunny Glassware</u> is **the supplier of 80% fragrance brands in the United State**, take a second to listen to my story about <u>candle</u> <u>holders</u> order, you will understand Sunny always stay with you whatever it happens.

Last summer was really a great experience to us, J placed a big order with mass candle holders to Sunny Glassware at August 2018, everyone was so exciting and wanted to make it perfect .

×

Everything goes very well at the beginning, fast move, perfect communication, all is good. A small accessory became a big bomb which is out of our expectation, I wanted us to buy this small accessory in China but he told us this is a very difficult stuff, we digged 7 factories and one of them told us they can produce it. We ar