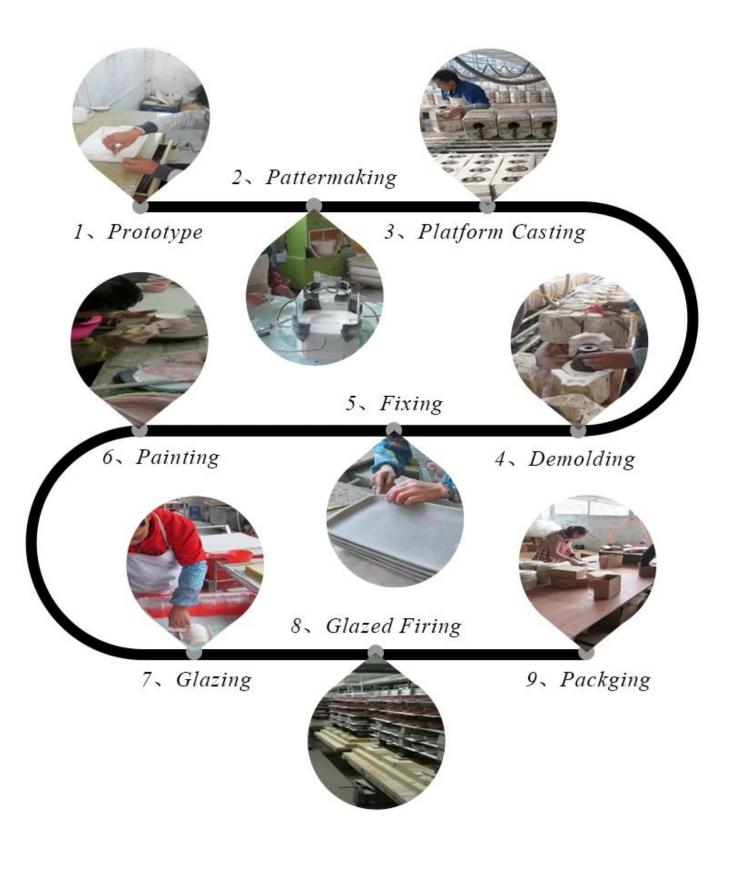

Measure(mm)   | Top dia:90mm<br>Bottom dia:75mm<br>Max dia:105mm<br>Height:85mm<br>Weight:350g<br>Capacity:405ml                    |
| Packing       | Normal packing,Individual gift box, PVC box, window box, color box, white box, etc                                  |
| Delivery time | Within 35 days after the sample and order confirmed                                                                 |

| Payment term   | 30% deposit by T/T in advance and the balance against the copy of B/L   |
|----------------|-------------------------------------------------------------------------|
| Shipment       | By sea,by air,by Express and your shipping agent is acceptable          |
| Usage Occasion | Home decor, Wedding Decoration, Wedding Favors, Decoration enhancement, |

**Process Craft** 



#### **Packaging & Shipping**

We also have **our own professional and international logistic company** for your service.

We are your best choice without any concern.





Factory



#### Exhibition

Sunny Glassware have taken part in various exhibitions since 2002 year, like Shanghai, London, Hongkong show.

We win customers'trust and recognition which improve our brand reputation.



There are more than 5000 products in Shenzhen sample room of Sunny Glassware for your reference. Our products are famous for all around the world and of superior quality. We trust firmly that it is too hard to find another suppliers like us in China. **Welcom to Shenzhen office!** 

# $^{\top}$ SAMPLE ROOM $_{\perp}$



## **CERTIFICATIONS**



#### **Sunny Story**

Someone ask me, why <u>Sunny Glassware<