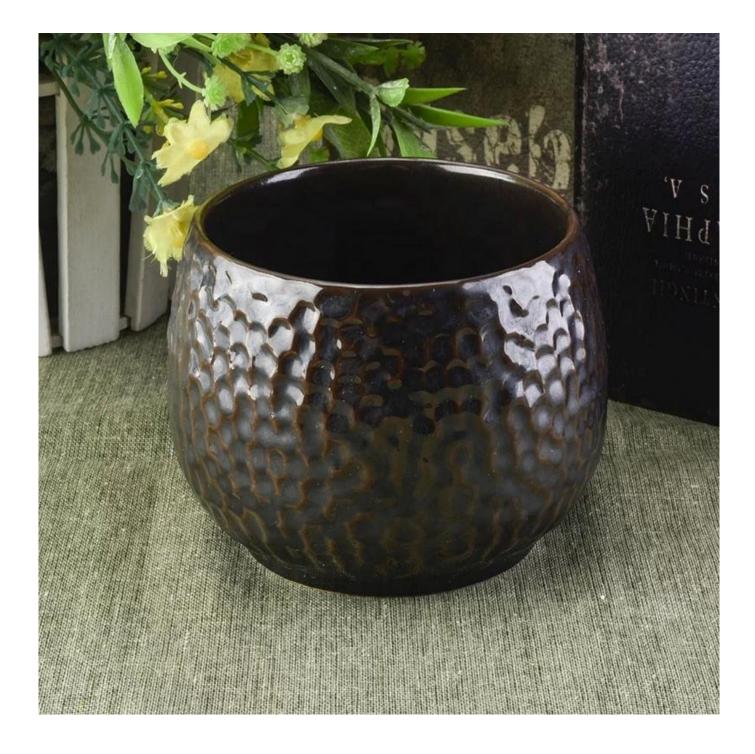

## **Protect Customers' Designs**

all the newly designed items haven't been copied in

three years

**Product Description** 

This **ceramic candle jar** is designed by our professional designers team. It is made from deep processing and kept good quality. It is suitable for home, wedding, party decorations and so on.

| product name  | Empty bowl shape ceramic candle jars<br>in bulk home decor wedding occasion                                         |
|---------------|---------------------------------------------------------------------------------------------------------------------|
| Sample time   | <ol> <li>5 days if at exist shaped and size of glass</li> <li>15 days if need new shape or size of glass</li> </ol> |
| Measure(mm)   | Top dia:90mm<br>Bottom dia:75mm<br>Max dia:105mm<br>Height:85mm<br>Weight:350g<br>Capacity:405ml                    |
| Packing       | Normal packing,Individual gift box, PVC box, window box, color box, white box, etc                                  |
| Delivery time | Within 35 days after the sample and order confirmed                                                                 |