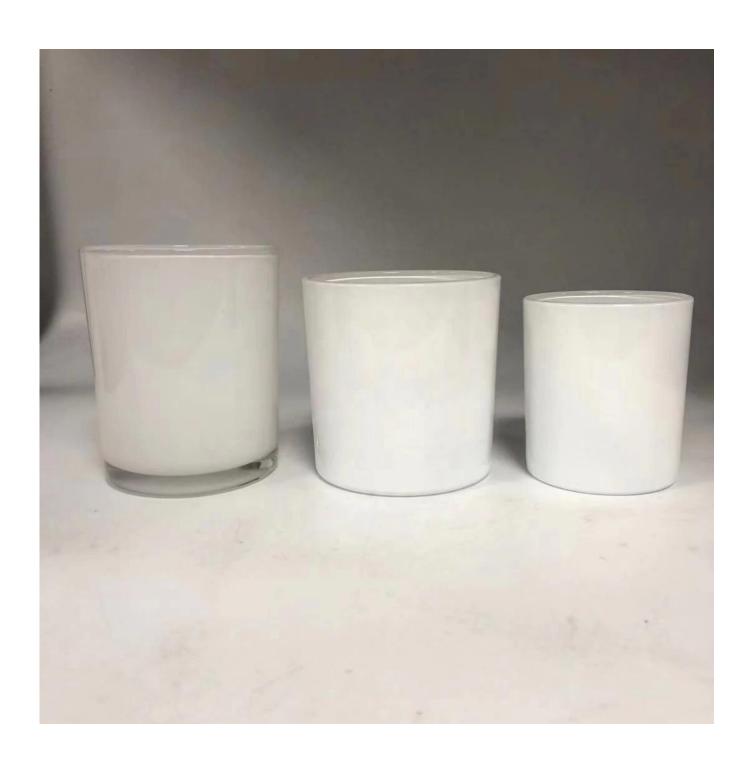

# **Empty White Glass Candle Jar For Candle Making**

#### **Product Description**

The **luxury glass candle holder is** designed by our professional designers team. It is made from deep processing and kept good quality. It is suitable for home, wedding, party decorations and so on.

| product name   | Empty White Glass Candle Jar For Candle Making                                                                      |
|----------------|---------------------------------------------------------------------------------------------------------------------|
| Sample time    | <ol> <li>5 days if at exist shaped and size of glass</li> <li>15 days if need new shape or size of glass</li> </ol> |
| Measure(mm)    | Top dia.: 88mm Bottom dia.: 80mm Height: 100mm Capacity: 400ml Weight: 325g                                         |
| Packing        | Normal packing,Individual gift box, PVC box, window box, color box, white box, etc                                  |
| Delivery time  | Within 35 days after the sample and order confirmed                                                                 |
| Payment term   | 30% deposit by T/T in advance and the balance against the copy of B/L                                               |
| Shipment       | By sea,by air,by Express and your shipping agent is acceptable                                                      |
| Usage Occasion | Home decor, Wedding Decoration, Wedding Favors, Decoration enhancement,                                             |