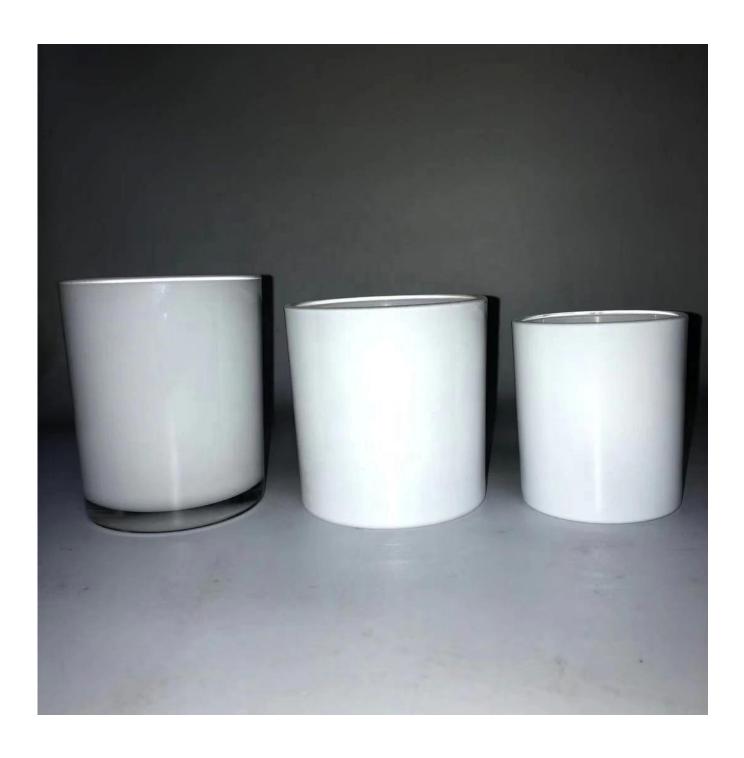

# **Empty White Glass Candle Jar For Candle Making**

#### **Product Description**

The **luxury glass candle holder is** designed by our professional designers team. It is made from deep processing and kept good quality. It is suitable for home, wedding, party decorations and so on.

| product name   | Empty White Glass Candle Jar For Candle Making                                                                      |
|----------------|---------------------------------------------------------------------------------------------------------------------|
| Sample time    | <ol> <li>5 days if at exist shaped and size of glass</li> <li>15 days if need new shape or size of glass</li> </ol> |
| Measure(mm)    | Top dia.: 88mm Bottom dia.: 80mm Height: 100mm Capacity: 400ml Weight: 325g                                         |
| Packing        | Normal packing,Individual gift box, PVC box, window box, color box, white box, etc                                  |
| Delivery time  | Within 35 days after the sample and order confirmed                                                                 |
| Payment term   | 30% deposit by T/T in advance and the balance against the copy of B/L                                               |
| Shipment       | By sea,by air,by Express and your shipping agent is acceptable                                                      |
| Usage Occasion | Home decor, Wedding Decoration, Wedding Favors, Decoration enhancement,                                             |