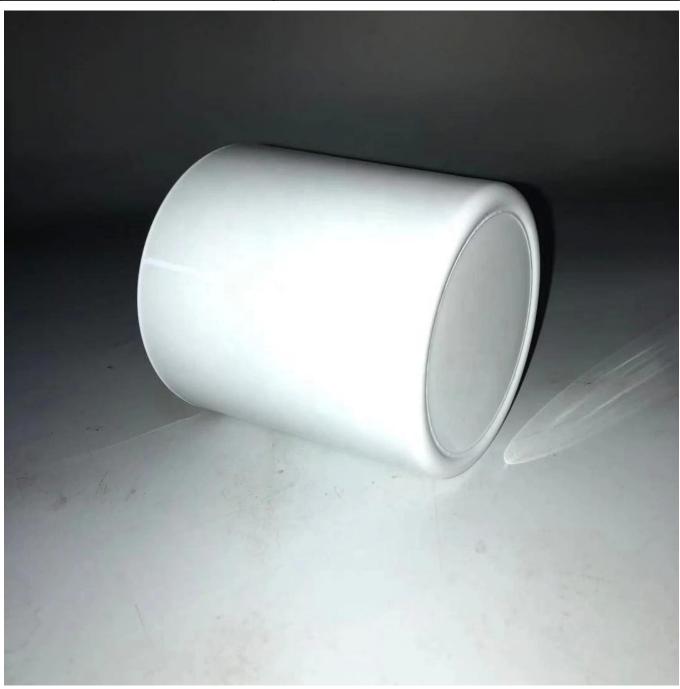

# **Empty White Glass Candle Jar For Candle Making**

#### **Product Description**

The **luxury glass candle holder is** designed by our professional designers team. It is made from deep processing and kept good quality. It is suitable for home, wedding, party decorations and so on.

| product name   | Empty White Glass Candle Jar For Candle Making                                                                      |
|----------------|---------------------------------------------------------------------------------------------------------------------|
| Sample time    | <ol> <li>5 days if at exist shaped and size of glass</li> <li>15 days if need new shape or size of glass</li> </ol> |
| Measure(mm)    | Top dia.: 88mm Bottom dia.: 80mm Height: 100mm Capacity: 400ml Weight: 325g                                         |
| Packing        | Normal packing,Individual gift box, PVC box, window box, color box, white box, etc                                  |
| Delivery time  | Within 35 days after the sample and order confirmed                                                                 |
| Payment term   | 30% deposit by T/T in advance and the balance against the copy of B/L                                               |
| Shipment       | By sea,by air,by Express and your shipping agent is acceptable                                                      |
| Usage Occasion | Home decor, Wedding Decoration, Wedding Favors, Decoration enhancement,                                             |