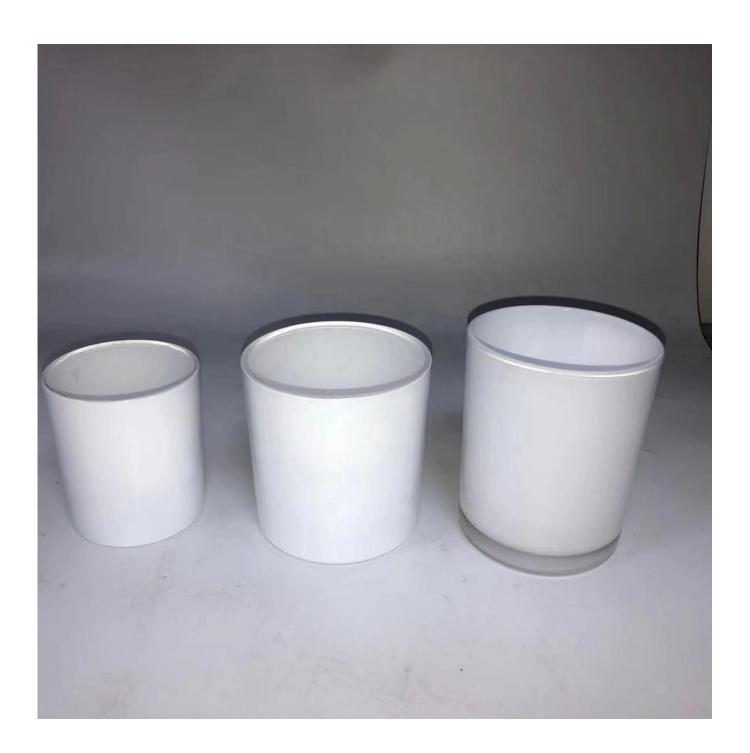

# **Empty White Glass Candle Jar For Candle Making**

#### **Product Description**

The **luxury glass candle holder is** designed by our professional designers team. It is made from deep processing and kept good quality. It is suitable for home, wedding, party decorations and so on.

| product name   | Empty White Glass Candle Jar For Candle Making                                                                      |
|----------------|---------------------------------------------------------------------------------------------------------------------|
| Sample time    | <ol> <li>5 days if at exist shaped and size of glass</li> <li>15 days if need new shape or size of glass</li> </ol> |
| Measure(mm)    | Top dia.: 88mm Bottom dia.: 80mm Height: 100mm Capacity: 400ml Weight: 325g                                         |
| Packing        | Normal packing,Individual gift box, PVC box, window box, color box, white box, etc                                  |
| Delivery time  | Within 35 days after the sample and order confirmed                                                                 |
| Payment term   | 30% deposit by T/T in advance and the balance against the copy of B/L                                               |
| Shipment       | By sea,by air,by Express and your shipping agent is acceptable                                                      |
| Usage Occasion | Home decor, Wedding Decoration, Wedding Favors, Decoration enhancement,                                             |