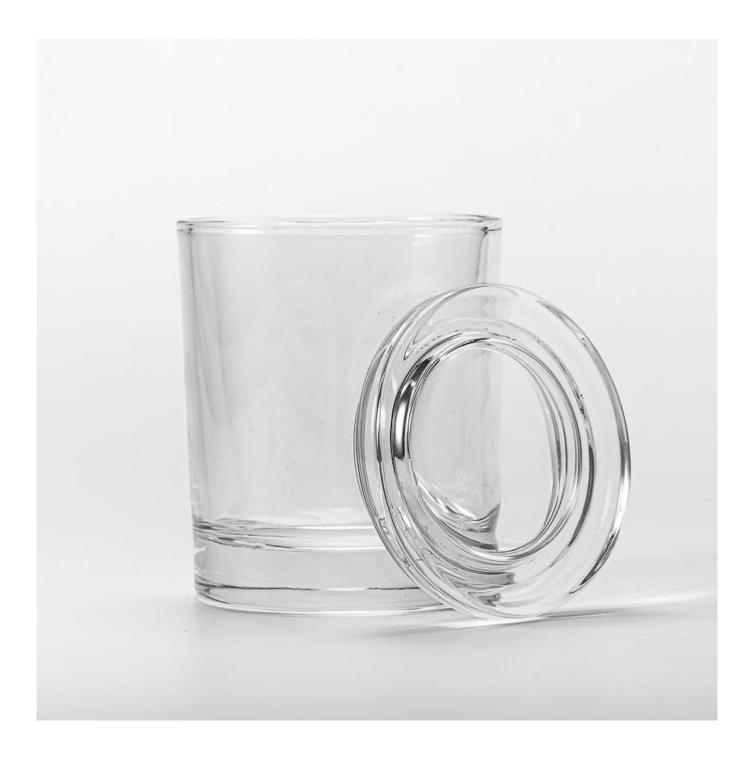

Empty 8oz transparent glass vessel candle jar with lid

## 80% Candle Jars Exclusive Supplier

Ξ

including Nest Fragrance Candle Lite, UGG etc popular brands

**Product Description** 

The **luxury glass candle jars** can be made from deep processing and keeping good quality.