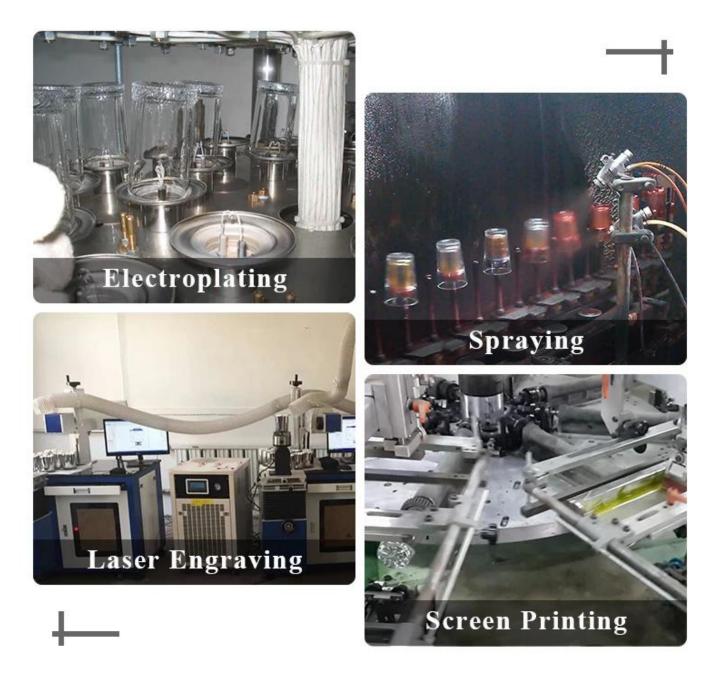

or size of glass</li> </ol> |
| Packing        | Normal packing,<br>Individual gift box, PVC box, window box, color box, white box, etc                                 |
| Delivery time  | Within 45 days after the sample and order confirmed                                                                    |
| Payment term   | 30% deposit by T/T in advance and the balance against the copy of B/L                                                  |
| Shipment       | By Sea, By Air, By Express, your shipping agent is acceptable                                                          |
| Usage Occasion | Home decor, Wedding Decoration, Various festivals, Decoration enhancement.                                             |

# **MAIN PRODUCTS**



**Process Craft** 

### **DEEP PROCESSING**



#### Service Story

Someone ask me, why <u>Sunny Glassware</u> is **the supplier of 80% fragrance brands in the United State**, take a second to listen to my story about<u>candle</u> <u>holders</u> order, you will understand Sunny always stay with you whatever it happens. Last summer was really a great experience to us, J placed a big order with mass candle holders to Sunny Glassware at August 2018, everyone was so exciting and wanted to make it perfect .

Everything goes very well at the beginning, fast move, perfect communication, all is good. A small accessory became a big bomb which is out of our expectation, I wanted us to buy this small accessory in China but he told us this is a very difficult stuff, we digged 7 factories and one of them told us they can produce it. We are happy t