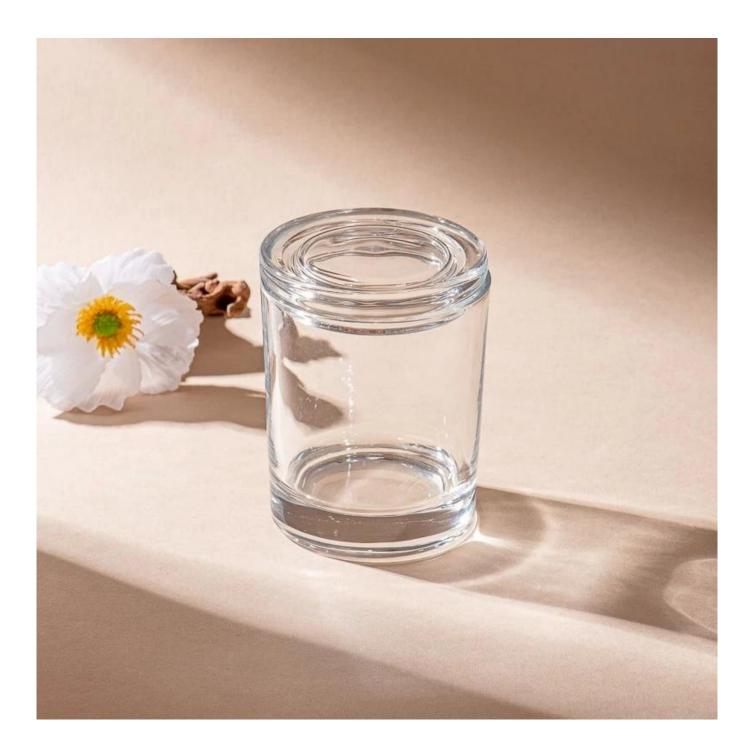

Empty 8oz transparent glass vessel candle jar with lid

## 80% Candle Jars Exclusive Supplier

Ξ

including Nest Fragrance Candle Lite, UGG etc popular brands

**Product Description** 

The **luxury glass candle jars** can be made from deep processing and keeping good quality.