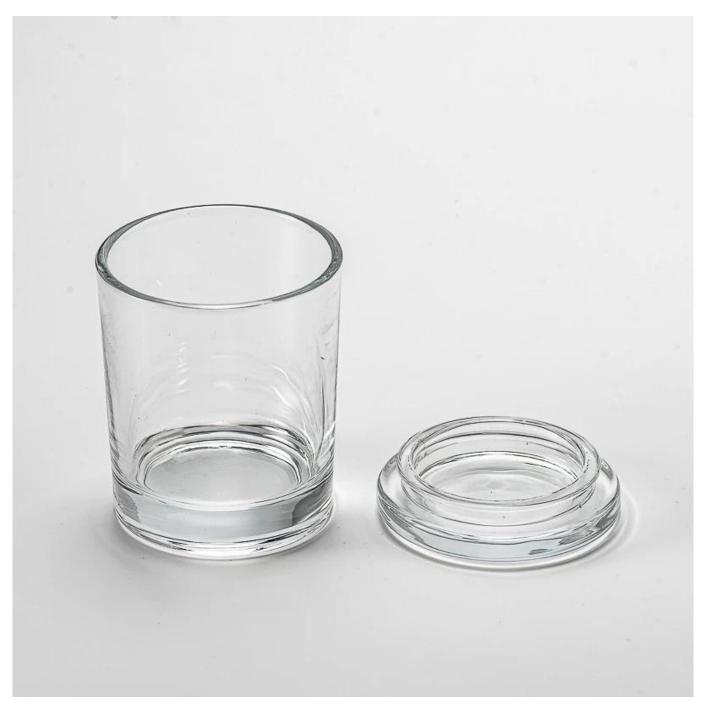

Empty 8oz transparent glass vessel candle jar with lid

| product name   | Glass Candle Jar for Candle Making & Decoration                                                                        |
|----------------|------------------------------------------------------------------------------------------------------------------------|
| Sample time    | <ol> <li>7 days if at exist shaped and size of glass</li> <li>2. 15 days if need new shape or size of glass</li> </ol> |
| Packing        | Normal packing,<br>Individual gift box, PVC box, window box, color box, white box, etc                                 |
| Delivery time  | Within 45 days after the sample and order confirmed                                                                    |
| Payment term   | 30% deposit by T/T in advance and the balance against the copy of B/L                                                  |
| Shipment       | By Sea, By Air, By Express, your shipping agent is acceptable                                                          |
| Usage Occasion | Home decor, Wedding Decoration, Various festivals, Decoration enhancement.                                             |