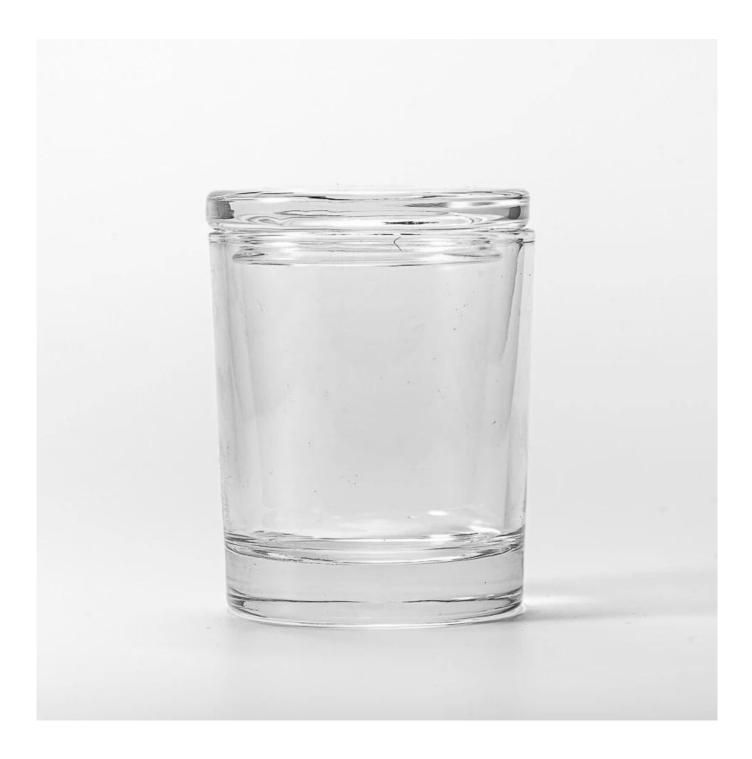

Empty 8oz transparent glass vessel candle jar with lid

| product name   | Glass Candle Jar for Candle Making & Decoration                                                                        |
|----------------|------------------------------------------------------------------------------------------------------------------------|
| Sample time    | <ol> <li>7 days if at exist shaped and size of glass</li> <li>2. 15 days if need new shape or size of glass</li> </ol> |
| Packing        | Normal packing,<br>Individual gift box, PVC box, window box, color box, white box, etc                                 |
| Delivery time  | Within 45 days after the sample and order confirmed                                                                    |
| Payment term   | 30% deposit by T/T in advance and the balance against the copy of B/L                                                  |
| Shipment       | By Sea, By Air, By Express, your shipping agent is acceptable                                                          |
| Usage Occasion | Home decor, Wedding Decoration, Various festivals, Decoration enhancement.                                             |