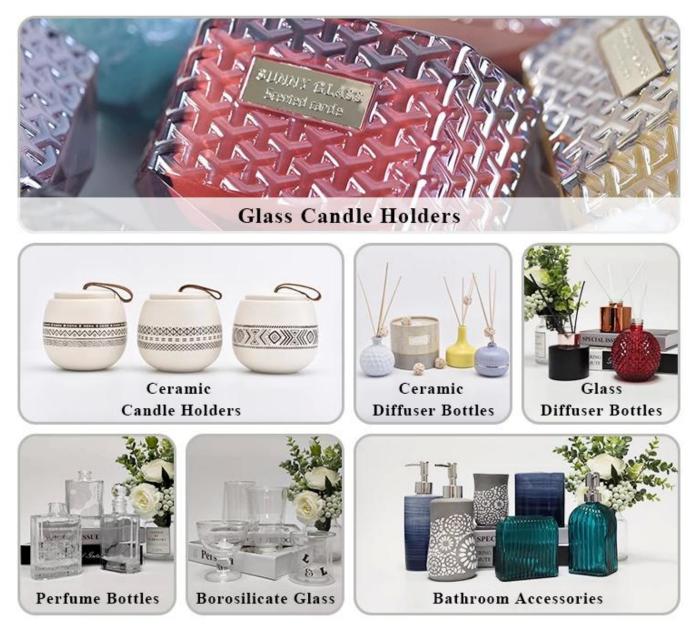

of glass</li> <li>2. 15 days if need new shape or size of glass</li> </ol> |
| Packing        | Normal packing,<br>Individual gift box, PVC box, window box, color box, white box, etc                                 |
| Delivery time  | Within 45 days after the sample and order confirmed                                                                    |
| Payment term   | 30% deposit by T/T in advance and the balance against the copy of B/L                                                  |
| Shipment       | By Sea, By Air, By Express, your shipping agent is acceptable                                                          |
| Usage Occasion | Home decor, Wedding Decoration, Various festivals, Decoration enhancement.                                             |

# **MAIN PRODUCTS**



**Process Craft** 

### **DEEP PROCESSING**



#### Service Story

Someone ask me, why <u>Sunny Glassware</u> is **the supplier of 80% fragrance brands in the United State**, take a second to listen to my story about<u>candle</u> <u>holders</u> order, you will understand Sunny always stay with you whatever it happens. Last summer was really a great experience to us, J placed a big order with mass candle holders to Sunny Glassware at August 2018, everyone was so exciting and wanted to make it perfect .

Everything goes very well at the beginning, fast move, perfect communication, all is good. A small accessory became a big bomb which is out of our expectation, I wanted us to buy this small accessory in China but he told us this is a very difficult stuff, we digged 7 factories and one of t