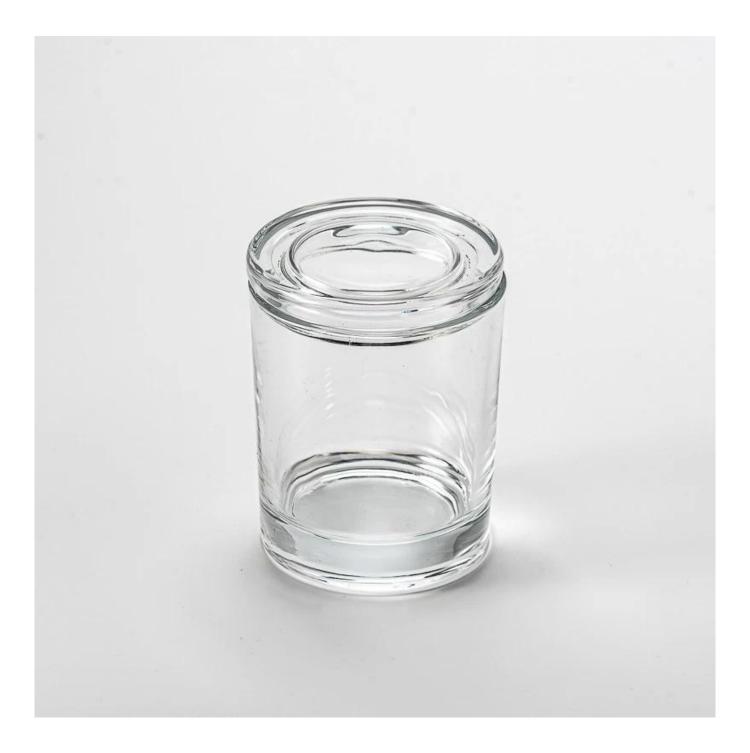

Empty 8oz transparent glass vessel candle jar with lid

## 80% Candle Jars Exclusive Supplier

Ξ

including Nest Fragrance Candle Lite, UGG etc popular brands

**Product Description** 

The **luxury glass candle jars** can be made from deep processing and keeping good quality.