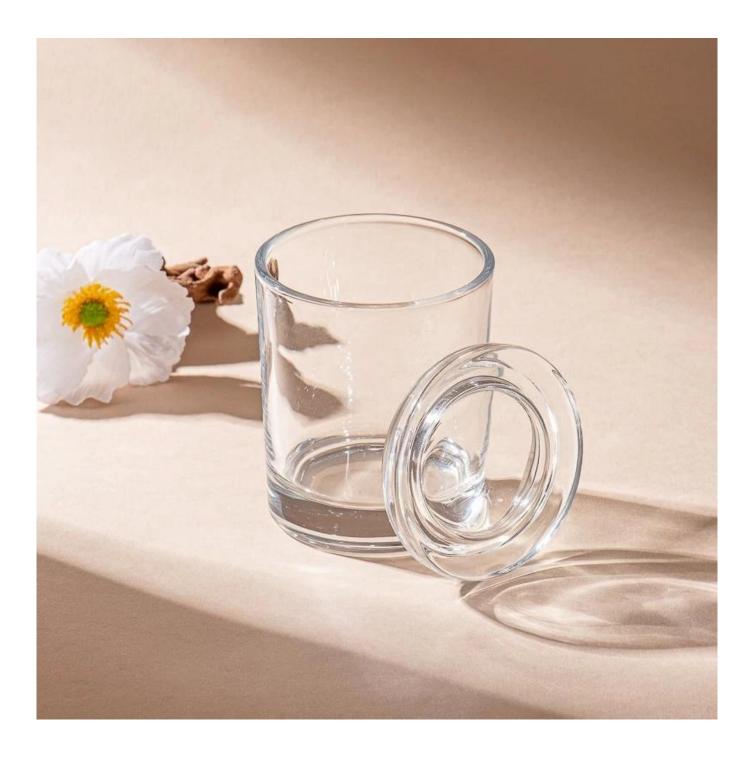

Empty 8oz transparent glass vessel candle jar with lid

## 80% Candle Jars Exclusive Supplier

Ξ

including Nest Fragrance Candle Lite, UGG etc popular brands

**Product Description** 

The **luxury glass candle jars** can be made from deep processing and keeping good quality.