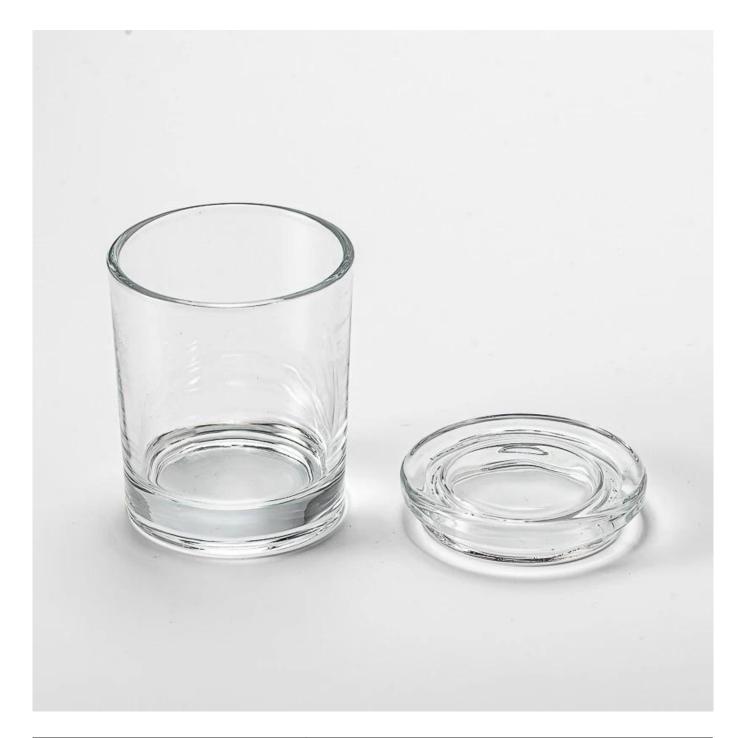

Empty 8oz transparent glass vessel candle jar with lid

## 80% Candle Jars Exclusive Supplier

Ξ

including Nest Fragrance Candle Lite, UGG etc popular brands

**Product Description** 

The **luxury glass candle jars** can be made from deep processing and keeping good quality.